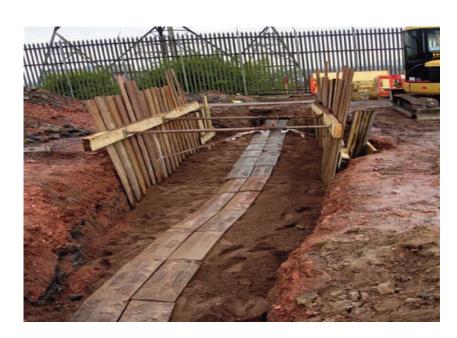

## Transmission cable installation/repair excavations

The above image demonstrates the size of excavations required to undertake the installation/repair of Transmission cables.

This type of cable could very well be at a depth of 1.5 metre, however the cables may be deeper/shallower than 1.5 metre. No excavations to take place around Transmission cables without prior contact with ScottishPower for specialised advice and guidance. To progress a Transmission underground cable/overhead line enquiry contact ScottishPower call centre on 0845 273 4444. Cable record enquiries are to be directed to ScottishPower Data Management section on the telephone number below.