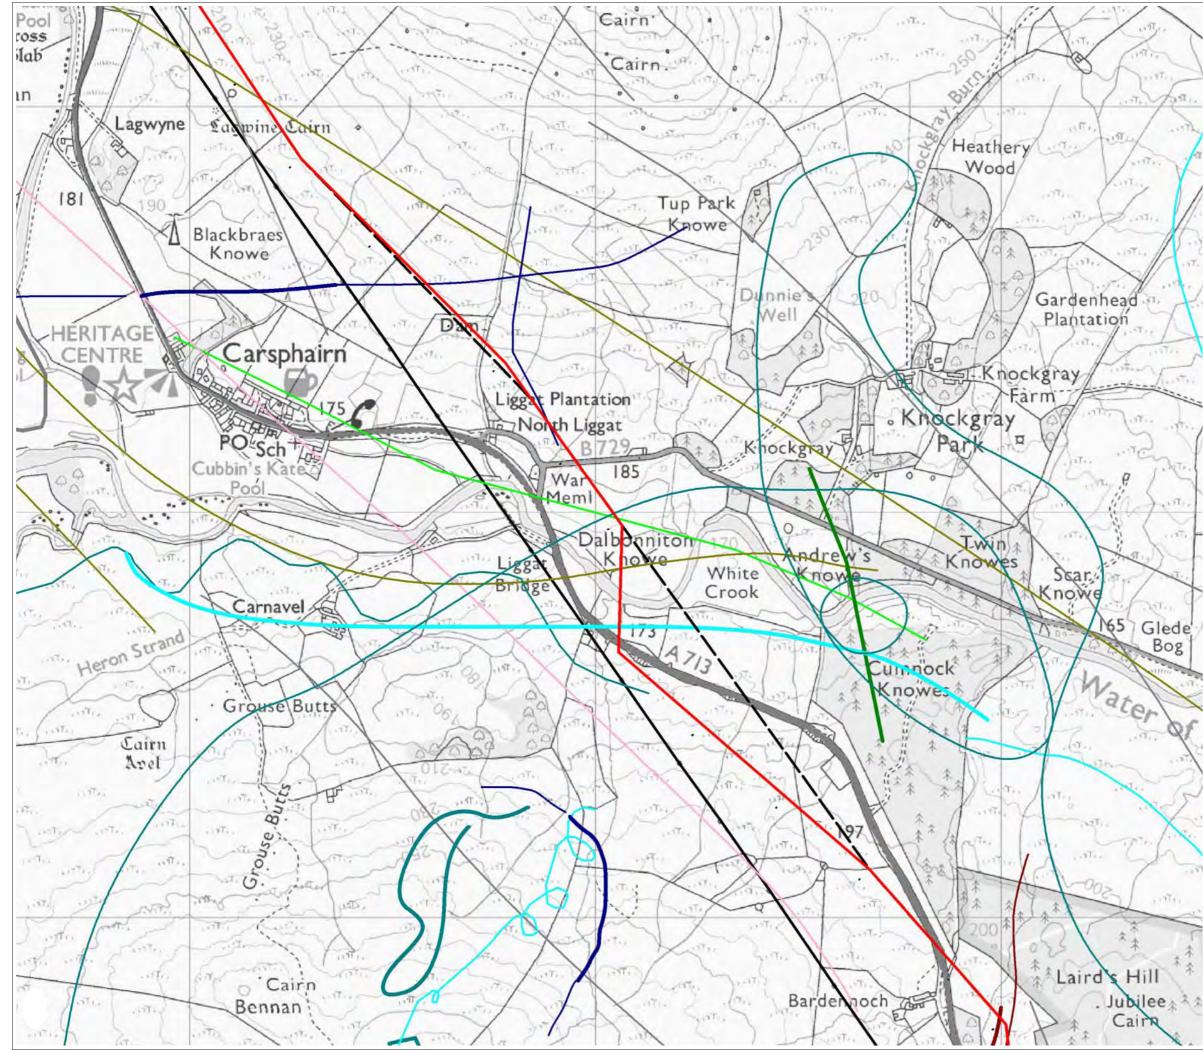

# Plans

| Plan EDP 1 | Bardennoch Route Revision Detail<br>(EDP1587/15a 07 January 2013 CM/TB)              |
|------------|--------------------------------------------------------------------------------------|
| Plan EDP 2 | Mossdale Route Revision Detail<br>(EDP1587/16a 07 January 2013 CM/TB)                |
| Plan EDP 3 | Comparative Theoretical Visibility<br>(EDP1587/06a 04 January 2013 CM/TB)            |
| Plan EDP 4 | Comparable Perceptibility<br>(EDP1587/08a 07 January 2013 CM/TB)                     |
| Plan EDP 5 | Comparative Theoretical Visibility Bardennoch<br>(EDP1587/09a 07 January 2013 CM/TB) |
| Plan EDP 6 | Theoretical Perceptibility, Bardennoch<br>(EDP1587/11a 07 January 2013 CM/TB)        |
| Plan EDP 7 | Comparative Perceptibility, Bardennoch<br>(EDP1587/13a 07 January 2013 CM/TB)        |

### Plan EDP 1

Bardennoch Route Revision Detail (EDP1587/15a 07 January 2013 CM/TB)