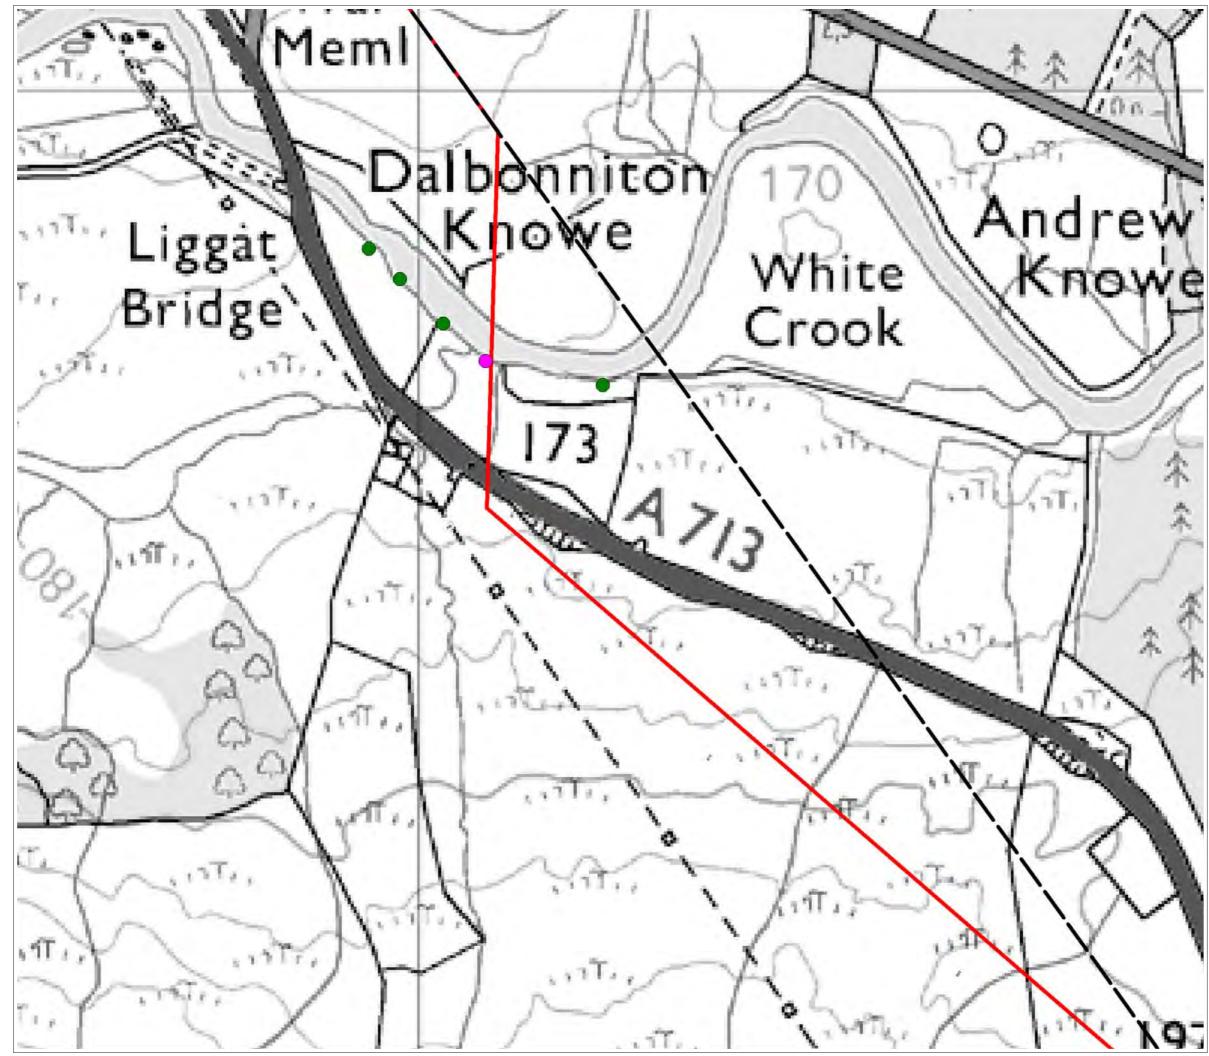

| Plan EDP 8  | Revised Proposed Route at Bardennoch and Habitats<br>(EDP1587/29 07 January 2013 CM/TB)                |
|-------------|--------------------------------------------------------------------------------------------------------|
| Plan EDP 9  | Target Notes from Update EPS Survey at Bardennoch<br>(EDP1587/30 07 January 2013 CM/TB)                |
| Plan EDP 10 | Target Species Flight Lines at Bardennoch (Oct 2007 to May 2009)<br>(EDP1587/31 07 January 2013 CM/TB) |
| Plan EDP 11 | Comparative Theoretical Visibility Mossdale<br>(EDP1587/10a 07 January 2013 CM/TB)                     |
| Plan EDP 12 | Theoretical Perceptibility, Mossdale<br>(EDP1587/12a 07 January 2013 CM/TB)                            |
| Plan EDP 13 | Comparative Perceptibility, Mossdale<br>(EDP1587/14a 07 January 2013 CM/TB)                            |
| Plan EDP 14 | Revised Proposed Route at Mossdale and Habitats<br>(EDP1587/32 07 January 2013 CM/TB)                  |

## Plan EDP 9