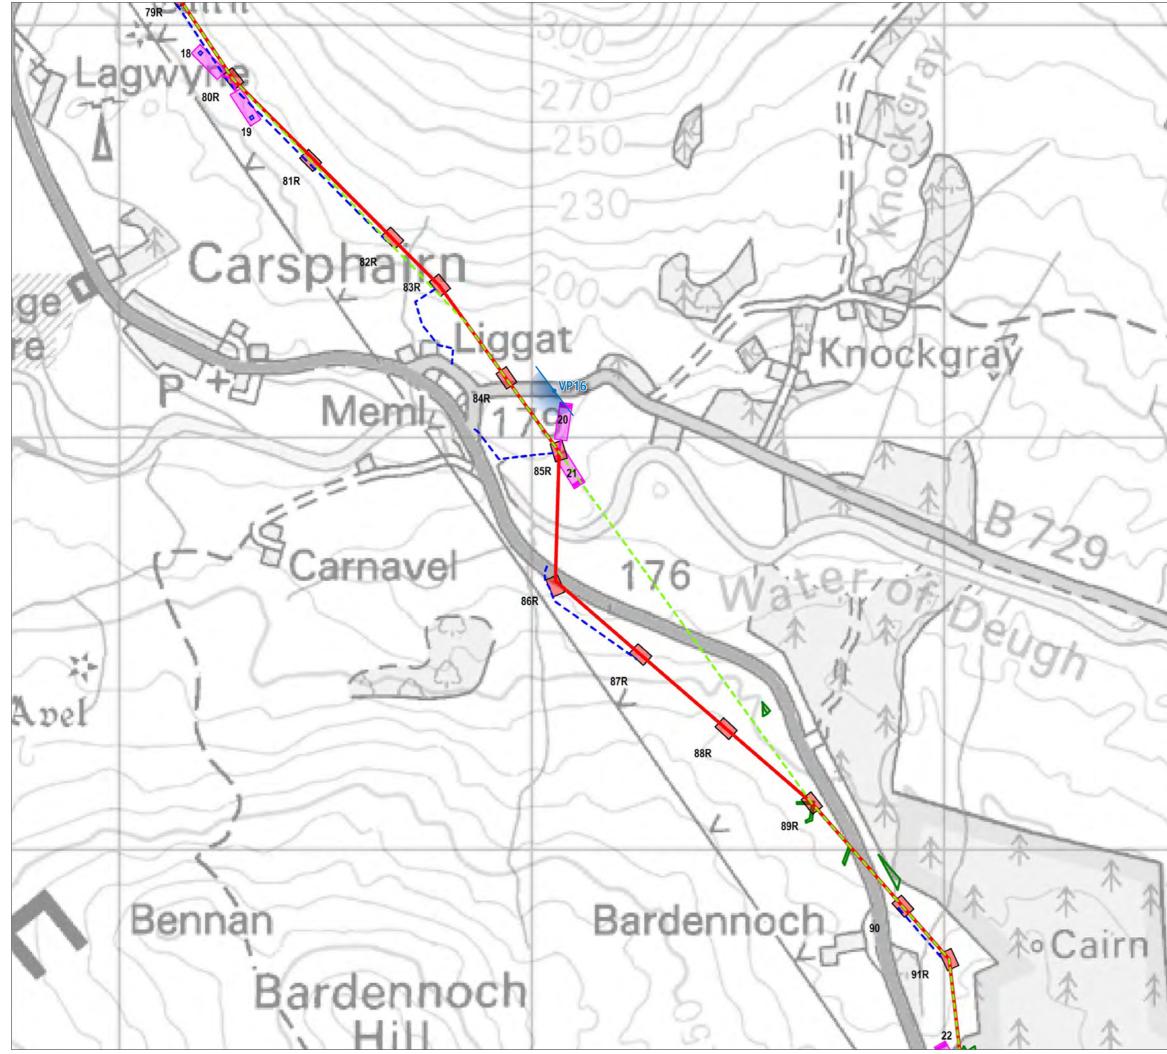

# Plans

| Plan EDP 1 | Bardennoch Route Revision Detail<br>(EDP1587/15a 07 January 2013 CM/TB)              |
|------------|--------------------------------------------------------------------------------------|
| Plan EDP 2 | Mossdale Route Revision Detail<br>(EDP1587/16a 07 January 2013 CM/TB)                |
| Plan EDP 3 | Comparative Theoretical Visibility<br>(EDP1587/06a 04 January 2013 CM/TB)            |
| Plan EDP 4 | Comparable Perceptibility<br>(EDP1587/08a 07 January 2013 CM/TB)                     |
| Plan EDP 5 | Comparative Theoretical Visibility Bardennoch<br>(EDP1587/09a 07 January 2013 CM/TB) |
| Plan EDP 6 | Theoretical Perceptibility, Bardennoch<br>(EDP1587/11a 07 January 2013 CM/TB)        |
| Plan EDP 7 | Comparative Perceptibility, Bardennoch<br>(EDP1587/13a 07 January 2013 CM/TB)        |

### Plan EDP 1

Bardennoch Route Revision Detail (EDP1587/15a 07 January 2013 CM/TB)