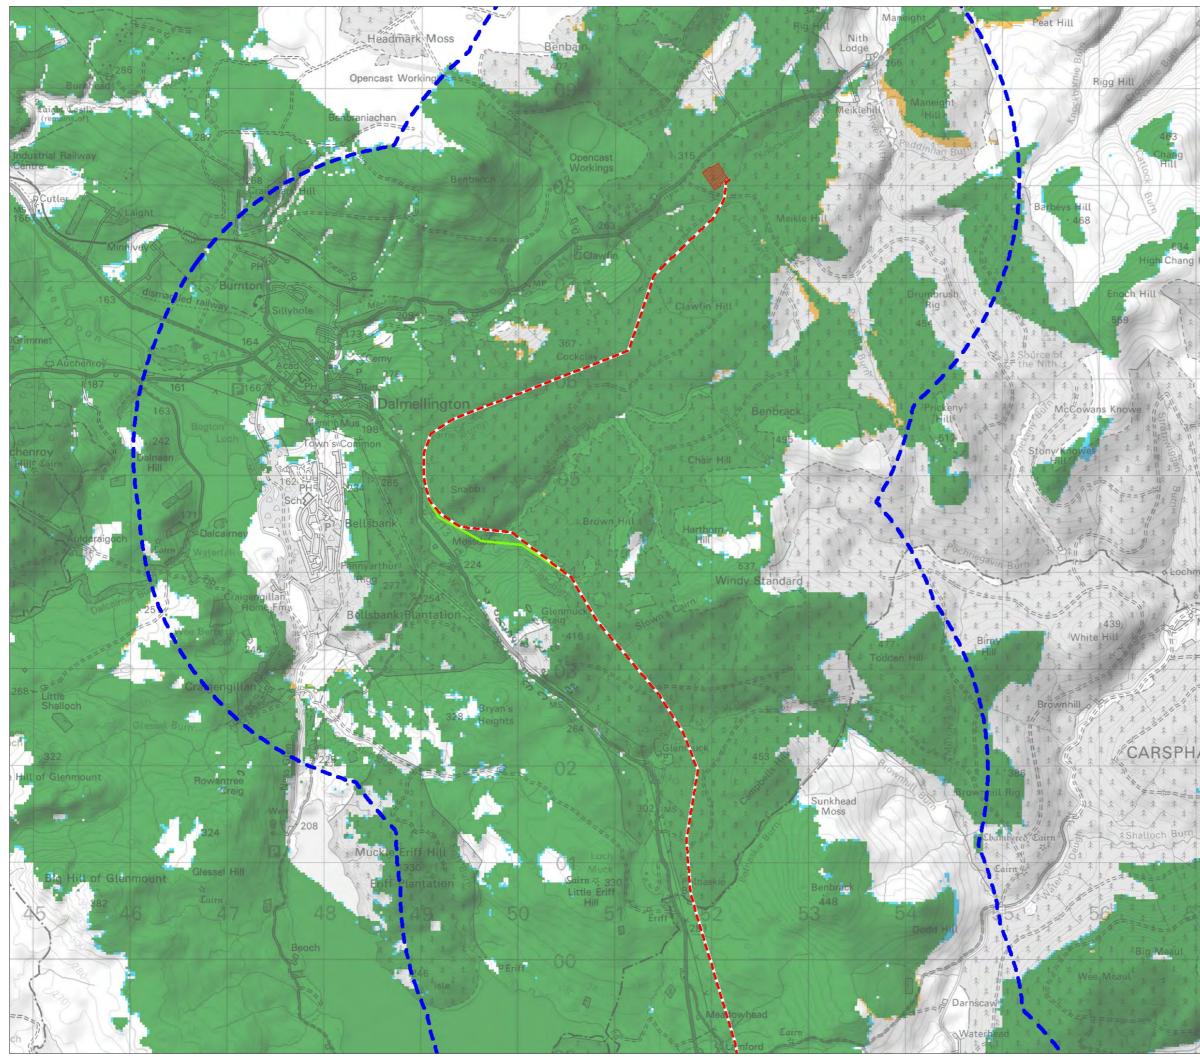

#### Plan EDP 6

Theoretical Perceptibility, Bardennoch (EDP1587/11a 07 January 2013 CM/TB)

Blackcraig & Margree Grid Connection

drawing title

Plan EDP 12: Theoretical Perceptibility, Mossdale

date drawing number scale

07 JANUARY 2013 drawn by TB EDP 1587/12a checked CM

© Crown Copyright, All rights reserved. 2013 Licence Number 0100031673