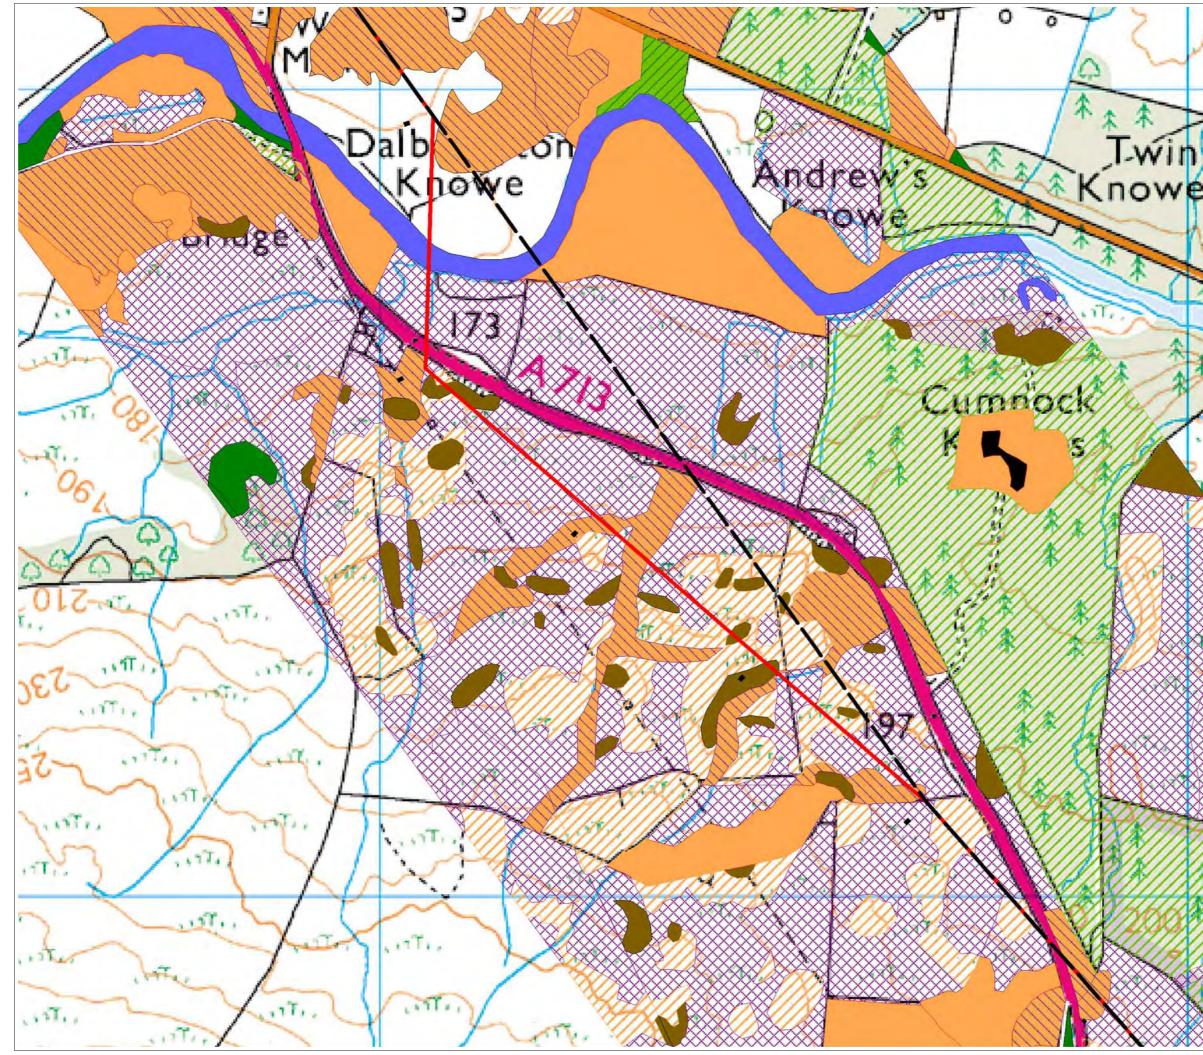

#### Plan EDP 8: **Revised Proposed Route at** Bardennoch and Habitats

date drawing scale

07 JANUARY 2013 drawn by TB EDP 1587/29 1:5,000 @ A3

checked

СM

© Crown Copyright, All rights reserved. 2013 Licence Number 0100031673