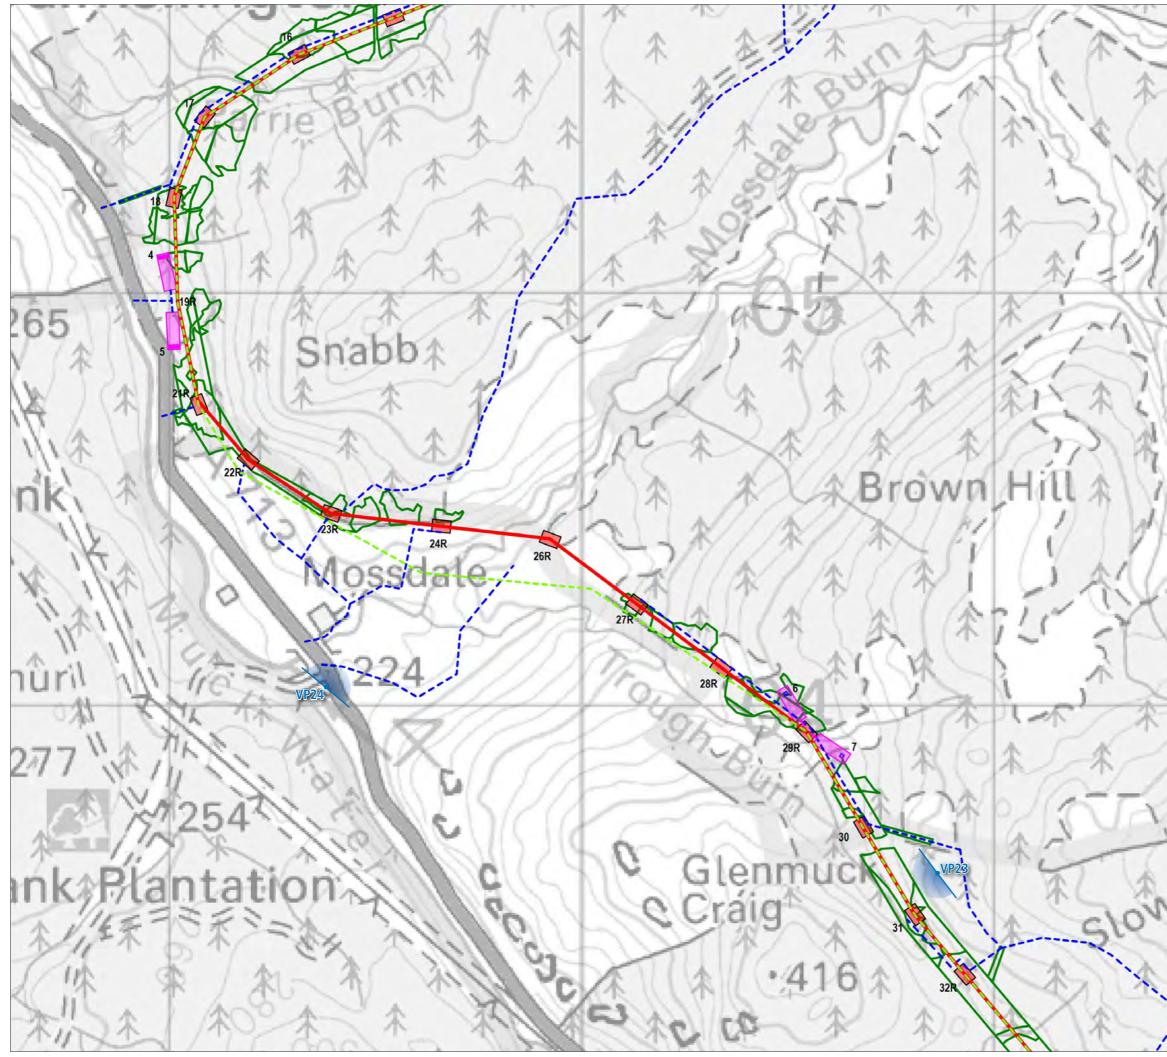

# Plans

| Plan EDP 1 | Bardennoch Route Revision Detail<br>(EDP1587/15a 07 January 2013 CM/TB)              |
|------------|--------------------------------------------------------------------------------------|
| Plan EDP 2 | Mossdale Route Revision Detail<br>(EDP1587/16a 07 January 2013 CM/TB)                |
| Plan EDP 3 | Comparative Theoretical Visibility<br>(EDP1587/06a 04 January 2013 CM/TB)            |
| Plan EDP 4 | Comparable Perceptibility<br>(EDP1587/08a 07 January 2013 CM/TB)                     |
| Plan EDP 5 | Comparative Theoretical Visibility Bardennoch<br>(EDP1587/09a 07 January 2013 CM/TB) |
| Plan EDP 6 | Theoretical Perceptibility, Bardennoch<br>(EDP1587/11a 07 January 2013 CM/TB)        |
| Plan EDP 7 | Comparative Perceptibility, Bardennoch<br>(EDP1587/13a 07 January 2013 CM/TB)        |

#### Plan EDP 2

Mossdale Route Revision Detail (EDP1587/16a 07 January 2013 CM/TB)