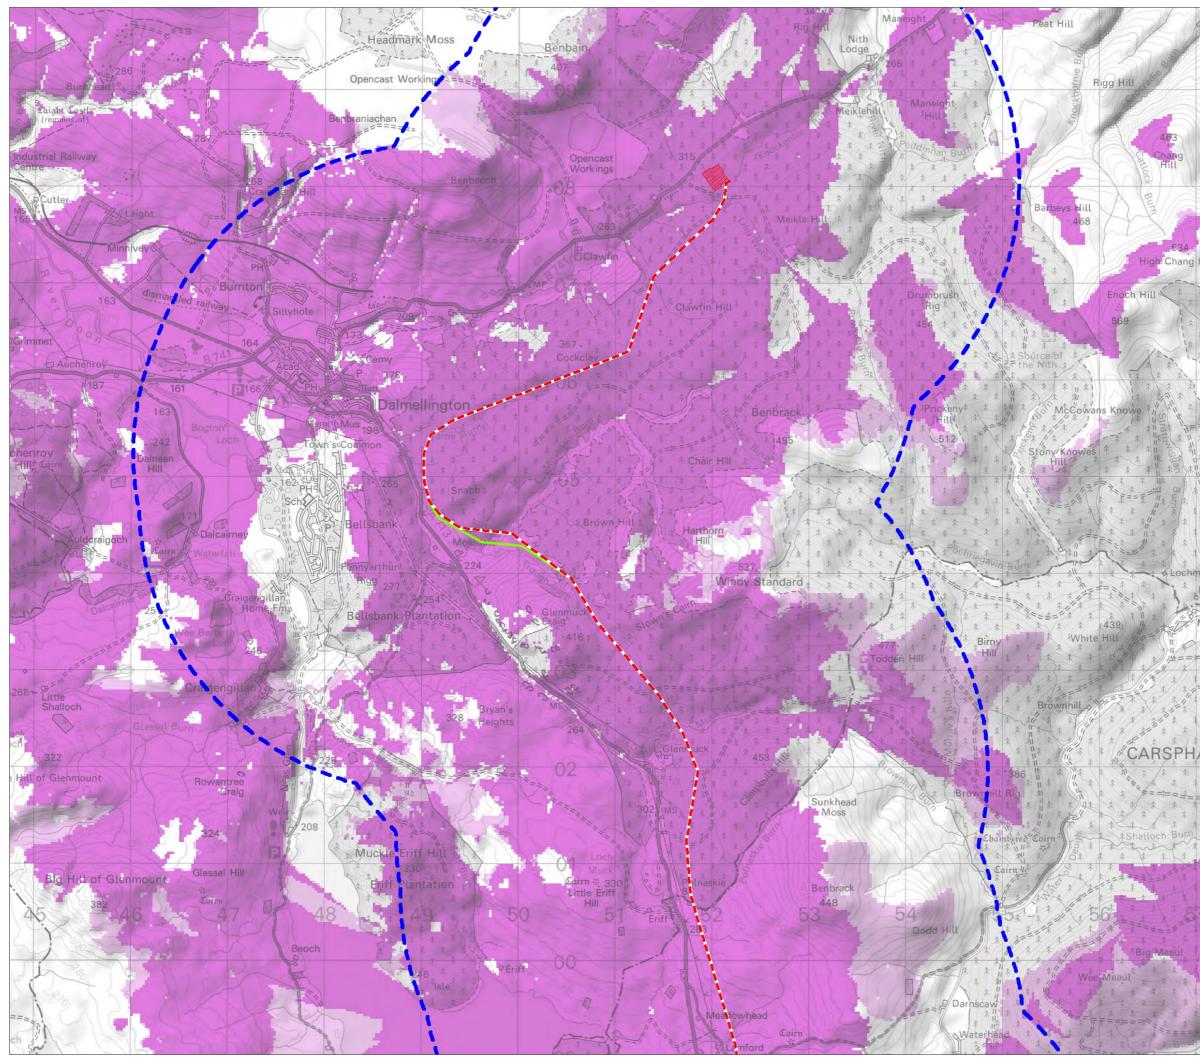

## Plan EDP 12

Theoretical Perceptibility, Mossdale (EDP1587/12a 07 January 2013 CM/TB)

ſ

Blackcraig & Margree Grid Connection Addendum to the 2011 Environmental Statement L\_EDP1587\_02b\_Volume II

Blackcraig & Margree Grid Connection

drawing title

Plan EDP 12: Theoretical Perceptibility, Mossdale

date drawing number scale

07 JANUARY 2013 drawn by TB EDP 1587/12a checked CM

© Crown Copyright, All rights reserved. 2013 Licence Number 0100031673