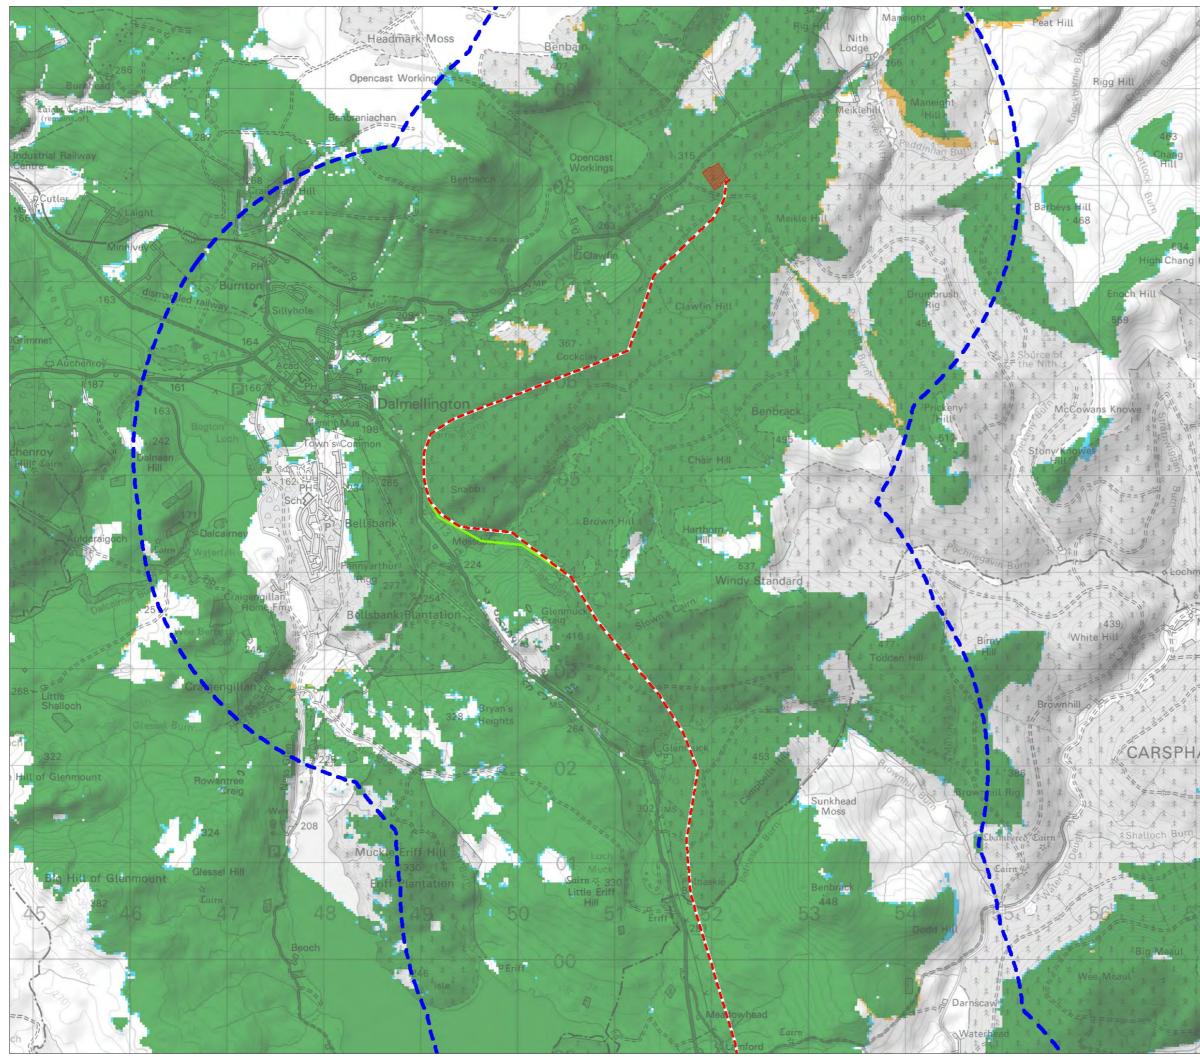

## Plan EDP 10

Target Species Flight Lines at Bardennoch (Oct 2007 to May 2009) (EDP1587/31 07 January 2013 CM/TB)