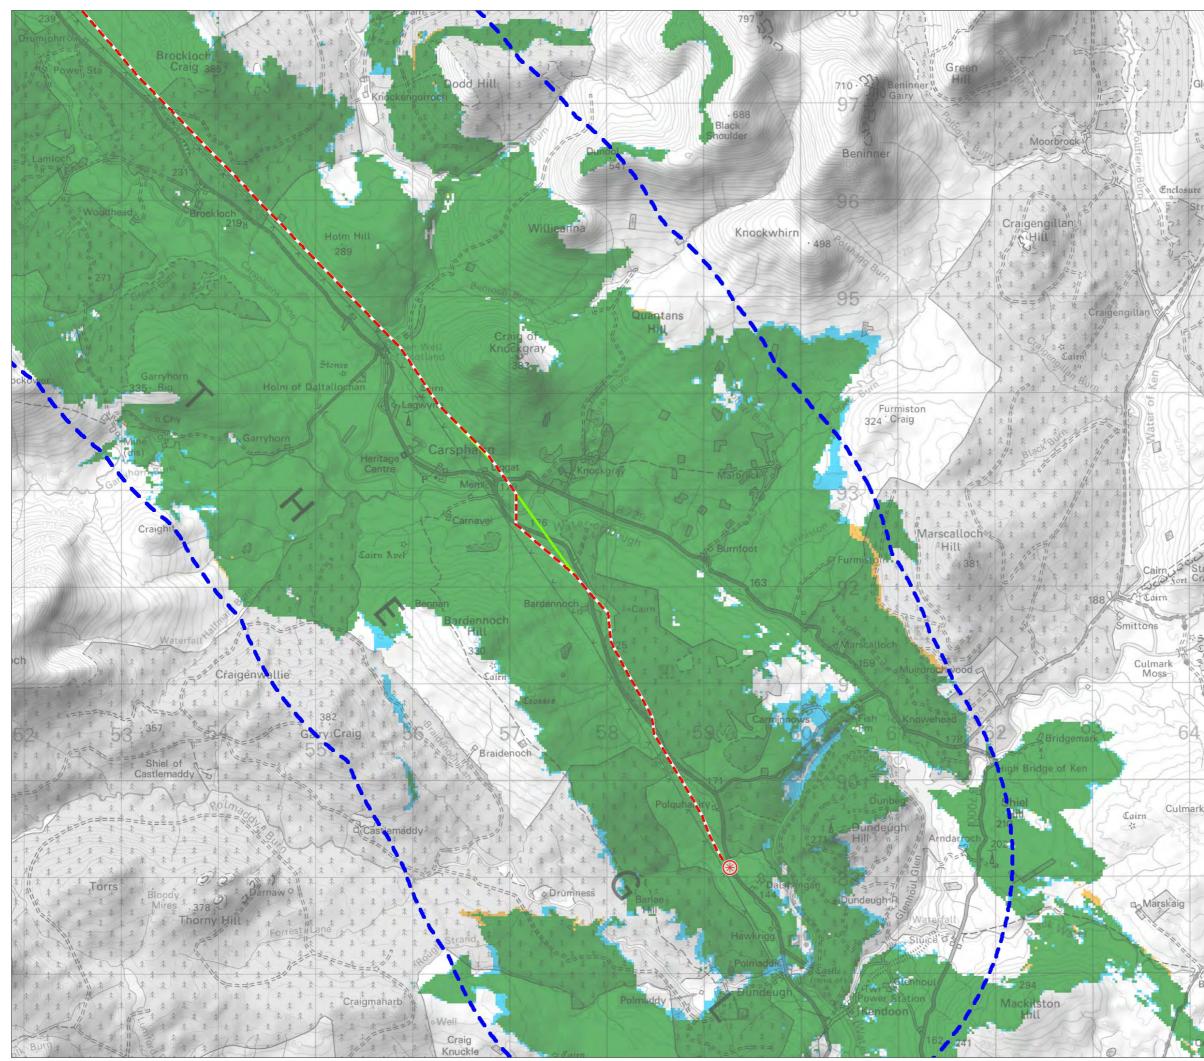

## Plan EDP 7

Comparative Perceptibility, Bardennoch (EDP1587/13a 07 January 2013 CM/TB)

Theoretical perceptibility of Original Proposed Route **only** 

Theoretical perceptibility of Revised Proposed Route **only** 

Theoretical perceptibility of **both** Original and Revised Proposed Routes