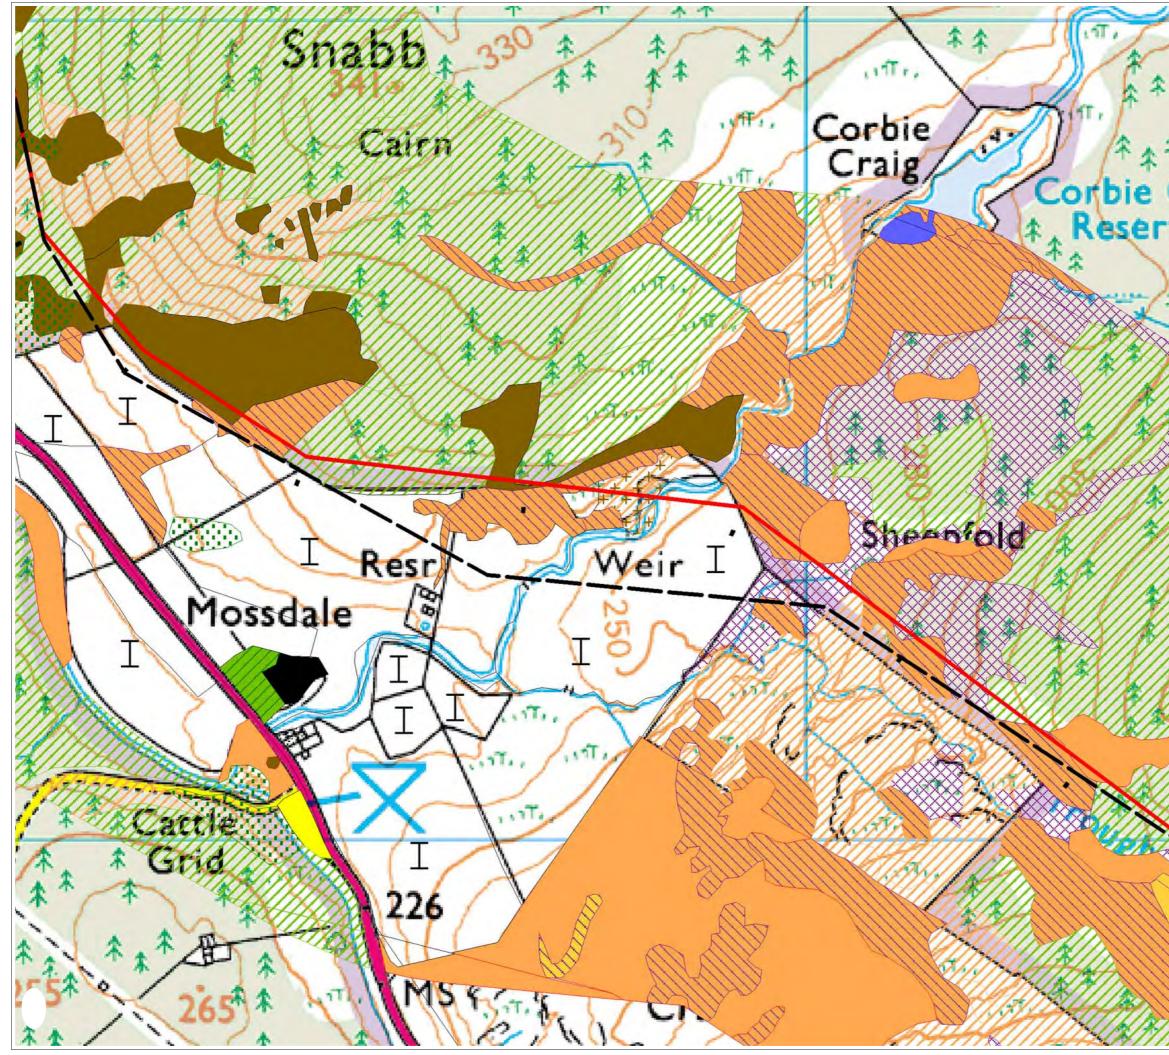

## Plan EDP 14

Revised Proposed Route at Mossdale and Habitats (EDP1587/32 07 January 2013 CM/TB)

© Crown Copyright, All rights reserved. 2013 Licence Number 0100031673

© Crown Copyright , All rights reserved. 2013 Licence Number 0100031673. And Contains Ordnance Survey Data. © Crown Copyright and Database Light (2013)