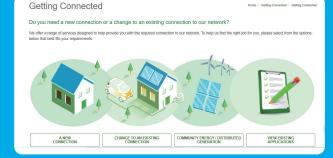

## Customer Journey Getting Connected

We have a new process to make it easier for you to get a connection.

We have made some changes to our connections process. We are bringing a fresh new look and feel across our **Getting Connected web pages** 

## How will this affect me?

These changes will make the overall application process simple and straightforward for our customers to:

- Apply for a New Connection
- Make changes to your existing connection

- Access Community Energy/Distributed Generation information and application forms
- Register for our Customer Connections Portal

Our new <u>Getting Connected webpages</u> will host useful information to help our customers prepare for their connection application depending on their connection requirements.

For more info, head to:

https://www.spenergynetworks.co.uk/pages/which\_type\_of\_connection.aspx