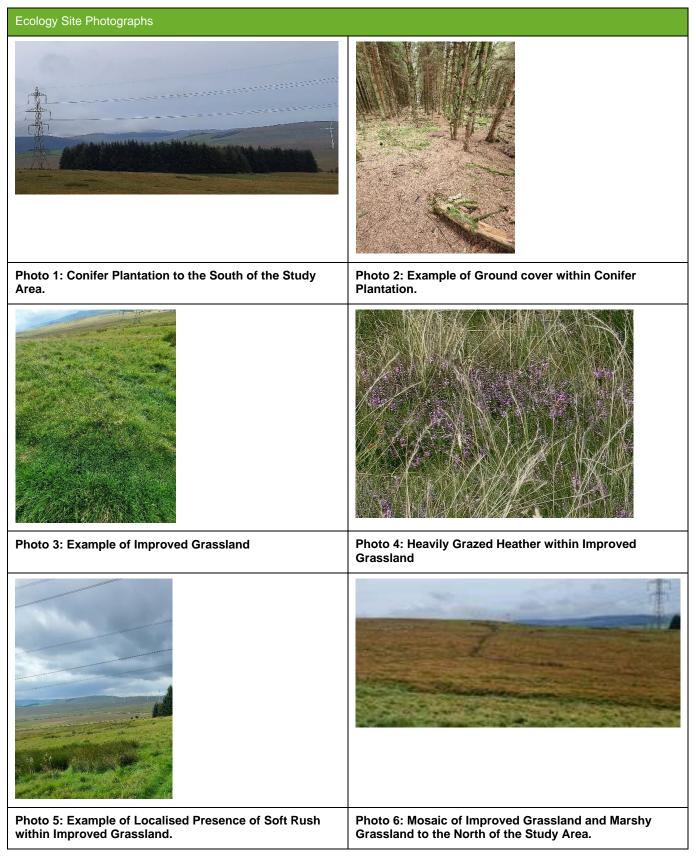

## Appendix 4.1: Ecology Survey Site Photographs

## **Appendix 4.1: Ecology Site Photographs**

Table 1.1: Ecology Site Photographs



| Ecology Site Photographs                                                               |                                                                            |
|----------------------------------------------------------------------------------------|----------------------------------------------------------------------------|
| Photo 7: Dry Dwarf Shrub Heath on Road Verge.                                          | Photo 8: Example of Small Drainage Channel to the South of the Study Area. |
|                                                                                        |                                                                            |
| Photo 9: Example of Small Pool within Drainage Channel to the South of the Study Area. | Photo 10: Tree Line within the Road