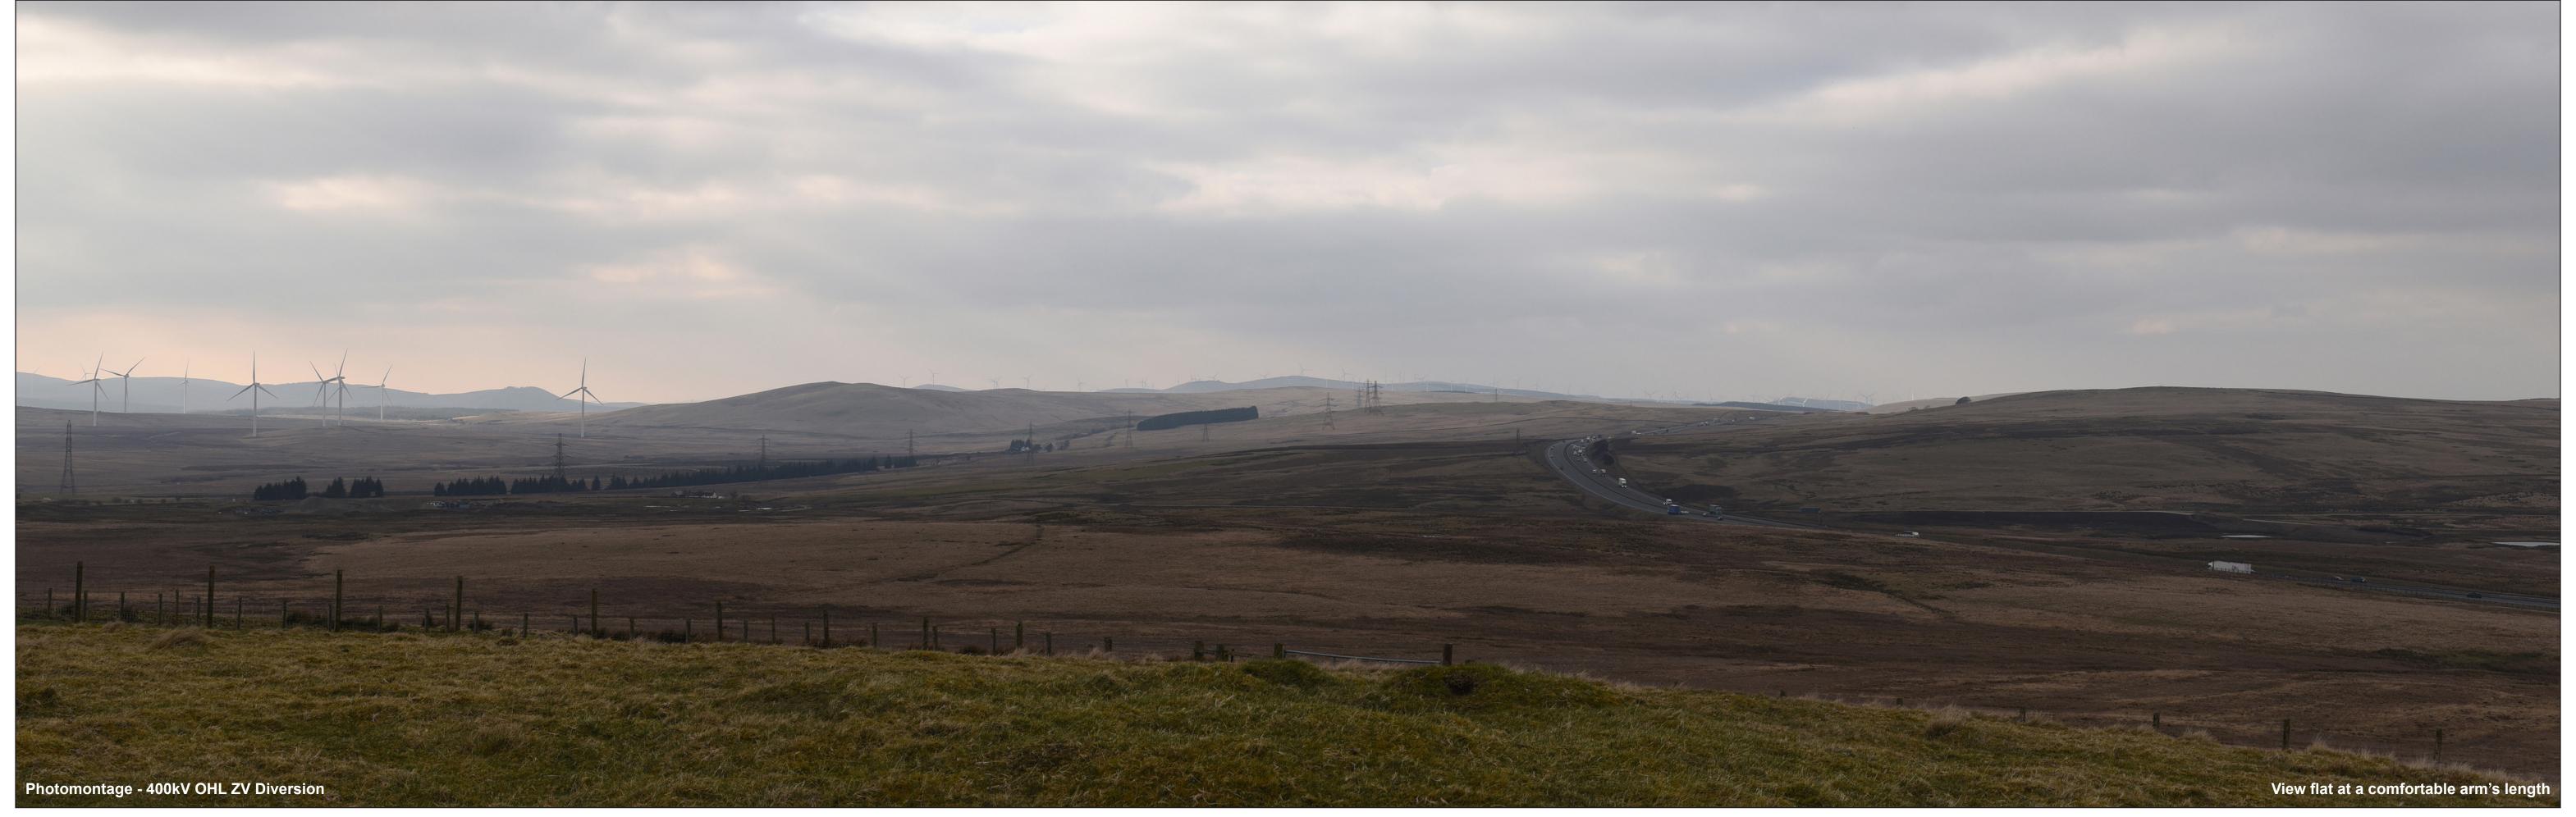

Camera: NIKON D750
Lens: 50mm Fixed Focal Length
Camera height: 1.5 m

Photography Date: 07/03/2024 Photography Time: 15:30

400kV OHL ZV Diversion Project Figure 7.5c Cultural Heritage Viewpoint 4: Knock Leaven, cairn (10454)