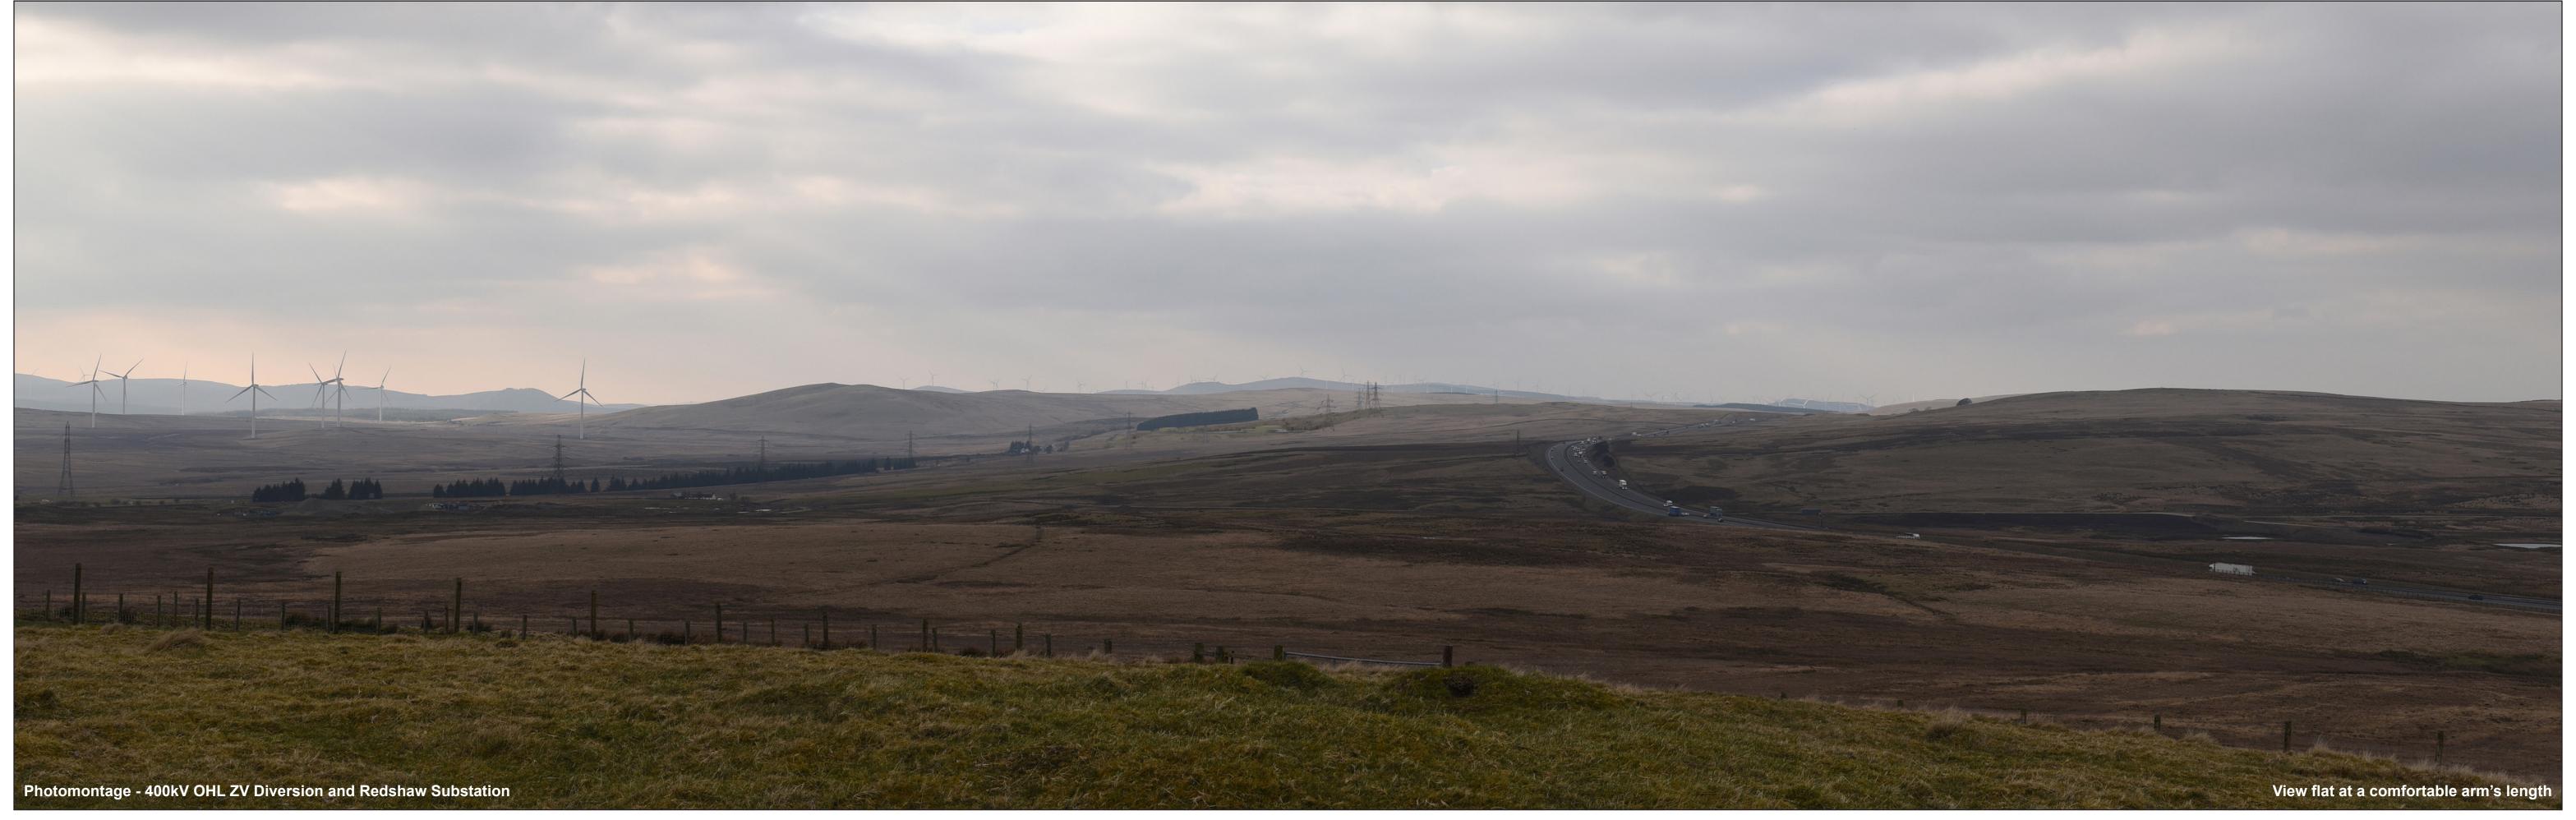

NIKON D750 50mm Fixed Focal Length Camera height: 1.5 m

Photography Date: 07/03/2024 Photography Time: 15:30

400kV OHL ZV Diversion Project Figure 7.5d Cultural Heritage Viewpoint 4: Knock Leaven, cairn (10454)