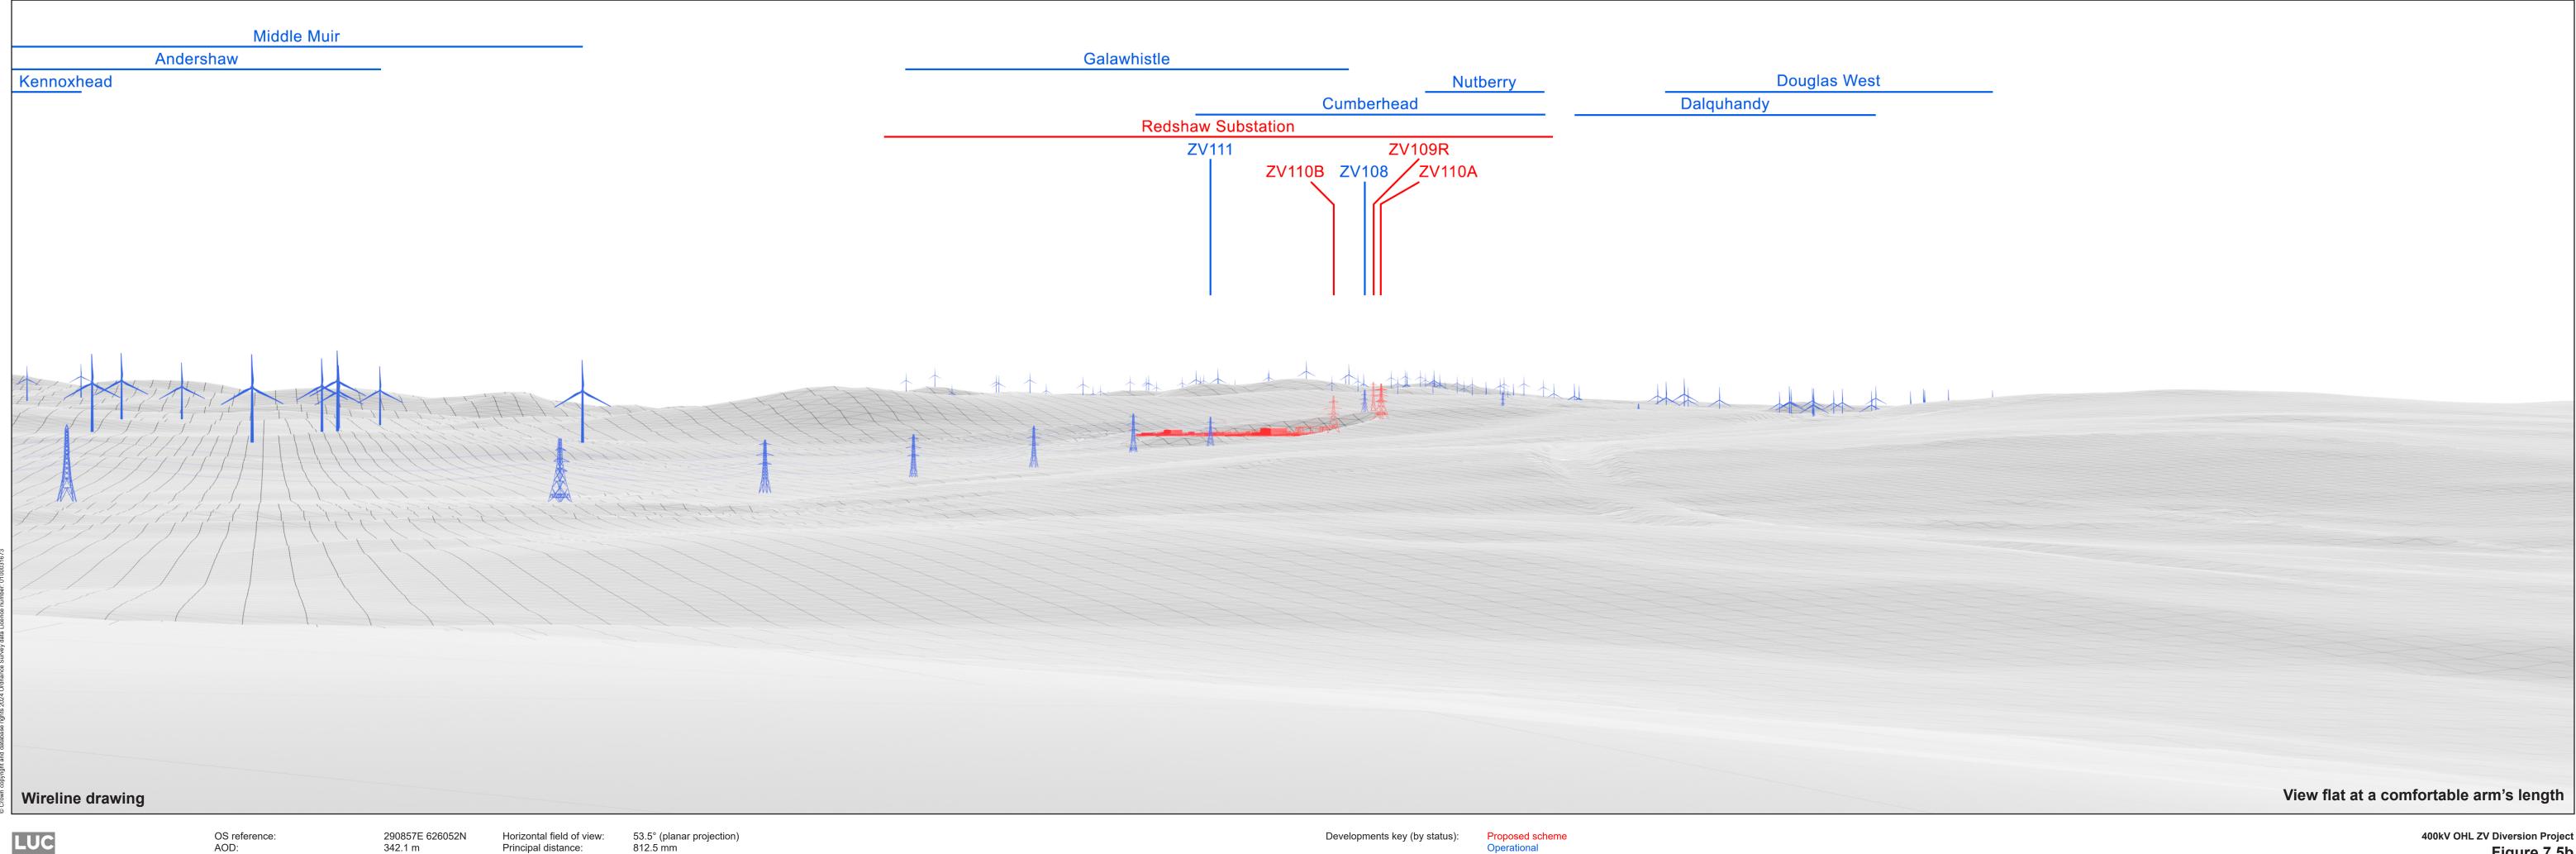

OS reference: 290857E 6
AOD: 342.1 m
Direction of view: 292°
Distance to nearest proposed tower: 3.78km

Horizontal field of view: 53.5° (planar projection)
Principal distance: 812.5 mm
Paper size: 841 x 297 mm (half A1)
Correct printed image size: 820 x 260 mm

NIKON D750 50mm Fixed Focal Length Camera height: 1.5 m

Photography Date: 07/03/2024 Photography Time: 15:30

400kV OHL ZV Diversion Project Figure 7.5d Cultural Heritage Viewpoint 4: Knock Leaven, cairn (10454)