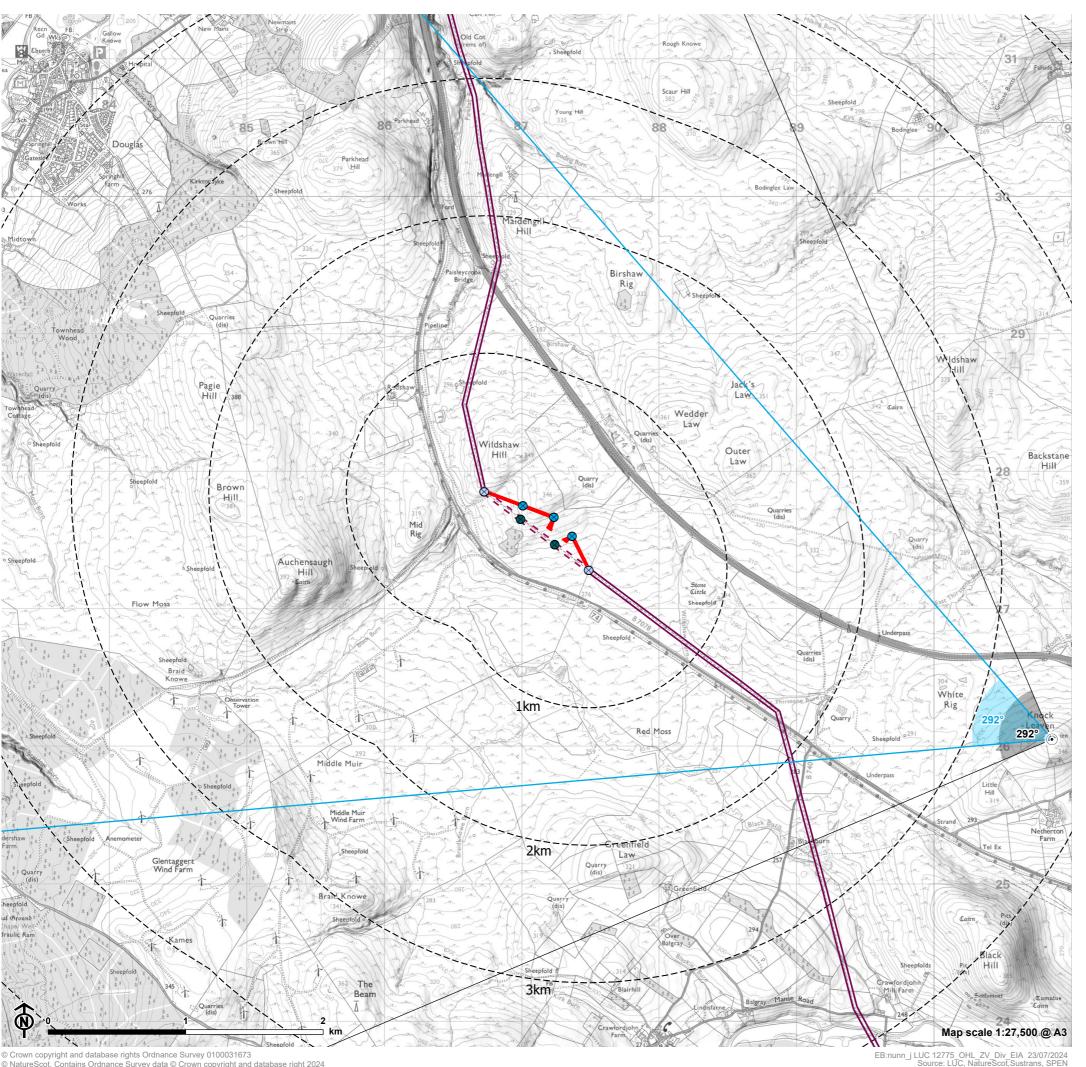

400kV OHL ZV Diversion Project Environmental Appraisal Report for SP Energy Networks

Figure 7.5: CHVP4 Knock Leaven, cairn (10454)

Proposed tower

Proposed 400kV Overhead Line (OHL) ZV diversion

1km interval from Proposed OHL

Existing tower

Existing tower to be removed

Existing 400kV Overhead Line (OHL)

– – Existing 400kV Overhead Line (OHL) to be removed

Viewpoint

53.5° Field of View

90° Field of View

© Crown copyright and database rights Ordnance Survey 0100031673
© NatureScot. Contains Ordnance Survey data © Crown copyright and database right 2024
© Local Government Information House Limited copyright and database rights 2024, 0100031673

OS reference: AOD: Direction of view: Distance to nearest proposed tower: 3.78km

Horizontal field of view: Principal distance:

90° (cylindrical projection) 522 mm Paper size: 841 x 297 mm (half A1)
Correct printed image size: 820 x 260 mm

Camera height: 1.5 m

Proposed scheme Application
Operational Scoping
Under construction Appeal/PLI

OS reference: AOD: Direction of view: Distance to nearest proposed tower: 3.78km

Horizontal field of view: 53.5° (planar projection)
Principal distance: 812.5 mm
Paper size: 841 x 297 mm (half A1)
Correct printed image size: 820 x 260 mm