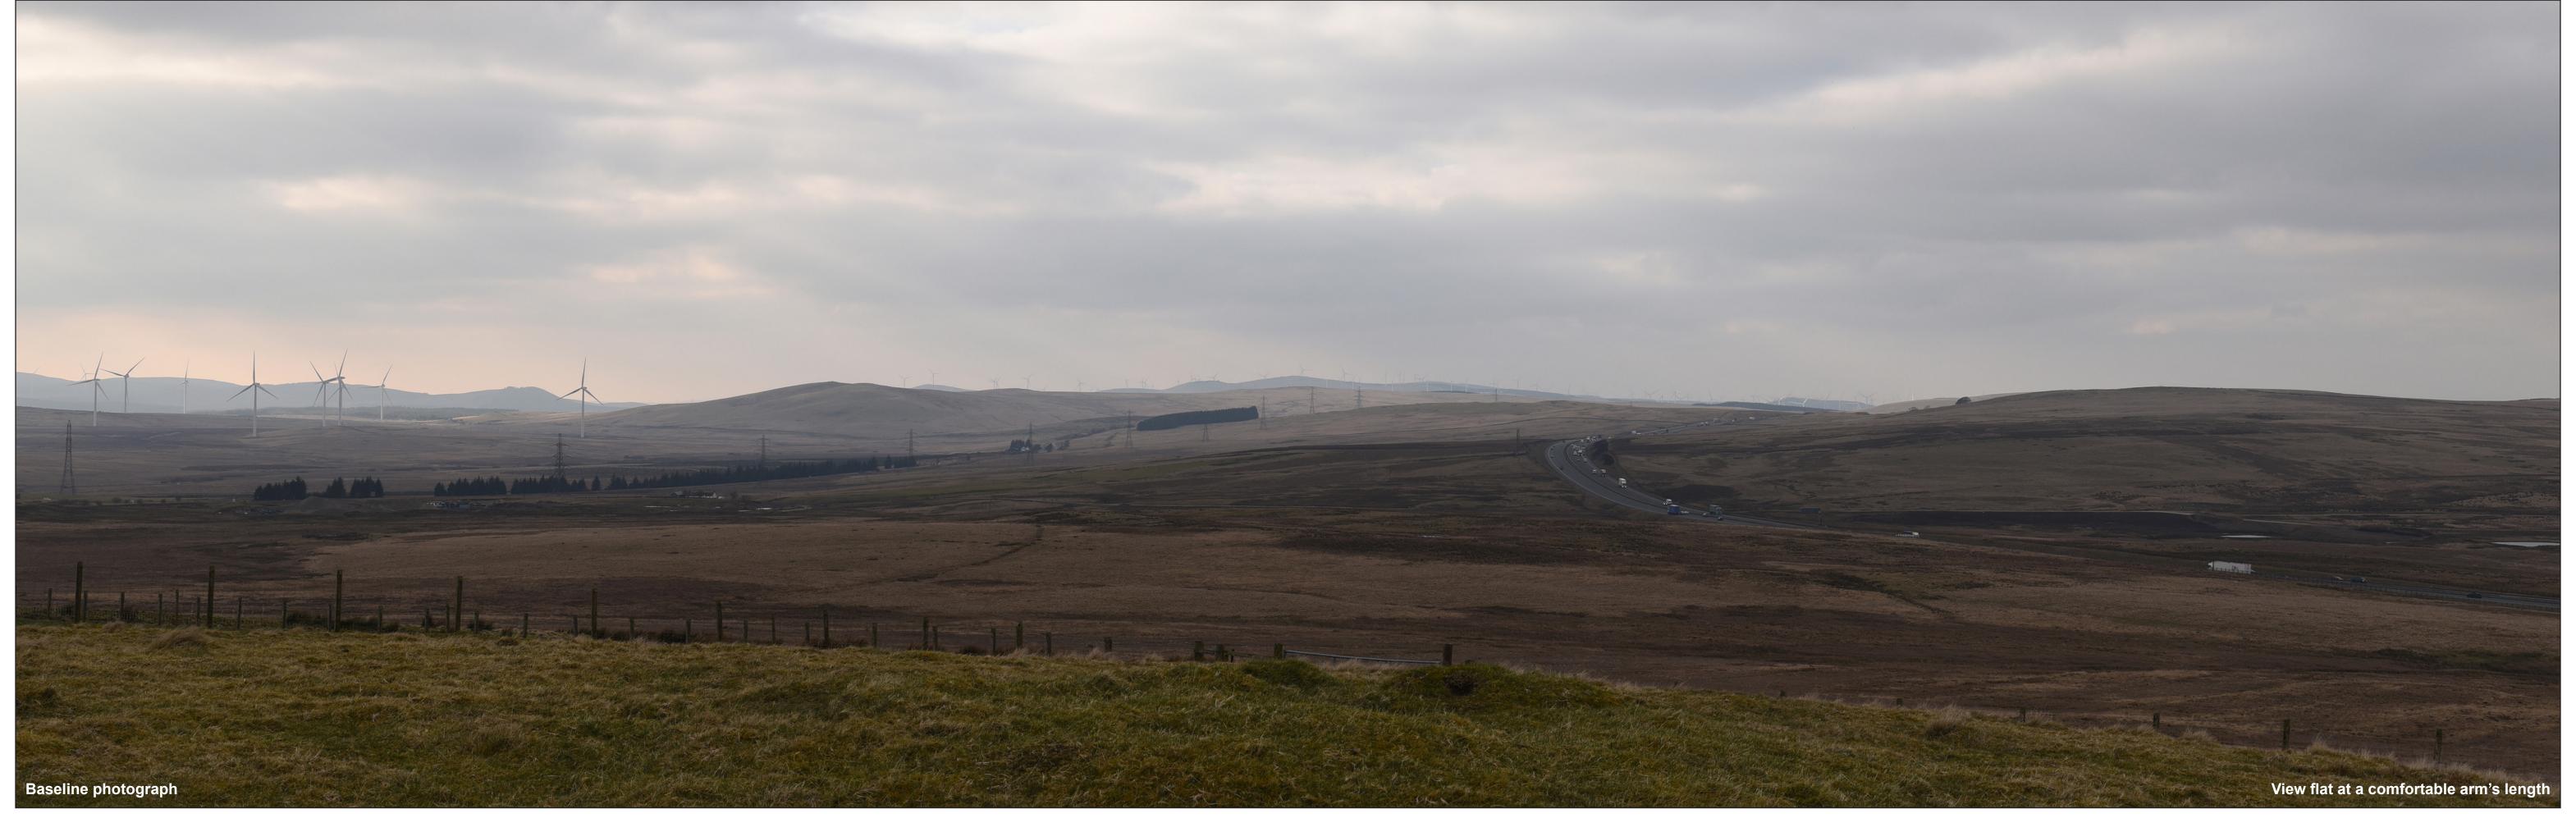

OS reference: AOD: Direction of view: Distance to nearest proposed tower: 3.78km

Horizontal field of view: 53.5° (planar projection)
Principal distance: 812.5 mm
Paper size: 841 x 297 mm (half A1)
Correct printed image size: 820 x 260 mm

Camera height: 1.5 m

NIKON D750 50mm Fixed Focal Length

Photography Date: 07/03/2024 Photography Time: 15:30