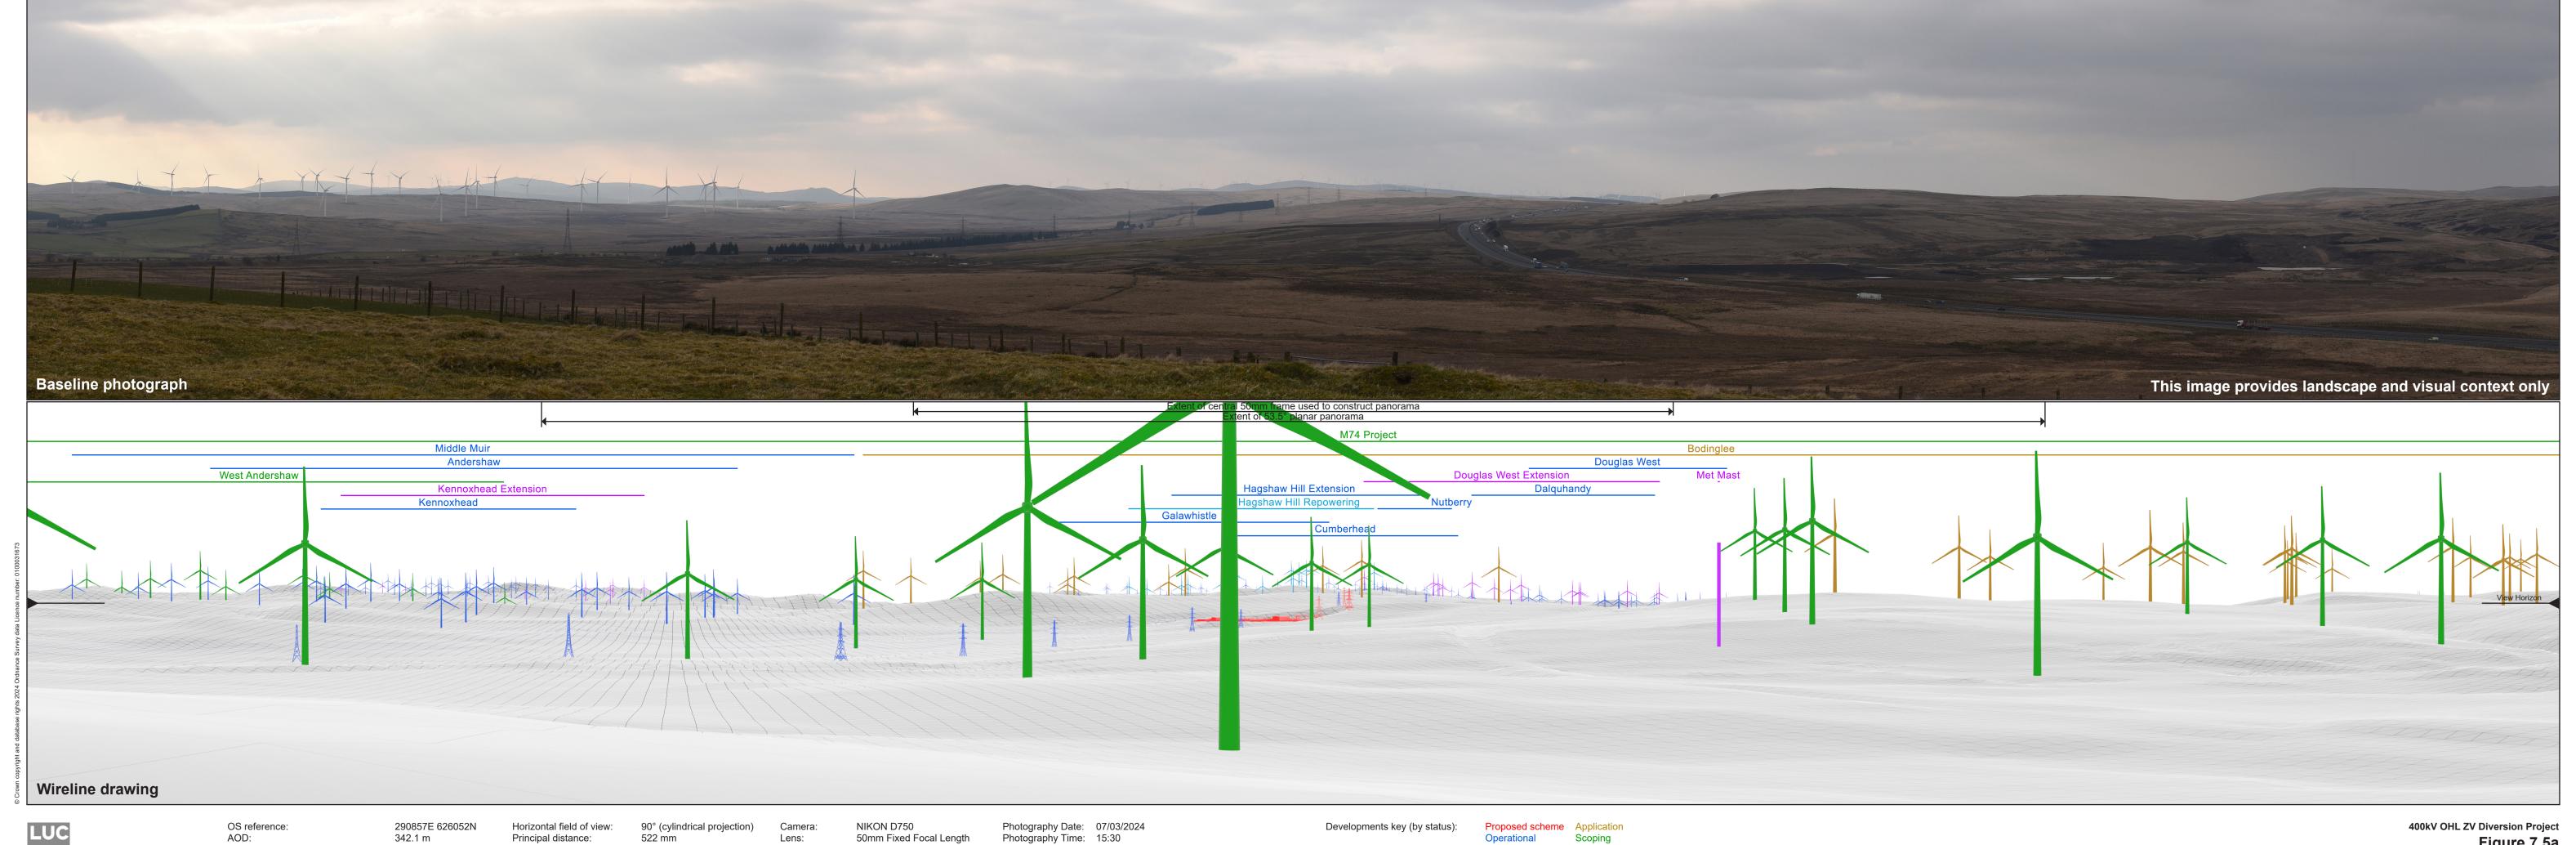

Developments key (by status):

OS reference: 290857E 626052N
AOD: 342.1 m
Direction of view: 292°
Distance to nearest proposed tower: 3.78km

Horizontal field of view: 53.5° (planar projection)
Principal distance: 812.5 mm
Paper size: 841 x 297 mm (half A1)
Correct printed image size: 820 x 260 mm

Camera: NIKON D750
Lens: 50mm Fixed Focal Length
Camera height: 1.5 m

Photography Date: 07/03/2024 Photography Time: 15:30

400kV OHL ZV Diversion Project Figure 7.5c Cultural Heritage Viewpoint 4: Knock Leaven, cairn (10454)