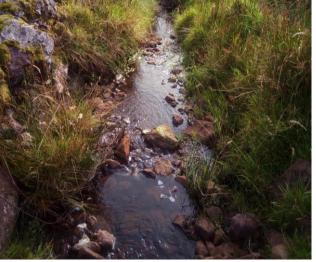

## Example Watercourse Crossing Photographs

Watercourse crossing #22 facing downstream

Watercourse crossing #23 facing west