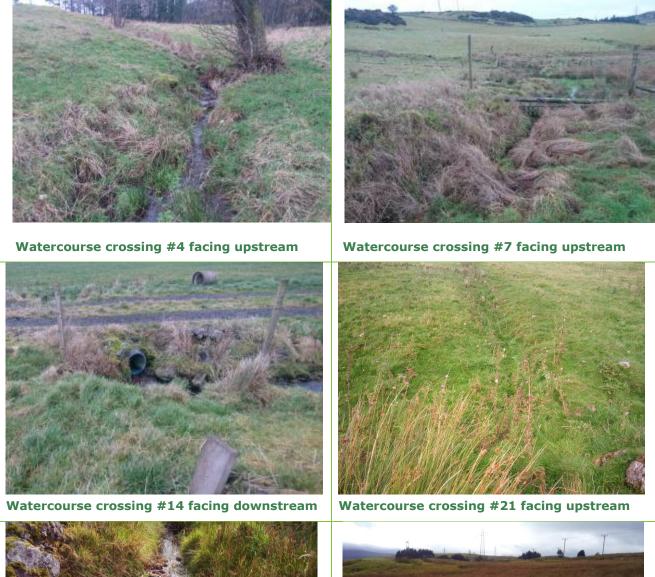

## **Appendix 7.1 Watercourse Crossing Inventory**

| #  | x      | Y      | Type of Track                        | Pole or<br>Tower | Scale                   | Comment                                                          |
|----|--------|--------|--------------------------------------|------------------|-------------------------|------------------------------------------------------------------|
| 1  | 244167 | 671468 | New access track for<br>construction | 12               | Small                   | Minor drain along fenceline                                      |
| 2  | 241314 | 672860 | New access track for construction    | 49               | On 50:000 OS<br>mapping | No access                                                        |
| 3  | 240309 | 671499 | New access track for<br>construction | 72               | On 50:000 OS<br>mapping | Existing ford                                                    |
| 4  | 239838 | 670890 | New access track for<br>construction | 83               | Small                   | Photograph provided                                              |
| 5  | 239820 | 670888 | New access track for<br>construction | 83               | Small                   |                                                                  |
| 6  | 237530 | 671341 | Existing Track                       | 107              | Small                   | Very minor drain of Gled Craig                                   |
| 7  | 237223 | 671390 | New access track for construction    | 111              | Small                   | Along fenceline; drains to<br>SSSI (photograph provided)         |
| 8  | 236853 | 671332 | New access track for<br>construction | 114              | Small                   | Marshy, drains to SSSI                                           |
| 9  | 235514 | 671744 | New access track for<br>construction | 129              | On 50:000 OS<br>mapping | Existing bridge                                                  |
| 10 | 235043 | 671903 | New access track for<br>construction | 135              | Small                   |                                                                  |
| 11 | 232885 | 672289 | New access track for<br>construction | 158              | On 50:000 OS<br>mapping |                                                                  |
| 12 | 232769 | 672375 | New access track for<br>construction | 160              | Small                   |                                                                  |
| 13 | 232739 | 672443 | Existing Track                       | G069             | On 50:000 OS<br>mapping | Existing track and culvert                                       |
| 14 | 232706 | 672467 | Existing Track                       | G069             | On 50:000 OS<br>mapping | Existing track and culvert;<br>photograph provided               |
| 15 | 232669 | 672501 | New Access Track<br>Dismantle        | G069             | On 50:000 OS<br>mapping | Existing track and culvert                                       |
| 16 | 232583 | 672282 | New access track for<br>construction | 162              | Small                   | Small tributary                                                  |
| 17 | 232353 | 672274 | New access track for<br>construction | 164              | On 50:000 OS<br>mapping | Upper reaches                                                    |
| 18 | 232304 | 672310 | New access track for<br>construction | 165              | On 50:000 OS<br>mapping | Upper reaches                                                    |
| 19 | 231786 | 672323 | New access track for<br>construction | 171              | Small                   | Marshy, incised                                                  |
| 20 | 231675 | 672403 | New access track for<br>construction | 173              | Small                   | Marshy only, no flowing water                                    |
| 21 | 231663 | 672411 | New access track for<br>construction | 173              | Small                   | Field drain only, no flowing<br>water; photograph provided       |
| 22 | 231523 | 672513 | New access track for<br>construction | 175              | Small                   | Existing crossing point;<br>photograph provided                  |
| 23 | 231412 | 672780 | New access track for decommissioning | G074             | Small                   | No flowing water, wet boggy<br>marshland; photograph<br>provided |
| 24 | 231021 | 672604 | Existing Track                       | 180              | Small                   | Watercourse culverted depth beneath existing track / dam         |
| 25 | 240663 | 670848 | New access track for decommissioning | G040B            | Small                   | <u> </u>                                                         |
| 26 | 238776 | 670402 | New access track for decommissioning | G047             | Small                   | Minor field drain                                                |
| 27 | 238745 | 670508 | New access track for decommissioning | G047             | Small                   | Minor field drain                                                |
| 28 | 237271 | 670636 | New access track for decommissioning | G053             | Small                   |                                                                  |