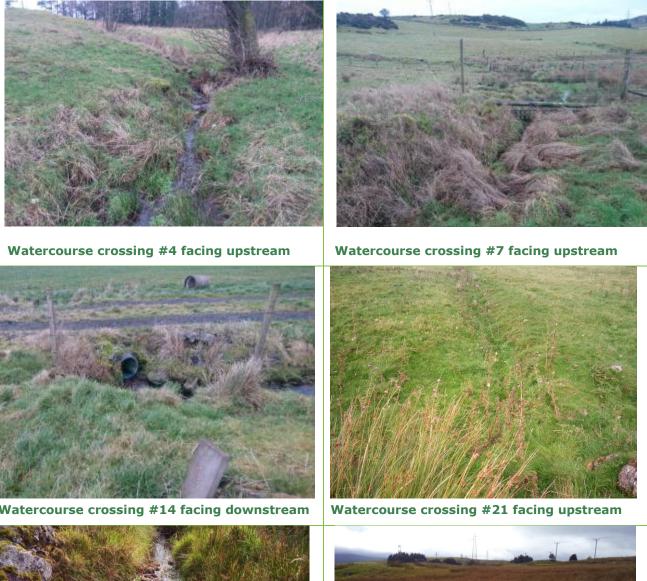

## **Appendix 7.1 Watercourse Crossing Inventory**

| #  | x      | Y      | Type of Track                        | Pole or<br>Tower | Scale                   | Comment                                                          |
|----|--------|--------|--------------------------------------|------------------|-------------------------|------------------------------------------------------------------|
| 1  | 244167 | 671468 | New access track for<br>construction | 12               | Small                   | Minor drain along fenceline                                      |
| 2  | 241314 | 672860 | New access track for construction    | 49               | On 50:000 OS<br>mapping | No access                                                        |
| 3  | 240309 | 671499 | New access track for<br>construction | 72               | On 50:000 OS<br>mapping | Existing ford                                                    |
| 4  | 239838 | 670890 | New access track for<br>construction | 83               | Small                   | Photograph provided                                              |
| 5  | 239820 | 670888 | New access track for<br>construction | 83               | Small                   |                                                                  |
| 6  | 237530 | 671341 | Existing Track                       | 107              | Small                   | Very minor drain of Gled Craig                                   |
| 7  | 237223 | 671390 | New access track for construction    | 111              | Small                   | Along fenceline; drains to<br>SSSI (photograph provided)         |
| 8  | 236853 | 671332 | New access track for<br>construction | 114              | Small                   | Marshy, drains to SSSI                                           |
| 9  | 235514 | 671744 | New access track for<br>construction | 129              | On 50:000 OS<br>mapping | Existing bridge                                                  |
| 10 | 235043 | 671903 | New access track for<br>construction | 135              | Small                   |                                                                  |
| 11 | 232885 | 672289 | New access track for<br>construction | 158              | On 50:000 OS<br>mapping |                                                                  |
| 12 | 232769 | 672375 | New access track for<br>construction | 160              | Small                   |                                                                  |
| 13 | 232739 | 672443 | Existing Track                       | G069             | On 50:000 OS<br>mapping | Existing track and culvert                                       |
| 14 | 232706 | 672467 | Existing Track                       | G069             | On 50:000 OS<br>mapping | Existing track and culvert;<br>photograph provided               |
| 15 | 232669 | 672501 | New Access Track<br>Dismantle        | G069             | On 50:000 OS<br>mapping | Existing track and culvert                                       |
| 16 | 232583 | 672282 | New access track for<br>construction | 162              | Small                   | Small tributary                                                  |
| 17 | 232353 | 672274 | New access track for<br>construction | 164              | On 50:000 OS<br>mapping | Upper reaches                                                    |
| 18 | 232304 | 672310 | New access track for<br>construction | 165              | On 50:000 OS<br>mapping | Upper reaches                                                    |
| 19 | 231786 | 672323 | New access track for<br>construction | 171              | Small                   | Marshy, incised                                                  |
| 20 | 231675 | 672403 | New access track for<br>construction | 173              | Small                   | Marshy only, no flowing water                                    |
| 21 | 231663 | 672411 | New access track for<br>construction | 173              | Small                   | Field drain only, no flowing<br>water; photograph provided       |
| 22 | 231523 | 672513 | New access track for<br>construction | 175              | Small                   | Existing crossing point;<br>photograph provided                  |
| 23 | 231412 | 672780 | New access track for decommissioning | G074             | Small                   | No flowing water, wet boggy<br>marshland; photograph<br>provided |
| 24 | 231021 | 672604 | Existing Track                       | 180              | Small                   | Watercourse culverted depth beneath existing track / dam         |
| 25 | 240663 | 670848 | New access track for decommissioning | G040B            | Small                   | <u> </u>                                                         |
| 26 | 238776 | 670402 | New access track for decommissioning | G047             | Small                   | Minor field drain                                                |
| 27 | 238745 | 670508 | New access track for decommissioning | G047             | Small                   | Minor field drain                                                |
| 28 | 237271 | 670636 | New access track for decommissioning | G053             | Small                   |                                                                  |