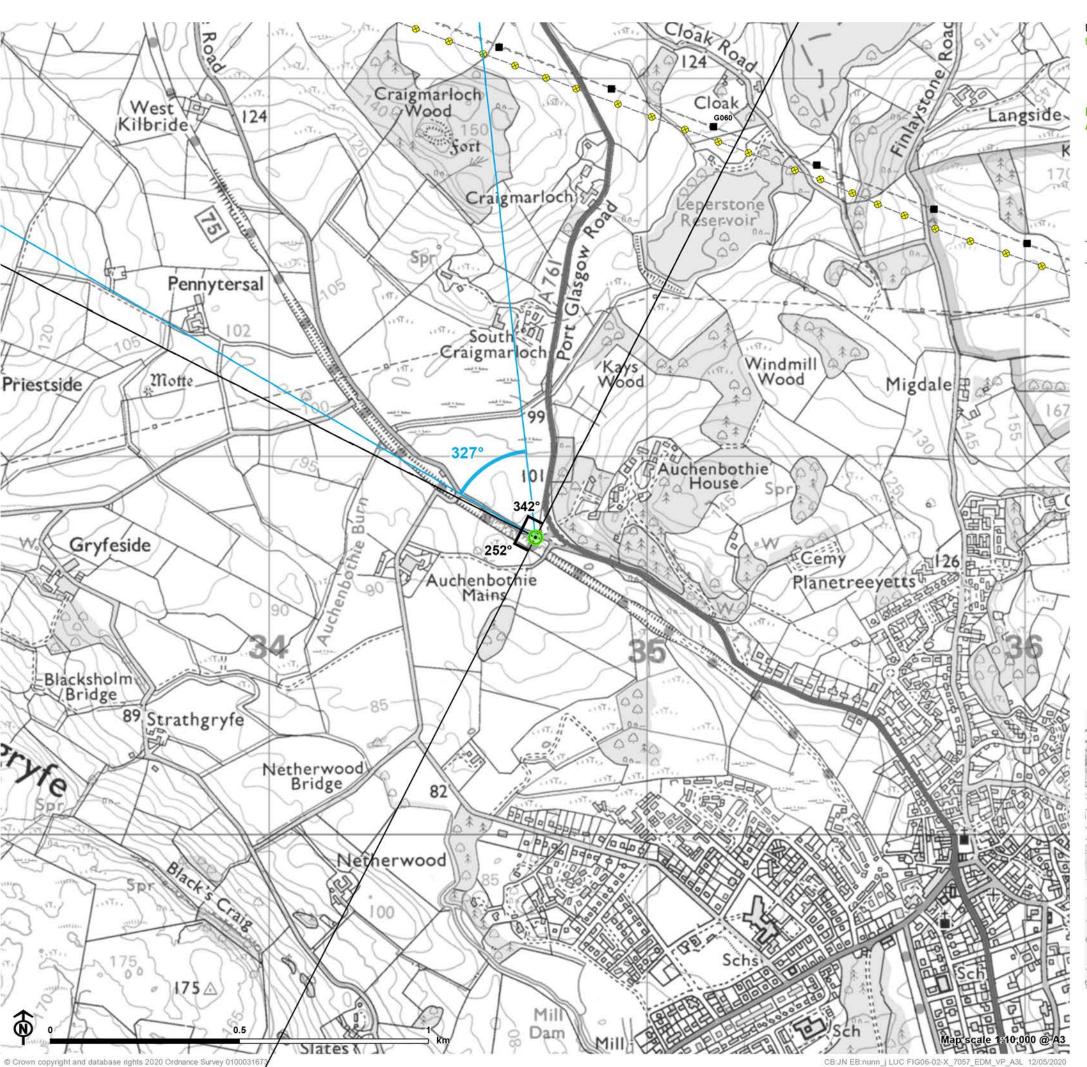

Erskine to Devol Moor for SPEN

Figure 6.2.11a: Viewpoint 11 A716 junction with Auchenbothie Road

- New 132kV OHL (wood pole)
- Existing 132kV OHL (towers to be removed)
- --- New 132kV OHL route
- ---- Existing 132kV OHL route
- Viewpoint
- √ 90° field of view
- 53.5° field of view

LUC

OS reference: 234704 E 670786 N
AOD: 105m
Direction of view: 252°
Horizontal field of view: 90° (cylindrical projection)

Vertical field of view: 14.2°
Principal distance: 522 mm
Paper size: 841 x 297 mm (half A1)
Correct printed image size: 820 x 260 mm

Camera: Nikon D750
Lens: Nikkor AF 50mm f/1.8D
Camera height: 1.5 m (above AOD)
Date and time: 04/04/2019 16:30

Distance to nearest OHL wood pole: 1.15km Line Route key: New 132kV OHL X - Existing 132kV OHL removal Figure: 6.2.11b