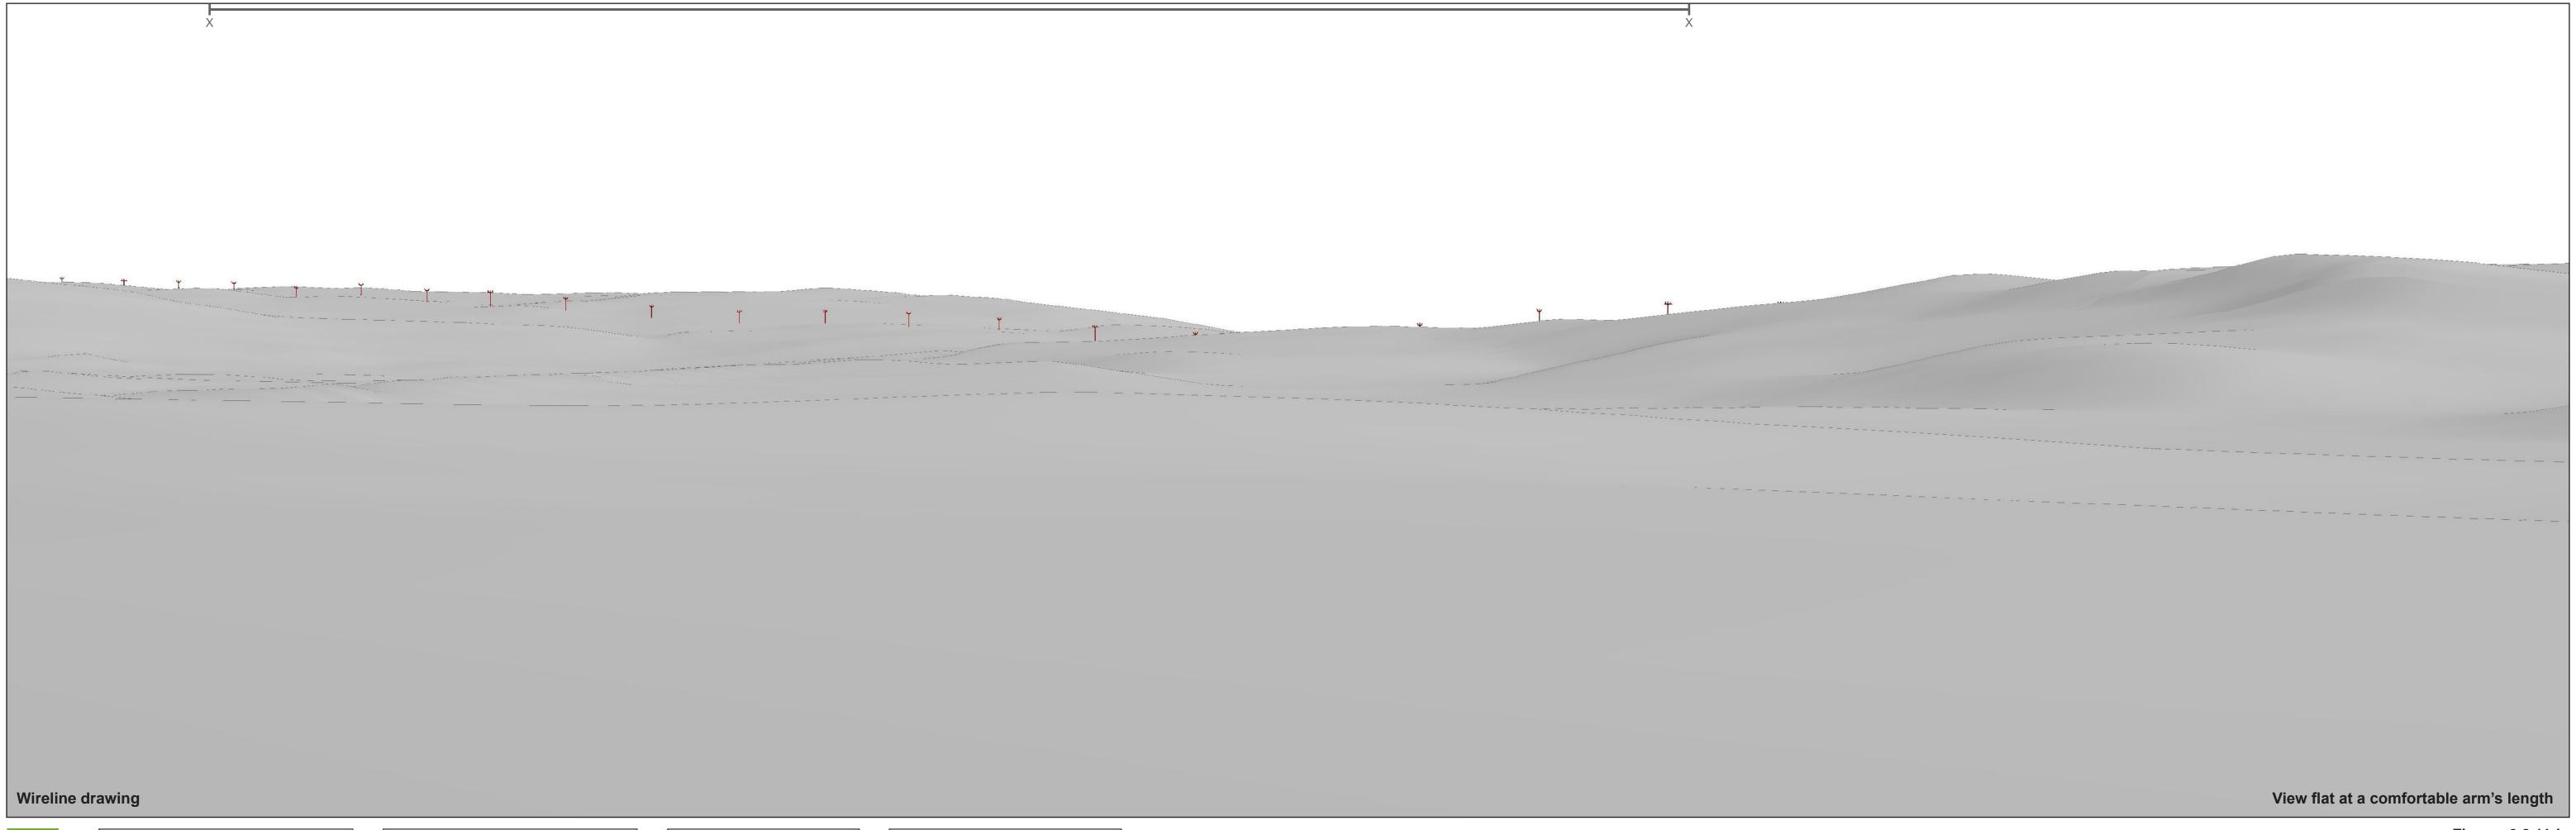

Erskine to Devol Moor for SPEN

Figure 6.2.11a: Viewpoint 11 A716 junction with Auchenbothie Road

- New 132kV OHL (wood pole)
- Existing 132kV OHL (towers to be removed)
- --- New 132kV OHL route
- ---- Existing 132kV OHL route
- Viewpoint
- √ 90° field of view
- 53.5° field of view

LUC

OS reference: 234704 E 670786 N
AOD: 105m
Direction of view: 252°
Horizontal field of view: 90° (cylindrical projection)

Vertical field of view: 14.2°
Principal distance: 522 mm
Paper size: 841 x 297 mm (half A1)
Correct printed image size: 820 x 260 mm

Camera: Nikon D750
Lens: Nikkor AF 50mm f/1.8D
Camera height: 1.5 m (above AOD)
Date and time: 04/04/2019 16:30

Distance to nearest OHL wood pole: 1.15km Line Route key: New 132kV OHL X - Existing 132kV OHL removal Figure: 6.2.11b