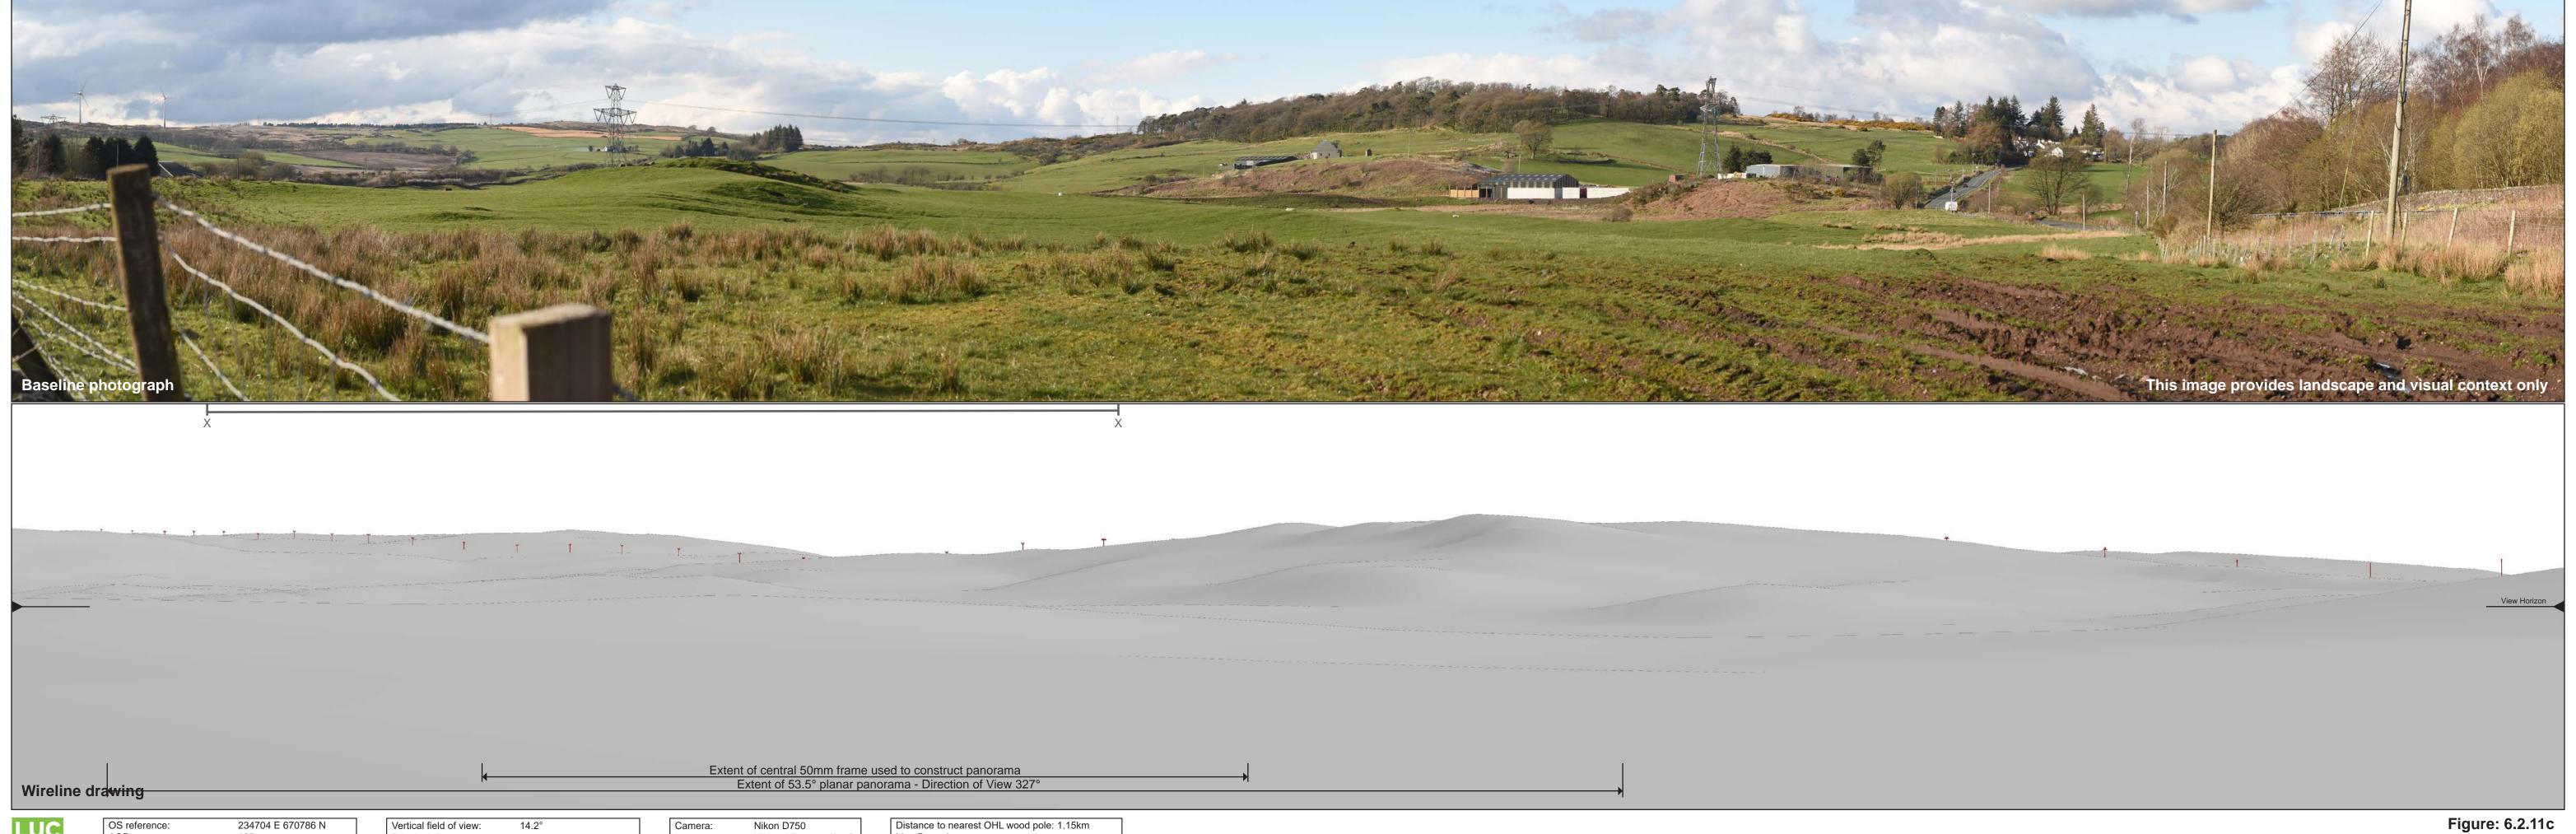

OS reference: 234704 E 670786 N
AOD: 105m
Direction of view: 327°
Horizontal field of view: 53.5° (planar projection)

Vertical field of view: 18.2°
Principal distance: 812.5 mm
Paper size: 841 x 297 mm (half A1)
Correct printed image size: 820 x 260 mm

Camera: Nikon D750
Lens: Nikkor AF 50mm f/1.8D
Camera height: 1.5 m (above AOD)
Date and time: 04/04/2019 16:30

Distance to nearest OHL wood pole: 1.15km Line Route key: New 132kV OHL
X - Existing 132kV OHL removal

LUC

OS reference: 234704 E 670786 N
AOD: 105m
Direction of view: 327°
Horizontal field of view: 53.5° (planar projection)

Vertical field of view: 18.2°
Principal distance: 812.5 mm
Paper size: 841 x 297 mm (half A1)
Correct printed image size: 820 x 260 mm

Camera: Nikon D750
Lens: Nikkor AF 50mm f/1.8D
Camera height: 1.5 m (above AOD)
Date and time: 04/04/2019 16:30