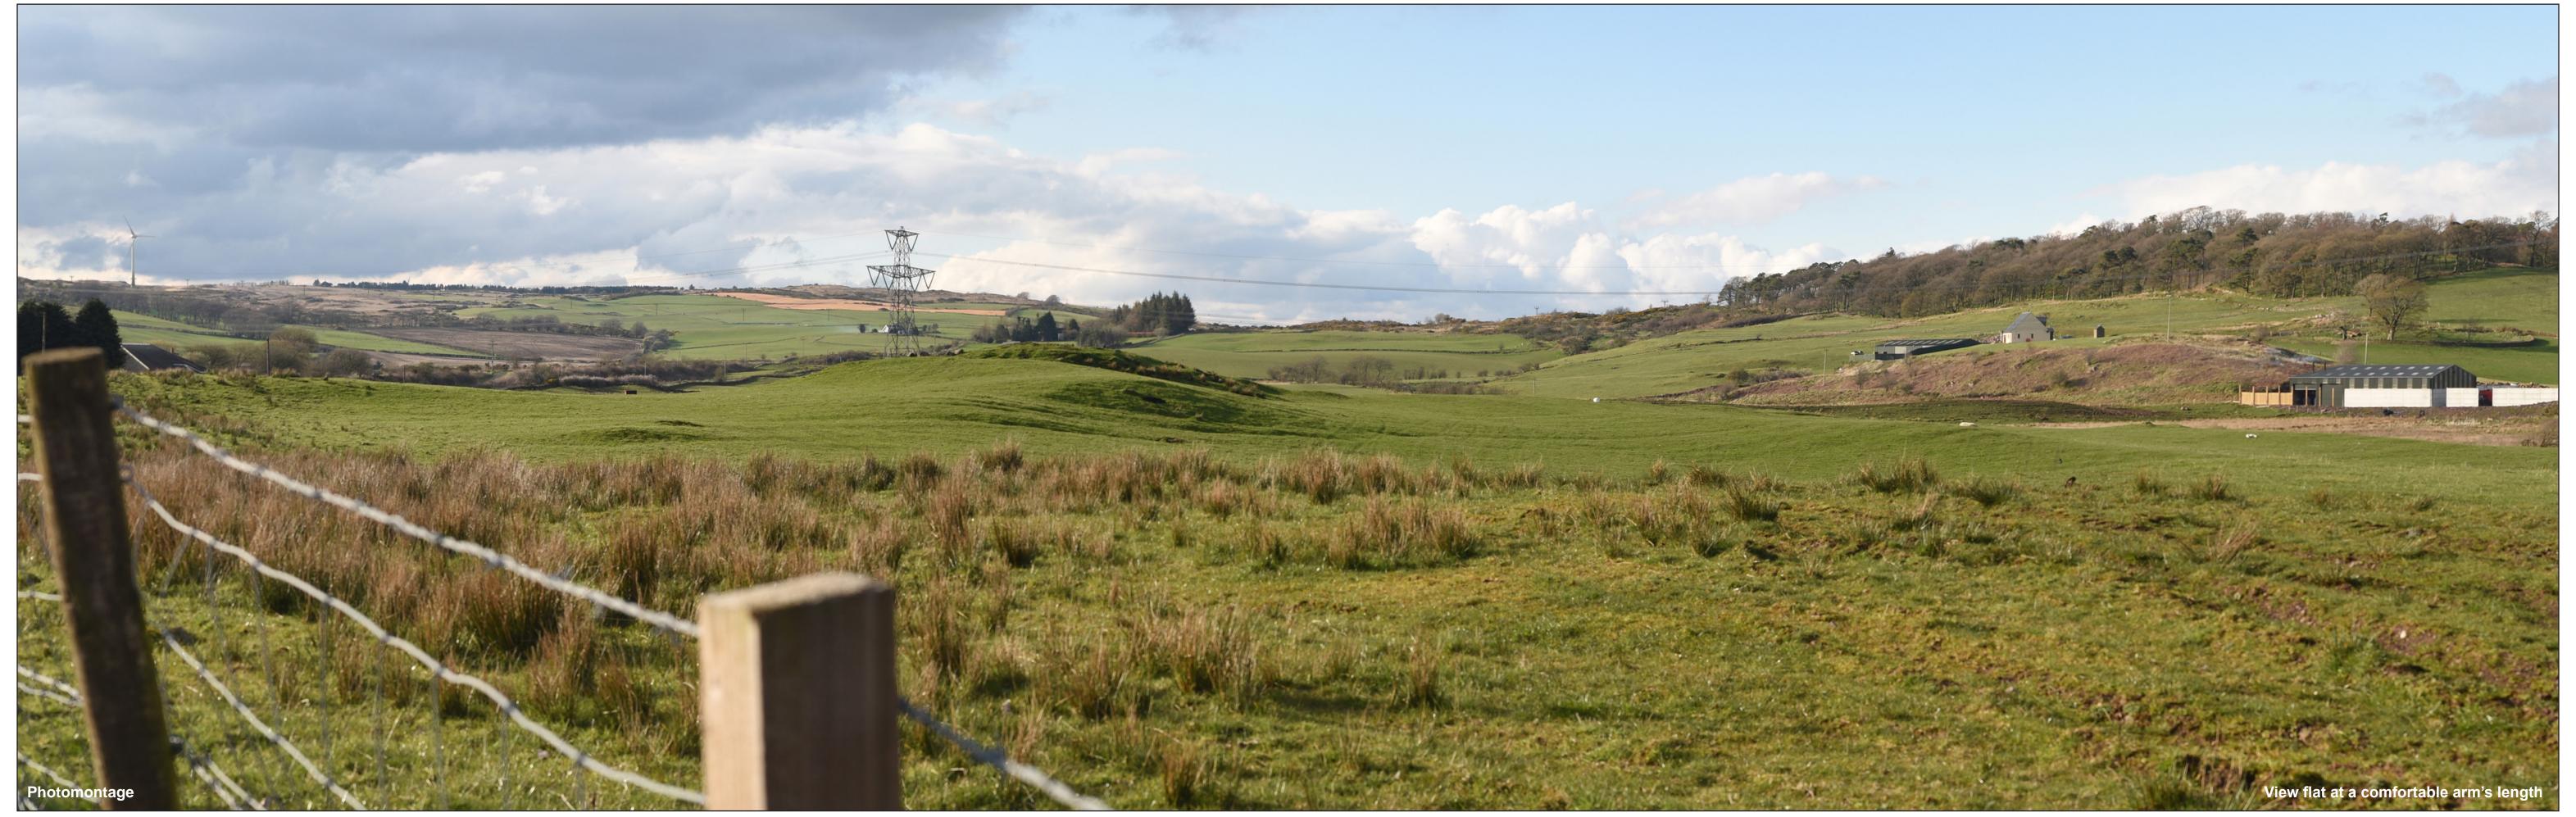

Viewpoint 11: A716 junction with Auchenbothie Road

234704 E 670786 N 105m 342° OS reference: AOD: Direction of view: Horizontal field of view: 90° (cylindrical projection)

raper size: 841 x 297 mm (half A1)
Correct printed image size: 820 x 260 mm

Camera: Nikon D750
Lens: Nikkor AF 50mm f/1.8D
Camera height: 1.5 m (above AOD)
Date and time: 04/04/2019 16:30

Distance to nearest OHL wood pole: 1.15km Line Route key: New 132kV OHL
X - Existing 132kV OHL removal