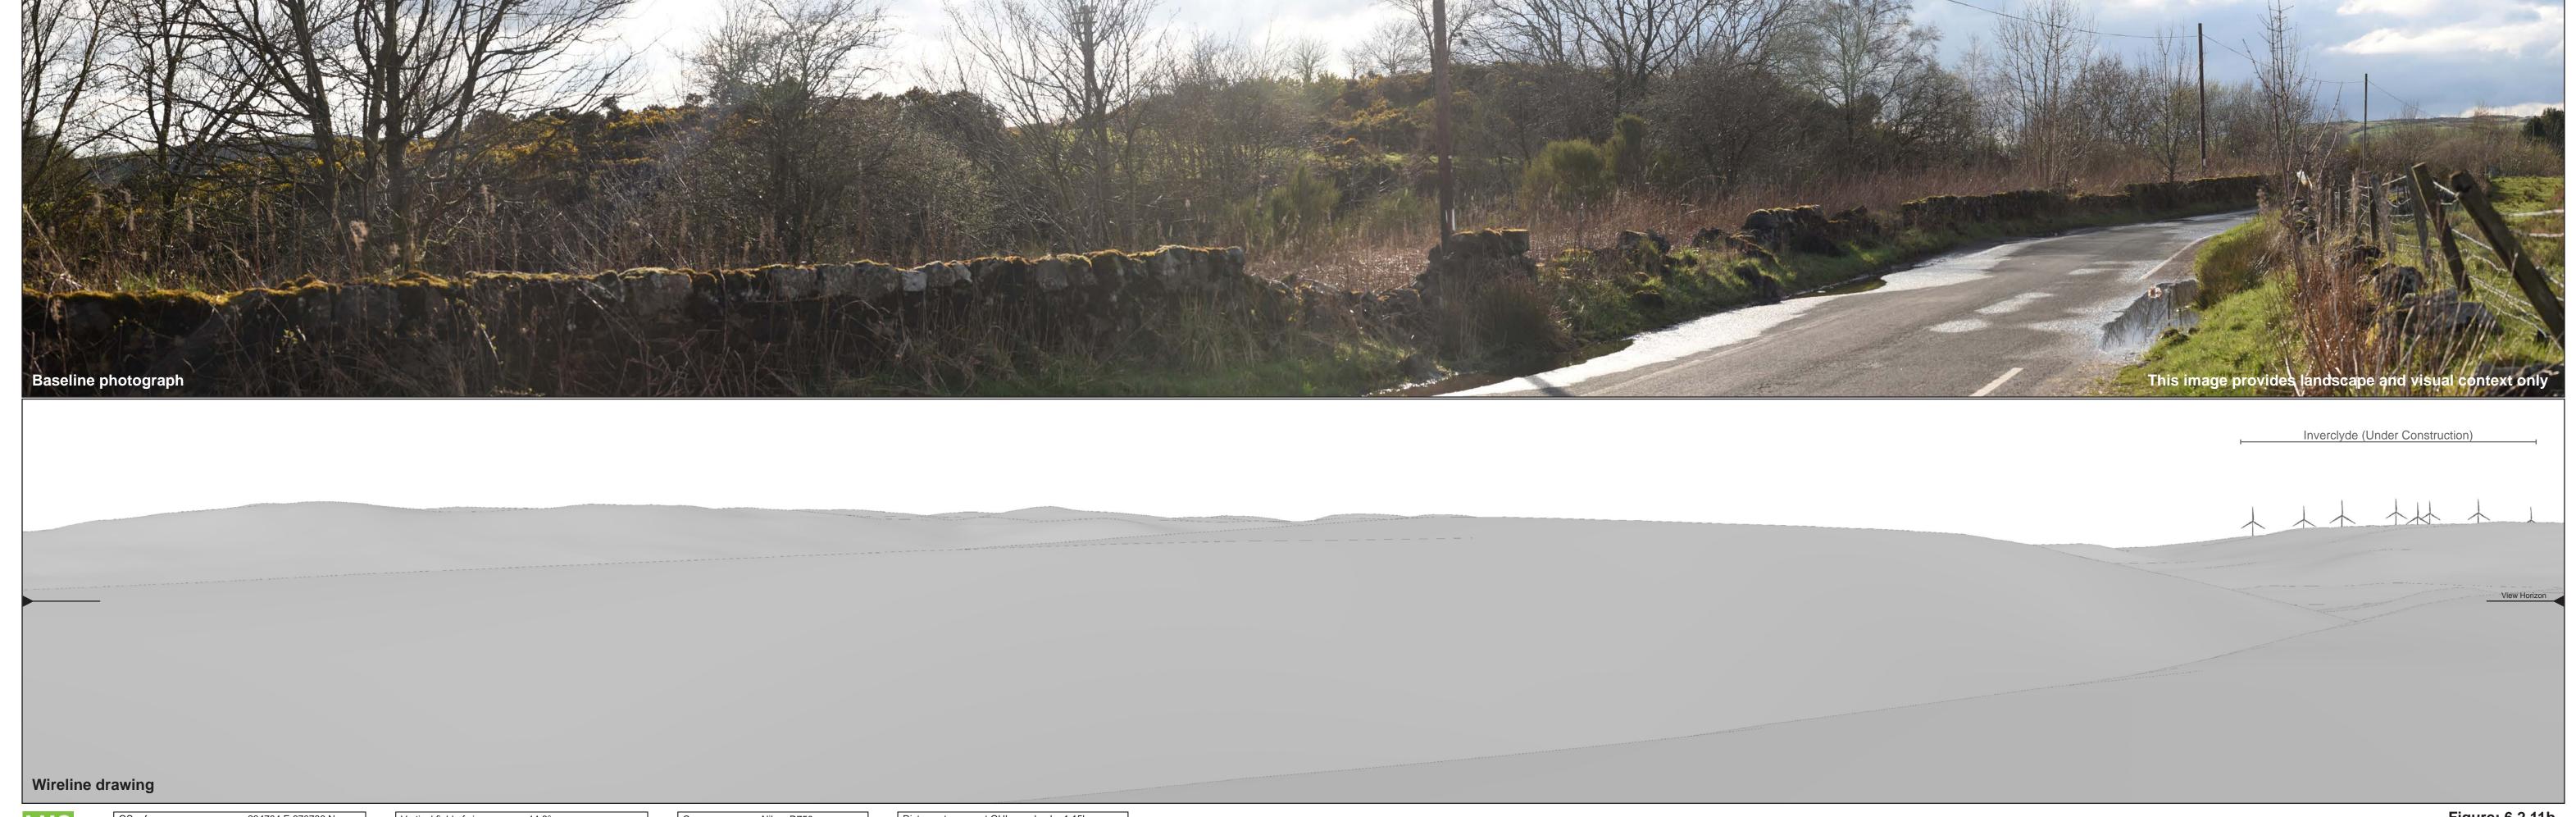

Viewpoint 11: A716 junction with Auchenbothie Road

234704 E 670786 N 105m 342° OS reference: AOD: Direction of view: Horizontal field of view: 90° (cylindrical projection)

raper size: 841 x 297 mm (half A1)
Correct printed image size: 820 x 260 mm

Camera: Nikon D750
Lens: Nikkor AF 50mm f/1.8D
Camera height: 1.5 m (above AOD)
Date and time: 04/04/2019 16:30

Distance to nearest OHL wood pole: 1.15km Line Route key: New 132kV OHL
X - Existing 132kV OHL removal