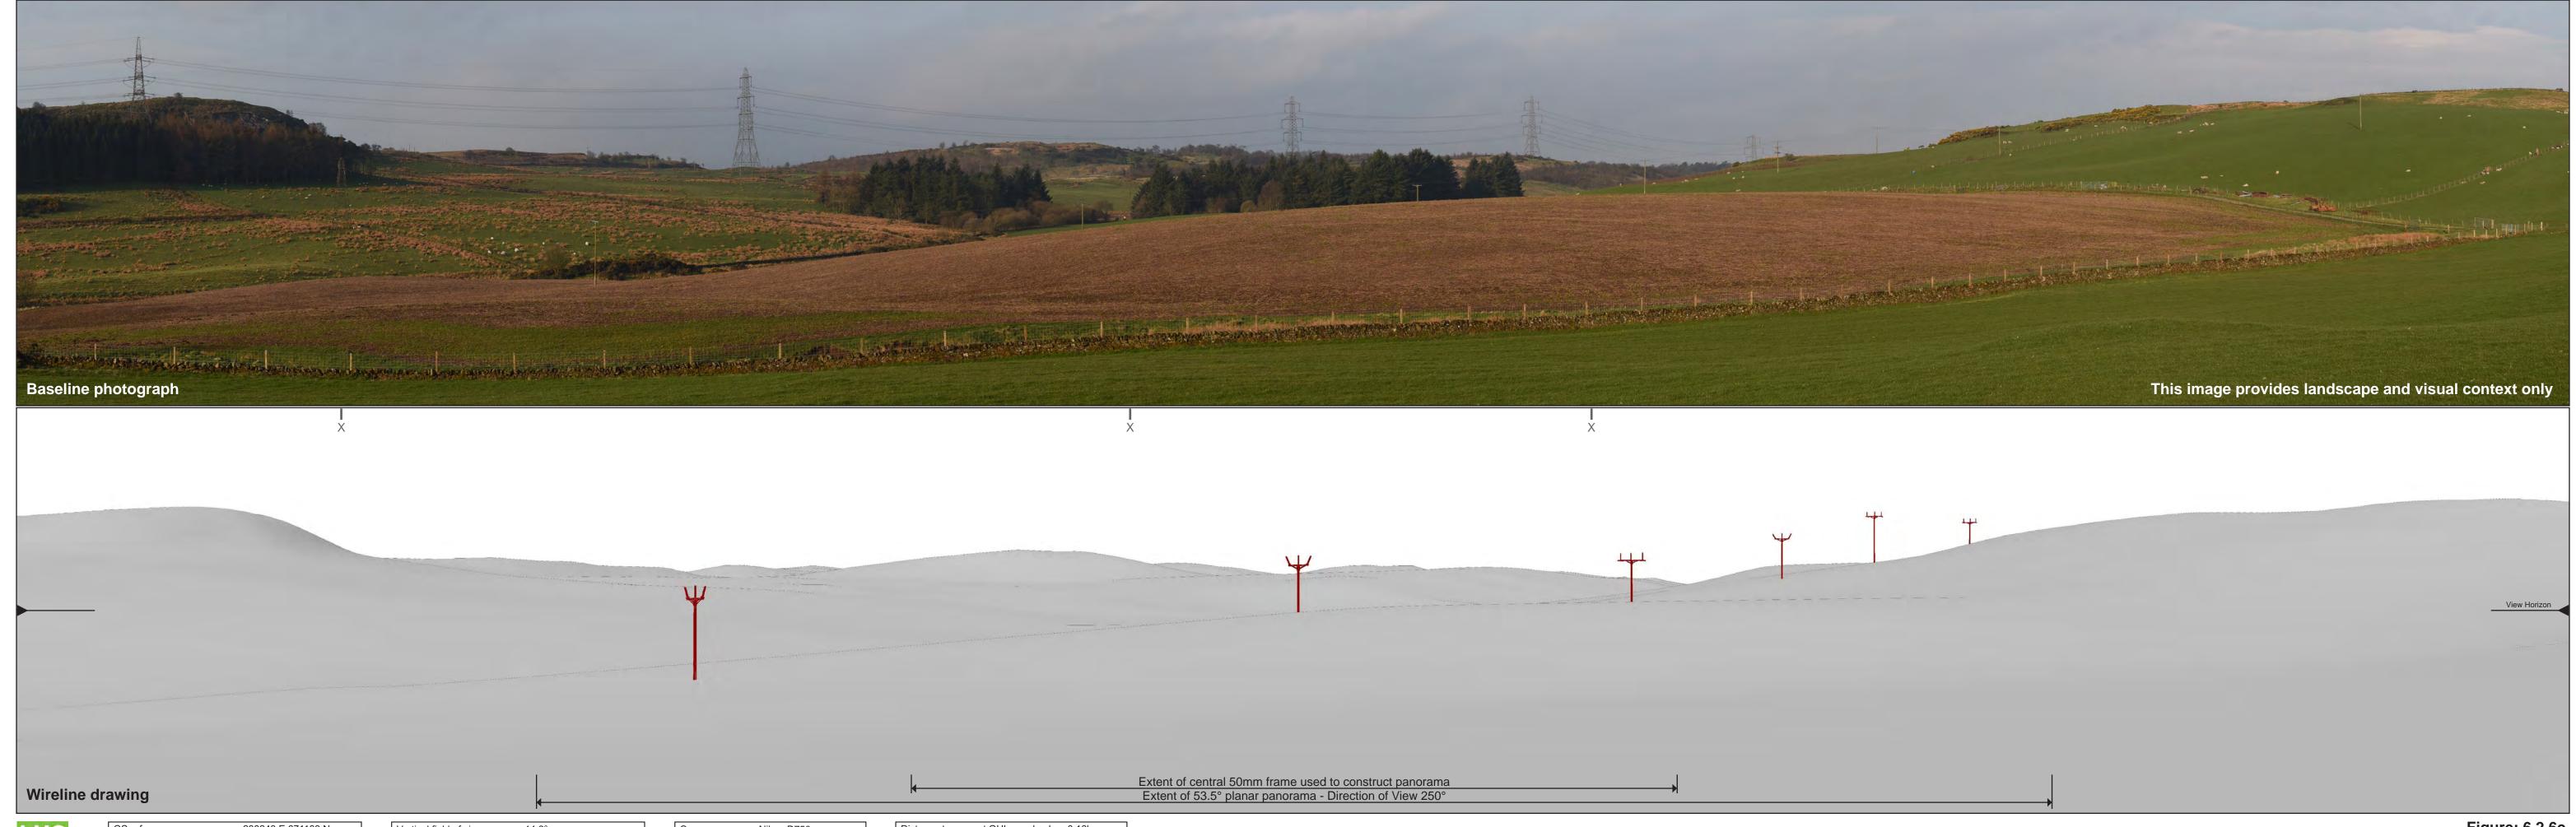

Camera: Nikon D750
Lens: Nikkor AF 50mm f/1.8D
Camera height: 1.5 m (above AOD)
Date and time: 05/04/2019 07:40

**Figure: 6.2.6e** 

OS reference: 238243 E 671183 N
AOD: 133.2m
Direction of view: 250°
Horizontal field of view: 53.5° (planar projection)

Vertical field of view: 18.2°
Principal distance: 812.5 mm
Paper size: 841 x 297 mm (half A1)
Correct printed image size: 820 x 260 mm

Camera: Nikon D750
Lens: Nikkor AF 50mm f/1.8D
Camera height: 1.5 m (above AOD)
Date and time: 05/04/2019 07:40

Distance to nearest OHL wood pole: 0.16km Line Route key: New 132kV OHL X - Existing 132kV OHL removal

Figure: 6.2.6f

OS reference: 238243 E 671183 N
AOD: 133.2m
Direction of view: 250°
Horizontal field of view: 53.5° (planar projection)