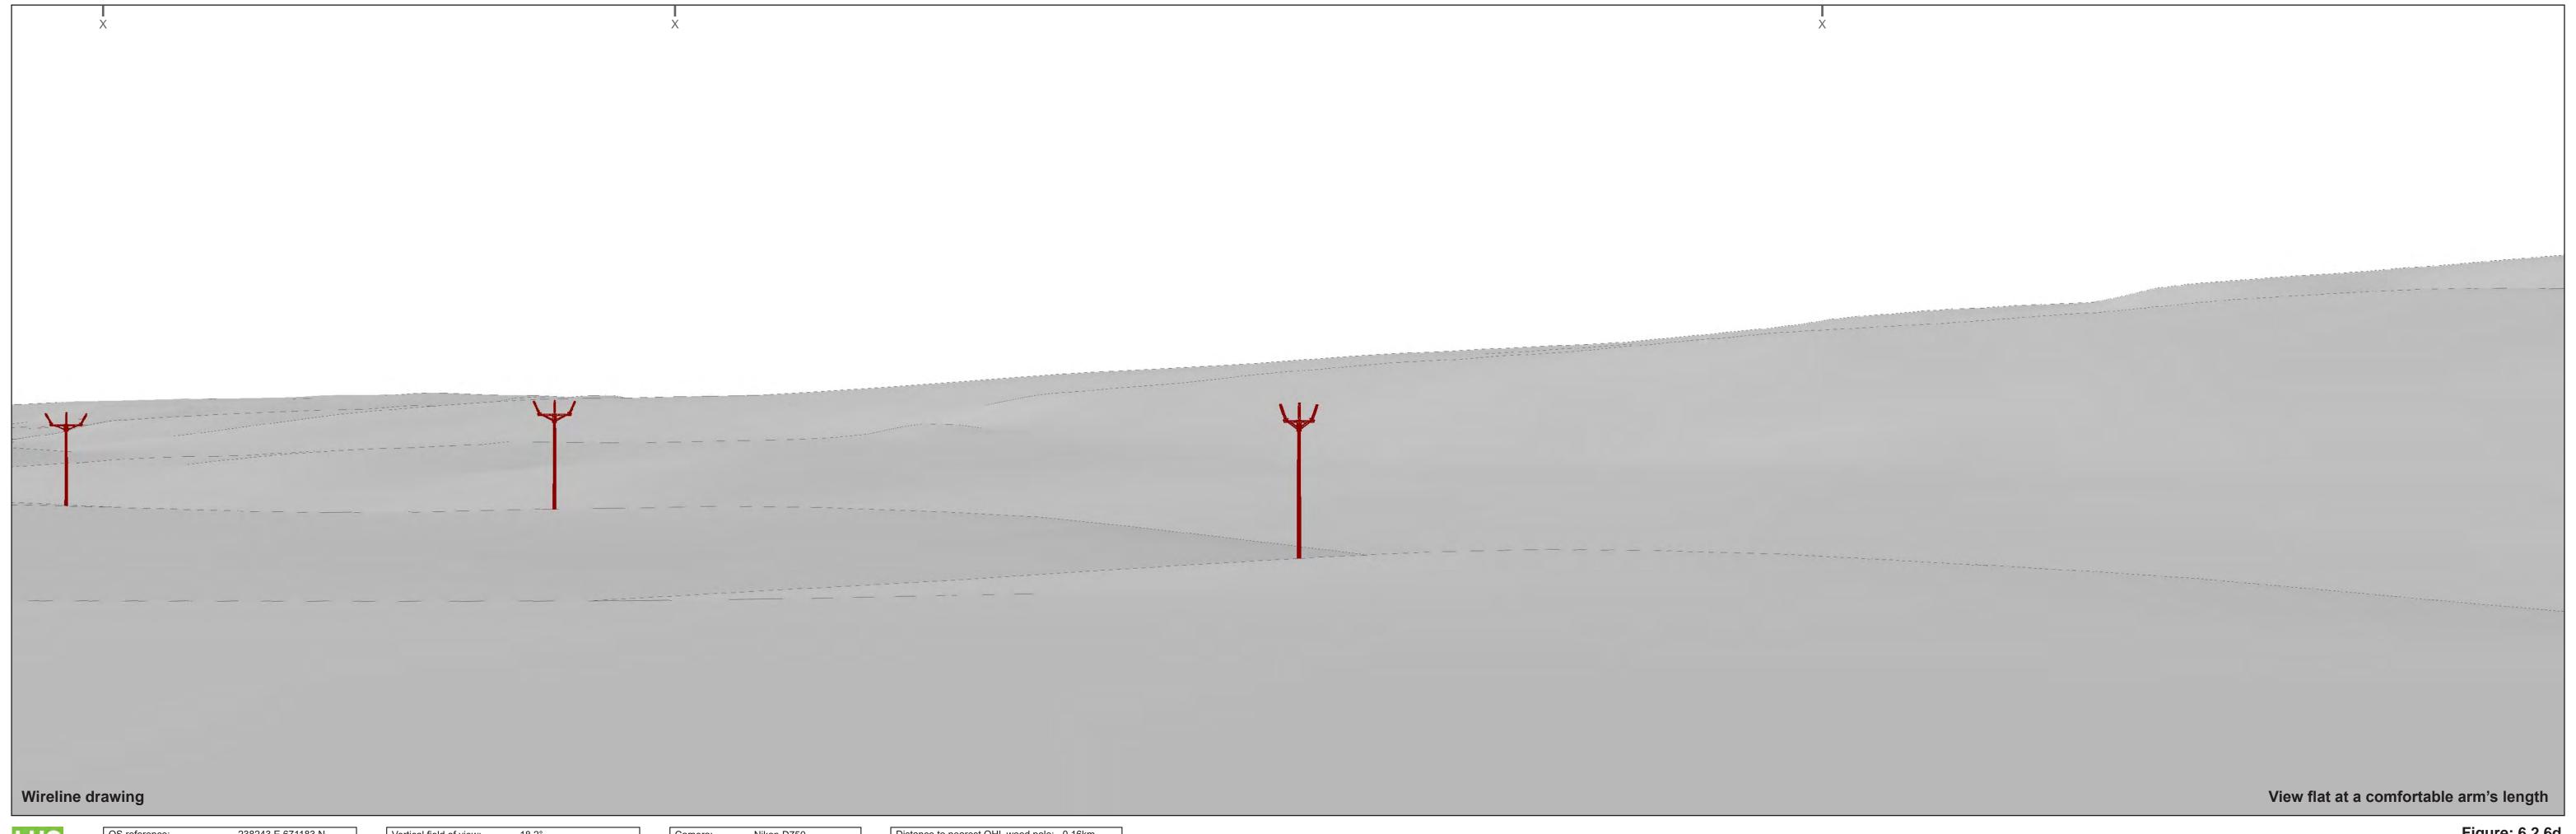

**Figure: 6.2.6c** 

OS reference: 238243 E 671183 N

AOD: 133.2m

Direction of view: 167°

Horizontal field of view: 53.5° (planar projection)

Vertical field of view: 18.2°
Principal distance: 812.5 mm
Paper size: 841 x 297 mm (half A1)
Correct printed image size: 820 x 260 mm

Camera: Nikon D750
Lens: Nikkor AF 50mm f/1.8D
Camera height: 1.5 m (above AOD)
Date and time: 05/04/2019 07:40

Distance to nearest OHL wood pole: 0.16km Line Route key: New 132kV OHL X - Existing 132kV OHL removal