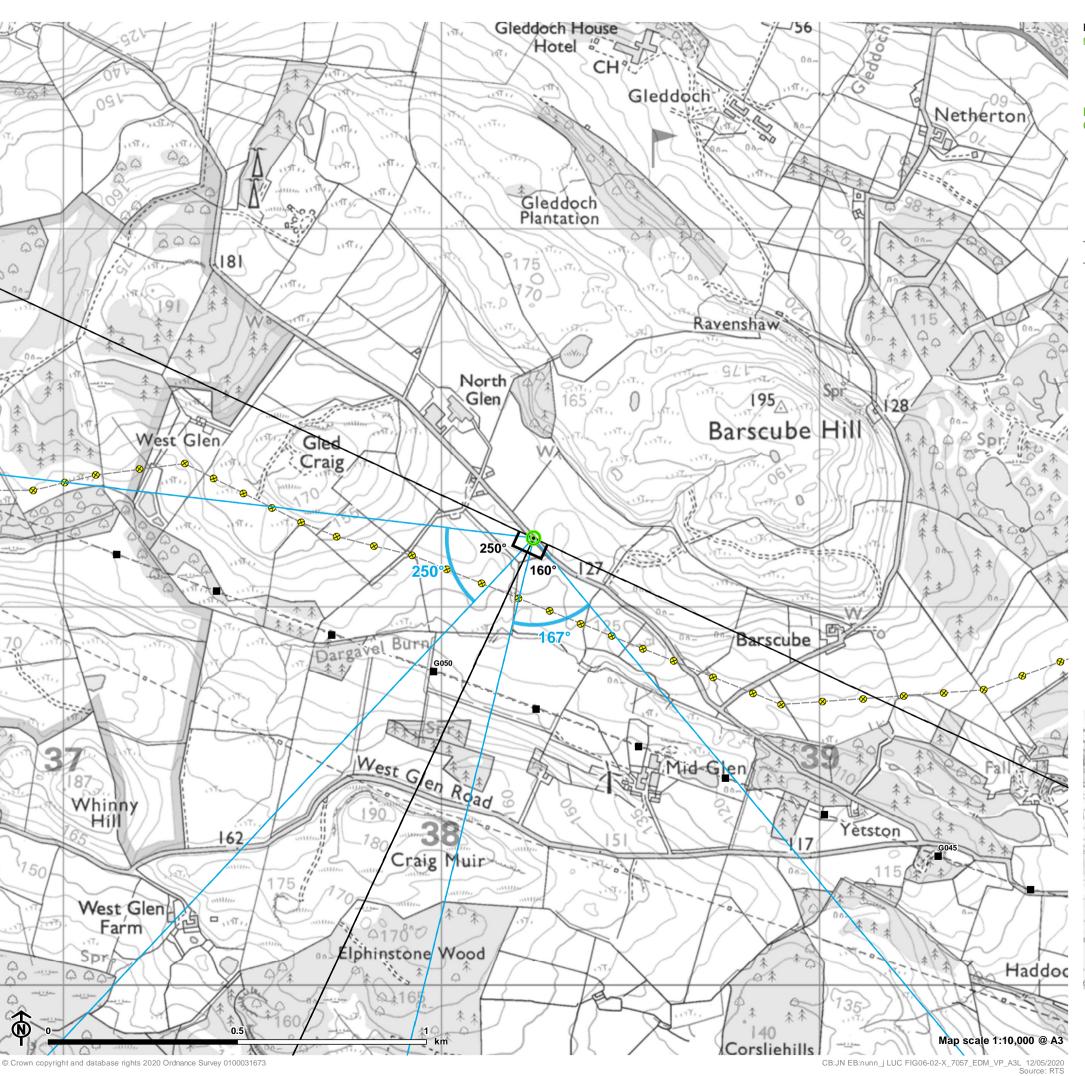

Erskine to Devol Moor for SPEN

LUC

Figure 6.2.6a: Viewpoint 6 Gallahill Road

- New 132kV OHL (wood pole)
- Existing 132kV OHL (towers to be removed)
- ---- New 132kV OHL route
- ---- Existing 132kV OHL route
- Viewpoint
- ✓ 90° field of view
- 53.5° field of view

OS reference: AOD: Direction of view: 238243 E 671183 N 133.2m 160° Horizontal field of view: 90° (cylindrical projection)

Vertical field of view: 14.2°
Principal distance: 522 mm
Paper size: 841 x 297 mm (half A1)
Correct printed image size: 820 x 260 mm

Camera: Nikon D750
Lens: Nikkor AF 50mm f/1.8D
Camera height: 1.5 m (above AOD)
Date and time: 05/04/2019 07:40

Distance to nearest OHL wood pole: 0.16km Line Route key: New 132kV OHL X - Existing 132kV OHL removal

OS reference: AOD: 238243 E 671183 N 133.2m Direction of view: Horizontal field of view: 90° (cylindrical projection

14.2° 522 mm 841 x 297 mm (half A1) Vertical field of view: Principal distance: Paper size: Correct printed image size: 820 x 260 mm