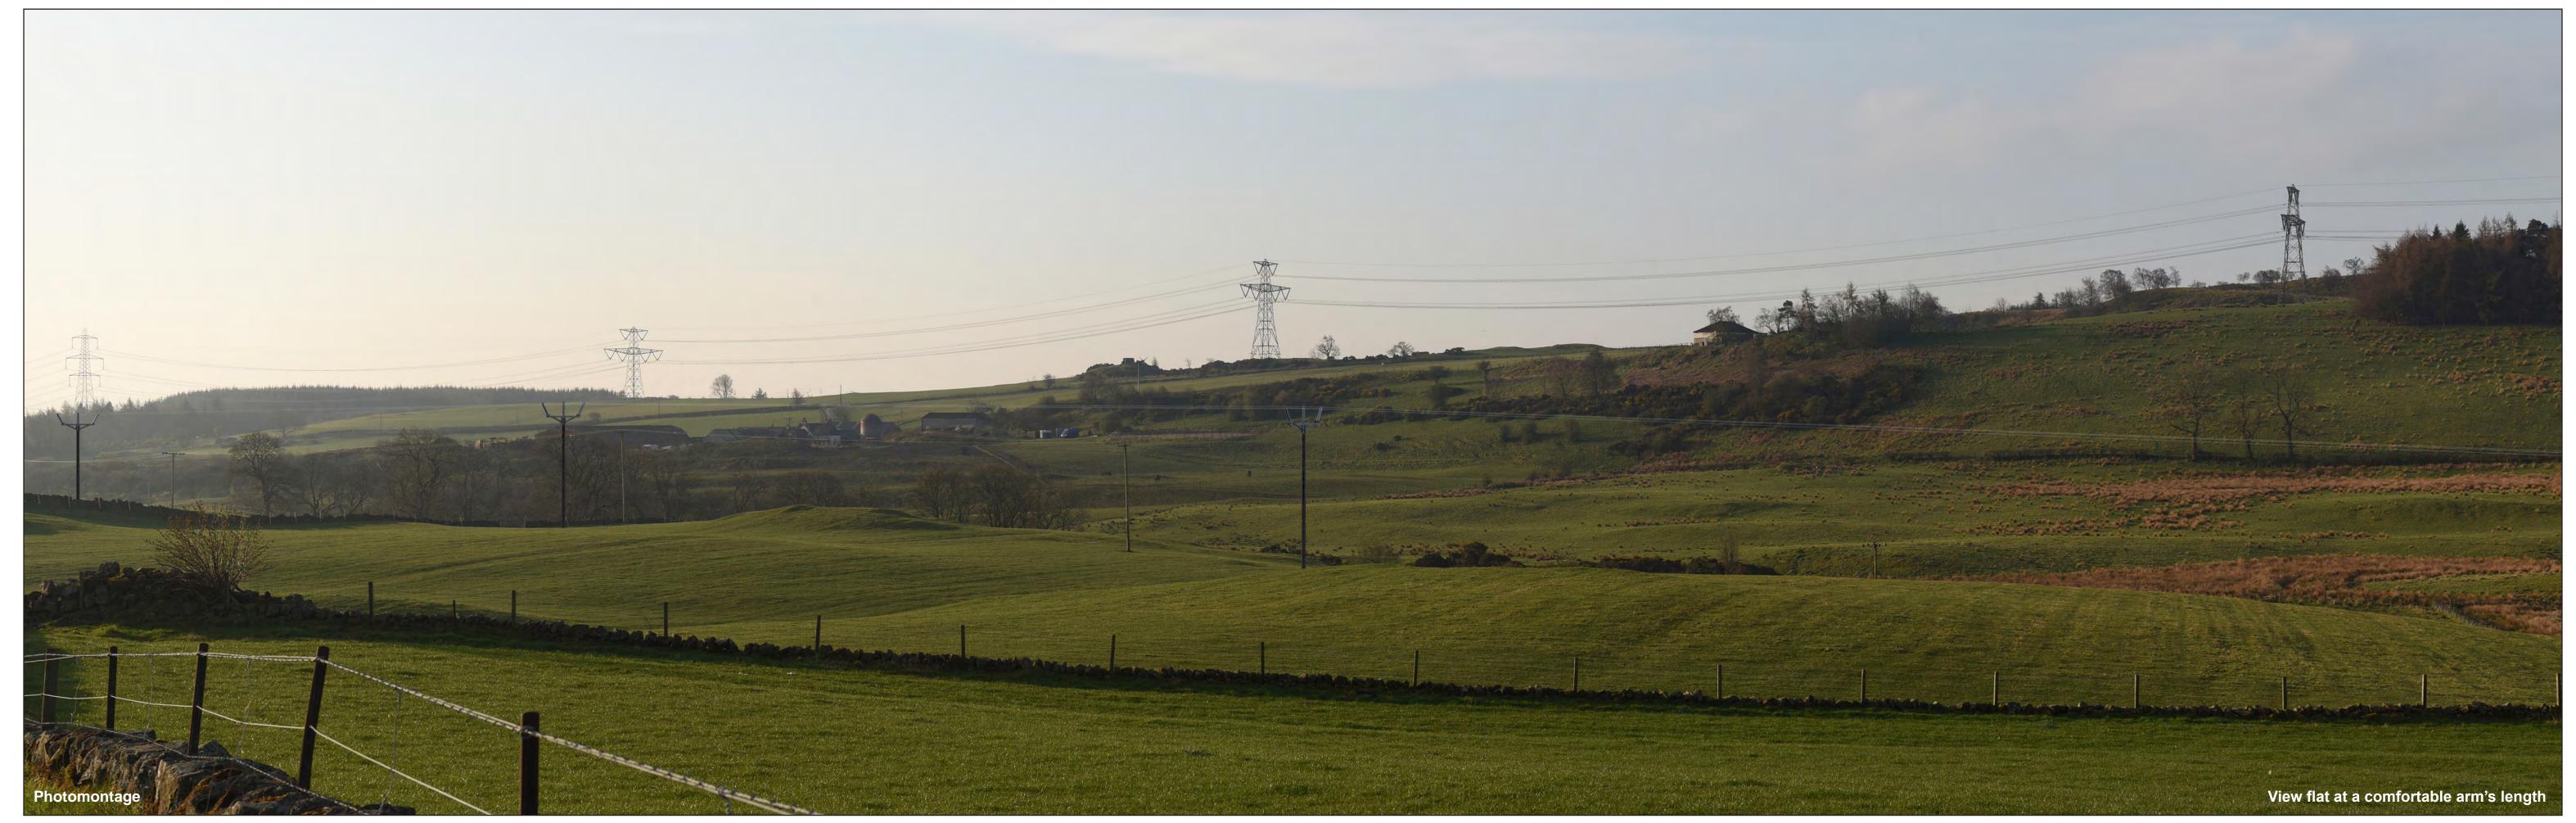

**Figure: 6.2.6c** 

OS reference: 238243 E 671183 N

AOD: 133.2m

Direction of view: 167°

Horizontal field of view: 53.5° (planar projection)

Vertical field of view: 18.2°
Principal distance: 812.5 mm
Paper size: 841 x 297 mm (half A1)
Correct printed image size: 820 x 260 mm

Camera: Nikon D750
Lens: Nikkor AF 50mm f/1.8D
Camera height: 1.5 m (above AOD)
Date and time: 05/04/2019 07:40

Distance to nearest OHL wood pole: 0.16km Line Route key: New 132kV OHL X - Existing 132kV OHL removal