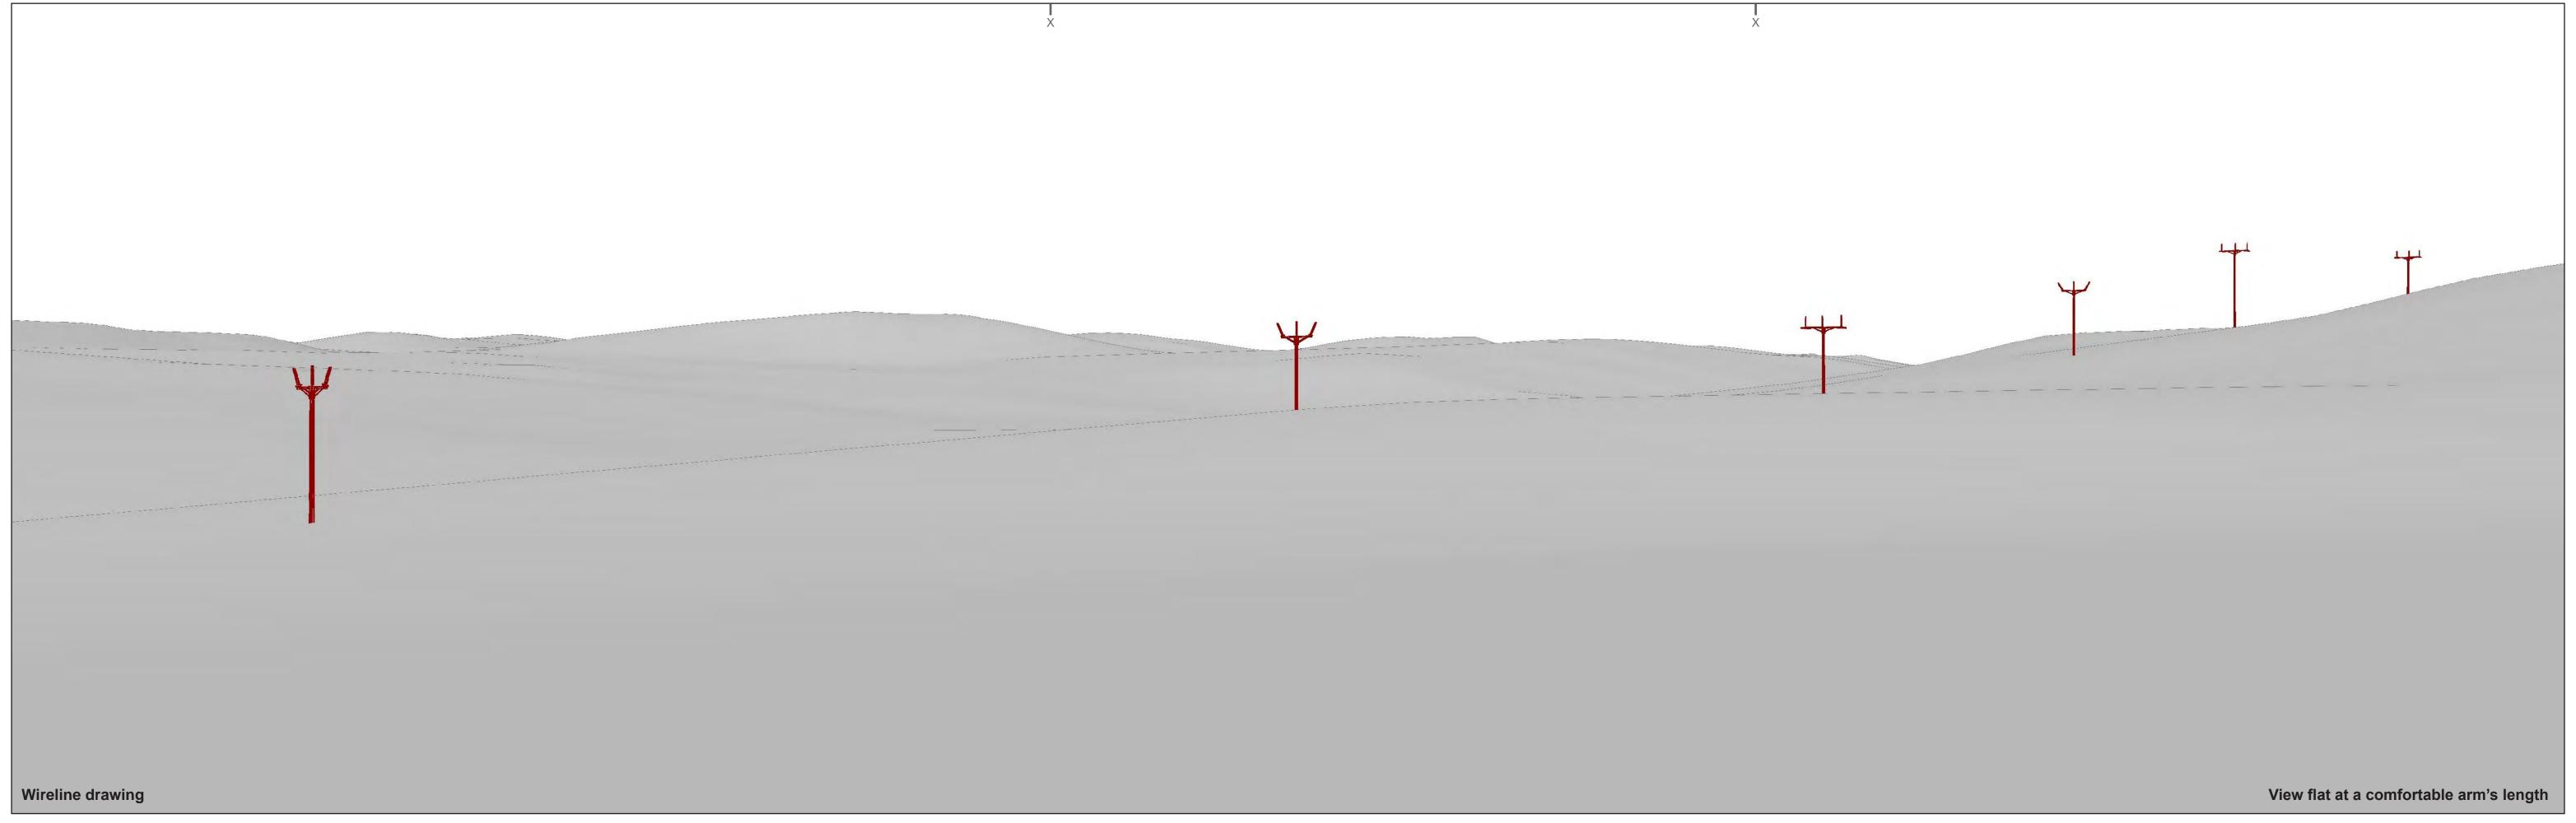

**Figure: 6.2.6d** 

OS reference: 238243 E 671183 N

AOD: 133.2m

Direction of view: 167°

Horizontal field of view: 53.5° (planar projection)

N F

Vertical field of view: 18.2°
Principal distance: 812.5 mm
Paper size: 841 x 297 mm (half A1)
Correct printed image size: 820 x 260 mm

Camera: Nikon D750
Lens: Nikkor AF 50mm f/1.8D
Camera height: 1.5 m (above AOD)
Date and time: 05/04/2019 07:40

**Figure: 6.2.6e** 

OS reference: 238243 E 671183 N
AOD: 133.2m
Direction of view: 250°
Horizontal field of view: 53.5° (planar projection)