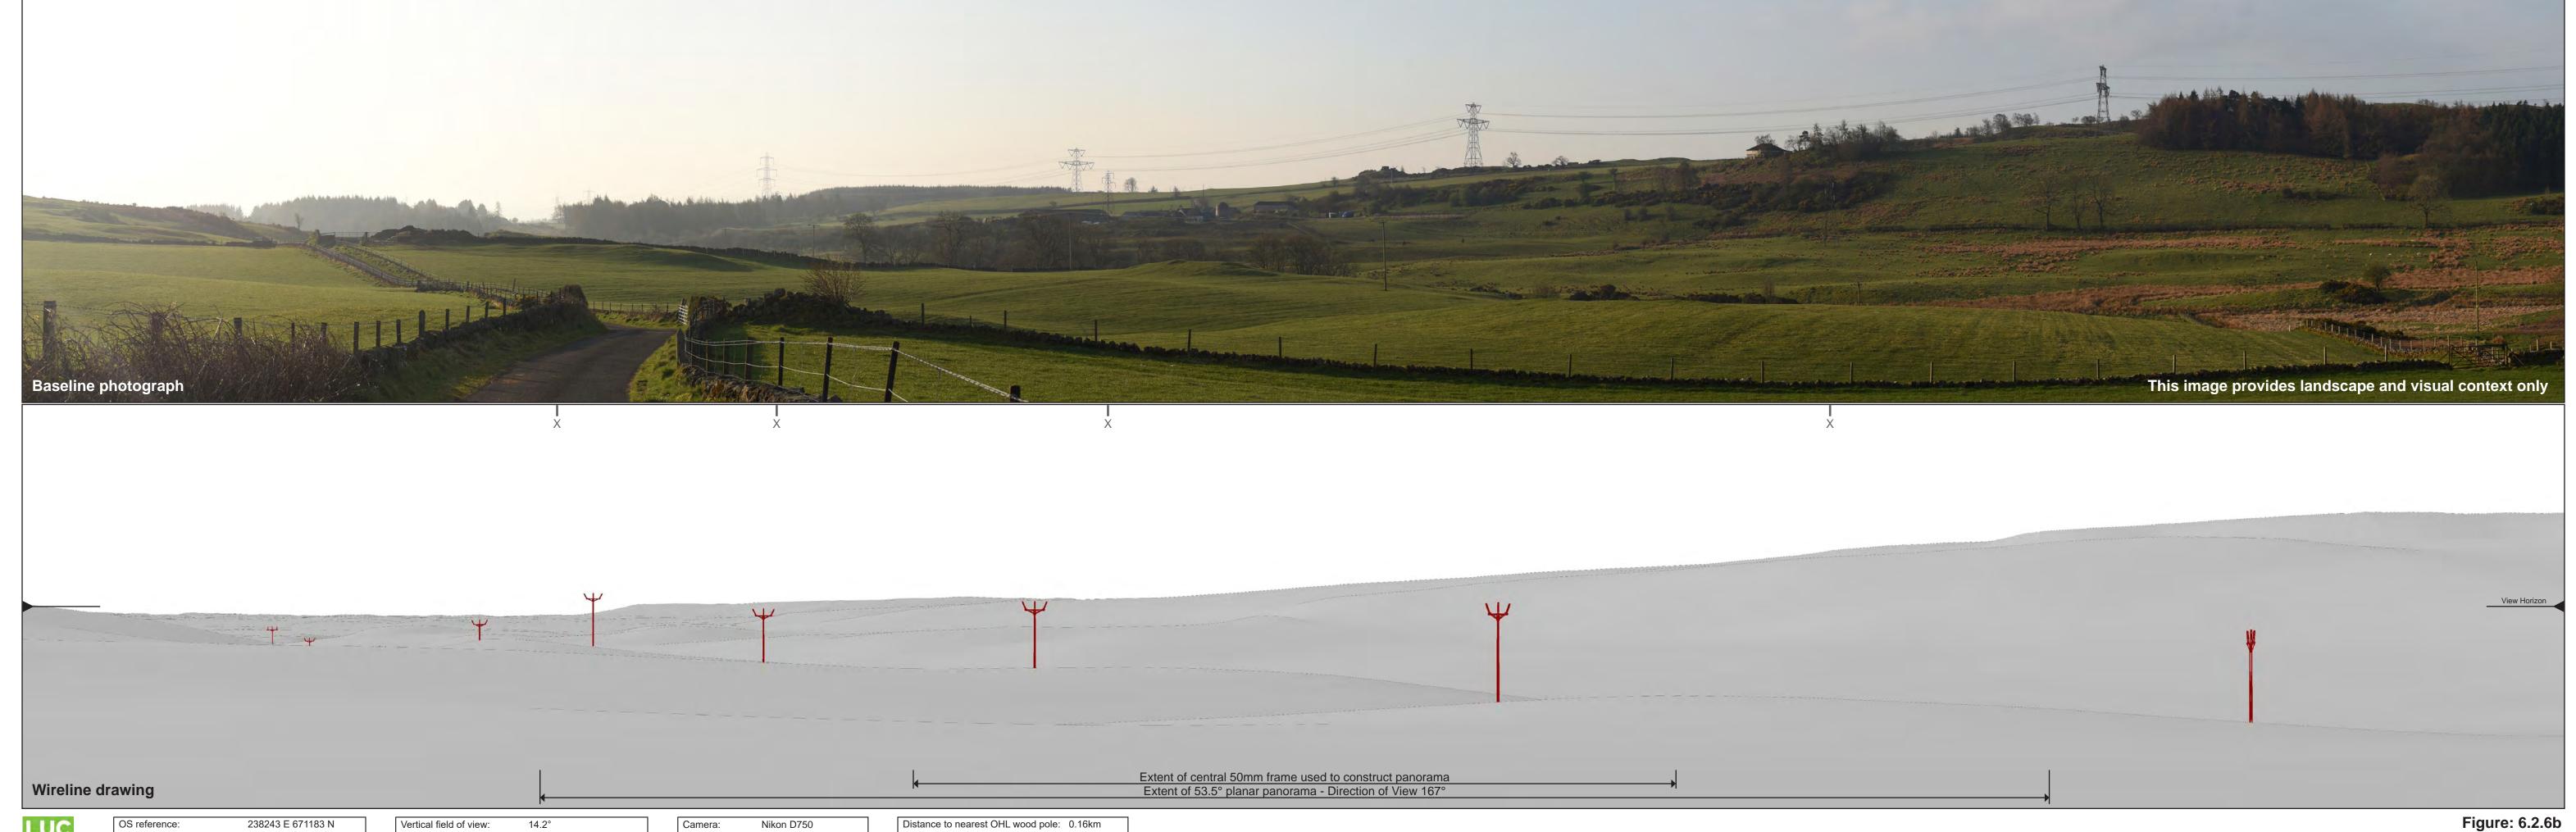

**Figure: 6.2.6c** 

OS reference: 238243 E 671183 N

AOD: 133.2m

Direction of view: 167°

Horizontal field of view: 53.5° (planar projection)

Vertical field of view: 18.2°
Principal distance: 812.5 mm
Paper size: 841 x 297 mm (half A1)
Correct printed image size: 820 x 260 mm

Camera: Nikon D750
Lens: Nikkor AF 50mm f/1.8D
Camera height: 1.5 m (above AOD)
Date and time: 05/04/2019 07:40

Distance to nearest OHL wood pole: 0.16km Line Route key: New 132kV OHL X - Existing 132kV OHL removal

**Figure: 6.2.6d** 

OS reference: 238243 E 671183 N

AOD: 133.2m

Direction of view: 167°

Horizontal field of view: 53.5° (planar projection)

N F

Vertical field of view: 18.2°
Principal distance: 812.5 mm
Paper size: 841 x 297 mm (half A1)
Correct printed image size: 820 x 260 mm

Camera: Nikon D750
Lens: Nikkor AF 50mm f/1.8D
Camera height: 1.5 m (above AOD)
Date and time: 05/04/2019 07:40

**Figure: 6.2.6e** 

OS reference: 238243 E 671183 N
AOD: 133.2m
Direction of view: 250°
Horizontal field of view: 53.5° (planar projection)