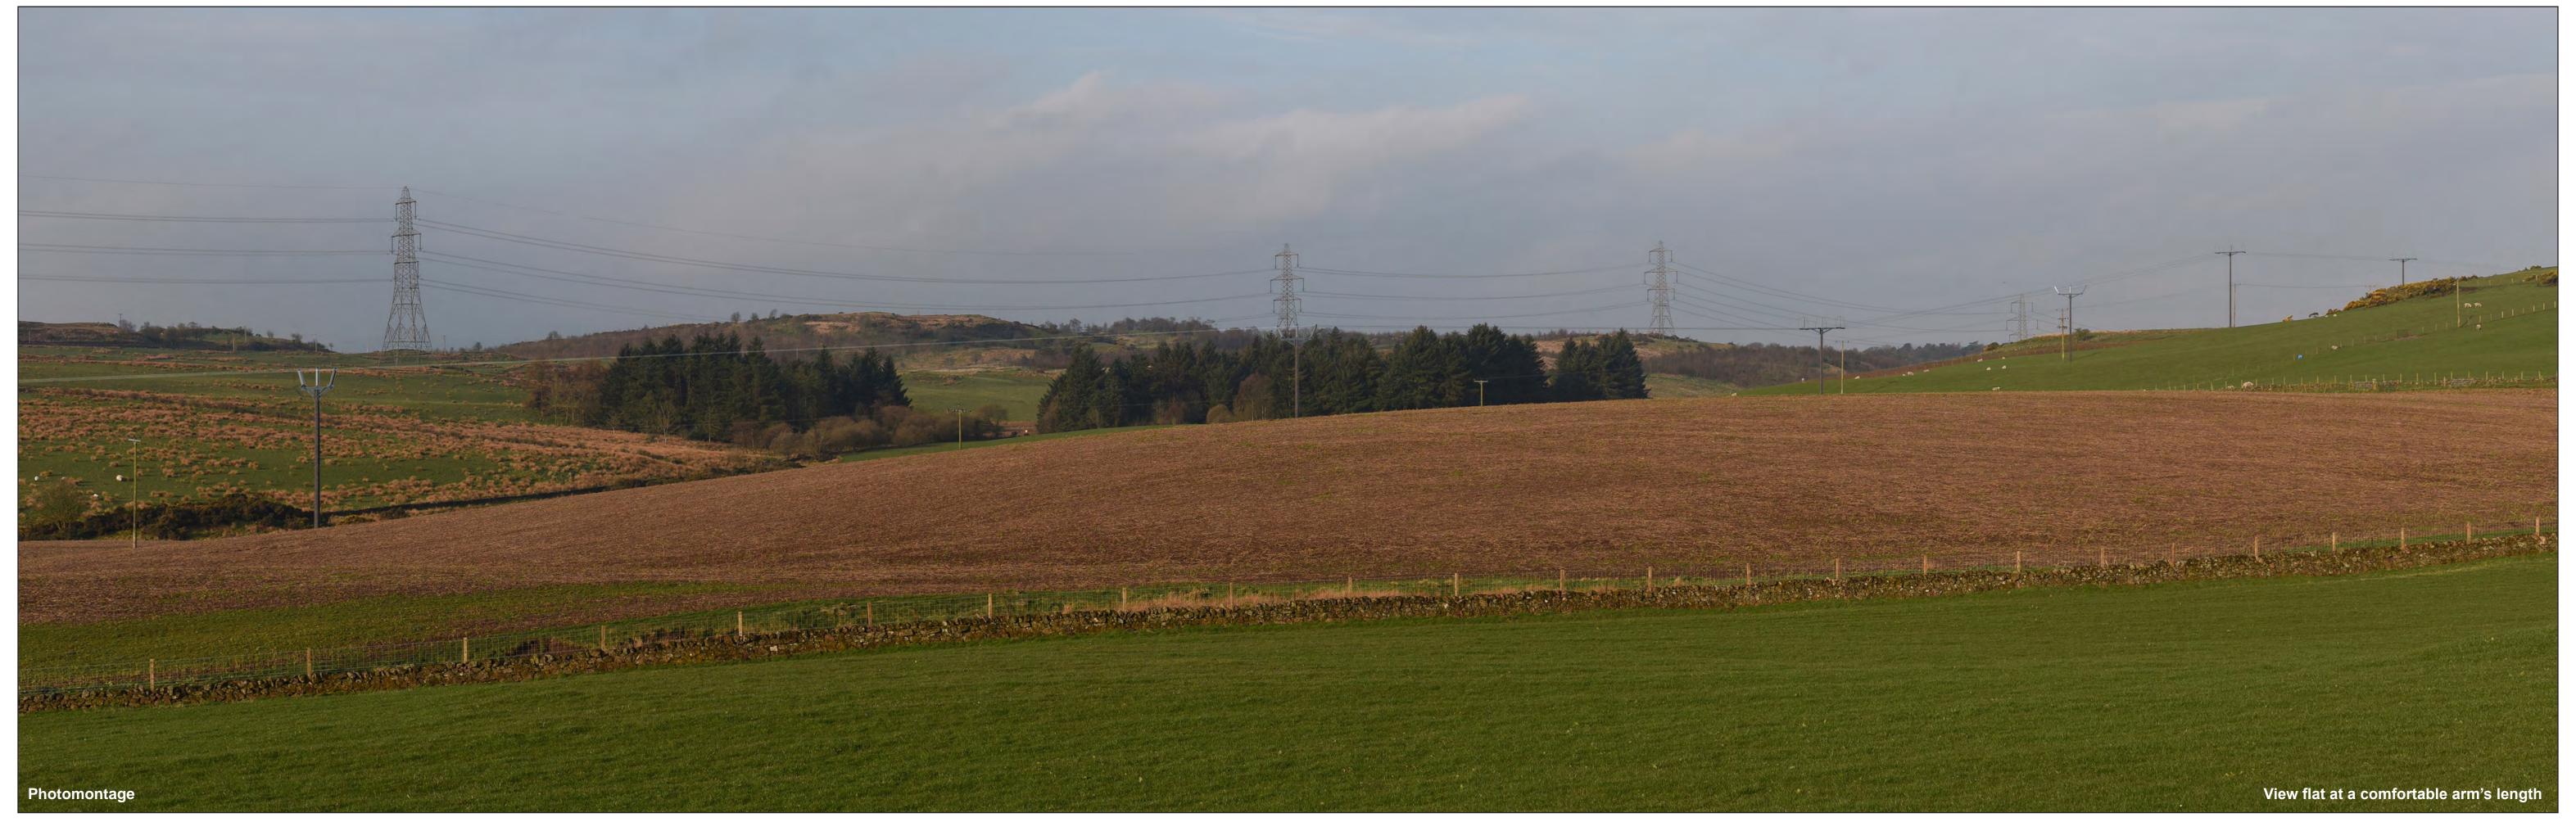

**Figure: 6.2.6d** 

OS reference: 238243 E 671183 N

AOD: 133.2m

Direction of view: 167°

Horizontal field of view: 53.5° (planar projection)

N F

Vertical field of view: 18.2°
Principal distance: 812.5 mm
Paper size: 841 x 297 mm (half A1)
Correct printed image size: 820 x 260 mm

Camera: Nikon D750
Lens: Nikkor AF 50mm f/1.8D
Camera height: 1.5 m (above AOD)
Date and time: 05/04/2019 07:40

**Figure: 6.2.6e** 

OS reference: 238243 E 671183 N
AOD: 133.2m
Direction of view: 250°
Horizontal field of view: 53.5° (planar projection)