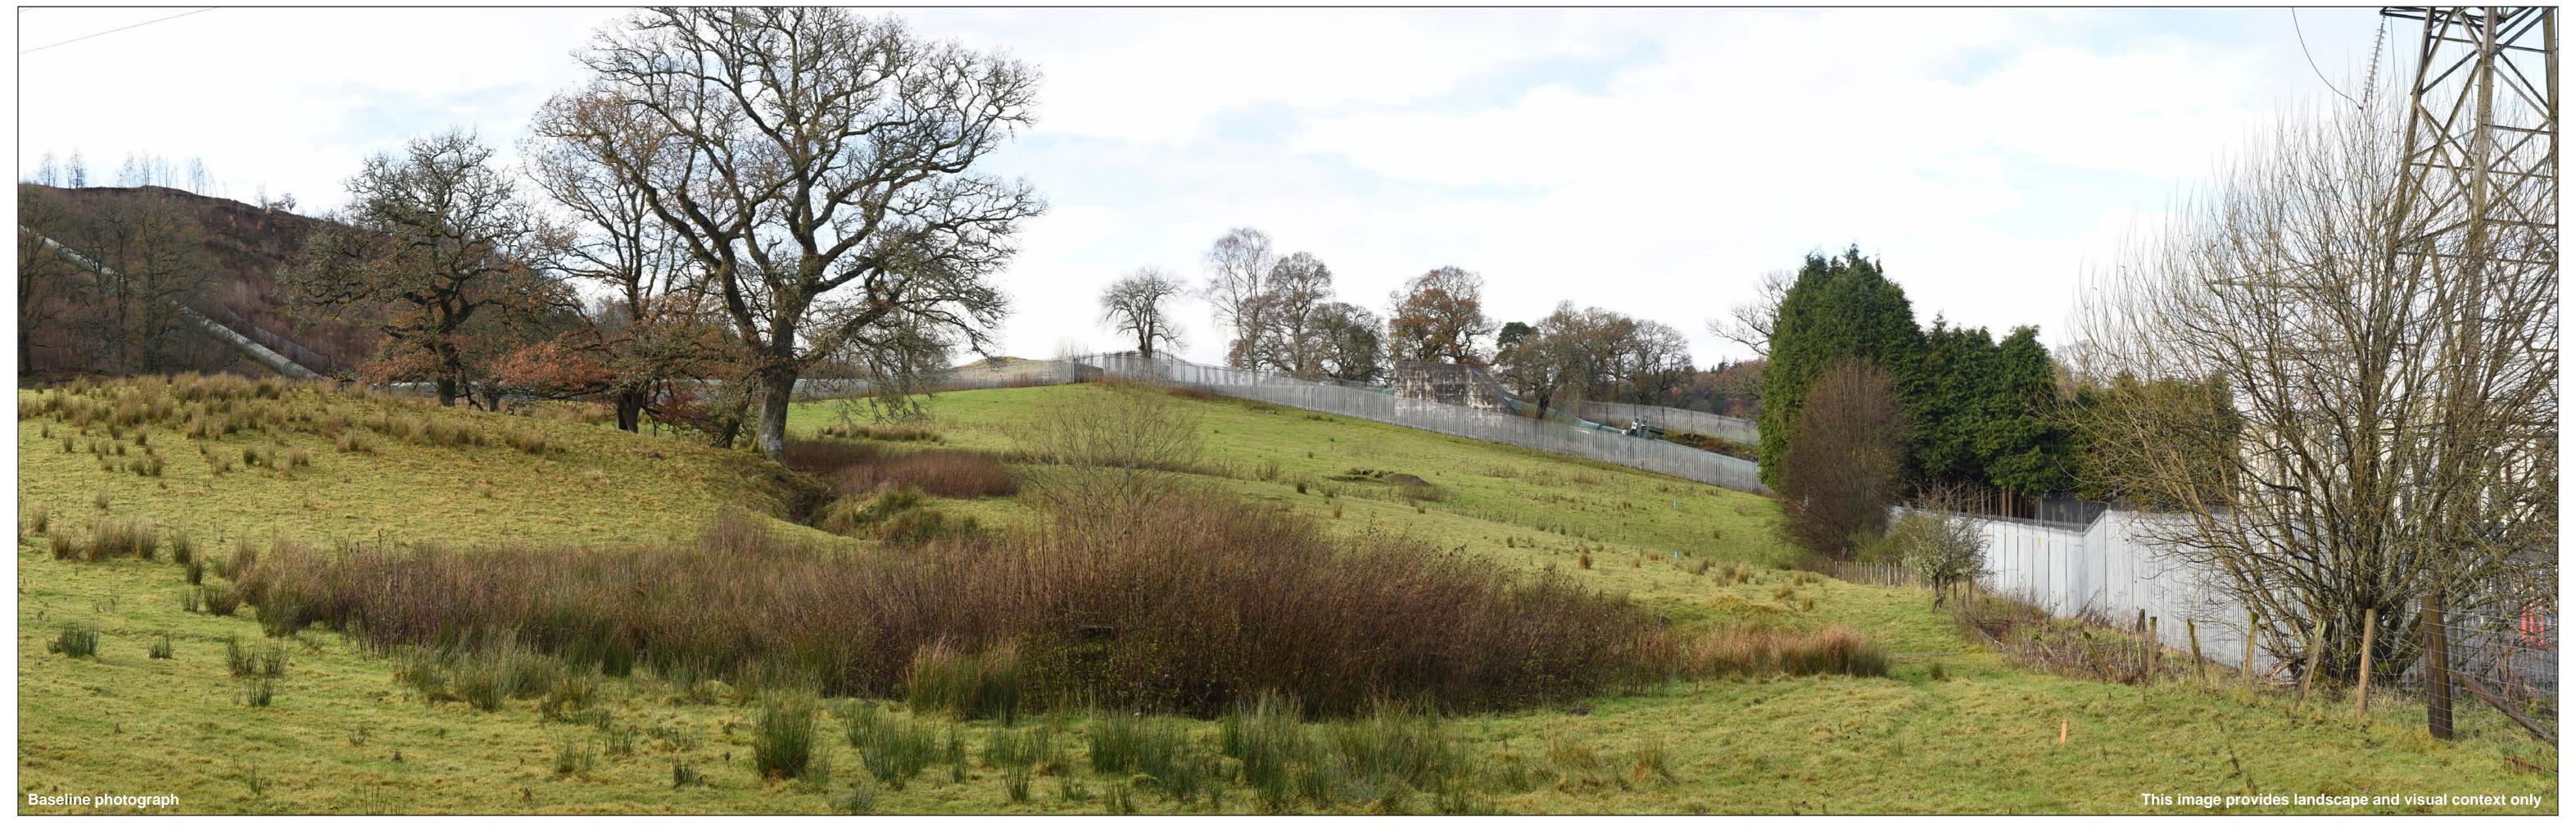

Horizontal field of view: 90° (cylindrical projection)
Principal distance: 522 mm
Paper size: 841 x 297 mm (half A1)
Correct printed image size: 820 x 260 mm

Figure 6.4.4 Viewpoint 1: Rear of Residential Property - Rannoch