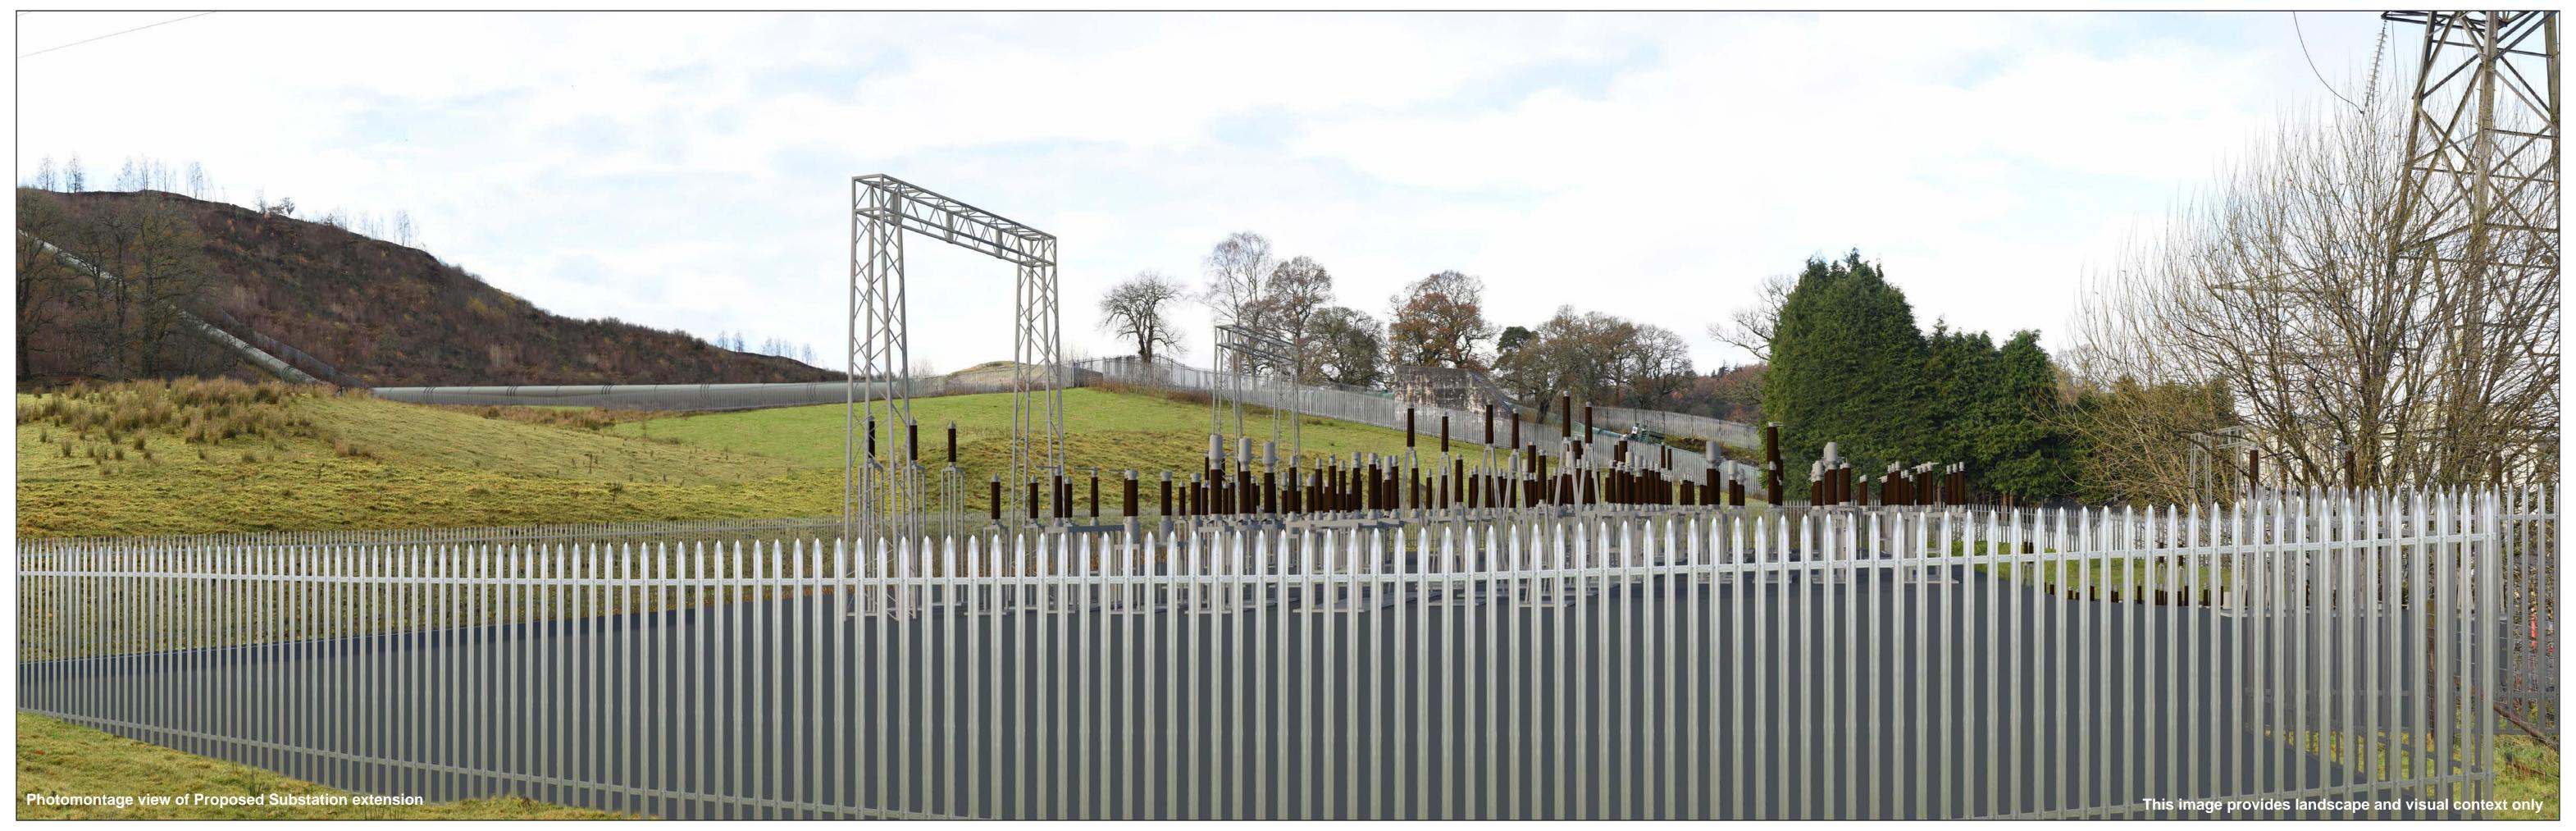

Horizontal field of view: 90° (cylindrical projection)
Principal distance: 522 mm
Paper size: 841 x 297 mm (half A1)
Correct printed image size: 820 x 260 mm

Figure 6.4.5 Viewpoint 1: Rear of Residential Property - Rannoch