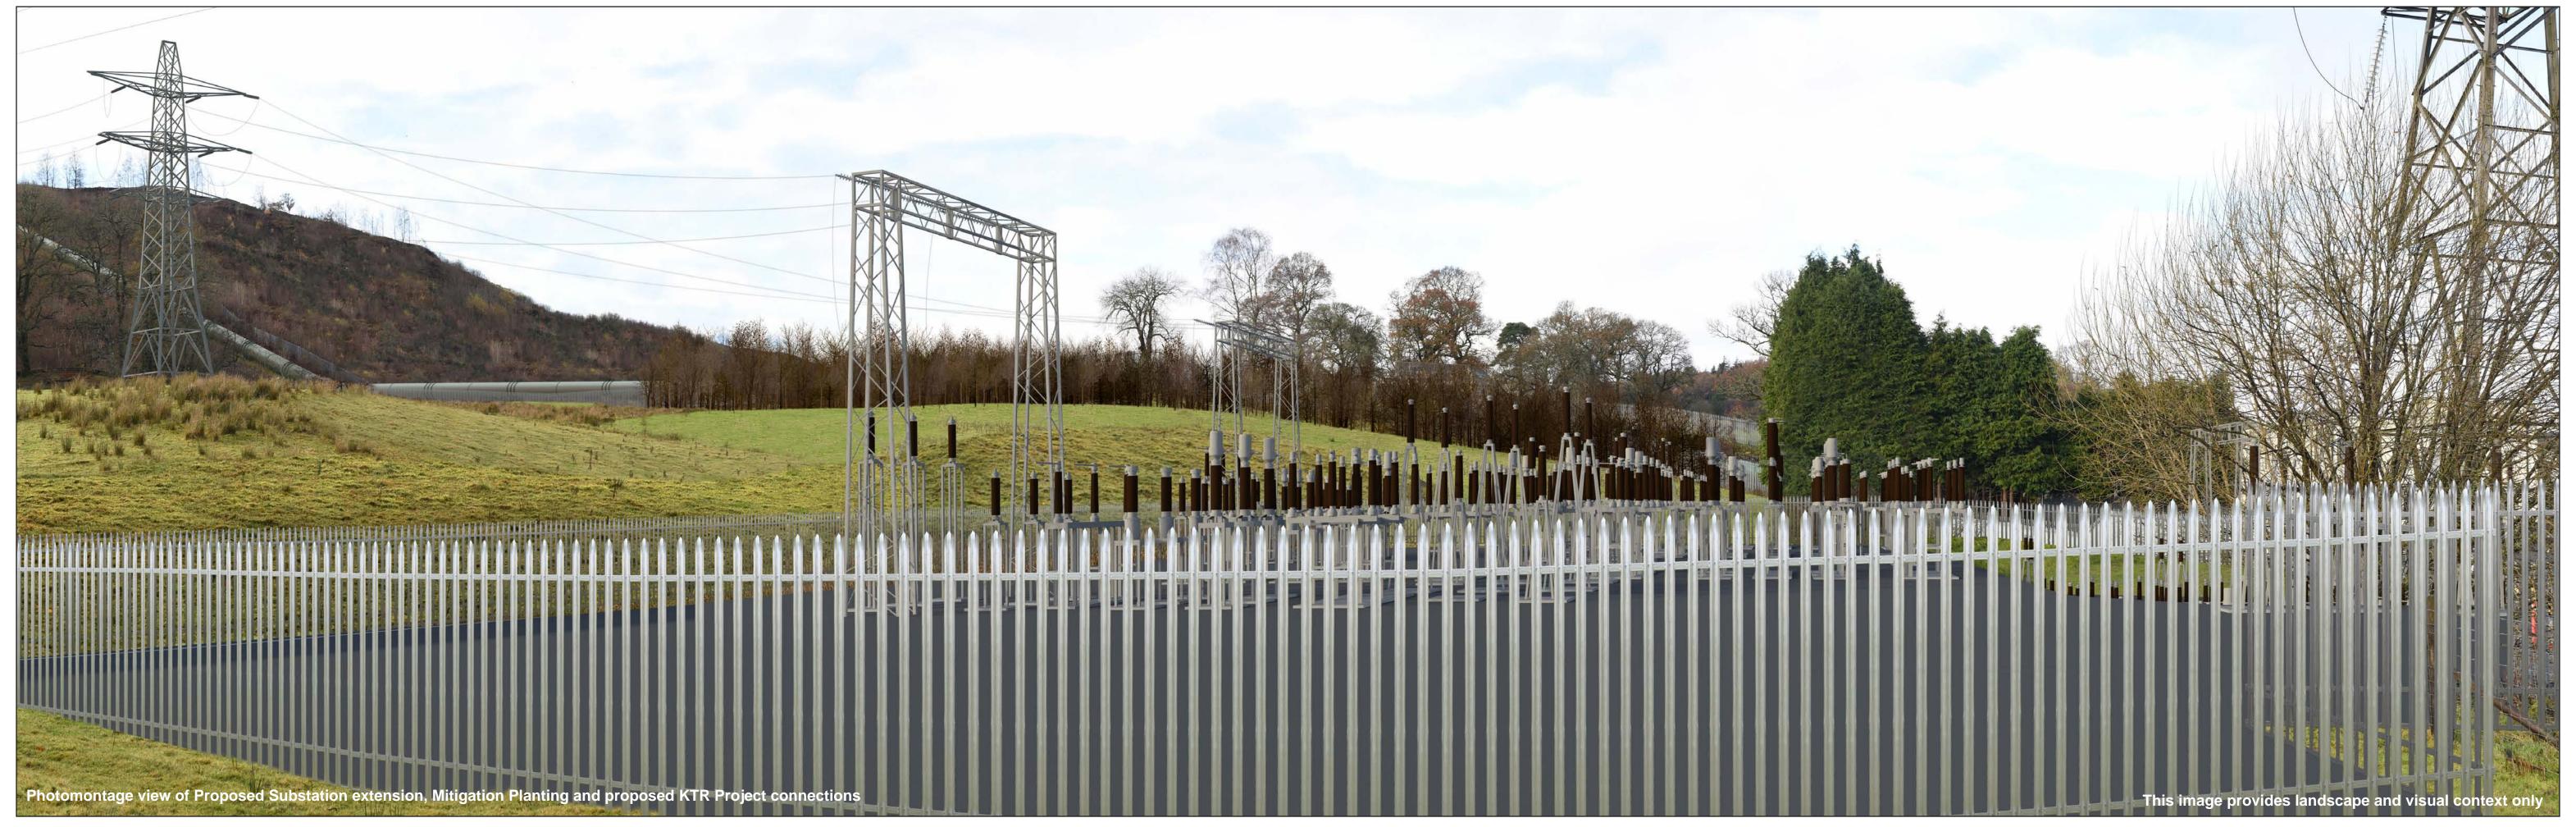

## Glenlee Substation Extension EIA Report

Figure 6.4.1: Viewpoint 1: Rear of Residential Property: Rannoch

Planning application boundary

Substation extension

Viewpoint

Field of View 90°

Figure 6.4.2 Viewpoint 1: Rear of Residential Property - Rannoch

Horizontal field of view: 90° (cylindrical projection)
Principal distance: 522 mm
Paper size: 841 x 297 mm (half A1)
Correct printed image size: 820 x 260 mm

Figure 6.4.3 Viewpoint 1: Rear of Residential Property - Rannoch