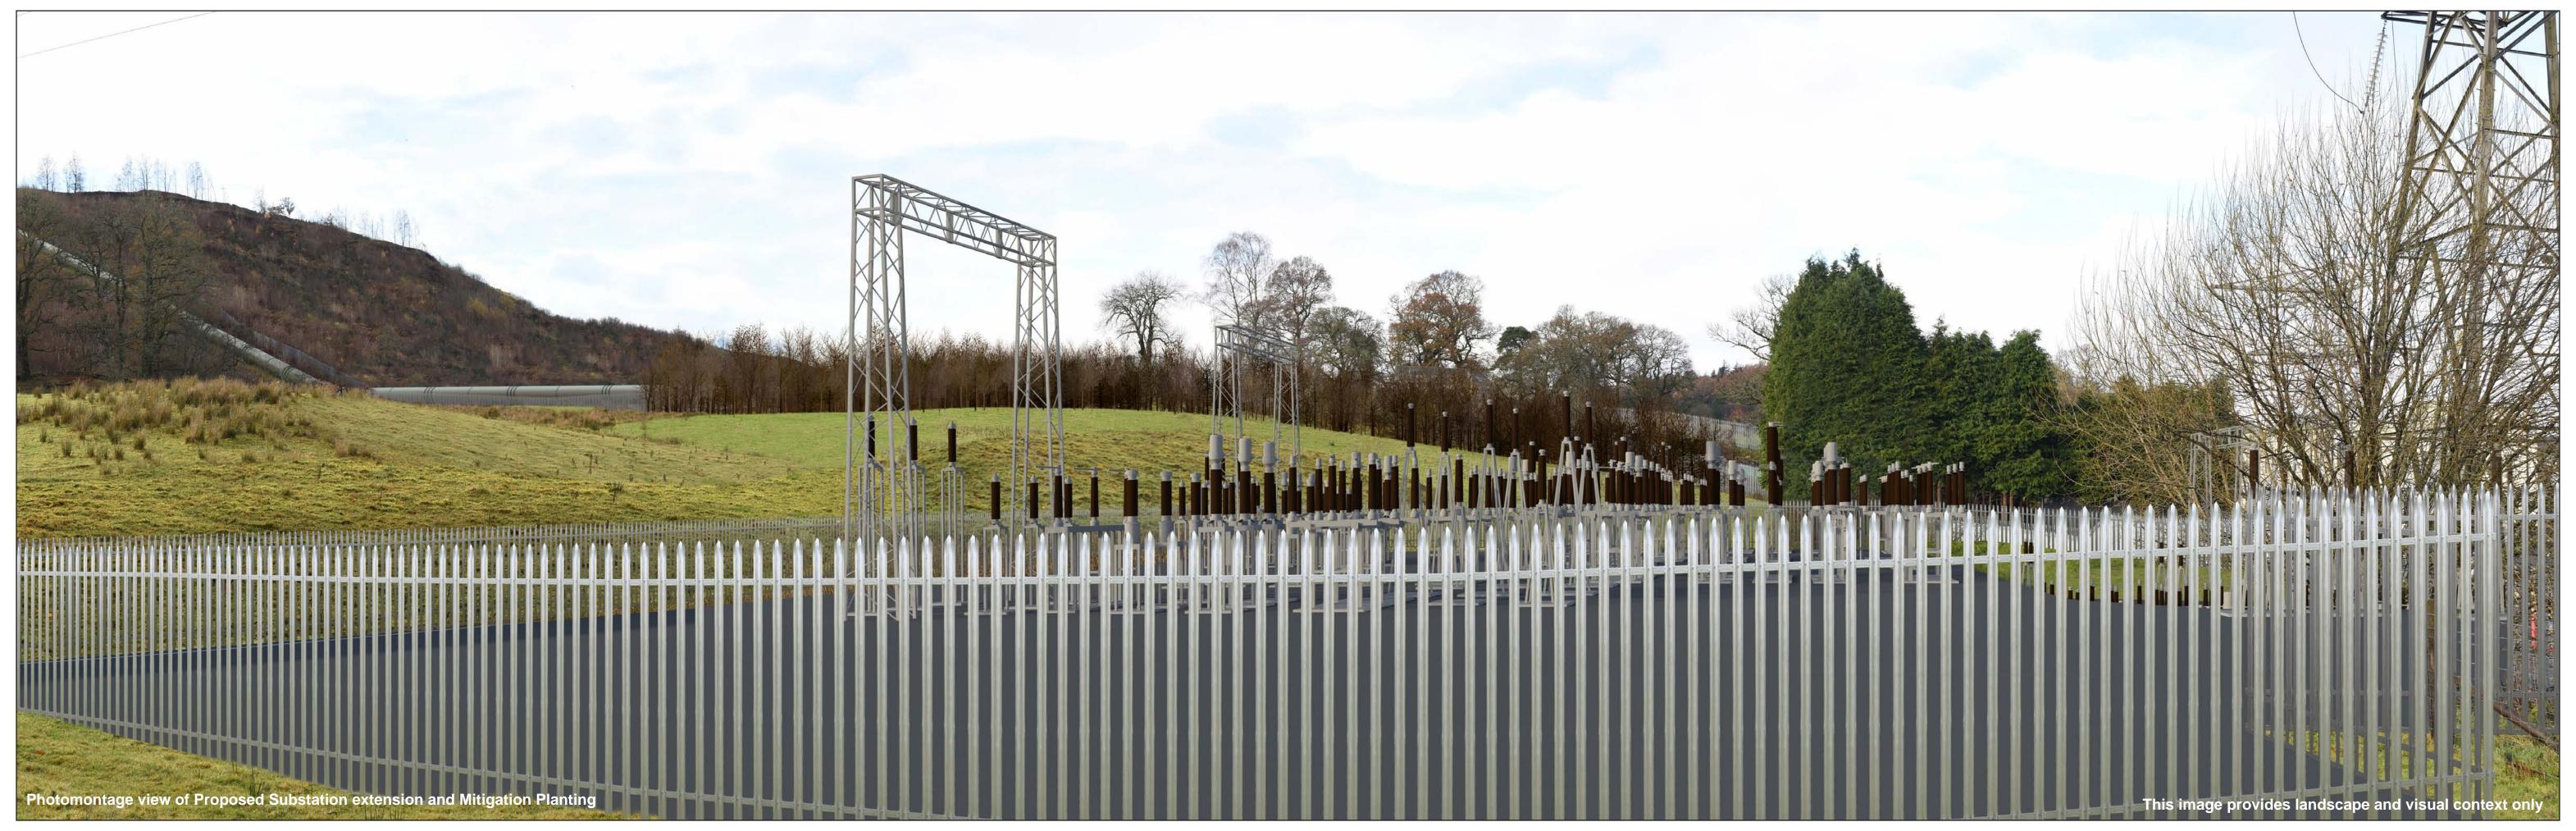

Horizontal field of view: 90° (cylindrical projection)
Principal distance: 522 mm
Paper size: 841 x 297 mm (half A1)
Correct printed image size: 820 x 260 mm