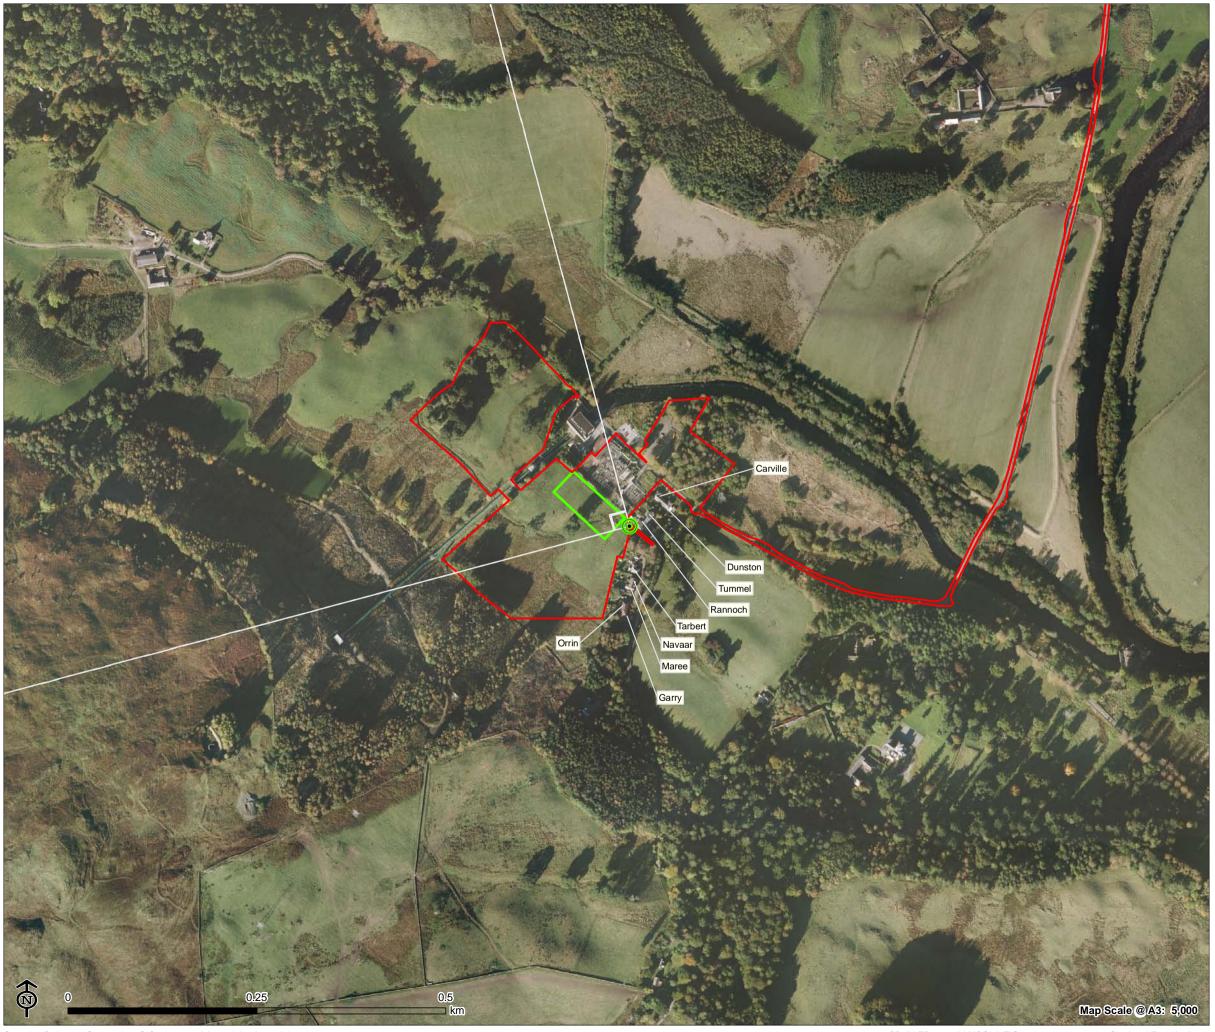

## Glenlee Substation Extension EIA Report

Figure 6.4.1: Viewpoint 1: Rear of Residential Property: Rannoch

Planning application boundary

Substation extension

Viewpoint

Field of View 90°

Figure 6.4.2 Viewpoint 1: Rear of Residential Property - Rannoch

Horizontal field of view: 90° (cylindrical projection)
Principal distance: 522 mm
Paper size: 841 x 297 mm (half A1)
Correct printed image size: 820 x 260 mm

Figure 6.4.3 Viewpoint 1: Rear of Residential Property - Rannoch