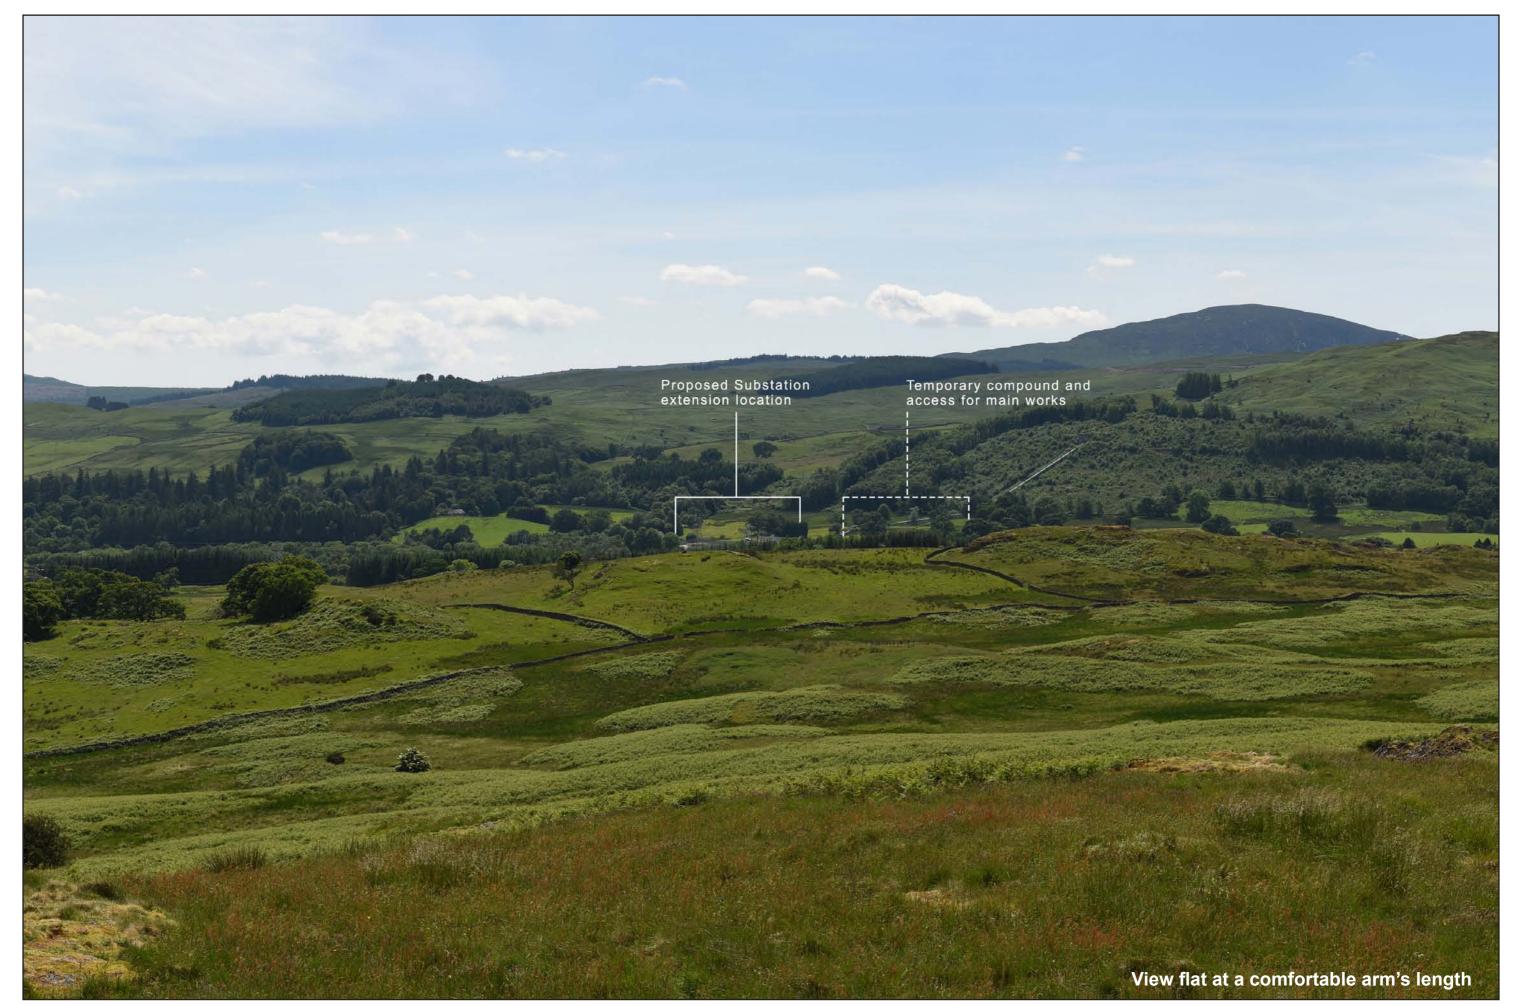

## Figure 6.6.1: Viewpoint 3: Southern Upland Way at Waterside Hill

Substation extension

Viewpoint

OS reference: 260843 E 582064 N AOD: 168.5 m Direction of view: 188°

Horizontal field of view: Paper size:420 x 297 mm (Correct printed image size:390 x 260 mm (

40° (planar projection) 420 x 297 mm (A3)

Camera: Lens: Camera height: 1.5 m AGL

Nikon D750 Nikkor AF 50mm 1:1.8D Date and time: 20/06/2017 12:30