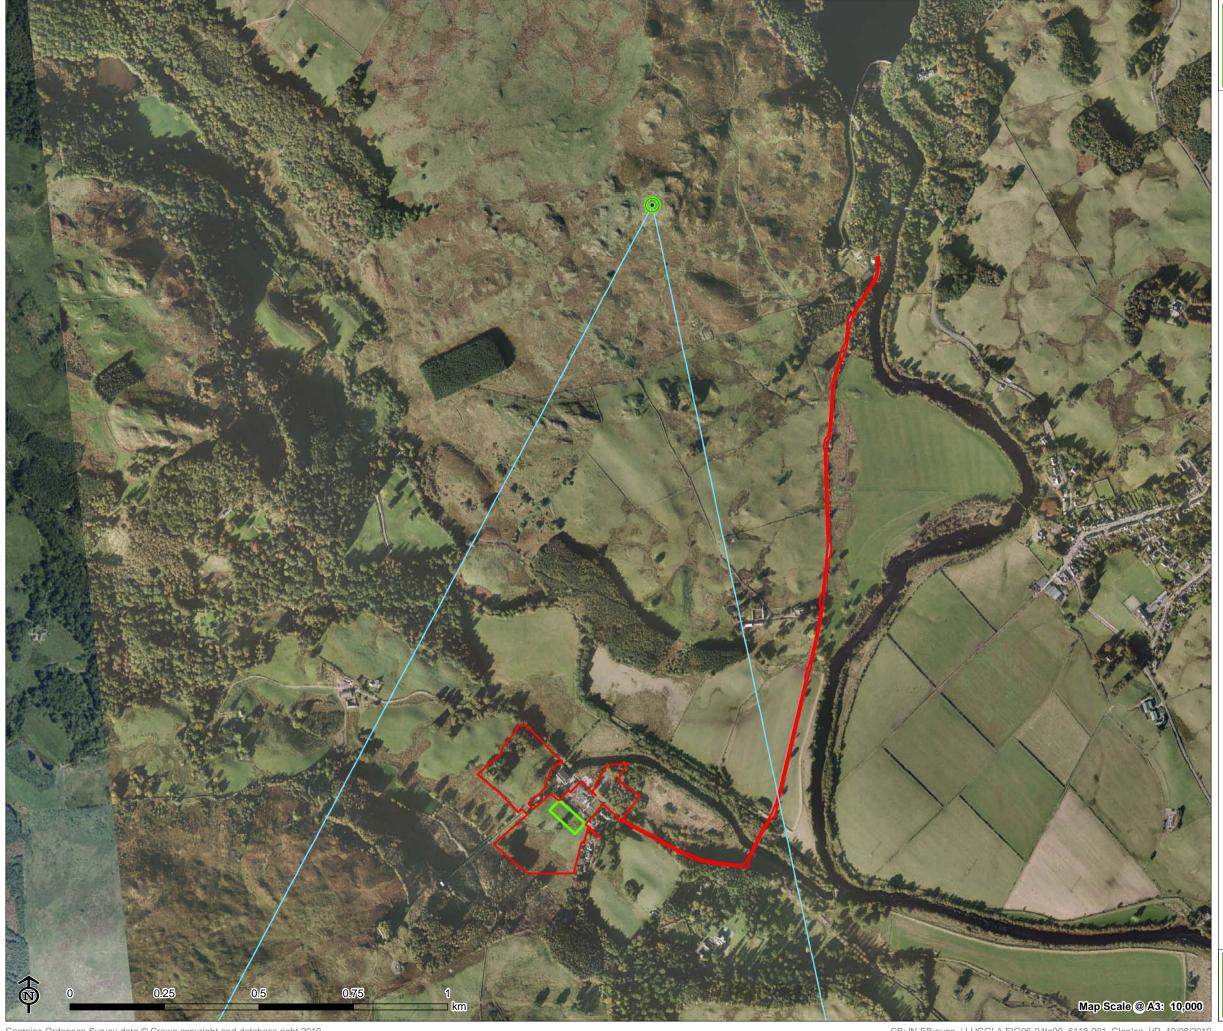

## Figure 6.6.1: Viewpoint 3: Southern Upland Way at Waterside Hill

Substation extension

Viewpoint

OS reference: 260843 E 582064 N AOD: 168.5 m Direction of view: 188°

Horizontal field of view: Paper size:420 x 297 mm (Correct printed image size:390 x 260 mm (

40° (planar projection) 420 x 297 mm (A3)

Camera: Lens: Camera height: 1.5 m AGL

Nikon D750 Nikkor AF 50mm 1:1.8D Date and time: 20/06/2017 12:30