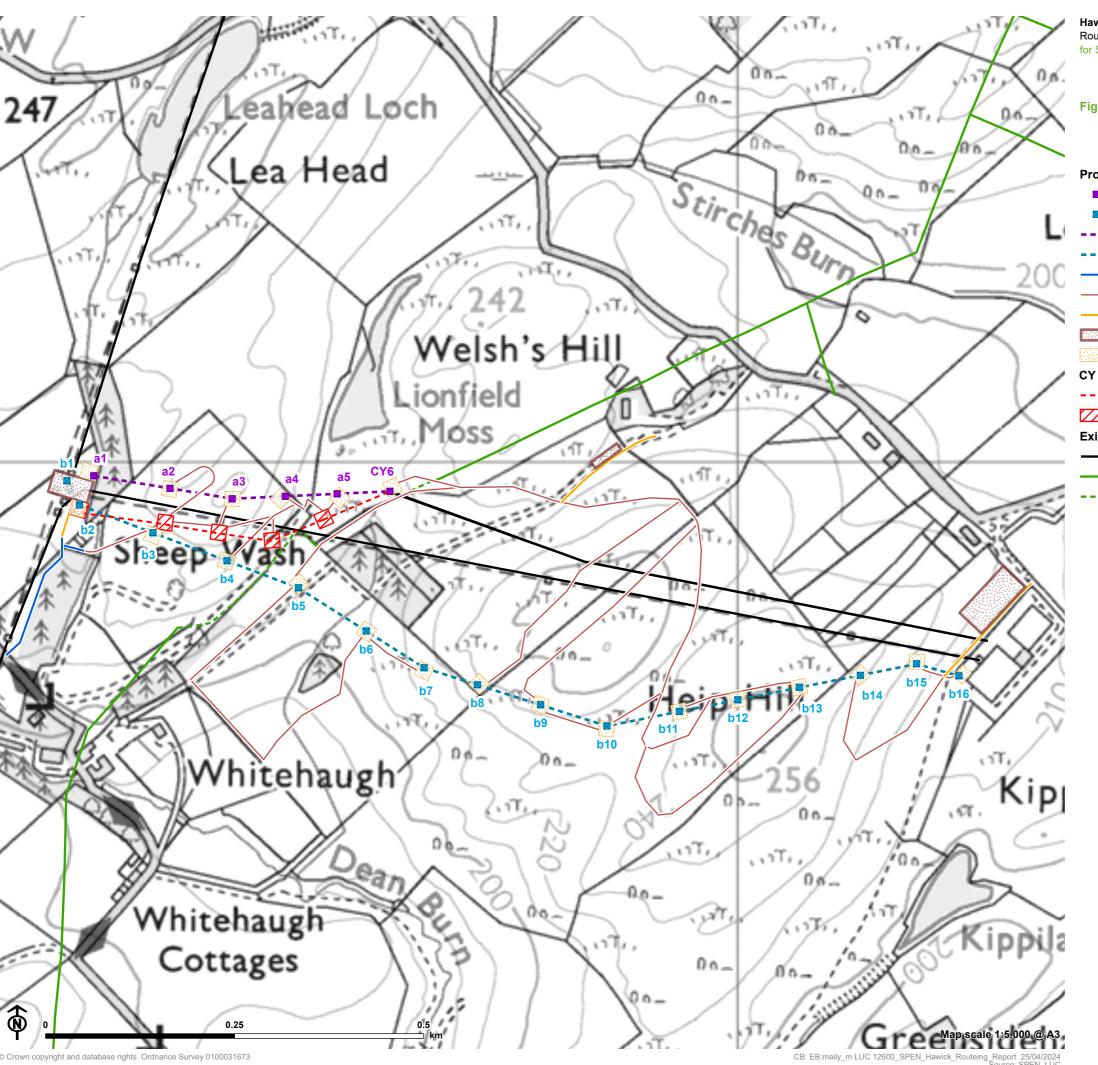

Hawick 132kV Project
Routeing and Consultation Report
for SP Energy Networks

Figure 2.1b: Proposed Routes and Associated Infrastructure

## Proposed overhead line routes and associated infrastructure

- Route 'a' (wood pole a1-a5 and CY6)
- Route 'b' (wood pole b1-b16)
- --- Route 'a' proposed OHL
- --- Route 'b' proposed OHL
- Existing track
- Temporary all-terrain vehicle access
- Temporary stone access
- Temporary laydown/construction area
  - Temporary working area

## CY route to be removed

- --- CY route
- CY temporary working area

## **Existing network**

- 132kV overhead line (OHL)
- 11kV overhead line (OHL)
- --- 11kV underground cable (UGC)