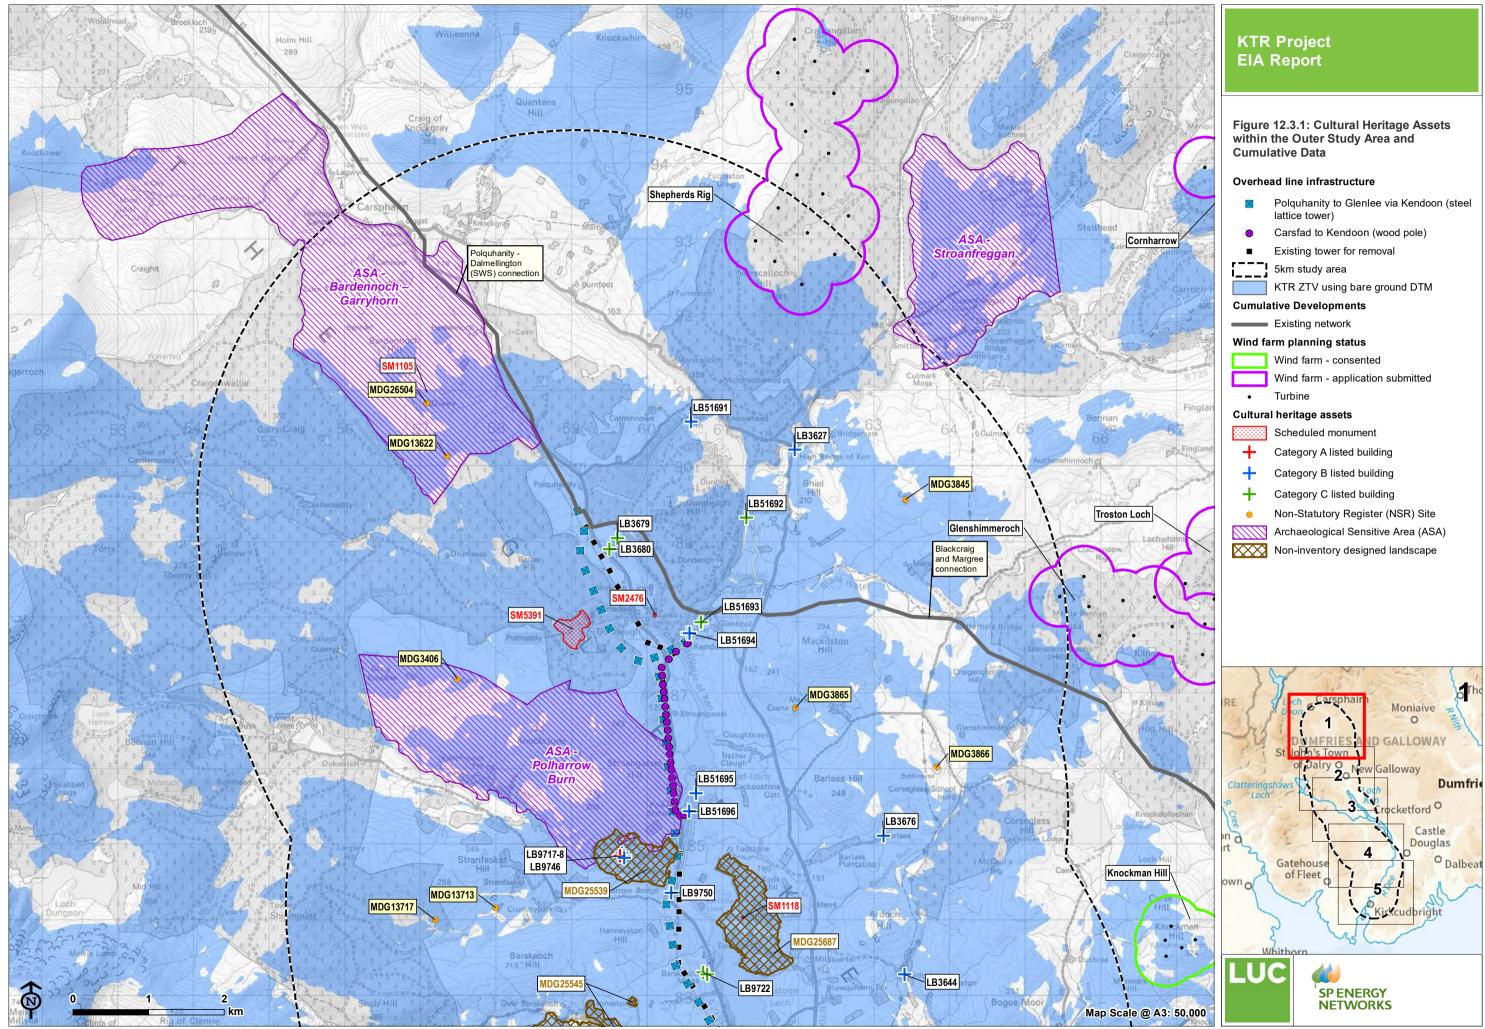

## KTR Project EIA Report

Figure 12.3.4: Cultural Heritage Assets within the Outer Study Area and Cumulative Data

## Overhead line infrastructure

- Glenlee to Tongland (steel lattice tower)
- Existing tower for removal
  - 5km study area
- KTR ZTV using bare ground DTM

## **Cumulative Developments**

Existing network

## Cultural heritage assets

- Scheduled monument
- Category A listed building
- Category B listed building
- Category C listed building
- Non-Statutory Register (NSR) Site
- Inventory landscape and designed landscape
- Archaeological Sensitive Area
- Non-inventory designed landscape