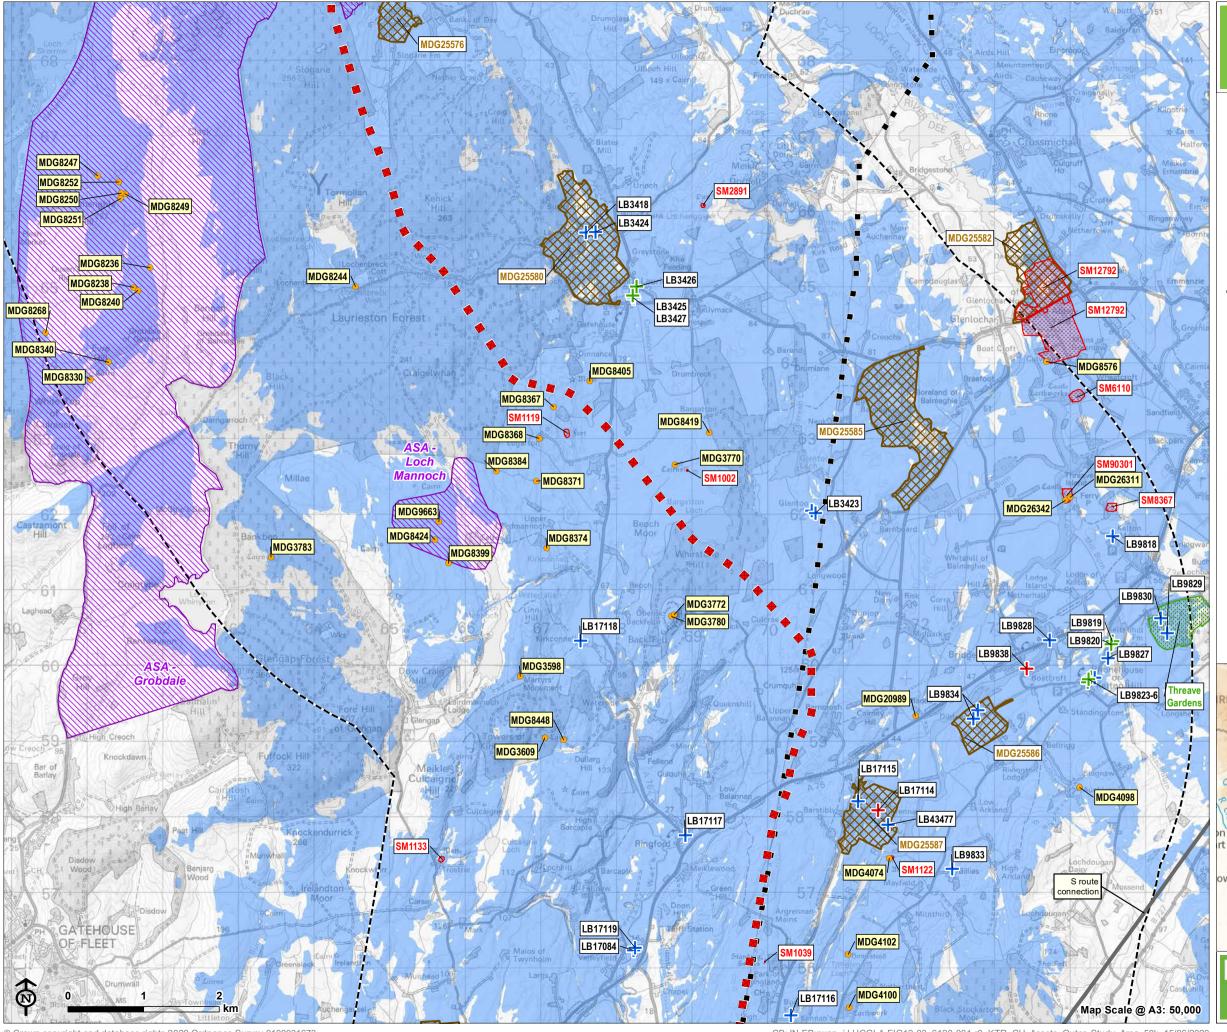

## KTR Project EIA Report

Figure 12.3.4: Cultural Heritage Assets within the Outer Study Area and Cumulative Data

## Overhead line infrastructure

- Glenlee to Tongland (steel lattice tower)
- Existing tower for removal
  - 5km study area
- KTR ZTV using bare ground DTM

## **Cumulative Developments**

Existing network

## Cultural heritage assets

- Scheduled monument
- Category A listed building
- Category B listed building
- Category C listed building
- Non-Statutory Register (NSR) Site
- Inventory landscape and designed landscape
- Archaeological Sensitive Area
- Non-inventory designed landscape