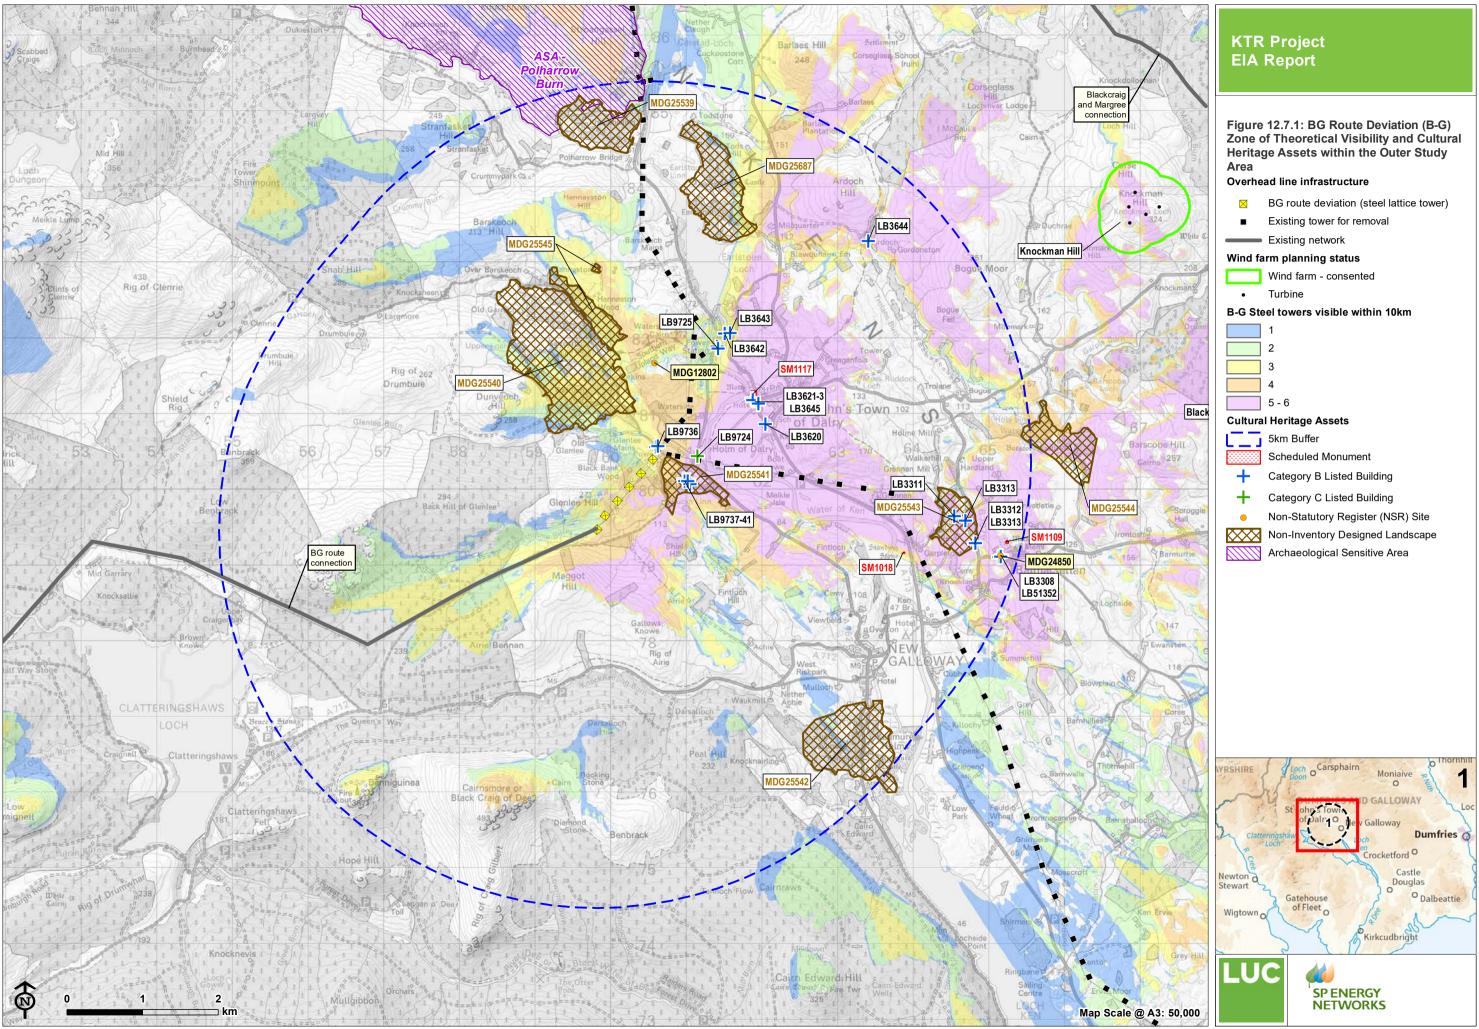

## KTR Project EIA Report

Figure 12.3.4: Cultural Heritage Assets within the Outer Study Area and Cumulative Data

## Overhead line infrastructure

- Glenlee to Tongland (steel lattice tower)
- Existing tower for removal
  - 5km study area
- KTR ZTV using bare ground DTM

## **Cumulative Developments**

Existing network

## Cultural heritage assets

- Scheduled monument
- Category A listed building
- Category B listed building
- Category C listed building
- Non-Statutory Register (NSR) Site
- Inventory landscape and designed landscape
- Archaeological Sensitive Area
- Non-inventory designed landscape