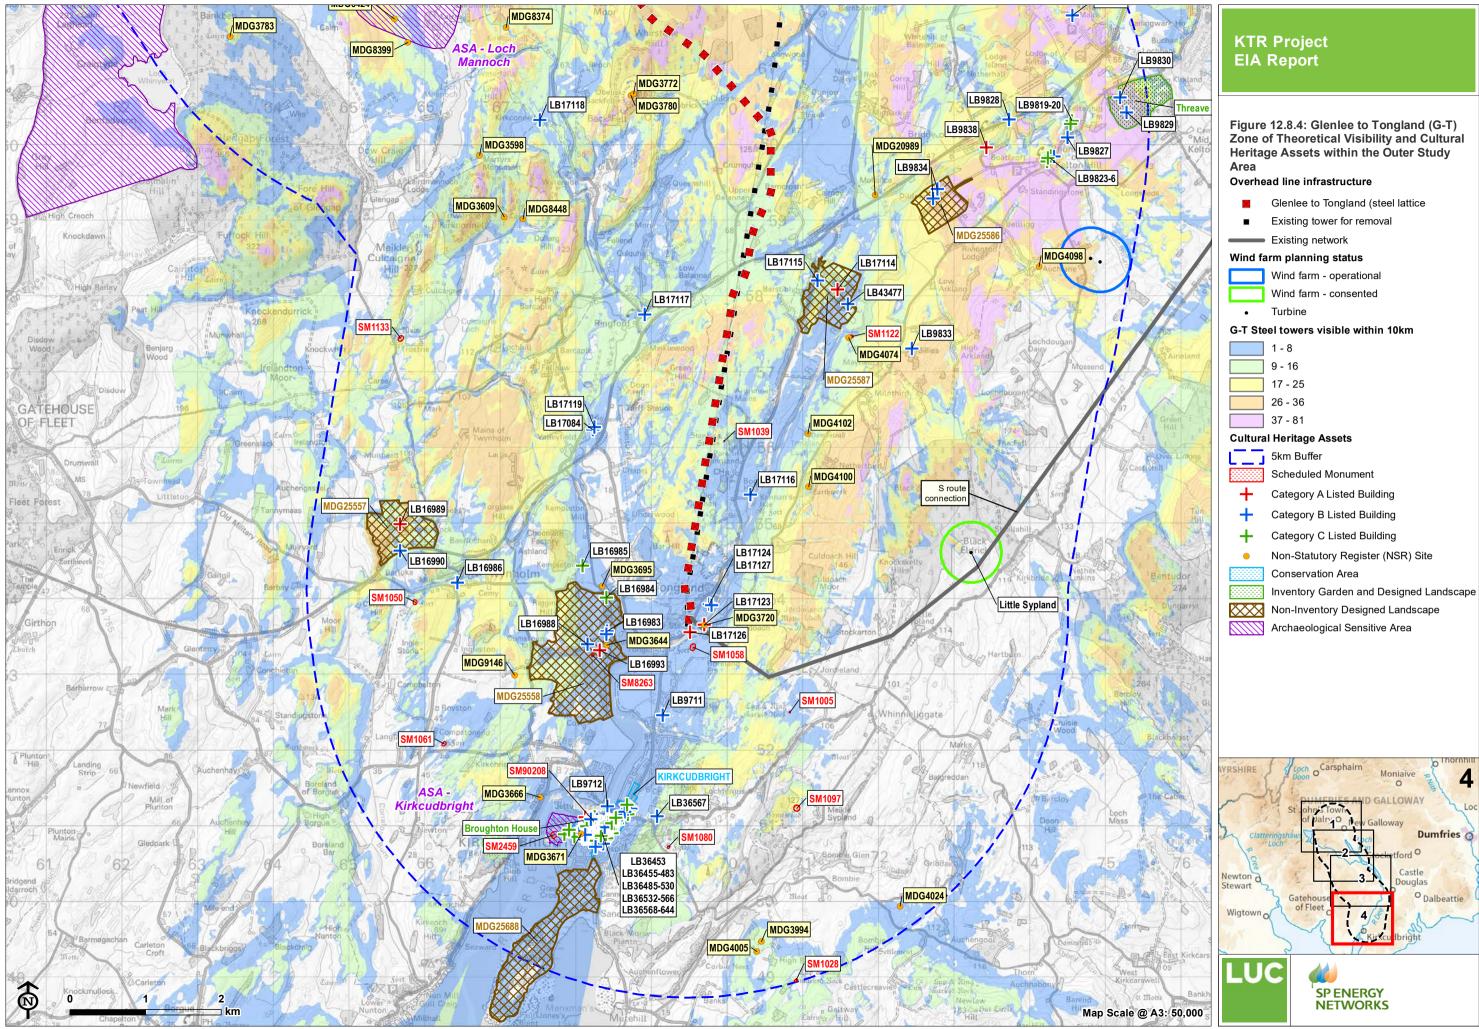

## KTR Project EIA Report

Figure 12.3.4: Cultural Heritage Assets within the Outer Study Area and Cumulative Data

## Overhead line infrastructure

- Glenlee to Tongland (steel lattice tower)
- Existing tower for removal
  - 5km study area
- KTR ZTV using bare ground DTM

## **Cumulative Developments**

Existing network

## Cultural heritage assets

- Scheduled monument
- Category A listed building
- Category B listed building
- Category C listed building
- Non-Statutory Register (NSR) Site
- Inventory landscape and designed landscape
- Archaeological Sensitive Area
- Non-inventory designed landscape