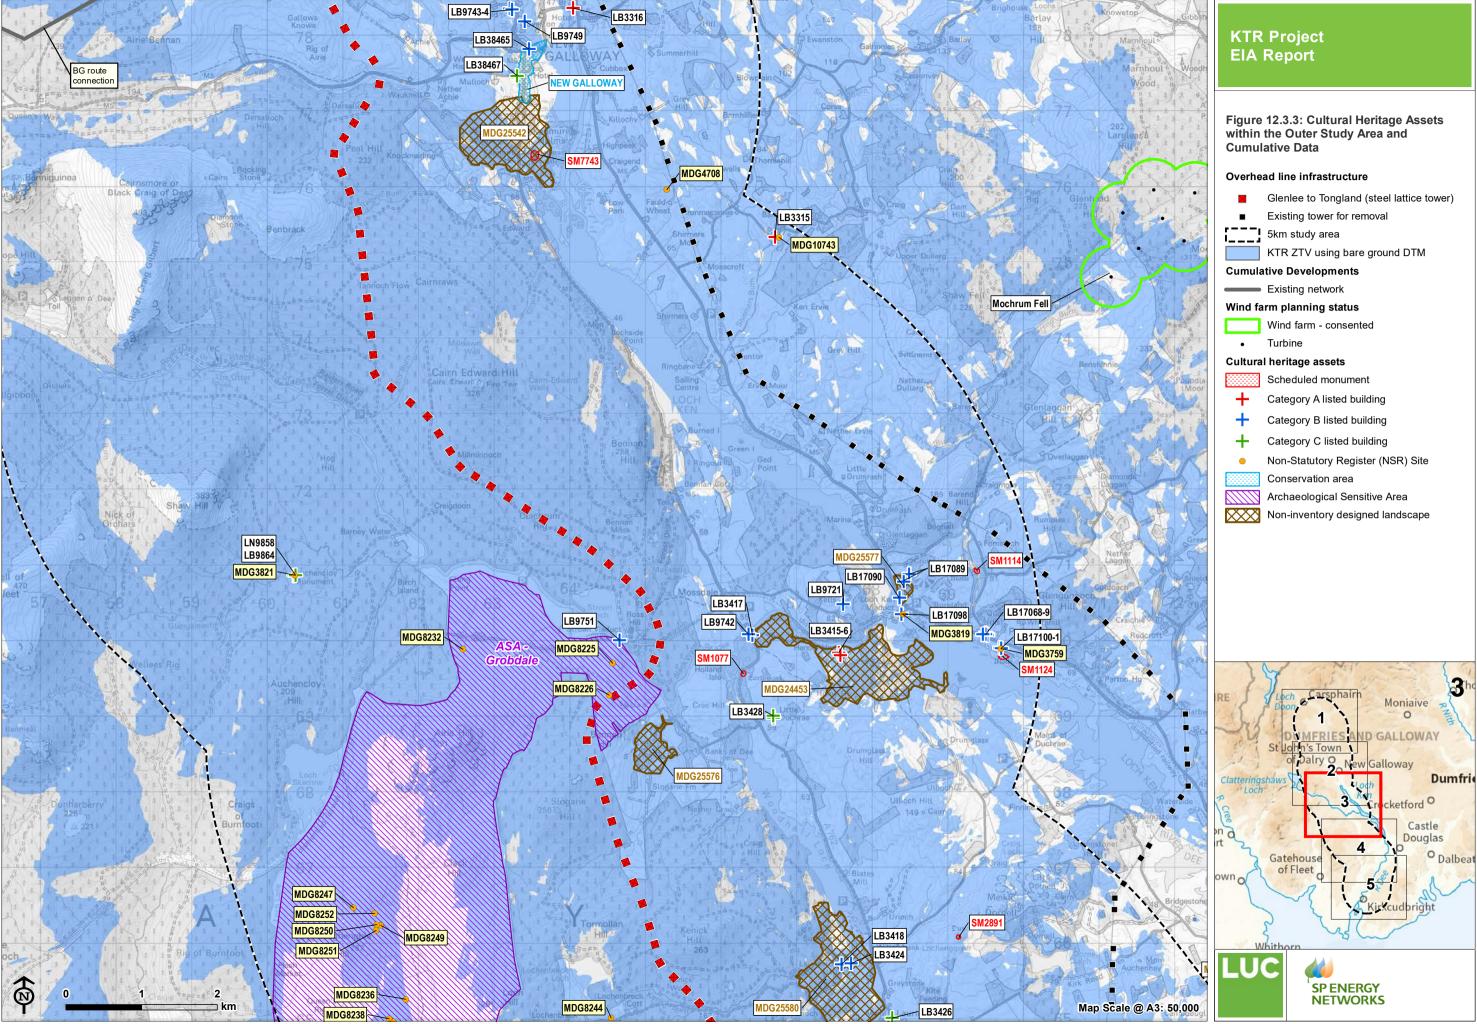

## KTR Project EIA Report

Figure 12.3.4: Cultural Heritage Assets within the Outer Study Area and Cumulative Data

## Overhead line infrastructure

- Glenlee to Tongland (steel lattice tower)
- Existing tower for removal
  - 5km study area
- KTR ZTV using bare ground DTM

## **Cumulative Developments**

Existing network

## Cultural heritage assets

- Scheduled monument
- Category A listed building
- Category B listed building
- Category C listed building
- Non-Statutory Register (NSR) Site
- Inventory landscape and designed landscape
- Archaeological Sensitive Area
- Non-inventory designed landscape