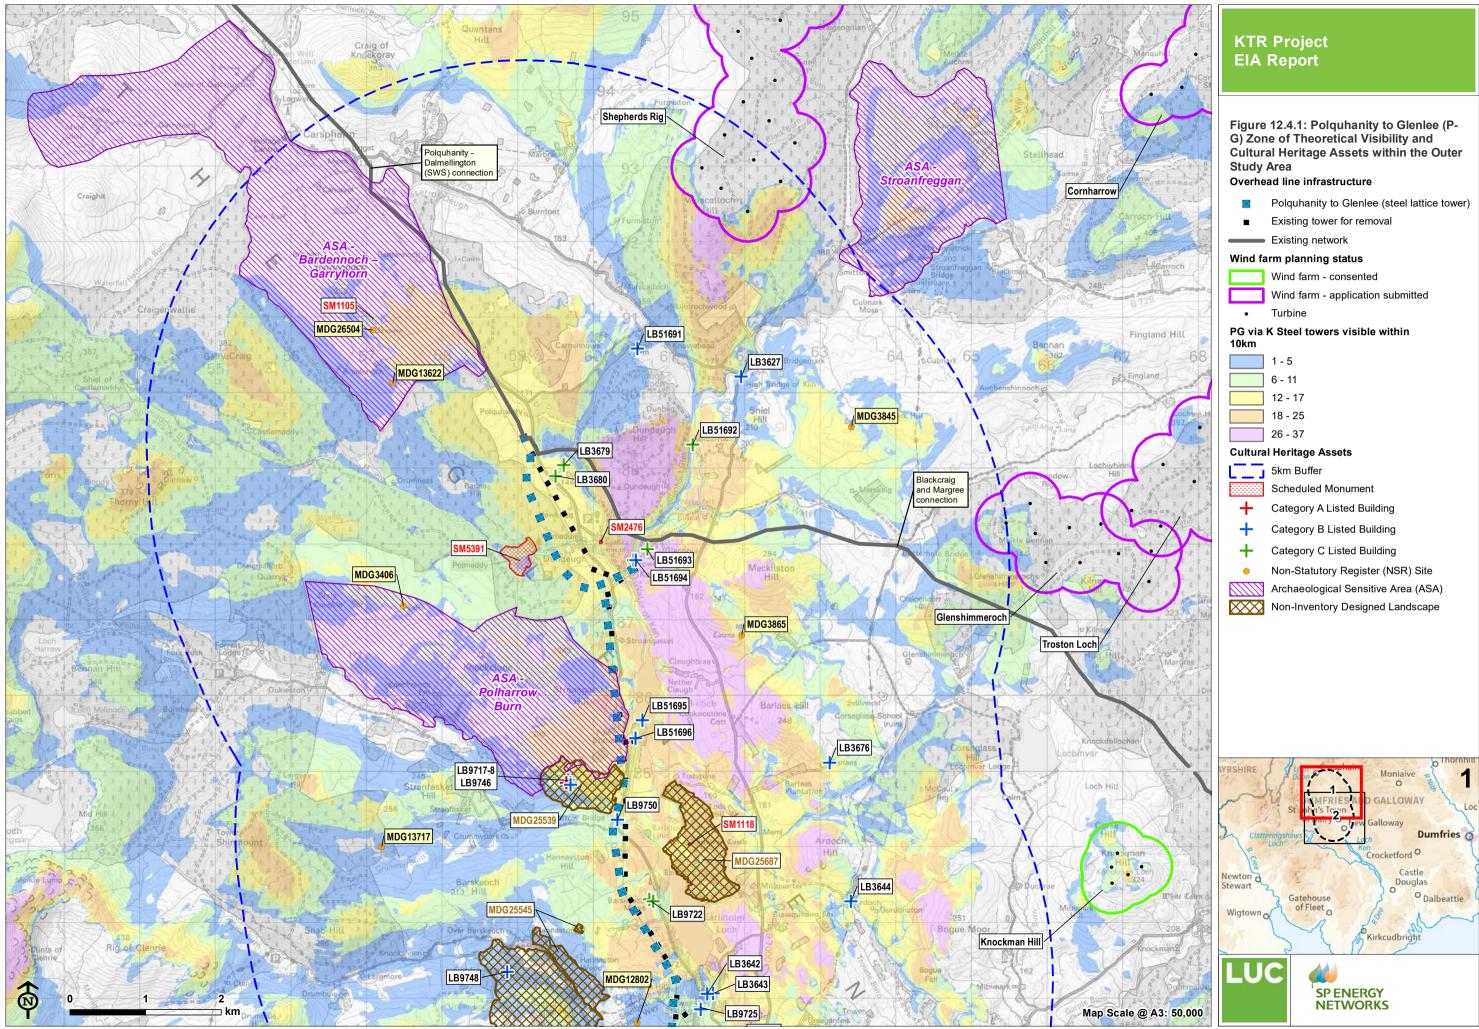

## KTR Project EIA Report

Figure 12.3.4: Cultural Heritage Assets within the Outer Study Area and Cumulative Data

## Overhead line infrastructure

- Glenlee to Tongland (steel lattice tower)
- Existing tower for removal
  - 5km study area
- KTR ZTV using bare ground DTM

## **Cumulative Developments**

Existing network

## Cultural heritage assets

- Scheduled monument
- Category A listed building
- Category B listed building
- Category C listed building
- Non-Statutory Register (NSR) Site
- Inventory landscape and designed landscape
- Archaeological Sensitive Area
- Non-inventory designed landscape