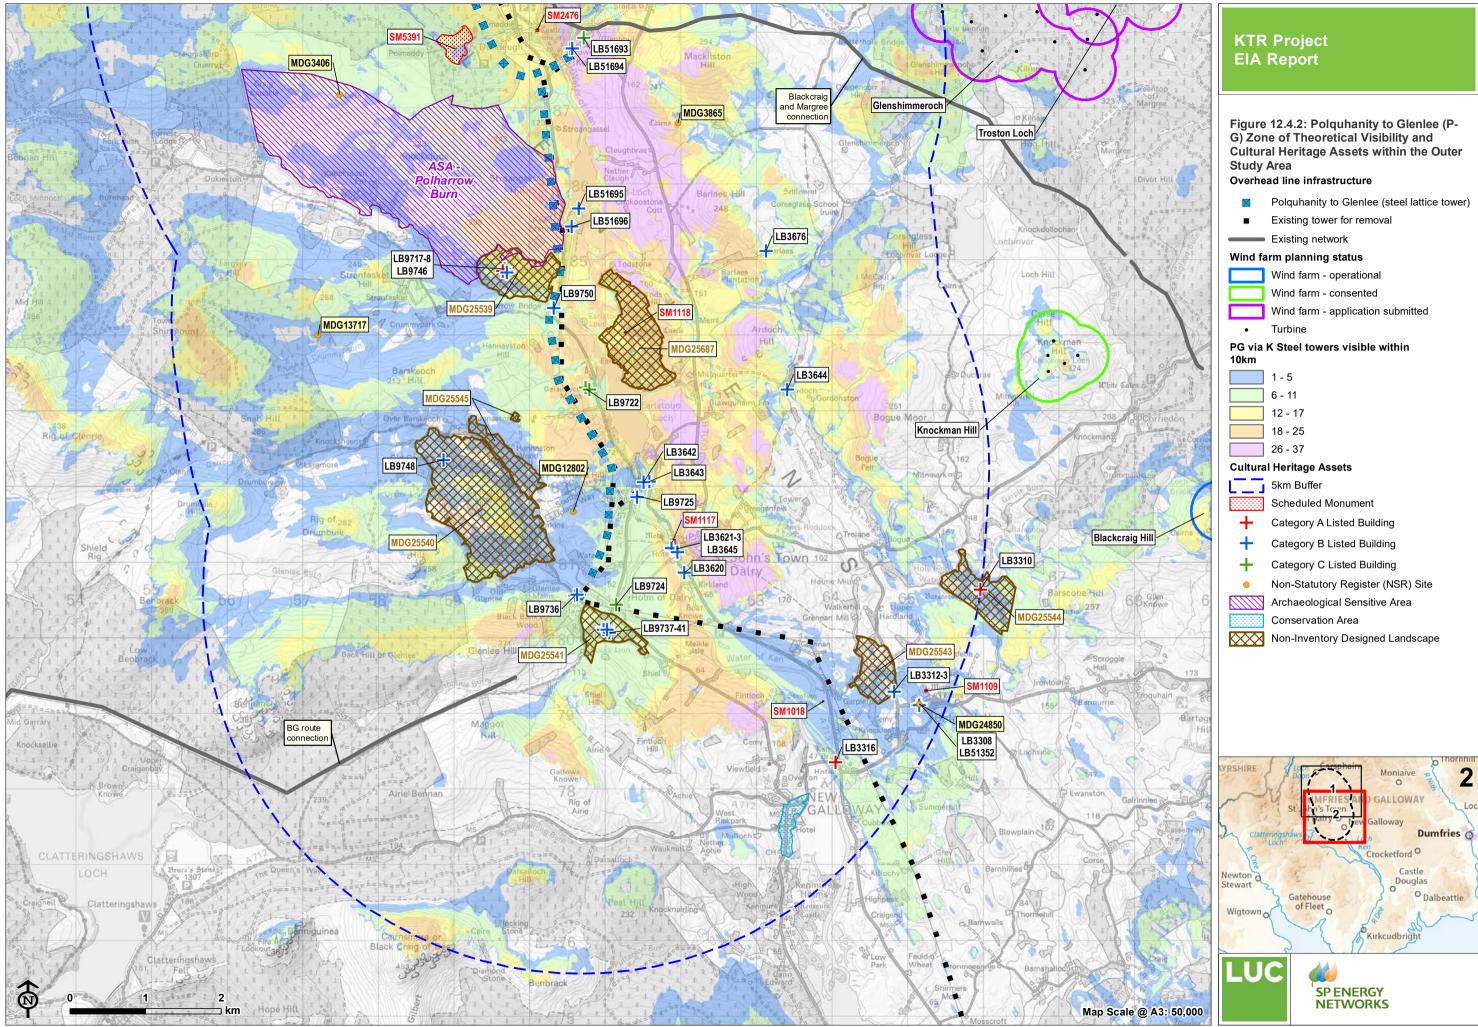

## KTR Project EIA Report

Figure 12.3.4: Cultural Heritage Assets within the Outer Study Area and Cumulative Data

## Overhead line infrastructure

- Glenlee to Tongland (steel lattice tower)
- Existing tower for removal
  - 5km study area
- KTR ZTV using bare ground DTM

## **Cumulative Developments**

Existing network

## Cultural heritage assets

- Scheduled monument
- Category A listed building
- Category B listed building
- Category C listed building
- Non-Statutory Register (NSR) Site
- Inventory landscape and designed landscape
- Archaeological Sensitive Area
- Non-inventory designed landscape