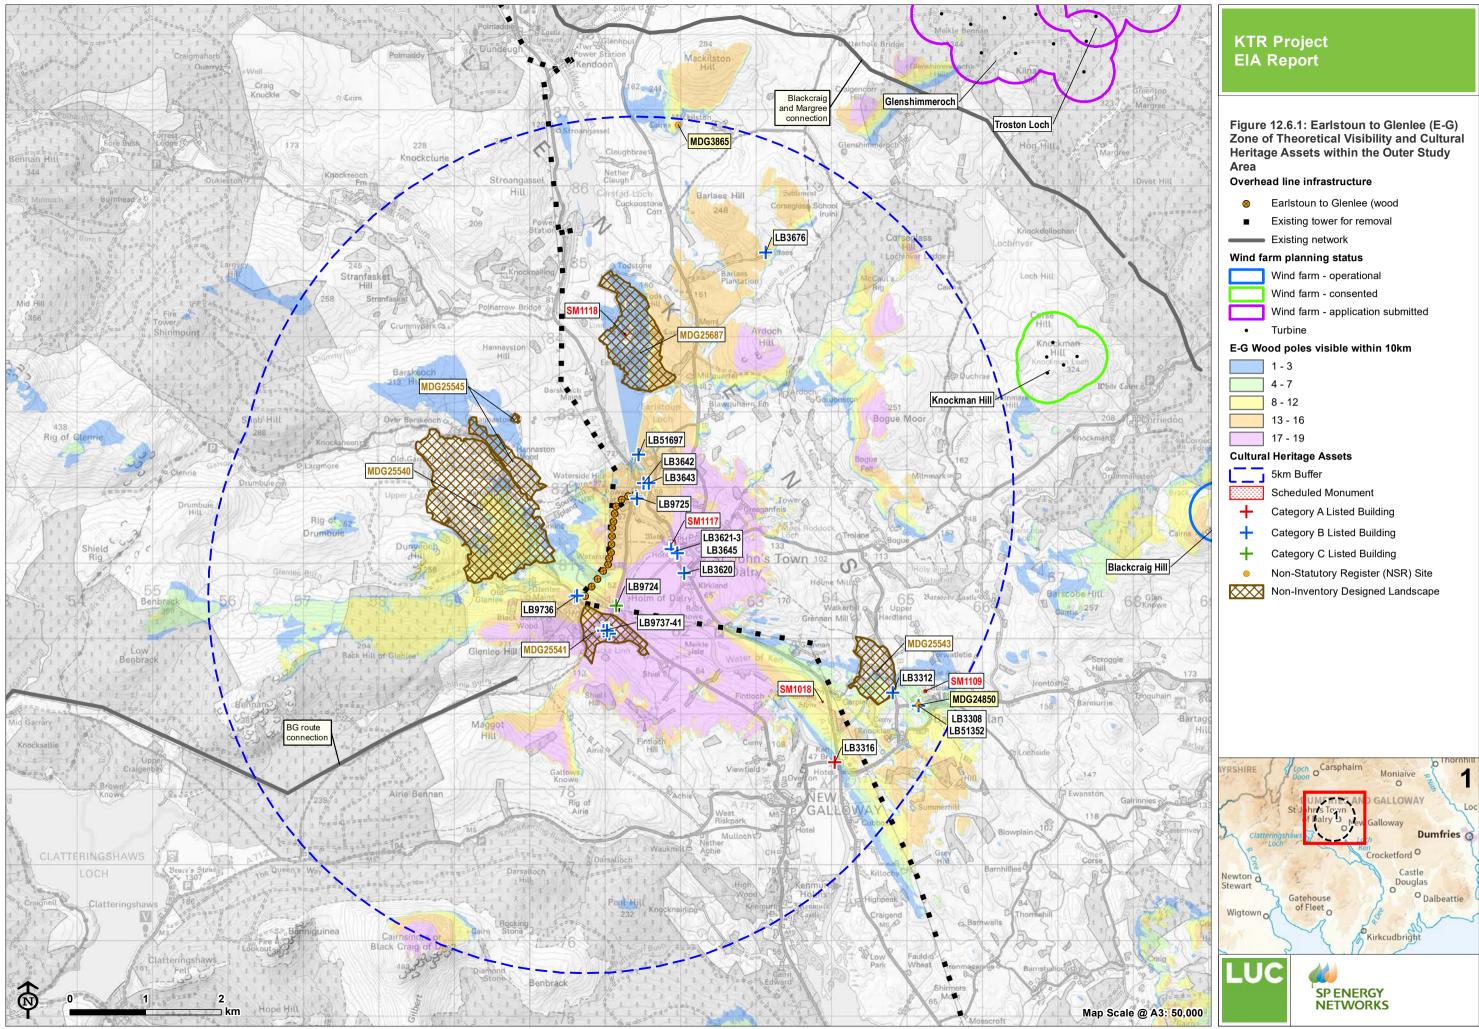

## KTR Project EIA Report

Figure 12.3.4: Cultural Heritage Assets within the Outer Study Area and Cumulative Data

## Overhead line infrastructure

- Glenlee to Tongland (steel lattice tower)
- Existing tower for removal
  - 5km study area
- KTR ZTV using bare ground DTM

## **Cumulative Developments**

Existing network

## Cultural heritage assets

- Scheduled monument
- Category A listed building
- Category B listed building
- Category C listed building
- Non-Statutory Register (NSR) Site
- Inventory landscape and designed landscape
- Archaeological Sensitive Area
- Non-inventory designed landscape