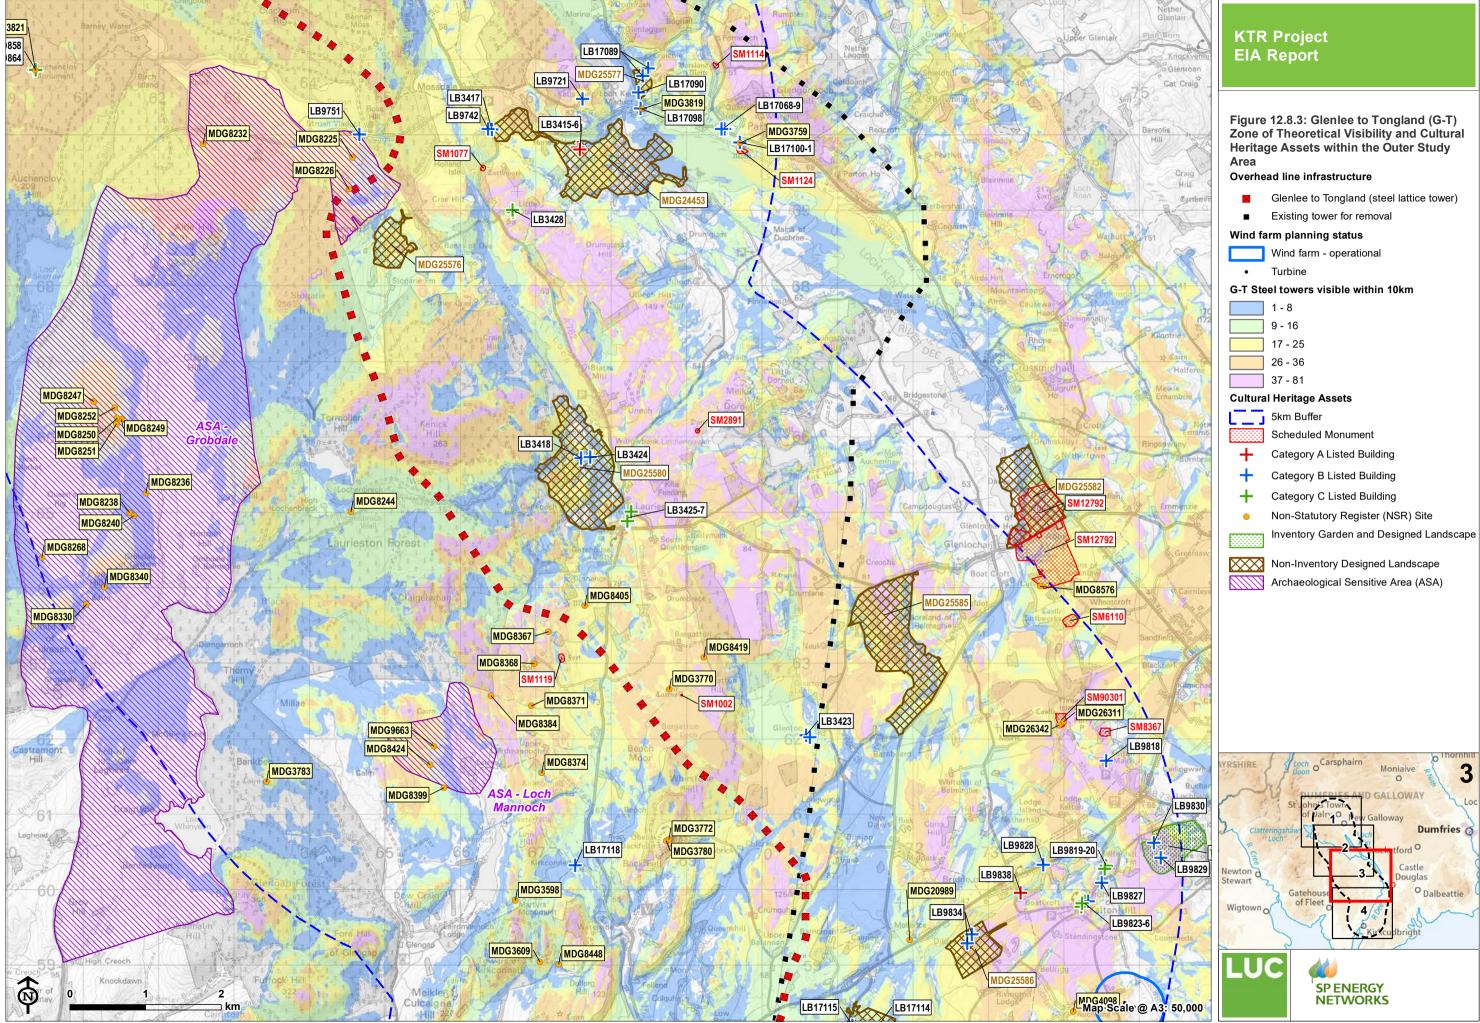

## KTR Project EIA Report

Figure 12.3.4: Cultural Heritage Assets within the Outer Study Area and Cumulative Data

## Overhead line infrastructure

- Glenlee to Tongland (steel lattice tower)
- Existing tower for removal
  - 5km study area
- KTR ZTV using bare ground DTM

## **Cumulative Developments**

Existing network

## Cultural heritage assets

- Scheduled monument
- Category A listed building
- Category B listed building
- Category C listed building
- Non-Statutory Register (NSR) Site
- Inventory landscape and designed landscape
- Archaeological Sensitive Area
- Non-inventory designed landscape