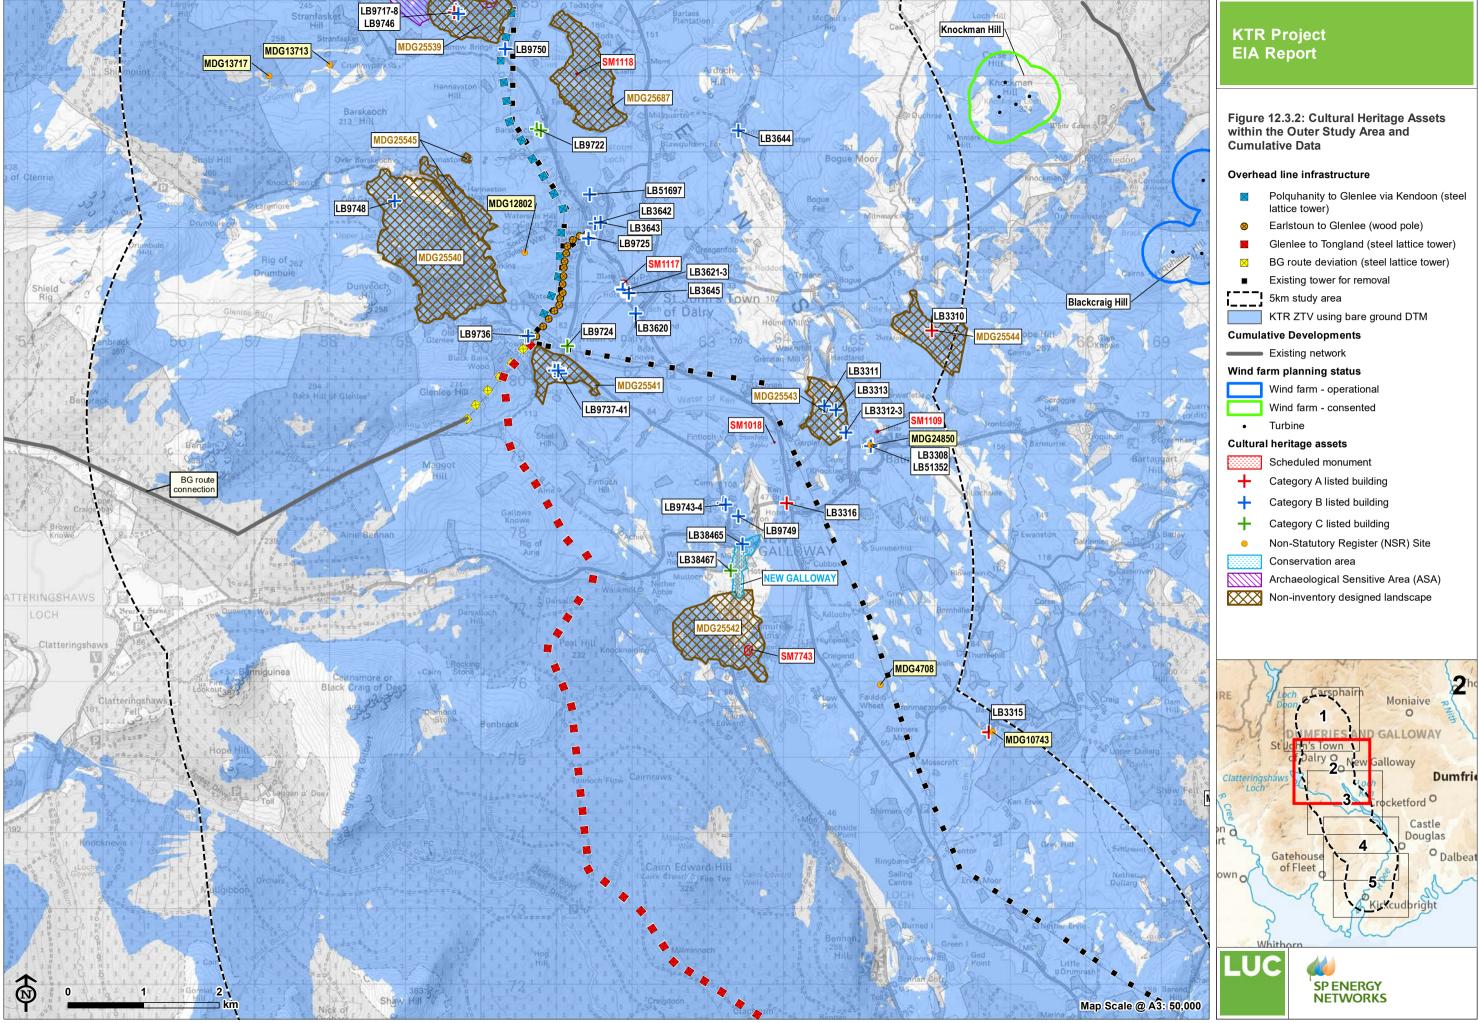

## KTR Project EIA Report

Figure 12.3.4: Cultural Heritage Assets within the Outer Study Area and Cumulative Data

## Overhead line infrastructure

- Glenlee to Tongland (steel lattice tower)
- Existing tower for removal
  - 5km study area
- KTR ZTV using bare ground DTM

## **Cumulative Developments**

Existing network

## Cultural heritage assets

- Scheduled monument
- Category A listed building
- Category B listed building
- Category C listed building
- Non-Statutory Register (NSR) Site
- Inventory landscape and designed landscape
- Archaeological Sensitive Area
- Non-inventory designed landscape