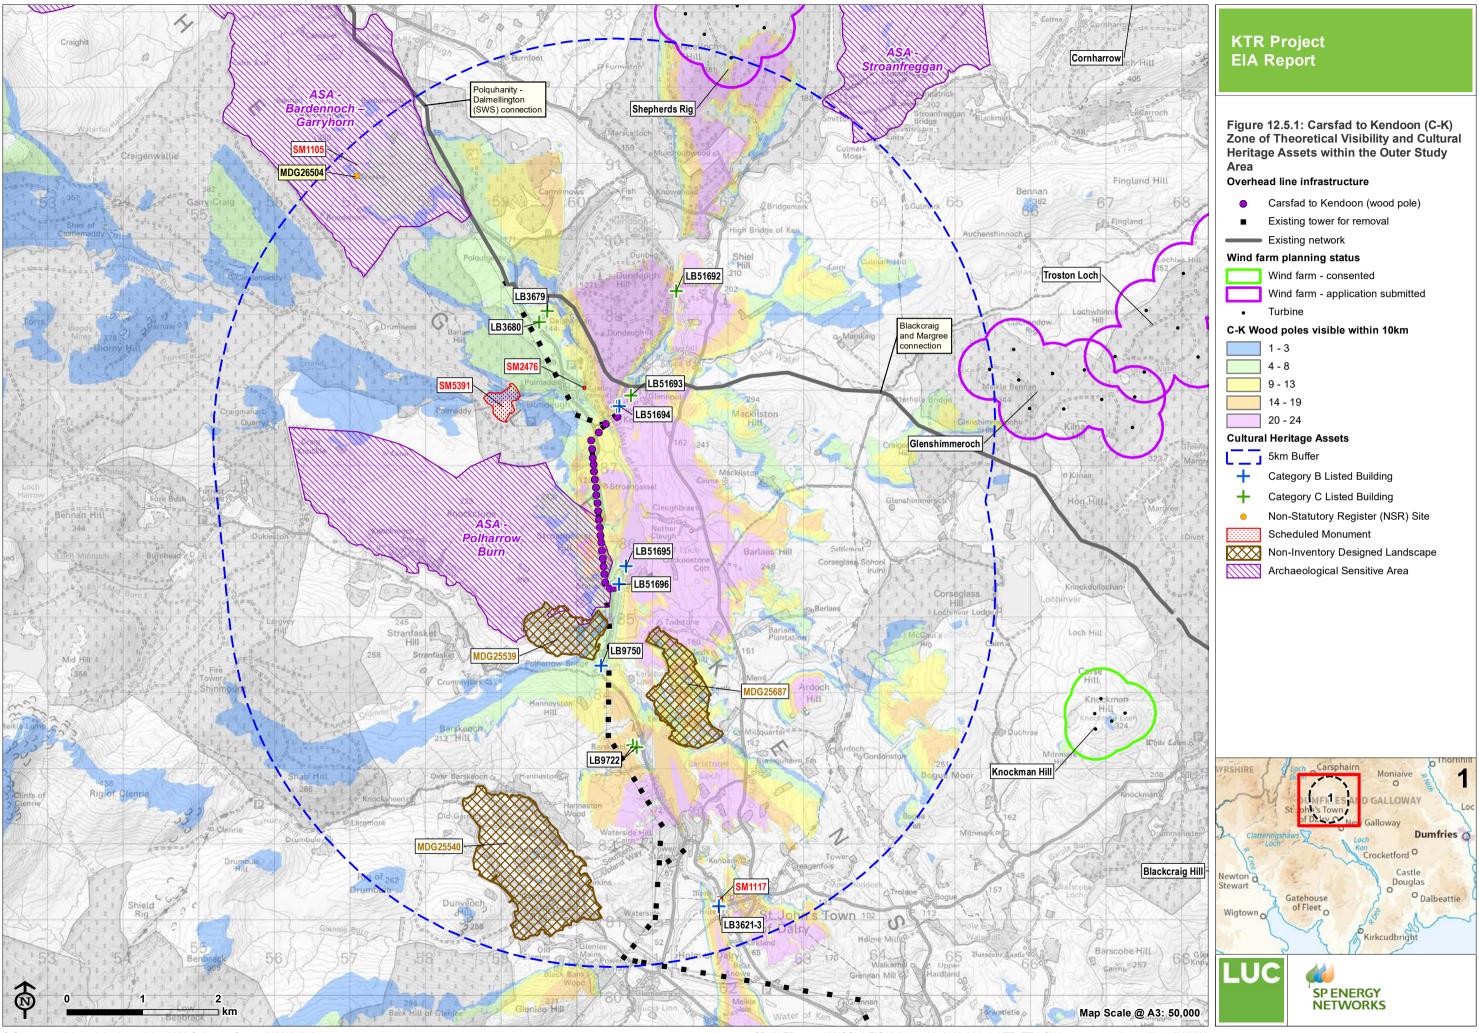

## KTR Project EIA Report

Figure 12.3.4: Cultural Heritage Assets within the Outer Study Area and Cumulative Data

## Overhead line infrastructure

- Glenlee to Tongland (steel lattice tower)
- Existing tower for removal
  - 5km study area
- KTR ZTV using bare ground DTM

## **Cumulative Developments**

Existing network

## Cultural heritage assets

- Scheduled monument
- Category A listed building
- Category B listed building
- Category C listed building
- Non-Statutory Register (NSR) Site
- Inventory landscape and designed landscape
- Archaeological Sensitive Area
- Non-inventory designed landscape