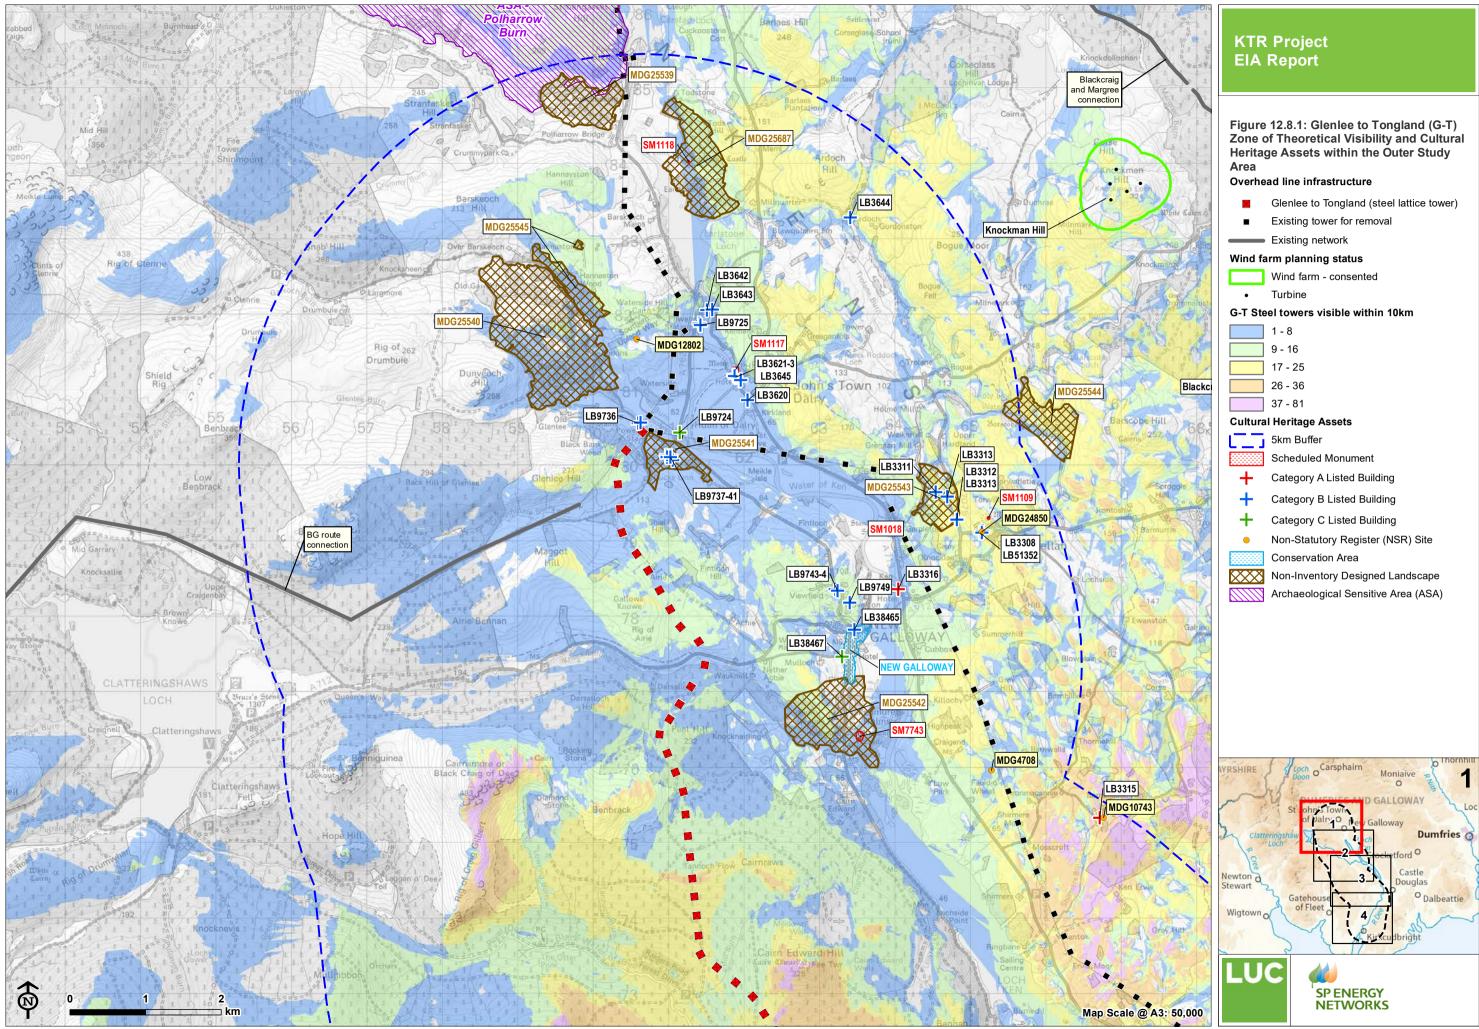

## KTR Project EIA Report

Figure 12.3.4: Cultural Heritage Assets within the Outer Study Area and Cumulative Data

## Overhead line infrastructure

- Glenlee to Tongland (steel lattice tower)
- Existing tower for removal
  - 5km study area
- KTR ZTV using bare ground DTM

## **Cumulative Developments**

Existing network

## Cultural heritage assets

- Scheduled monument
- Category A listed building
- Category B listed building
- Category C listed building
- Non-Statutory Register (NSR) Site
- Inventory landscape and designed landscape
- Archaeological Sensitive Area
- Non-inventory designed landscape