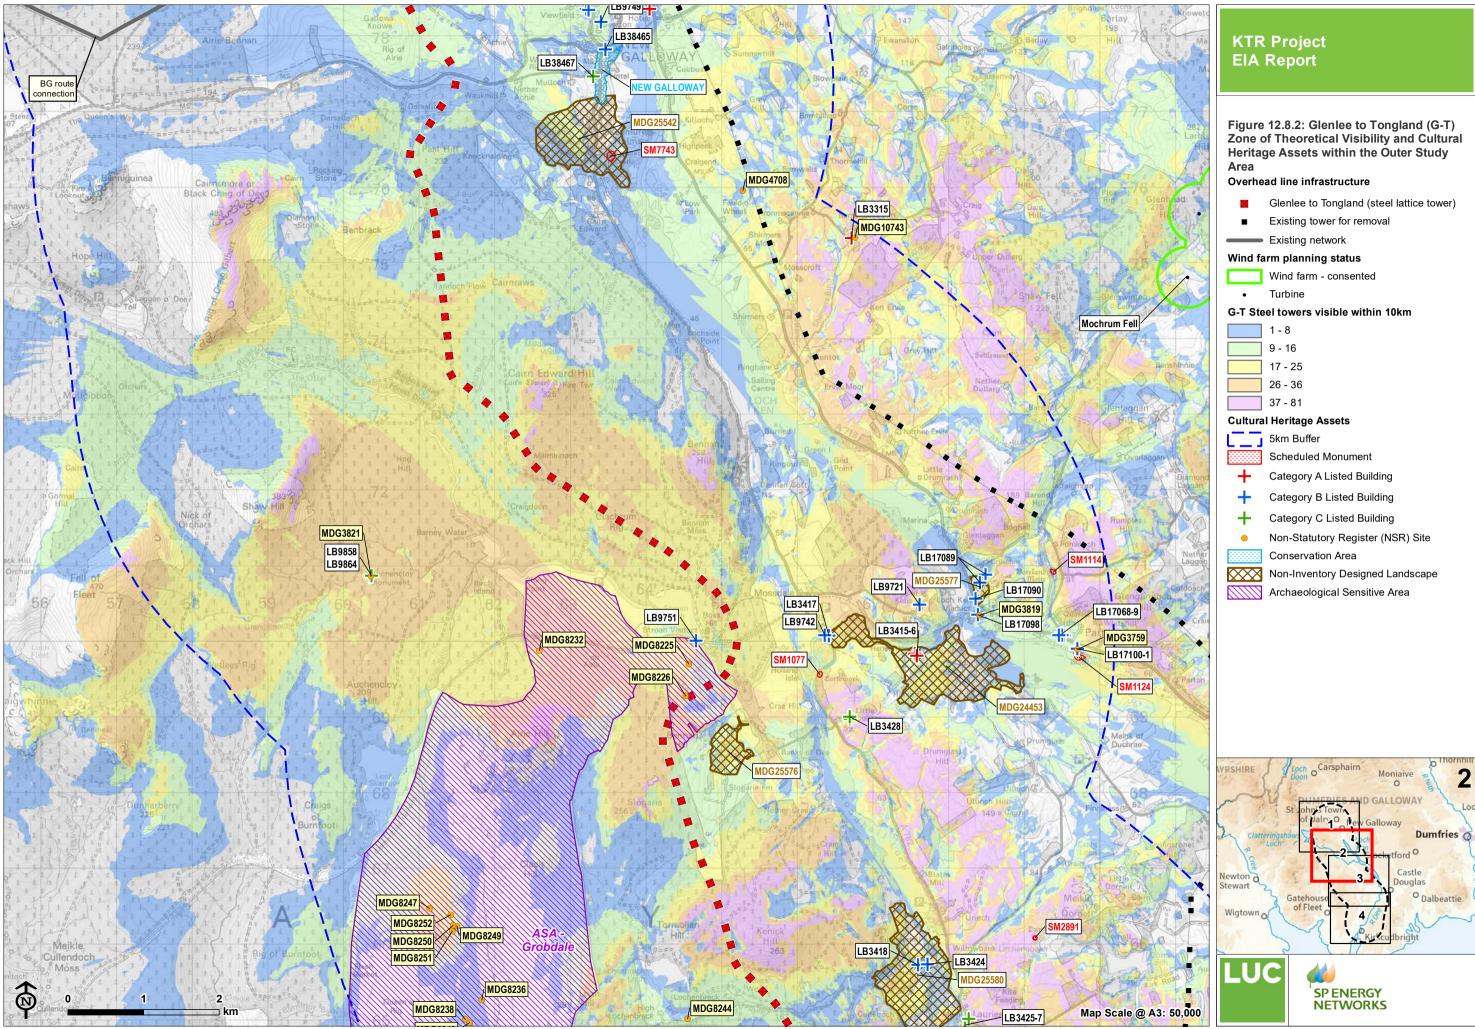

## KTR Project EIA Report

Figure 12.3.4: Cultural Heritage Assets within the Outer Study Area and Cumulative Data

## Overhead line infrastructure

- Glenlee to Tongland (steel lattice tower)
- Existing tower for removal
  - 5km study area
- KTR ZTV using bare ground DTM

## **Cumulative Developments**

Existing network

## Cultural heritage assets

- Scheduled monument
- Category A listed building
- Category B listed building
- Category C listed building
- Non-Statutory Register (NSR) Site
- Inventory landscape and designed landscape
- Archaeological Sensitive Area
- Non-inventory designed landscape