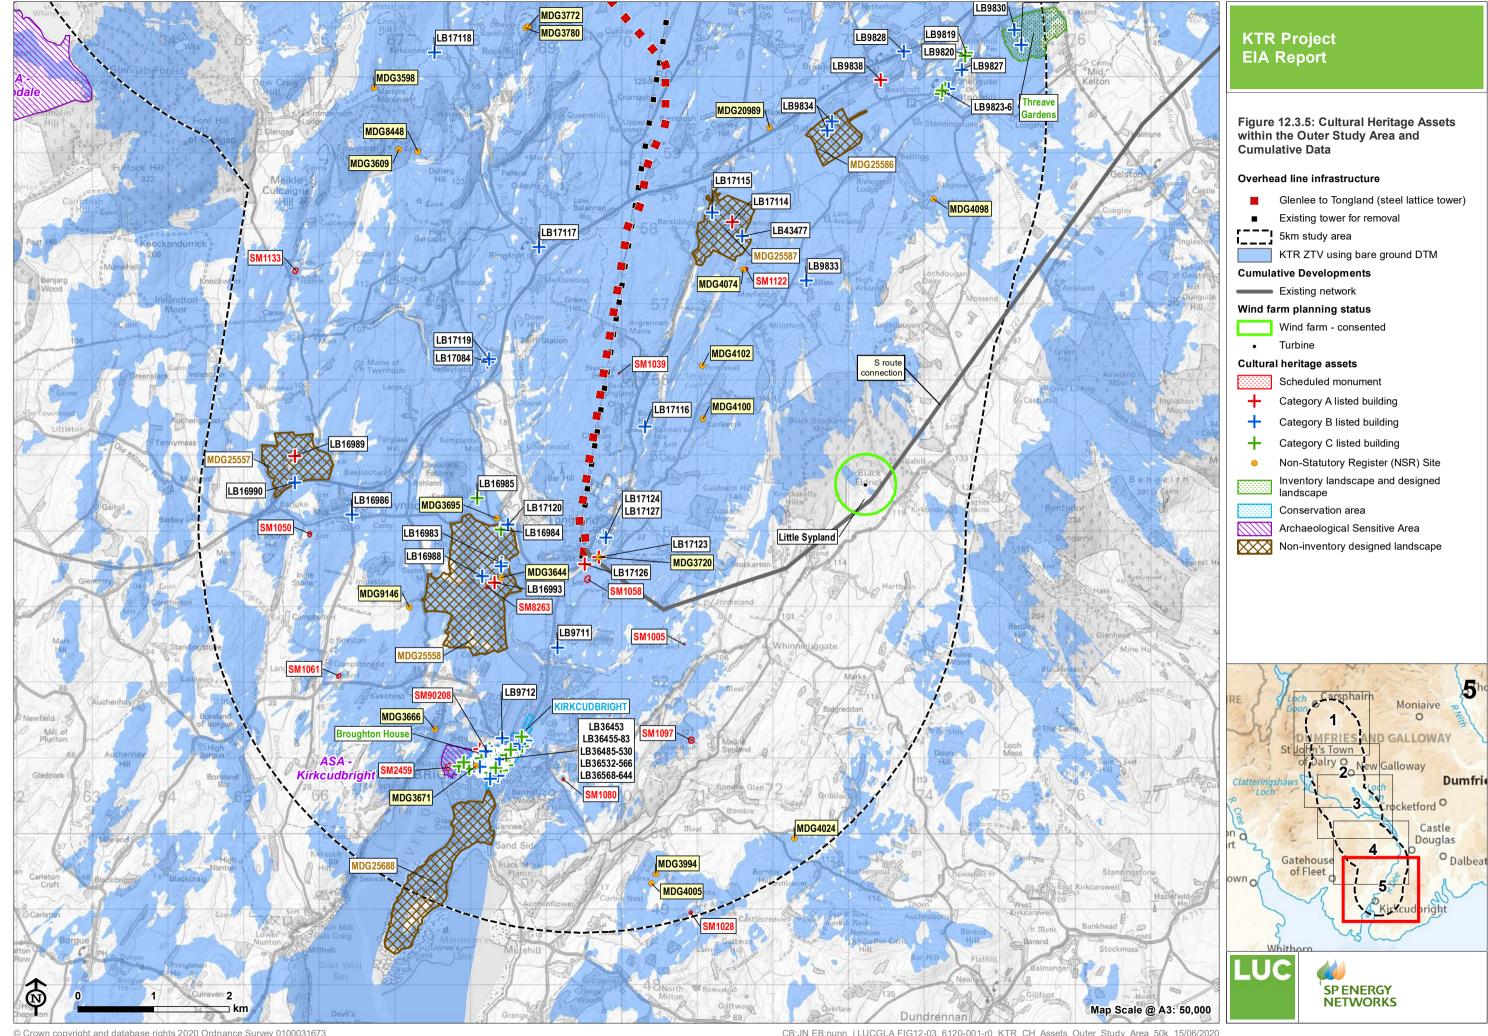

## KTR Project EIA Report

Figure 12.3.4: Cultural Heritage Assets within the Outer Study Area and Cumulative Data

## Overhead line infrastructure

- Glenlee to Tongland (steel lattice tower)
- Existing tower for removal
  - 5km study area
- KTR ZTV using bare ground DTM

## **Cumulative Developments**

Existing network

## Cultural heritage assets

- Scheduled monument
- Category A listed building
- Category B listed building
- Category C listed building
- Non-Statutory Register (NSR) Site
- Inventory landscape and designed landscape
- Archaeological Sensitive Area
- Non-inventory designed landscape