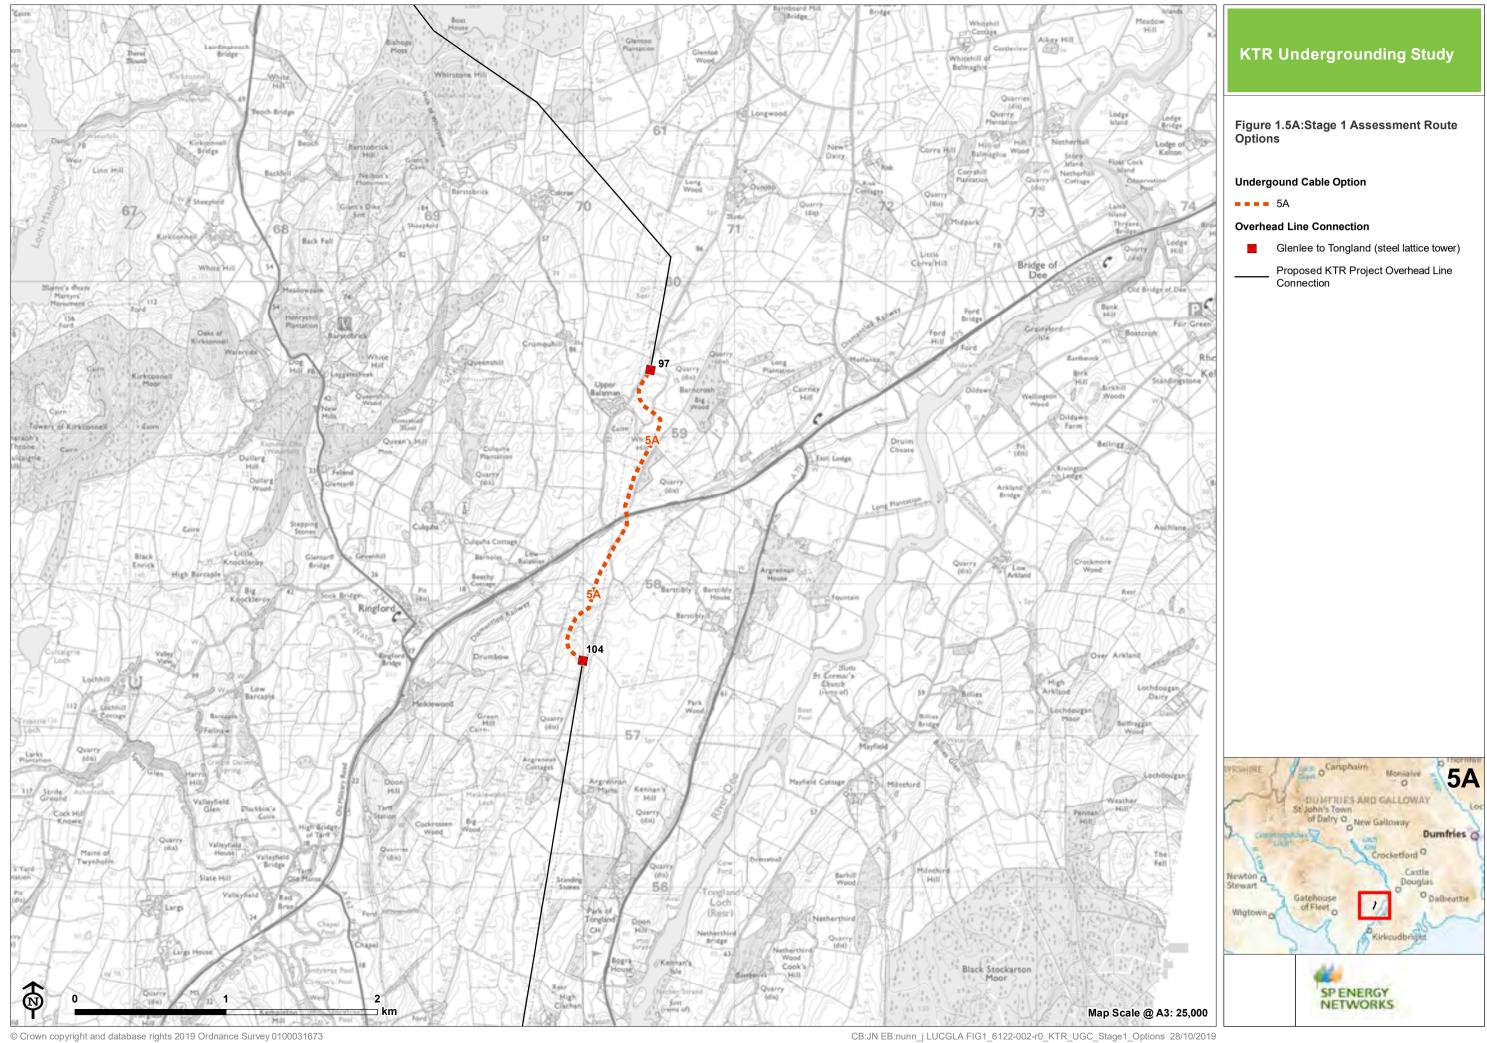

© Crown copyright and database rights 2019 Ordnance Survey 0100031673

CB:JN EB:nunn\_j LUCGLA FIG1\_6122-002-r0\_KTR\_UGC\_Stage1\_Options 28/10/2019

Figure 1.6A:Stage 1 Assessment Route Options

### Undergound Cable Option

**6**A

© Crown copyright and database rights 2019 Ordnance Survey 0100031673

CB:JN EB:nunn\_j LUCGLA FIG1\_6122-002-r0\_KTR\_UGC\_Stage1\_Options 28/10/2019

Figure 1.6B:Stage 1 Assessment Route Options