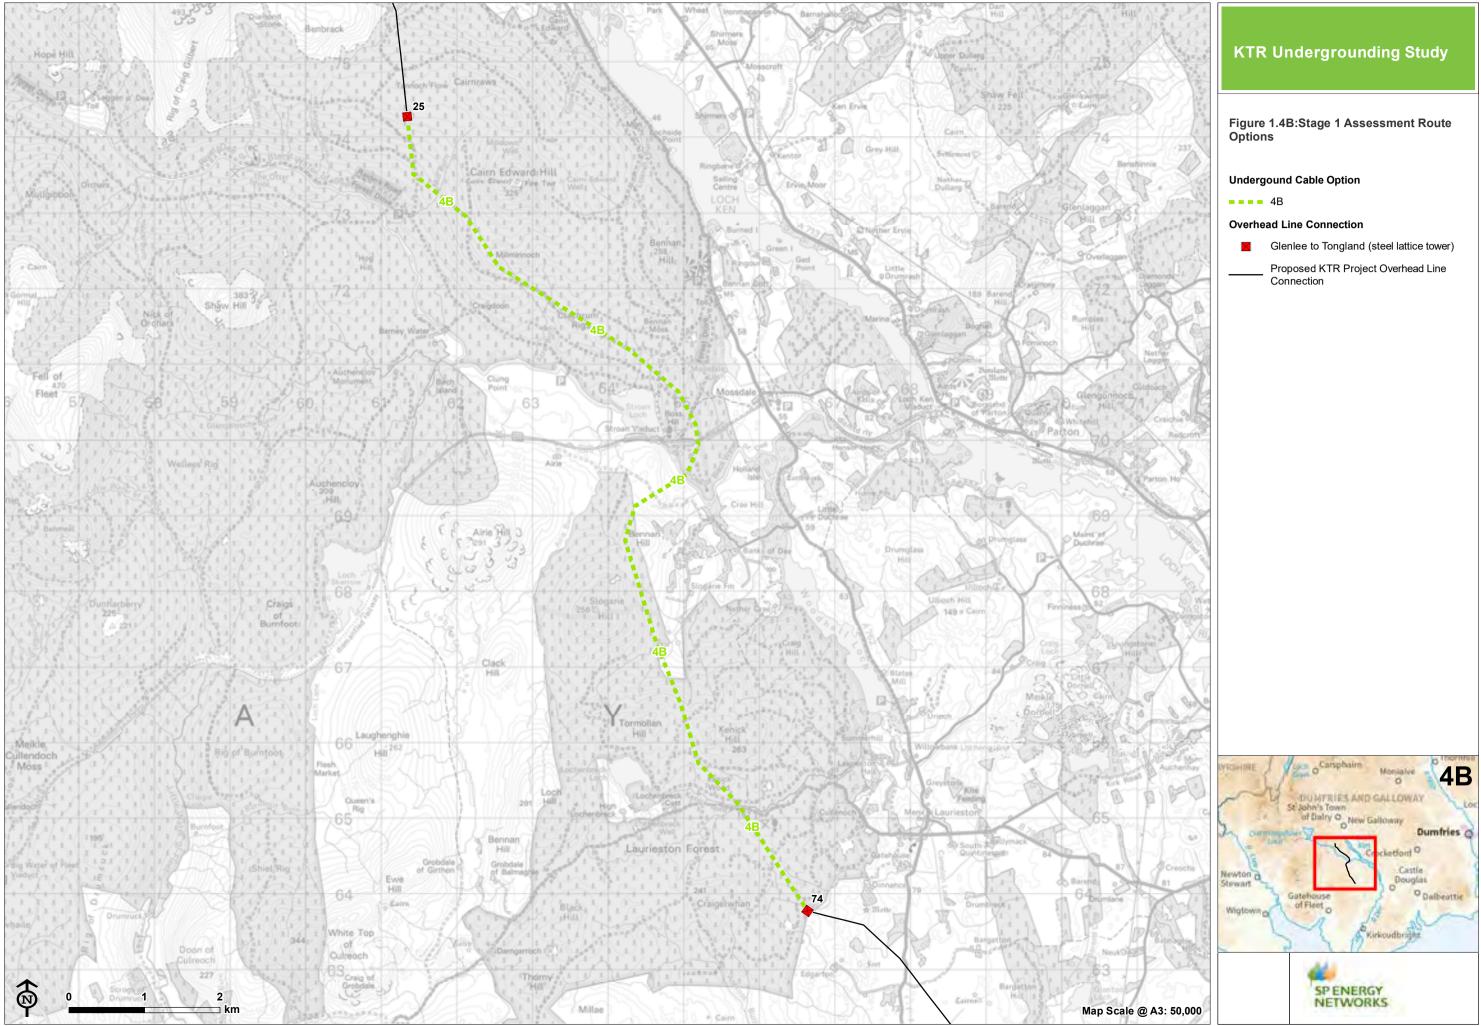

## **Overhead Line Connection**

Glenlee to Tongland (steel lattice tower)

Proposed KTR Project Overhead Line Connection

 $\textcircled{\sc c}$  Crown copyright and database rights 2019 Ordnance Survey 0100031673