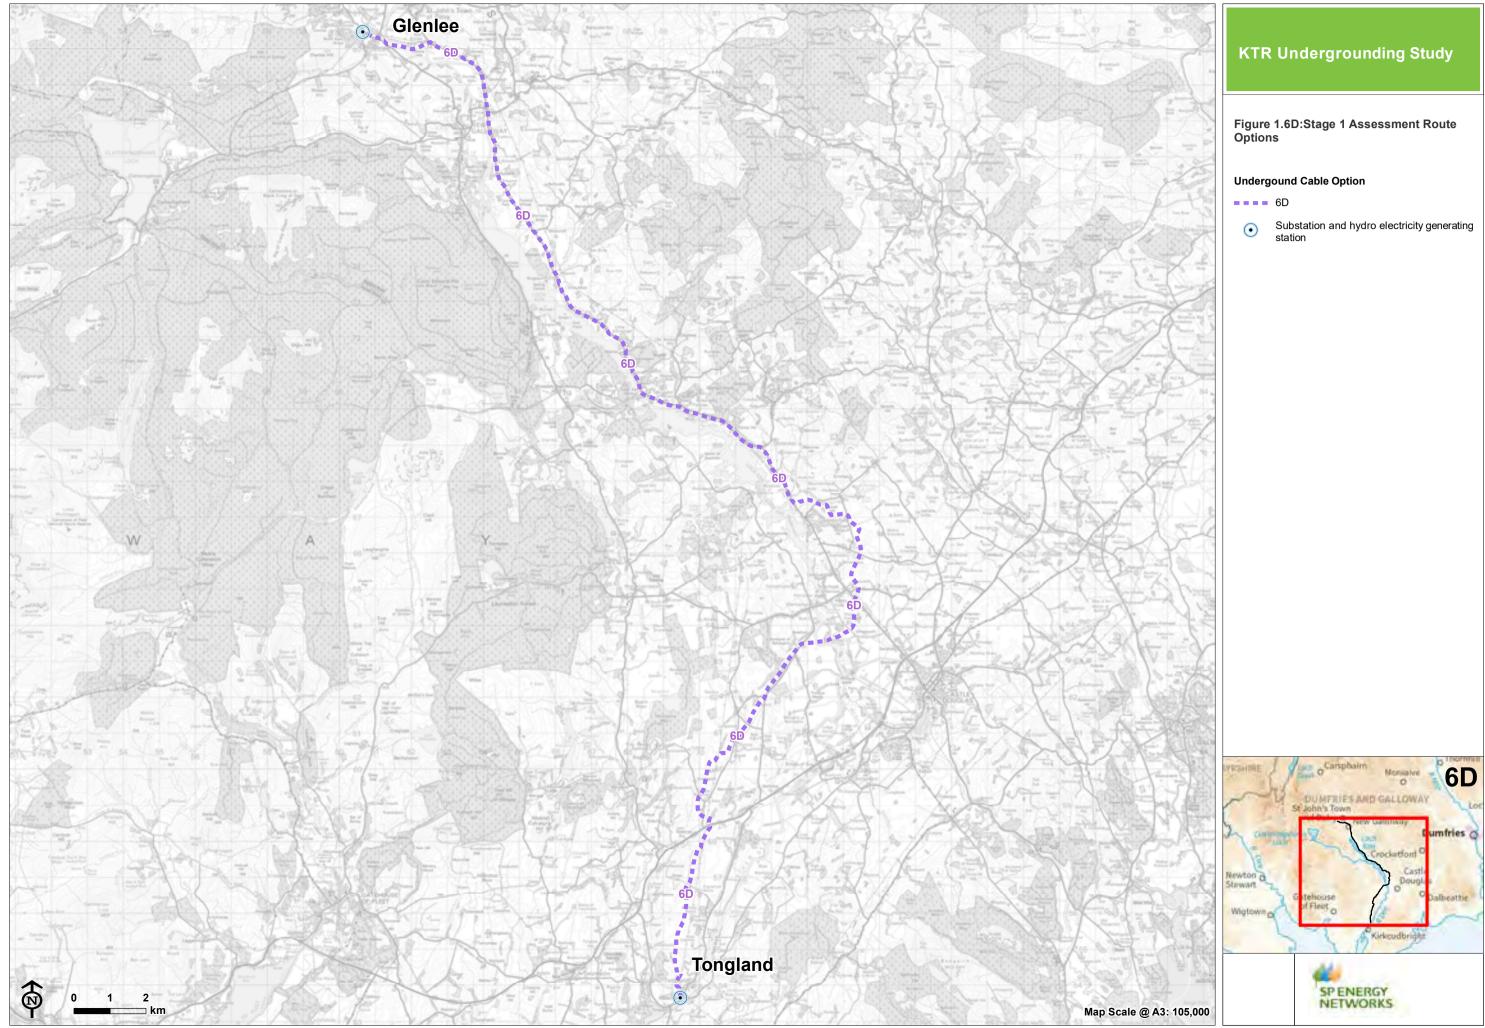

CB:JN EB:nunn\_j LUCGLA FIG1\_6122-002-r0\_KTR\_UGC\_Stage1\_Options 28/10/2019

Figure 1.6E:Stage 1 Assessment Route Options