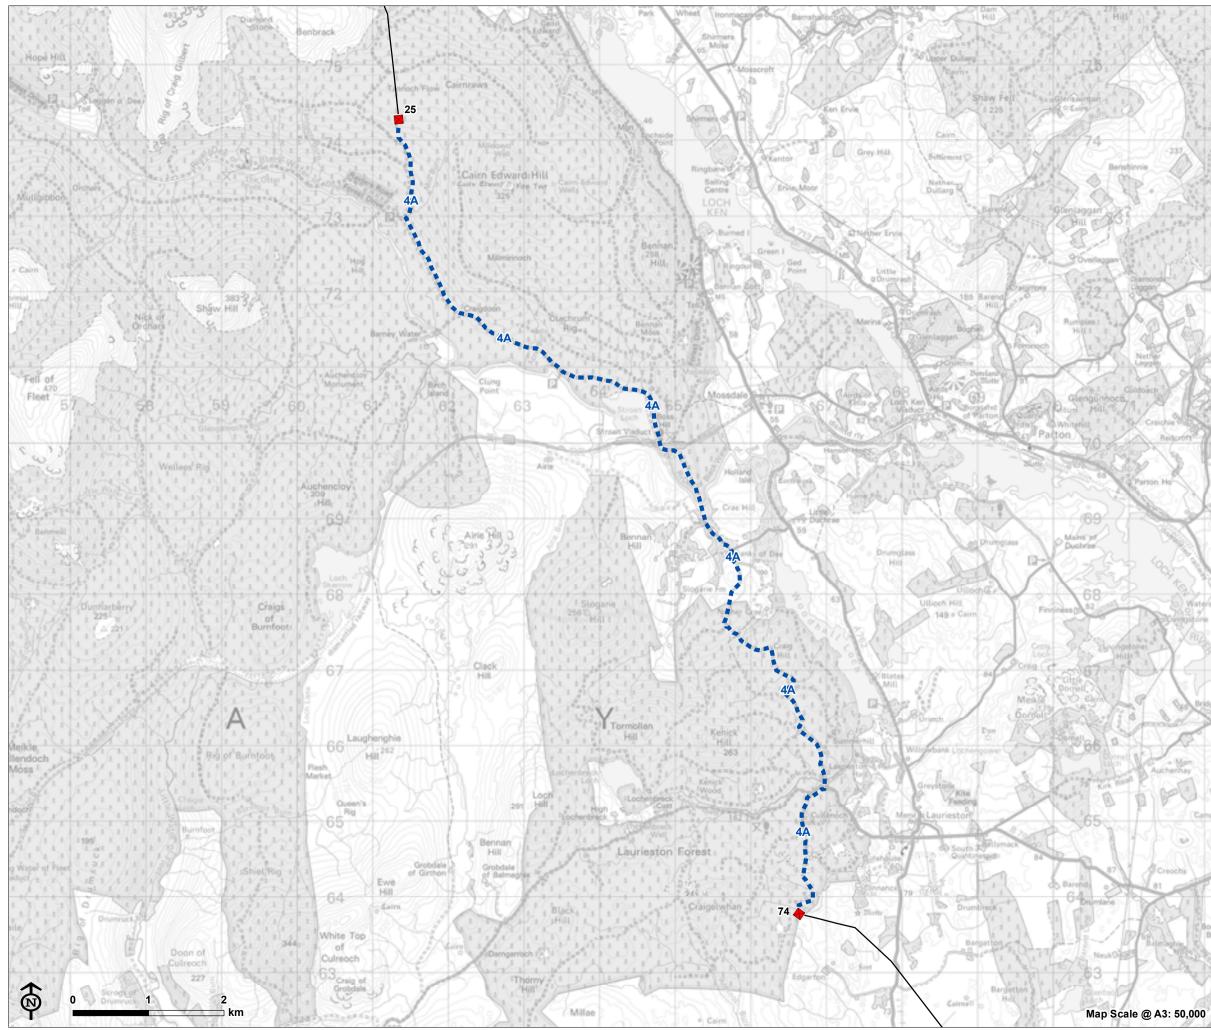

# Figure 1.4A:Stage 1 Assessment Route Options Undergound Cable Option

KTR Undergrounding Study

••• 4A

## **Overhead Line Connection**

Glenlee to Tongland (steel lattice tower)

Proposed KTR Project Overhead Line Connection

 $\textcircled{\sc c}$  Crown copyright and database rights 2019 Ordnance Survey 0100031673