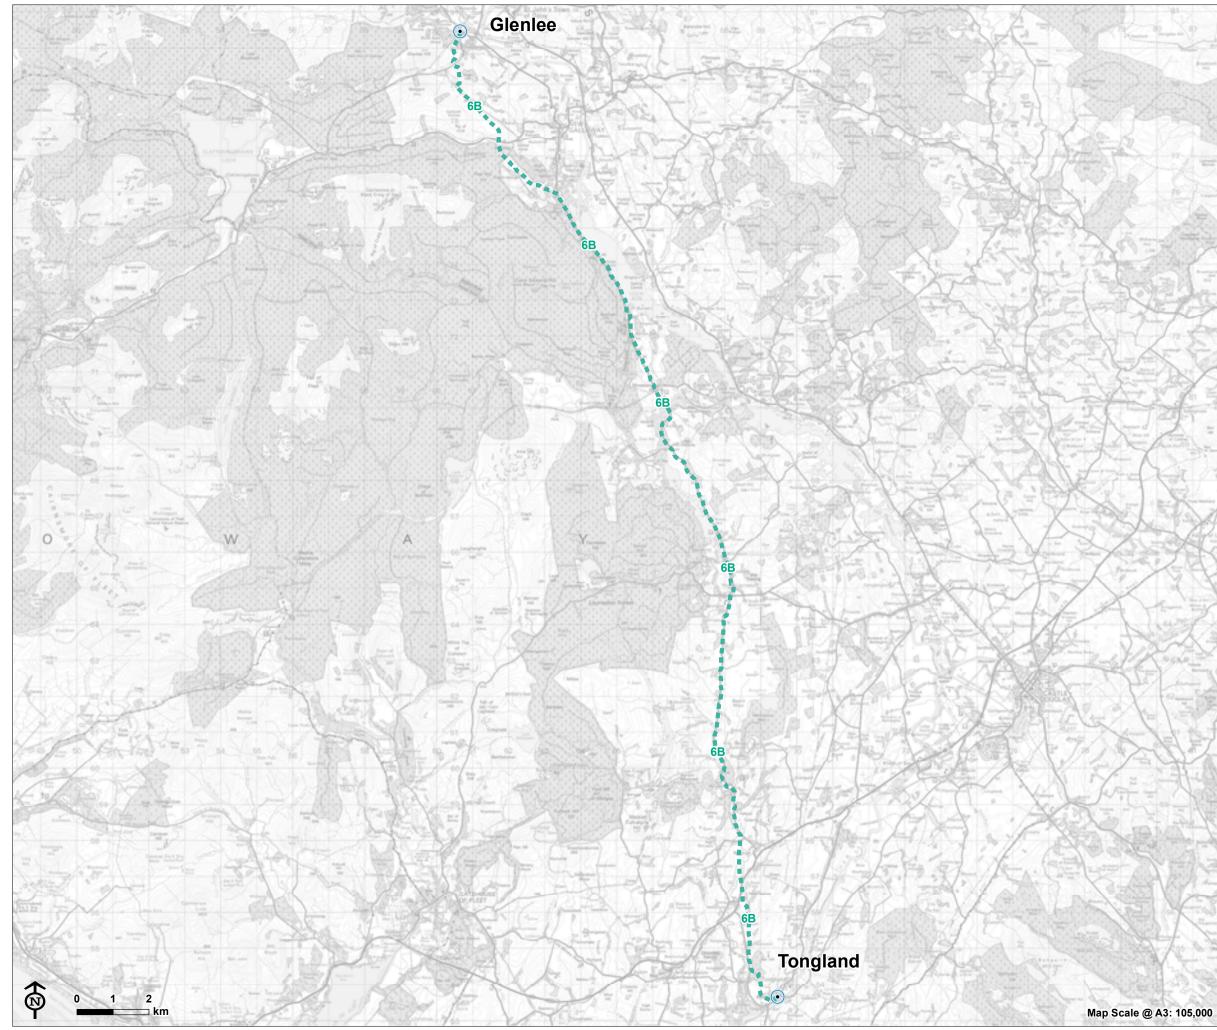

### Undergound Cable Option

**6**A

© Crown copyright and database rights 2019 Ordnance Survey 0100031673

CB:JN EB:nunn\_j LUCGLA FIG1\_6122-002-r0\_KTR\_UGC\_Stage1\_Options 28/10/2019

Figure 1.6B:Stage 1 Assessment Route Options

### Undergound Cable Option

**---** 6B

© Crown copyright and database rights 2019 Ordnance Survey 0100031673

CB:JN EB:nunn\_j LUCGLA FIG1\_6122-002-r0\_KTR\_UGC\_Stage1\_Options 28/10/2019

Figure 1.6C:Stage 1 Assessment Route Options