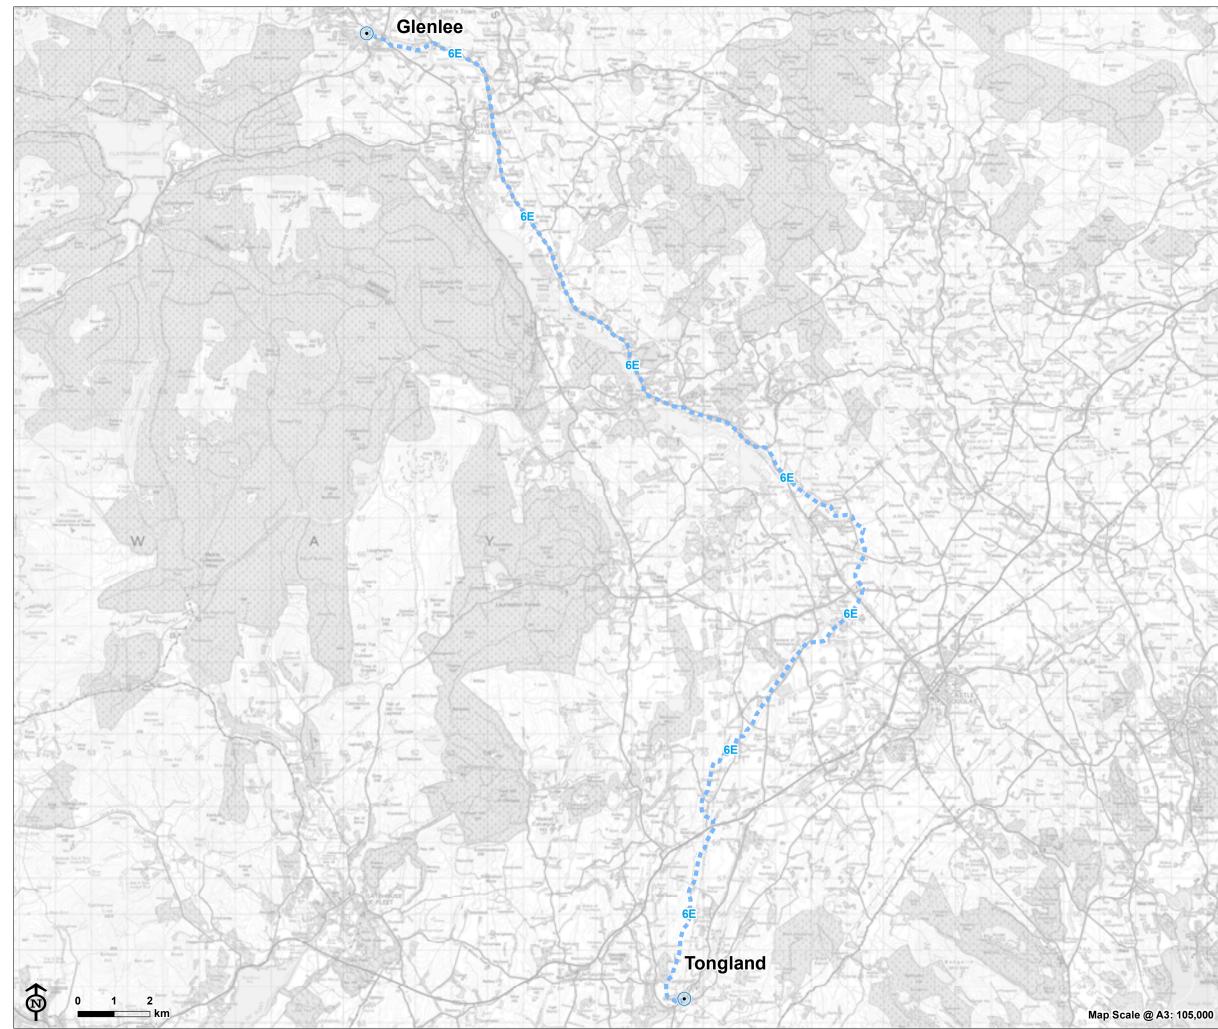

CB:JN EB:nunn\_j LUCGLA FIG1\_6122-002-r0\_KTR\_UGC\_Stage1\_Options 28/10/2019

Figure 1.6E:Stage 1 Assessment Route Options

### Undergound Cable Option

**= = =** 6E