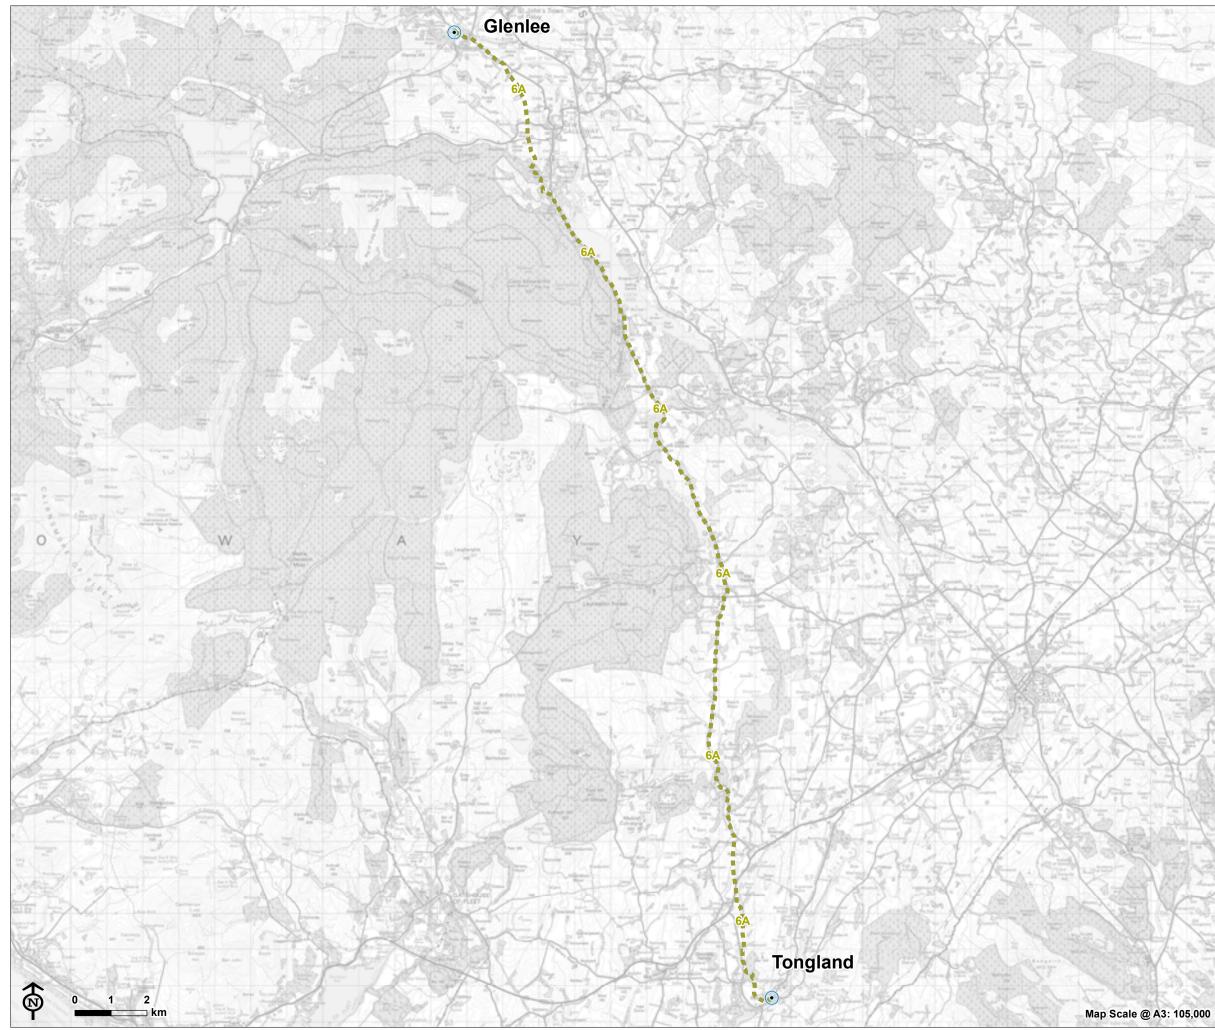

© Crown copyright and database rights 2019 Ordnance Survey 0100031673

CB:JN EB:nunn\_j LUCGLA FIG1\_6122-002-r0\_KTR\_UGC\_Stage1\_Options 28/10/2019

Figure 1.6A:Stage 1 Assessment Route Options

### Undergound Cable Option

**6**A

© Crown copyright and database rights 2019 Ordnance Survey 0100031673

CB:JN EB:nunn\_j LUCGLA FIG1\_6122-002-r0\_KTR\_UGC\_Stage1\_Options 28/10/2019

Figure 1.6B:Stage 1 Assessment Route Options