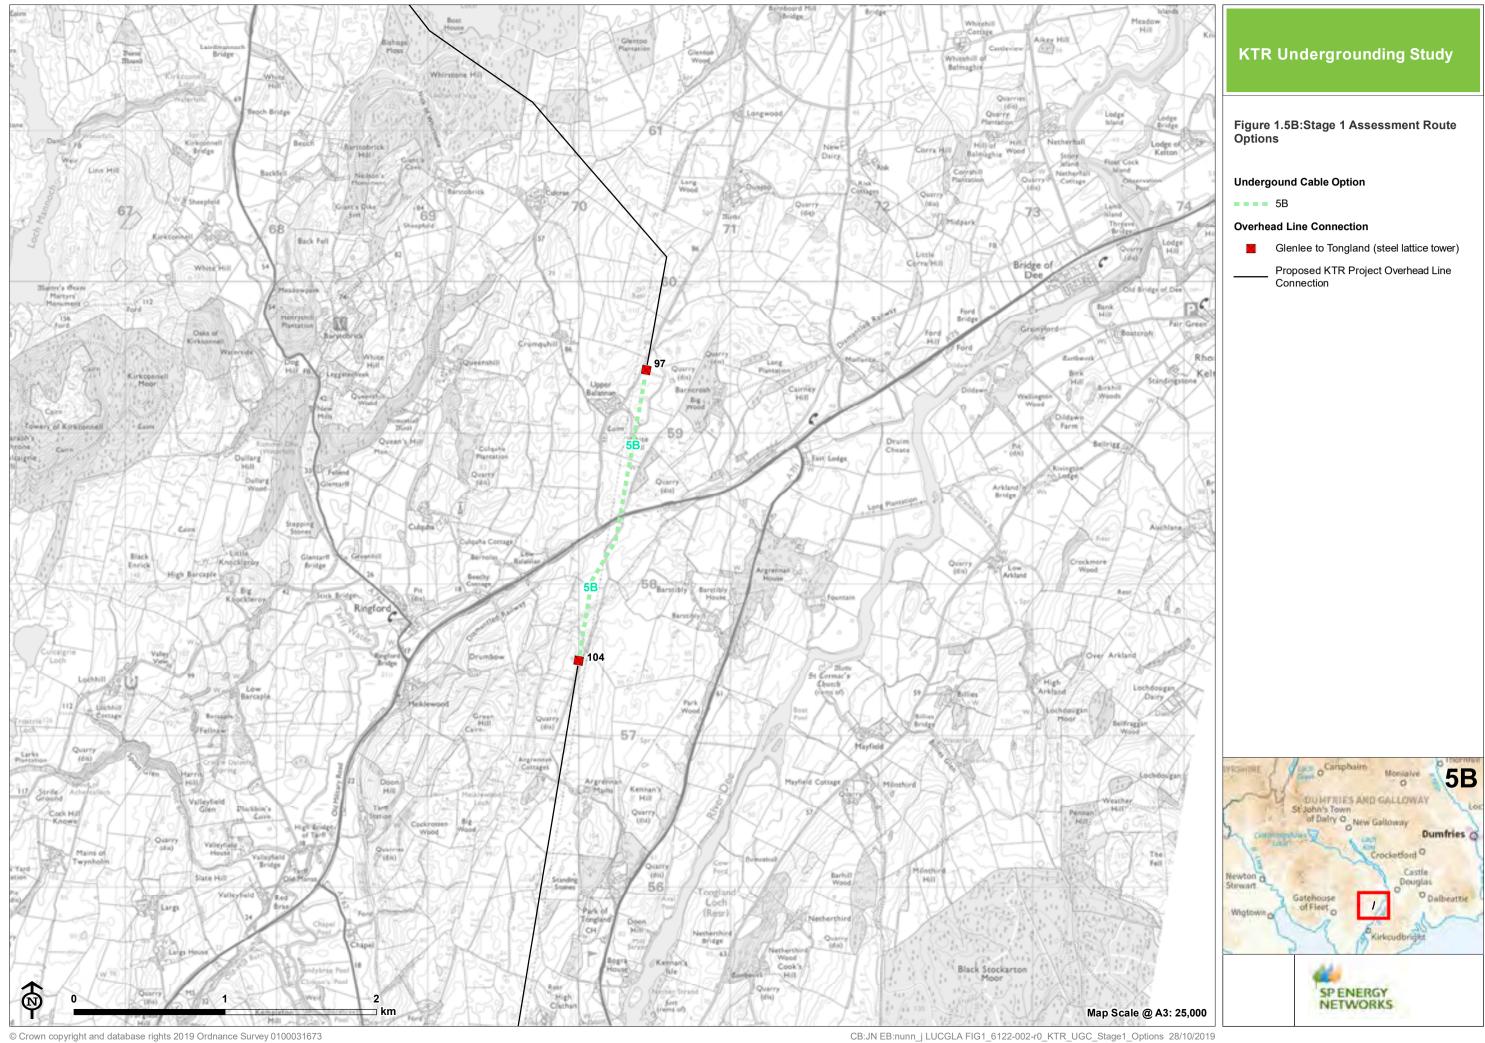

### Undergound Cable Option

**6**A

© Crown copyright and database rights 2019 Ordnance Survey 0100031673

CB:JN EB:nunn\_j LUCGLA FIG1\_6122-002-r0\_KTR\_UGC\_Stage1\_Options 28/10/2019

Figure 1.6B:Stage 1 Assessment Route Options

### Undergound Cable Option

**---** 6B

© Crown copyright and database rights 2019 Ordnance Survey 0100031673

CB:JN EB:nunn\_j LUCGLA FIG1\_6122-002-r0\_KTR\_UGC\_Stage1\_Options 28/10/2019

Figure 1.6C:Stage 1 Assessment Route Options