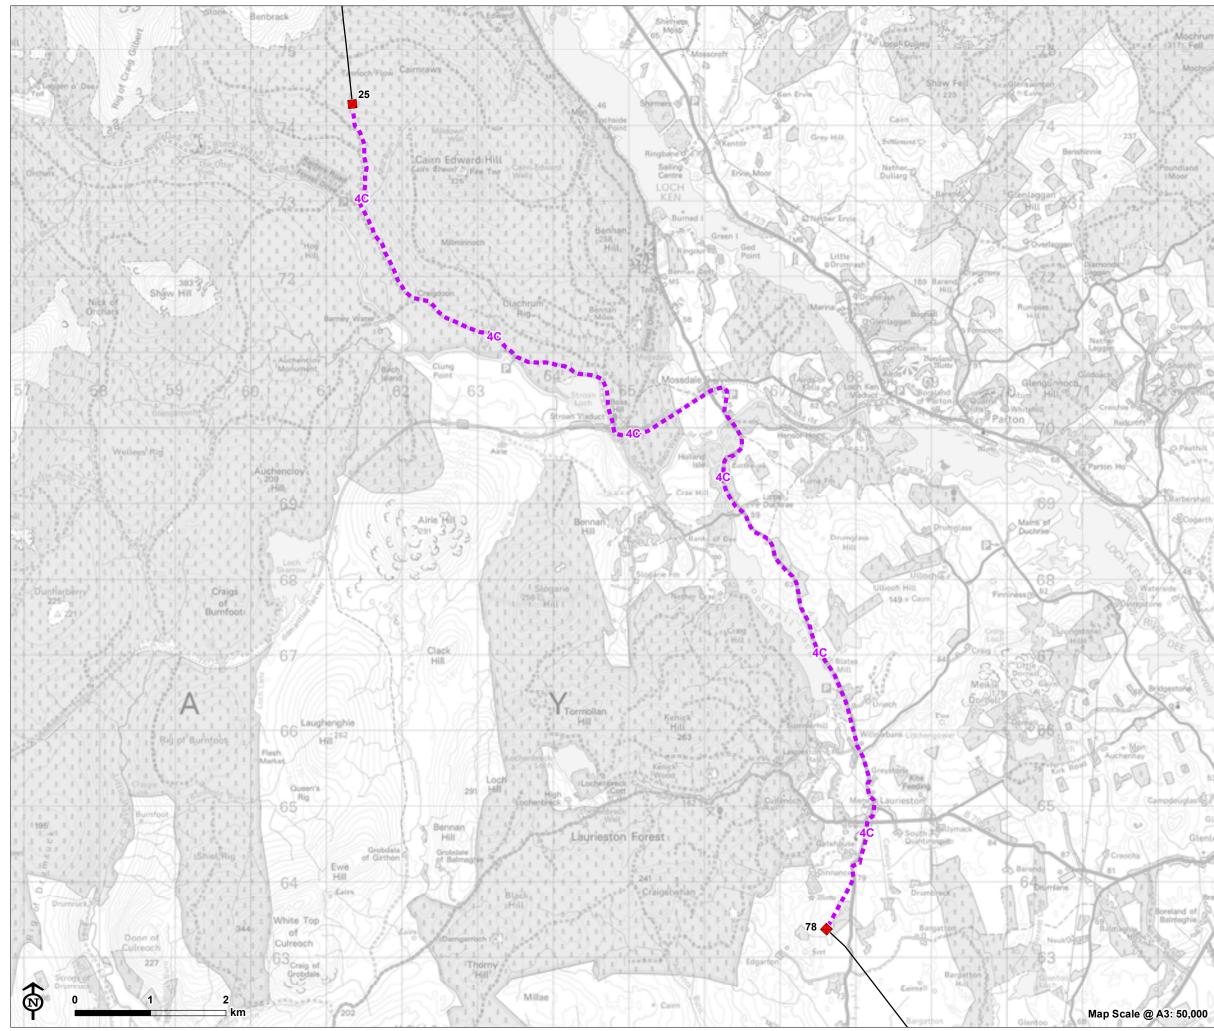

# Figure 1.4A:Stage 1 Assessment Route Options Undergound Cable Option

KTR Undergrounding Study

••• 4A

## **Overhead Line Connection**

Glenlee to Tongland (steel lattice tower)

Proposed KTR Project Overhead Line Connection

 $\textcircled{\sc c}$  Crown copyright and database rights 2019 Ordnance Survey 0100031673