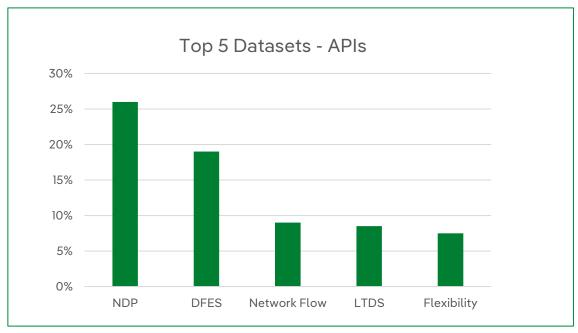

### **March Highlights**

- In March, our Open Data Portal welcomed 146 new registered users, saw a total of 80,000 API calls and approx. 4,000 data downloads.
- We received 16 bespoke Open Data Requests with 13 successfully completed in an average resolution time of 7 days.
- Our GIS Shapefiles remain our most requested dataset, followed by Network Assets and Network Outages Data.
- We published four new datasets on our Open Data Portal:
  - Aggregated Smart Meter Data Phase 2.
  - LV Monitoring Data.
  - Smart Meter Penetration Data.
  - Enhanced Flexibility Data.
- In March, we published our **Open Data Roadmap**, outlining our plans for 2025 for new data sets we will publish, enhancements to our Portal we will deliver and interactive stakeholder events we will host.