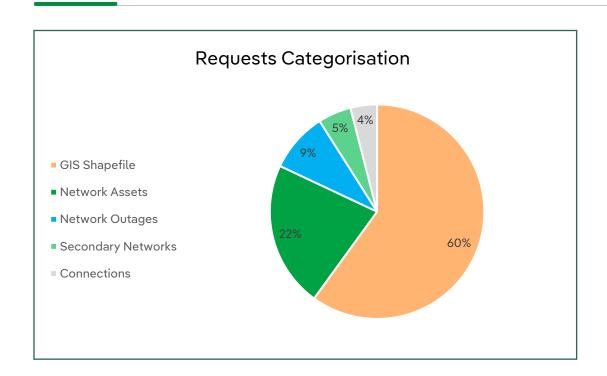

### **March Highlights**

- In March, our Open Data Portal welcomed 146 new registered users, saw a total of 80,000 API calls and approx. 4,000 data downloads.
- We received 16 bespoke Open Data Requests with 13 successfully completed in an average resolution time of 7 days.
- Our GIS Shapefiles remain our most requested dataset, followed by Network Assets and Network Outages Data.
- We published four new datasets on our Open Data Portal:
  - Aggregated Smart Meter Data Phase 2.
  - LV Monitoring Data.
  - Smart Meter Penetration Data.
  - Enhanced Flexibility Data.
- In March, we published our **Open Data Roadmap**, outlining our plans for 2025 for new data sets we will publish, enhancements to our Portal we will deliver and interactive stakeholder events we will host.