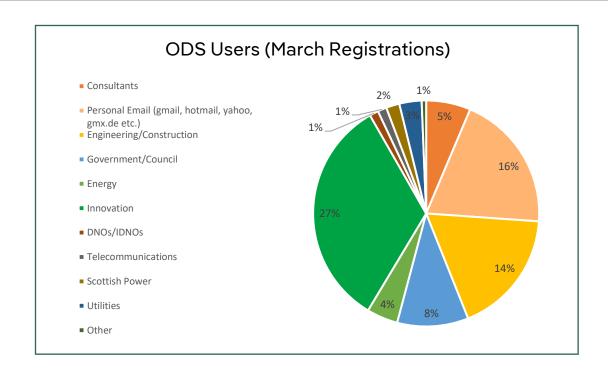

### **March Highlights**

- In March, our Open Data Portal welcomed 146 new registered users, saw a total of 80,000 API calls and approx. 4,000 data downloads.
- We received 16 bespoke Open Data Requests with 13 successfully completed in an average resolution time of 7 days.
- Our GIS Shapefiles remain our most requested dataset, followed by Network Assets and Network Outages Data.
- We published four new datasets on our Open Data Portal:
  - Aggregated Smart Meter Data Phase 2.
  - LV Monitoring Data.
  - Smart Meter Penetration Data.
  - Enhanced Flexibility Data.
- In March, we published our **Open Data Roadmap**, outlining our plans for 2025 for new data sets we will publish, enhancements to our Portal we will deliver and interactive stakeholder events we will host.