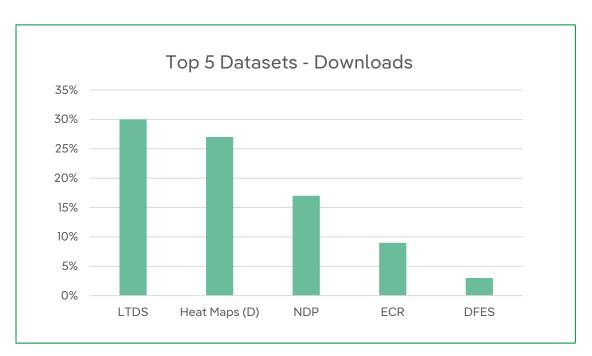

### **March Highlights**

- In March, our Open Data Portal welcomed 146 new registered users, saw a total of 80,000 API calls and approx. 4,000 data downloads.
- We received 16 bespoke Open Data Requests with 13 successfully completed in an average resolution time of 7 days.
- Our GIS Shapefiles remain our most requested dataset, followed by Network Assets and Network Outages Data.
- We published four new datasets on our Open Data Portal:
  - Aggregated Smart Meter Data Phase 2.
  - LV Monitoring Data.
  - Smart Meter Penetration Data.
  - Enhanced Flexibility Data.
- In March, we published our **Open Data Roadmap**, outlining our plans for 2025 for new data sets we will publish, enhancements to our Portal we will deliver and interactive stakeholder events we will host.