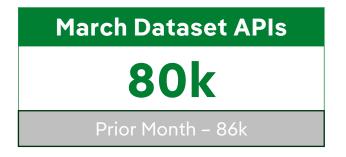

### **March Highlights**

- In March, our Open Data Portal welcomed 146 new registered users, saw a total of 80,000 API calls and approx. 4,000 data downloads.
- We received 16 bespoke Open Data Requests with 13 successfully completed in an average resolution time of 7 days.
- Our GIS Shapefiles remain our most requested dataset, followed by Network Assets and Network Outages Data.
- We published four new datasets on our Open Data Portal:
  - Aggregated Smart Meter Data Phase 2.
  - LV Monitoring Data.
  - Smart Meter Penetration Data.
  - Enhanced Flexibility Data.
- In March, we published our **Open Data Roadmap**, outlining our plans for 2025 for new data sets we will publish, enhancements to our Portal we will deliver and interactive stakeholder events we will host.