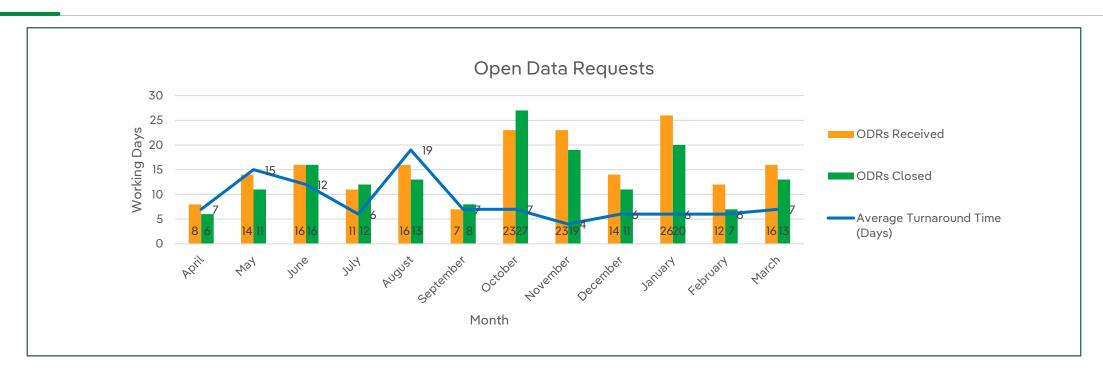

### **March Highlights**

- In March, our Open Data Portal welcomed 146 new registered users, saw a total of 80,000 API calls and approx. 4,000 data downloads.
- We received 16 bespoke Open Data Requests with 13 successfully completed in an average resolution time of 7 days.
- Our GIS Shapefiles remain our most requested dataset, followed by Network Assets and Network Outages Data.
- We published four new datasets on our Open Data Portal:
  - Aggregated Smart Meter Data Phase 2.
  - LV Monitoring Data.
  - Smart Meter Penetration Data.
  - Enhanced Flexibility Data.
- In March, we published our **Open Data Roadmap**, outlining our plans for 2025 for new data sets we will publish, enhancements to our Portal we will deliver and interactive stakeholder events we will host.

### Open Data Requests – Stats and Trends

March Data Requests

16

March Turnaround Time (Days)

7

Average Monthly Data Requests

16

Average Turnaround Time (Days)