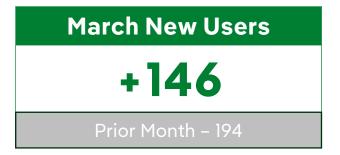

### **March Highlights**

- In March, our Open Data Portal welcomed 146 new registered users, saw a total of 80,000 API calls and approx. 4,000 data downloads.
- We received 16 bespoke Open Data Requests with 13 successfully completed in an average resolution time of 7 days.
- Our GIS Shapefiles remain our most requested dataset, followed by Network Assets and Network Outages Data.
- We published four new datasets on our Open Data Portal:
  - Aggregated Smart Meter Data Phase 2.
  - LV Monitoring Data.
  - Smart Meter Penetration Data.
  - Enhanced Flexibility Data.
- In March, we published our **Open Data Roadmap**, outlining our plans for 2025 for new data sets we will publish, enhancements to our Portal we will deliver and interactive stakeholder events we will host.