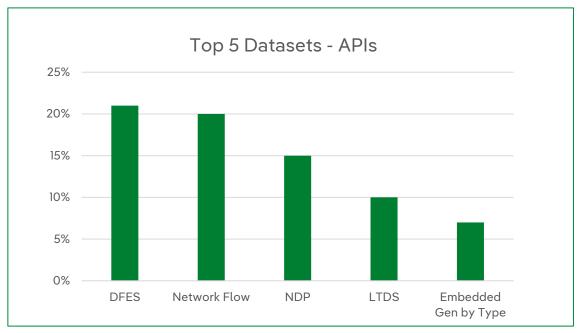

### **March Highlights**

- In March, our Open Data Portal welcomed 146 new registered users, saw a total of 80,000 API calls and approx. 4,000 data downloads.
- We received 16 bespoke Open Data Requests with 13 successfully completed in an average resolution time of 7 days.
- Our GIS Shapefiles remain our most requested dataset, followed by Network Assets and Network Outages Data.
- We published four new datasets on our Open Data Portal:
  - Aggregated Smart Meter Data Phase 2.
  - LV Monitoring Data.
  - Smart Meter Penetration Data.
  - Enhanced Flexibility Data.
- In March, we published our **Open Data Roadmap**, outlining our plans for 2025 for new data sets we will publish, enhancements to our Portal we will deliver and interactive stakeholder events we will host.