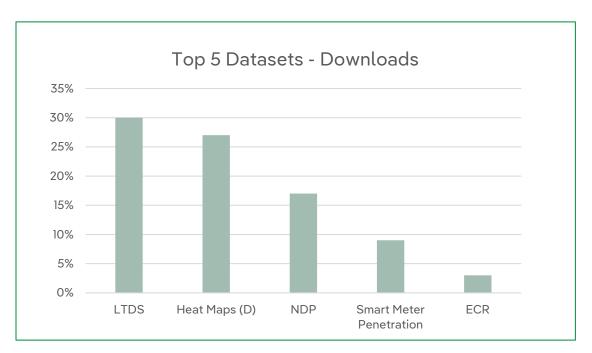

### **March Highlights**

- In March, our Open Data Portal welcomed 146 new registered users, saw a total of 80,000 API calls and approx. 4,000 data downloads.
- We received 16 bespoke Open Data Requests with 13 successfully completed in an average resolution time of 7 days.
- Our GIS Shapefiles remain our most requested dataset, followed by Network Assets and Network Outages Data.
- We published four new datasets on our Open Data Portal:
  - Aggregated Smart Meter Data Phase 2.
  - LV Monitoring Data.
  - Smart Meter Penetration Data.
  - Enhanced Flexibility Data.
- In March, we published our **Open Data Roadmap**, outlining our plans for 2025 for new data sets we will publish, enhancements to our Portal we will deliver and interactive stakeholder events we will host.