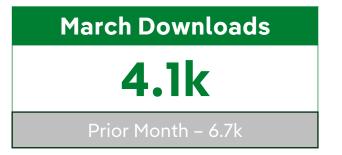

### **March Highlights**

- In March, our Open Data Portal welcomed 146 new registered users, saw a total of 80,000 API calls and approx. 4,000 data downloads.
- We received 16 bespoke Open Data Requests with 13 successfully completed in an average resolution time of 7 days.
- Our GIS Shapefiles remain our most requested dataset, followed by Network Assets and Network Outages Data.
- We published four new datasets on our Open Data Portal:
  - Aggregated Smart Meter Data Phase 2.
  - LV Monitoring Data.
  - Smart Meter Penetration Data.
  - Enhanced Flexibility Data.
- In March, we published our **Open Data Roadmap**, outlining our plans for 2025 for new data sets we will publish, enhancements to our Portal we will deliver and interactive stakeholder events we will host.