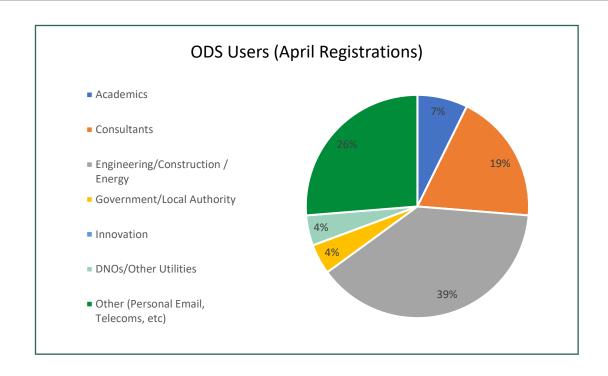

## Open Data Portal – 12 Month Trends

Total Registered Users

2,517

Prior Month - 2,380

Dataset APIs
738k

Prior Month - 673k

Downloads
40k

Prior Month - 37k