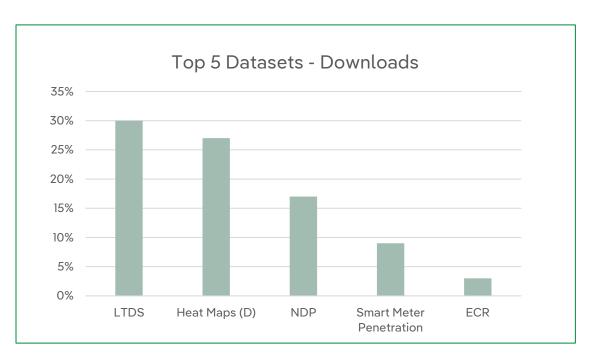

o your feedback and offering an overview of core datasets (Q2).
- Ongoing data methodologies publications.
- Planned publication of new datasets:
  - Live Outage Data (Q2)
  - Connections Data (Q2)
  - Faults Data (Q3)
- Launch of our Flexibility Activity Dashboard (Q2).

#### **Useful Links**

- Mailbox: opendata@spenergynetworks.co.uk
- Open Data Portal: <u>Home SPENOpenDataPortal</u>
- Data Request Form: <u>Data Request Form</u>
- General Open Data Portal Feedback: <u>Feedback</u>
- Data Triage Documentation: Risk Assessments & Methodologies
- Data Quality: <u>Data Quality</u>



## Open Data Portal – 12 Month Trends





Total Registered Users

2,517

Prior Month - 2,380

Dataset APIs
738k

Prior Month - 673k

Downloads
40k

Prior Month - 37k



## Open Data Portal - April 2025 Stats













## Open Data Requests – Stats and Trends



April Data Requests April Turnaround
Time (Days)

Average Monthly
Data Requests

16

Average Turnaround
Time (Days)



## **Open Data Stats - Insights**





Cumulative Data
Requests Received

504

Cumulative Data
Requests Concluded

502

Live data requests in progress