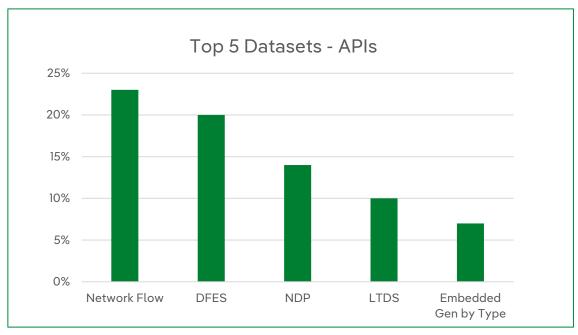

**Planned Developments**

- Launch of our Network Development Plan feature page (Q2).
- Release of future support & information videos, outlining how we are responding to your feedback and offering an overview of core datasets (Q2).
- Ongoing data methodologies publications.
- Planned publication of new datasets:
  - Live Outage Data (Q2)
  - Connections Data (Q2)
  - Faults Data (Q3)
- Launch of our Flexibility Activity Dashboard (Q2).

#### **Useful Links**

- Mailbox: opendata@spenergynetworks.co.uk
- Open Data Portal: <u>Home SPENOpenDataPortal</u>
- Data Request Form: <u>Data Request Form</u>
- General Open Data Portal Feedback: <u>Feedback</u>
- Data Triage Documentation: Risk Assessments & Methodologies
- Data Quality: <u>Data Quality</u>



## Open Data Portal – 12 Month Trends





Total Registered Users

2,517

Prior Month - 2,380

Dataset APIs
738k

Prior Month - 673k

Downloads
40k

Prior Month - 37k



## Open Data Portal - April 2025 Stats













## Open Data Requests – Stats and Trends



April Data Requests April Turnaround
Time (Days)

Average Monthly
Data Requests

16

Average Turnaround
Time (Days)



## **Open Data Stats - Insights**





Cumulative Data
Requests Received

504

Cumulative Data
Requests Concluded

502

Live data requests in progress