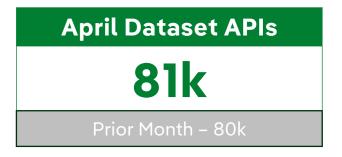

## **April Highlights**

- In April, our Open Data Portal welcomed **137 new registered** users, saw a total of **81,000 API calls** and **3,000 data downloads**.
- We received 12 individual Data Requests with 10 successfully completed in an average resolution time of 8 days.
- Our GIS Shapefiles remain our most requested dataset, followed by information on our Network assets, and Network Outages.
- We published the first of our data methodologies, supporting our commitment to transparency in what we do.
- We published the results of our Data Quality Assessments for each of our data sets – which measure our datasets against the dimensions of validity, completeness and uniqueness.
- You can find out all about our approach to Data Quality on our new dedicated webpage - <u>Data Quality</u>.