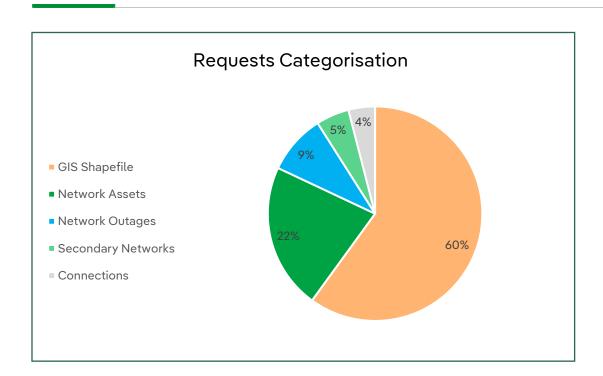

## **April Highlights**

- In April, our Open Data Portal welcomed **137 new registered** users, saw a total of **81,000 API calls** and **3,000 data downloads**.
- We received 12 individual Data Requests with 10 successfully completed in an average resolution time of 8 days.
- Our GIS Shapefiles remain our most requested dataset, followed by information on our Network assets, and Network Outages.
- We published the first of our data methodologies, supporting our commitment to transparency in what we do.
- We published the results of our Data Quality Assessments for each of our data sets – which measure our datasets against the dimensions of validity, completeness and uniqueness.
- You can find out all about our approach to Data Quality on our new dedicated webpage - <u>Data Quality</u>.