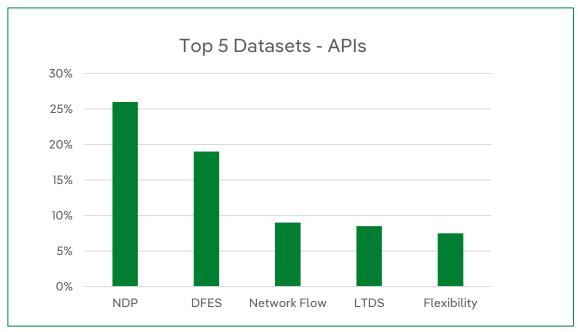

your feedback and offering an overview of core datasets (Q2).
- Ongoing data methodologies publications.
- Planned publication of new datasets:
  - Live Outage Data (Q2)
  - Connections Data (Q2)
  - Faults Data (Q3)
- Launch of our Flexibility Activity Dashboard (Q2).

#### **Useful Links**

- Mailbox: opendata@spenergynetworks.co.uk
- Open Data Portal: <u>Home SPENOpenDataPortal</u>
- Data Request Form: <u>Data Request Form</u>
- General Open Data Portal Feedback: <u>Feedback</u>
- Data Triage Documentation: Risk Assessments & Methodologies
- Data Quality: <u>Data Quality</u>



## Open Data Portal – 12 Month Trends





Total Registered Users

2,517

Prior Month - 2,380

Dataset APIs
738k

Prior Month - 673k

Downloads
40k

Prior Month - 37k



## Open Data Portal - April 2025 Stats













## Open Data Requests – Stats and Trends



April Data Requests April Turnaround
Time (Days)

Average Monthly
Data Requests

16

Average Turnaround
Time (Days)



## **Open Data Stats - Insights**





Cumulative Data
Requests Received

504

Cumulative Data
Requests Concluded

502

Live data requests in progress