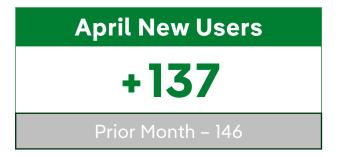

## **April Highlights**

- In April, our Open Data Portal welcomed **137 new registered** users, saw a total of **81,000 API calls** and **3,000 data downloads**.
- We received 12 individual Data Requests with 10 successfully completed in an average resolution time of 8 days.
- Our GIS Shapefiles remain our most requested dataset, followed by information on our Network assets, and Network Outages.
- We published the first of our data methodologies, supporting our commitment to transparency in what we do.
- We published the results of our Data Quality Assessments for each of our data sets – which measure our datasets against the dimensions of validity, completeness and uniqueness.
- You can find out all about our approach to Data Quality on our new dedicated webpage - <u>Data Quality</u>.