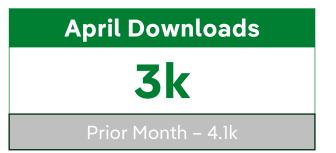

## **April Highlights**

- In April, our Open Data Portal welcomed **137 new registered** users, saw a total of **81,000 API calls** and **3,000 data downloads**.
- We received 12 individual Data Requests with 10 successfully completed in an average resolution time of 8 days.
- Our GIS Shapefiles remain our most requested dataset, followed by information on our Network assets, and Network Outages.
- We published the first of our data methodologies, supporting our commitment to transparency in what we do.
- We published the results of our Data Quality Assessments for each of our data sets – which measure our datasets against the dimensions of validity, completeness and uniqueness.
- You can find out all about our approach to Data Quality on our new dedicated webpage - <u>Data Quality</u>.