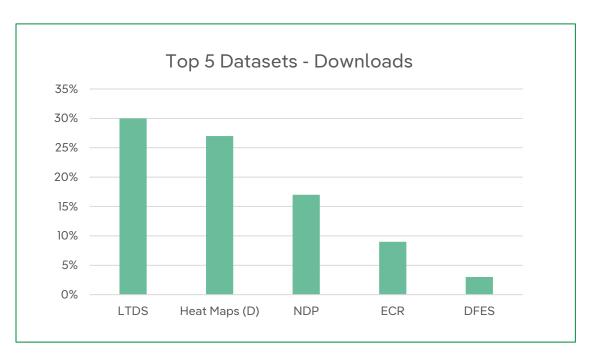

# **Planned Developments**

- Launch of our Network Development Plan feature page (Q2).
- Release of future support & information videos, outlining how we are responding to your feedback and offering an overview of core datasets (Q2).
- Ongoing data methodologies publications.
- Planned publication of new datasets:
  - Live Outage Data (Q2)
  - Connections Data (Q2)
  - Faults Data (Q3)
- Launch of our Flexibility Activity Dashboard (Q2).

#### **Useful Links**

- Mailbox: opendata@spenergynetworks.co.uk
- Open Data Portal: <u>Home SPENOpenDataPortal</u>
- Data Request Form: <u>Data Request Form</u>
- General Open Data Portal Feedback: <u>Feedback</u>
- Data Triage Documentation: Risk Assessments & Methodologies
- Data Quality: <u>Data Quality</u>



## Open Data Portal – 12 Month Trends





Total Registered Users

2,517

Prior Month - 2,380

Dataset APIs
738k

Prior Month - 673k

Downloads
40k

Prior Month - 37k



## Open Data Portal - April 2025 Stats













## Open Data Requests – Stats and Trends



April Data Requests April Turnaround
Time (Days)

Average Monthly
Data Requests

16

Average Turnaround
Time (Days)



## **Open Data Stats - Insights**





Cumulative Data
Requests Received

504

Cumulative Data
Requests Concluded

502

Live data requests in progress