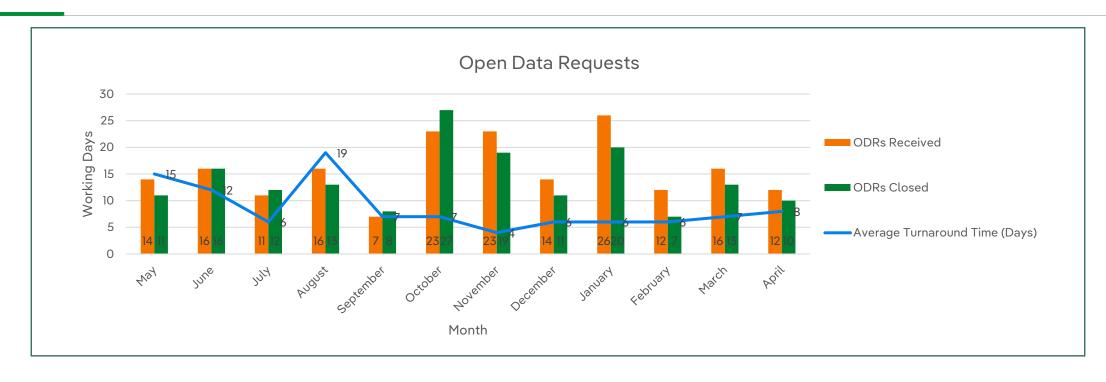

## **April Highlights**

- In April, our Open Data Portal welcomed **137 new registered** users, saw a total of **81,000 API calls** and **3,000 data downloads**.
- We received 12 individual Data Requests with 10 successfully completed in an average resolution time of 8 days.
- Our GIS Shapefiles remain our most requested dataset, followed by information on our Network assets, and Network Outages.
- We published the first of our data methodologies, supporting our commitment to transparency in what we do.
- We published the results of our Data Quality Assessments for each of our data sets – which measure our datasets against the dimensions of validity, completeness and uniqueness.
- You can find out all about our approach to Data Quality on our new dedicated webpage - <u>Data Quality</u>.

## Open Data Requests – Stats and Trends

April Data Requests April Turnaround
Time (Days)

Average Monthly
Data Requests

16

Average Turnaround
Time (Days)

## **Open Data Stats - Insights**

Cumulative Data
Requests Received

504

Cumulative Data
Requests Concluded

502

Live data requests in progress