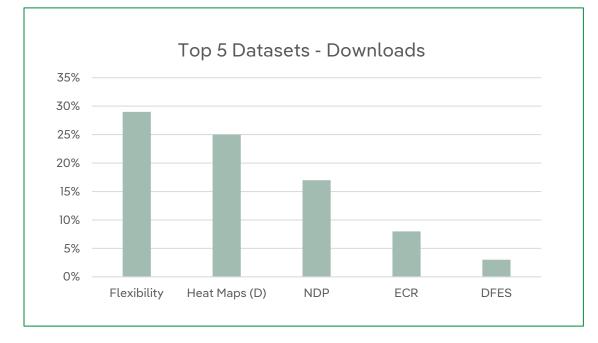

age (June).
- Release of additional support & information videos, outlining how we are responding to your feedback and offering an overview of datasets planned for publication (June).
- <u>Planned publication of new datasets:</u>
  - Live Outage Data (June)
  - Connections Data (June)
  - Faults Data (June)
- Launch of our Flexibility Activity Dashboard (June).
- Go Live of the Recite Me toolbar on our Open Data Portal (Q4)

#### <u>Useful Links</u>

- Mailbox: <u>opendata@spenergynetworks.co.uk</u>
- Open Data Portal: <u>Home SPENOpenDataPortal</u>
- Data Request Form: Data Request Form
- General Open Data Portal Feedback: <u>Feedback</u>
- Data Triage Documentation: <u>Risk Assessments & Methodologies</u>
- Data Quality: <u>Data Quality</u>



### **Open Data Portal –** 12 Month Trends









## **Open Data Portal –** May 2025 Stats









## **Open Data Requests –** Stats and Trends



| May Data | May Turnaround | Average Monthly | Average Turnaround |
|----------|----------------|-----------------|--------------------|
| Requests | Time (Days)    | Data Requests   | Time (Days)        |
| 14       | 4              | 16              | 8                  |

# **Open Data Stats -** Insights