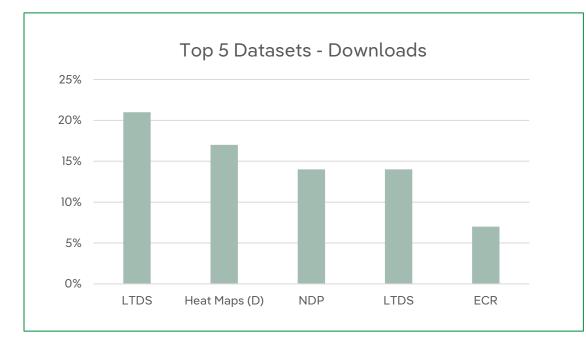

rmation videos, outlining how we are responding to your feedback and offering an overview of datasets planned for publication (June).
- <u>Planned publication of new datasets:</u>
  - Live Outage Data (June)
  - Connections Data (June)
  - Faults Data (June)
- Launch of our Flexibility Activity Dashboard (June).
- Go Live of the Recite Me toolbar on our Open Data Portal (Q4)

#### <u>Useful Links</u>

- Mailbox: <u>opendata@spenergynetworks.co.uk</u>
- Open Data Portal: <u>Home SPENOpenDataPortal</u>
- Data Request Form: Data Request Form
- General Open Data Portal Feedback: <u>Feedback</u>
- Data Triage Documentation: <u>Risk Assessments & Methodologies</u>
- Data Quality: <u>Data Quality</u>



### **Open Data Portal –** 12 Month Trends









## **Open Data Portal –** May 2025 Stats









## **Open Data Requests –** Stats and Trends



| May Data | May Turnaround | Average Monthly | Average Turnaround |
|----------|----------------|-----------------|--------------------|
| Requests | Time (Days)    | Data Requests   | Time (Days)        |
| 14       | 4              | 16              | 8                  |

# **Open Data Stats -** Insights