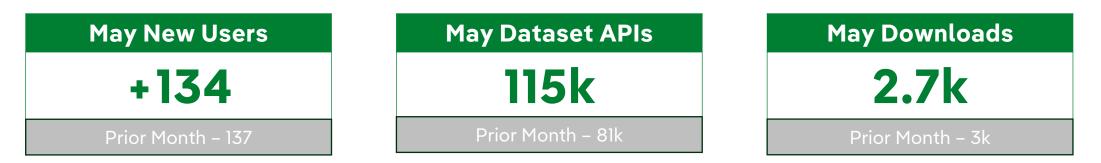

#### **May Highlights**

- In May, our Open Data Portal welcomed **134 new registered** users, saw a total of **115,000 API calls** and **2,700 data downloads**.
- Our newly published Aggregated Smart meter and Flexibility datasets have been our most consumed data via an API during May reinforcing their value to stakeholders.
- **GIS Shapefiles** remain our most requested dataset, followed by data on **Network assets**, **Network Outages** and **Network Capacity**.
- In May, we received **14 individual Data Requests** with **11 successfully completed** in an average resolution time of 4 days, ahead of our average resolution time of 8 days.
- We completed ongoing publication of our data methodologies, supporting our commitment to transparency in what we do.
- We've commenced testing of the "Recite Me" accessibility toolbar on our Portal, which will support inclusive access through features like text-to-speech, translation, and reading aids. We are now working towards a planned launch this year.

## **Open Data Portal –** May 2025 Stats