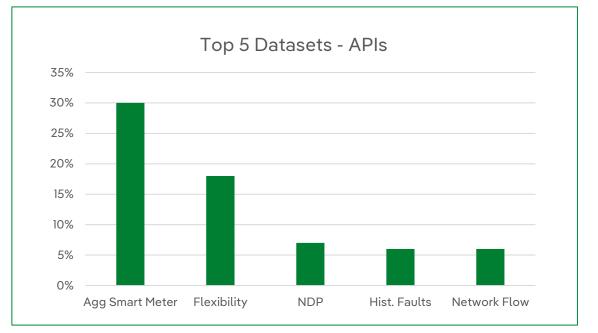

#### **May Highlights**

- In May, our Open Data Portal welcomed **134 new registered** users, saw a total of **115,000 API calls** and **2,700 data downloads**.
- Our newly published Aggregated Smart meter and Flexibility datasets have been our most consumed data via an API during May reinforcing their value to stakeholders.
- **GIS Shapefiles** remain our most requested dataset, followed by data on **Network assets**, **Network Outages** and **Network Capacity**.
- In May, we received **14 individual Data Requests** with **11 successfully completed** in an average resolution time of 4 days, ahead of our average resolution time of 8 days.
- We completed ongoing publication of our data methodologies, supporting our commitment to transparency in what we do.
- We've commenced testing of the "Recite Me" accessibility toolbar on our Portal, which will support inclusive access through features like text-to-speech, translation, and reading aids. We are now working towards a planned launch this year.