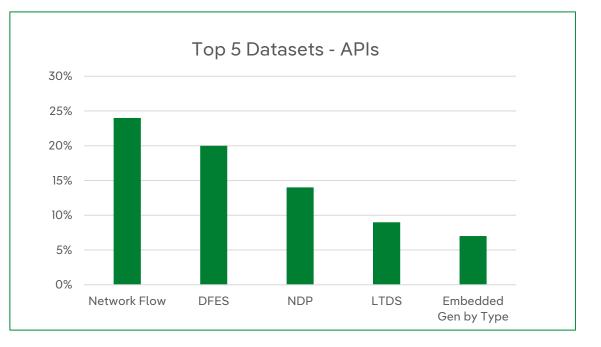

#### **May Highlights**

- In May, our Open Data Portal welcomed **134 new registered** users, saw a total of **115,000 API calls** and **2,700 data downloads**.
- Our newly published Aggregated Smart meter and Flexibility datasets have been our most consumed data via an API during May reinforcing their value to stakeholders.
- **GIS Shapefiles** remain our most requested dataset, followed by data on **Network assets**, **Network Outages** and **Network Capacity**.
- In May, we received **14 individual Data Requests** with **11 successfully completed** in an average resolution time of 4 days, ahead of our average resolution time of 8 days.
- We completed ongoing publication of our data methodologies, supporting our commitment to transparency in what we do.
- We've commenced testing of the "Recite Me" accessibility toolbar on our Portal, which will support inclusive access through features like text-to-speech, translation, and reading aids. We are now working towards a planned launch this year.

## **Open Data Portal –** May 2025 Stats