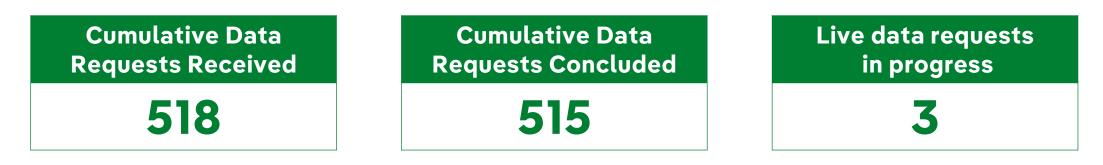

#### **May Highlights**

- In May, our Open Data Portal welcomed **134 new registered** users, saw a total of **115,000 API calls** and **2,700 data downloads**.
- Our newly published Aggregated Smart meter and Flexibility datasets have been our most consumed data via an API during May reinforcing their value to stakeholders.
- **GIS Shapefiles** remain our most requested dataset, followed by data on **Network assets**, **Network Outages** and **Network Capacity**.
- In May, we received **14 individual Data Requests** with **11 successfully completed** in an average resolution time of 4 days, ahead of our average resolution time of 8 days.
- We completed ongoing publication of our data methodologies, supporting our commitment to transparency in what we do.
- We've commenced testing of the "Recite Me" accessibility toolbar on our Portal, which will support inclusive access through features like text-to-speech, translation, and reading aids. We are now working towards a planned launch this year.

## **Open Data Requests –** Stats and Trends

| May Data | May Turnaround | Average Monthly | Average Turnaround |
|----------|----------------|-----------------|--------------------|
| Requests | Time (Days)    | Data Requests   | Time (Days)        |
| 14       | 4              | 16              | 8                  |