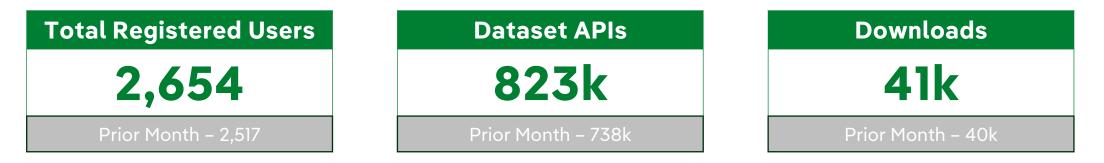

#### **May Highlights**

- In May, our Open Data Portal welcomed **134 new registered** users, saw a total of **115,000 API calls** and **2,700 data downloads**.
- Our newly published Aggregated Smart meter and Flexibility datasets have been our most consumed data via an API during May reinforcing their value to stakeholders.
- **GIS Shapefiles** remain our most requested dataset, followed by data on **Network assets**, **Network Outages** and **Network Capacity**.
- In May, we received **14 individual Data Requests** with **11 successfully completed** in an average resolution time of 4 days, ahead of our average resolution time of 8 days.
- We completed ongoing publication of our data methodologies, supporting our commitment to transparency in what we do.
- We've commenced testing of the "Recite Me" accessibility toolbar on our Portal, which will support inclusive access through features like text-to-speech, translation, and reading aids. We are now working towards a planned launch this year.

## **Open Data Portal –** May 2025 Stats