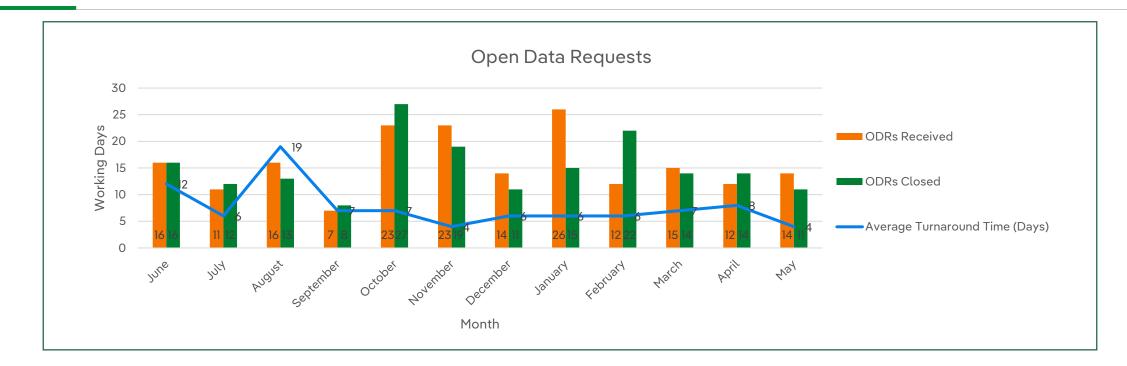

#### **May Highlights**

- In May, our Open Data Portal welcomed **134 new registered** users, saw a total of **115,000 API calls** and **2,700 data downloads**.
- Our newly published Aggregated Smart meter and Flexibility datasets have been our most consumed data via an API during May reinforcing their value to stakeholders.
- **GIS Shapefiles** remain our most requested dataset, followed by data on **Network assets**, **Network Outages** and **Network Capacity**.
- In May, we received **14 individual Data Requests** with **11 successfully completed** in an average resolution time of 4 days, ahead of our average resolution time of 8 days.
- We completed ongoing publication of our data methodologies, supporting our commitment to transparency in what we do.
- We've commenced testing of the "Recite Me" accessibility toolbar on our Portal, which will support inclusive access through features like text-to-speech, translation, and reading aids. We are now working towards a planned launch this year.

## **Open Data Requests –** Stats and Trends

| May Data | May Turnaround | Average Monthly | Average Turnaround |
|----------|----------------|-----------------|--------------------|
| Requests | Time (Days)    | Data Requests   | Time (Days)        |
| 14       | 4              | 16              | 8                  |