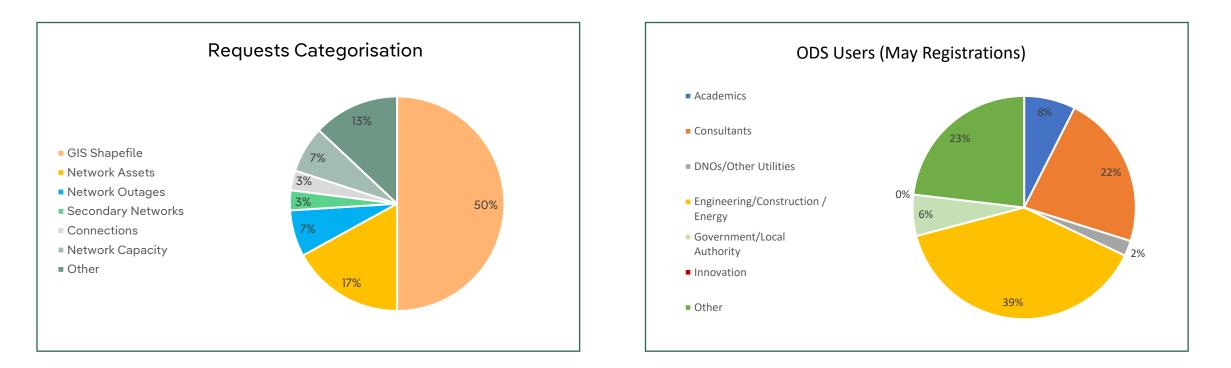

#### **May Highlights**

- In May, our Open Data Portal welcomed **134 new registered** users, saw a total of **115,000 API calls** and **2,700 data downloads**.
- Our newly published Aggregated Smart meter and Flexibility datasets have been our most consumed data via an API during May reinforcing their value to stakeholders.
- **GIS Shapefiles** remain our most requested dataset, followed by data on **Network assets**, **Network Outages** and **Network Capacity**.
- In May, we received **14 individual Data Requests** with **11 successfully completed** in an average resolution time of 4 days, ahead of our average resolution time of 8 days.
- We completed ongoing publication of our data methodologies, supporting our commitment to transparency in what we do.
- We've commenced testing of the "Recite Me" accessibility toolbar on our Portal, which will support inclusive access through features like text-to-speech, translation, and reading aids. We are now working towards a planned launch this year.