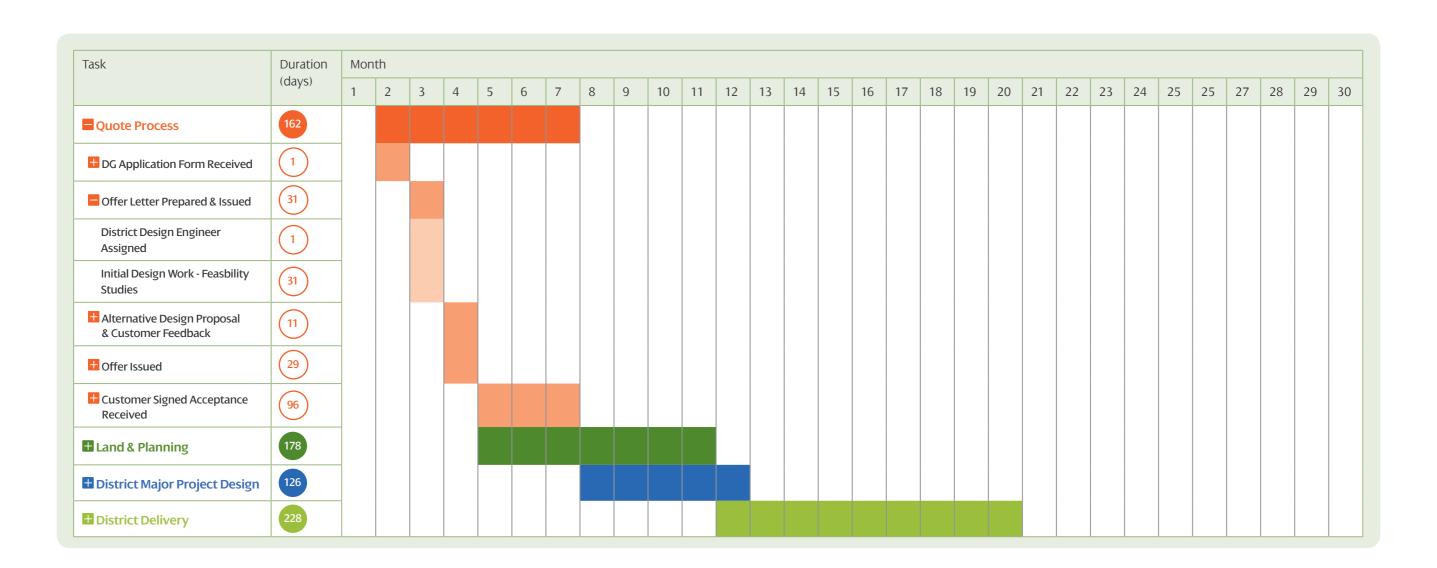

### SP ENERGY 11kV Generation Full Works

Duration (months):

### SPENERGY 11kV Generation Full Works

Duration (months):