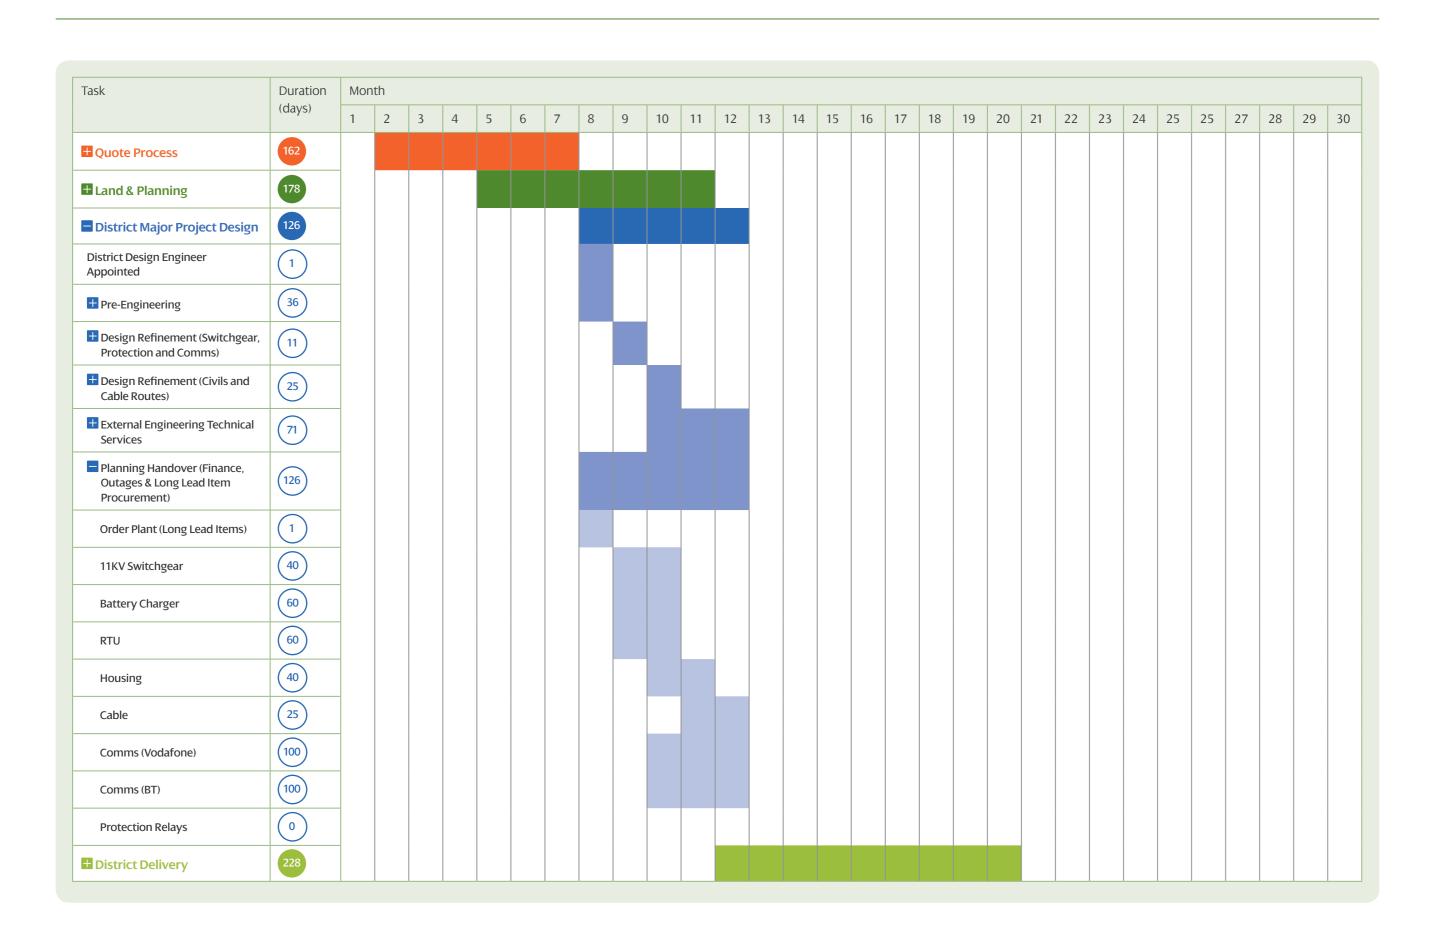

### SPENERGY 11kV Generation Full Works

| Task                          | Duration | Mon | ith |   |   |   |   |   |   |   |    |    |    |    |    |    |    |    |    |    |    |    |    |    |    |    |    |    |    |    |   |
|-------------------------------|----------|-----|-----|---|---|---|---|---|---|---|----|----|----|----|----|----|----|----|----|----|----|----|----|----|----|----|----|----|----|----|---|
|                               | (days)   | 1   | 2   | 3 | 4 | 5 | 6 | 7 | 8 | 9 | 10 | 11 | 12 | 13 | 14 | 15 | 16 | 17 | 18 | 19 | 20 | 21 | 22 | 23 | 24 | 25 | 25 | 27 | 28 | 29 | 3 |
| <b>±</b> Quote Process        | 162      |     |     |   |   |   |   |   |   |   |    |    |    |    |    |    |    |    |    |    |    |    |    |    |    |    |    |    |    |    |   |
| Land & Planning               | 178      |     |     |   |   |   |   |   |   |   |    |    |    |    |    |    |    |    |    |    |    |    |    |    |    |    |    |    |    |    |   |
| District Major Project Design | 126      |     |     |   |   |   |   |   |   |   |    |    |    |    |    |    |    |    |    |    |    |    |    |    |    |    |    |    |    |    |   |
| District Delivery             | 228      |     |     |   |   |   |   |   |   |   |    |    |    |    |    |    |    |    |    |    |    |    |    |    |    |    |    |    |    |    |   |

Duration (months): 10–18

Duration (months): 10–18

Duration (months). 10–18 (months):

Duration (months). 10–18 (months):

### SP ENERGY 11kV Generation Full Works

Duration (months): 10–18 Start: Fri 11/08/17 Finish: Fri 29/03/19 Finish: Fri 29/03/19