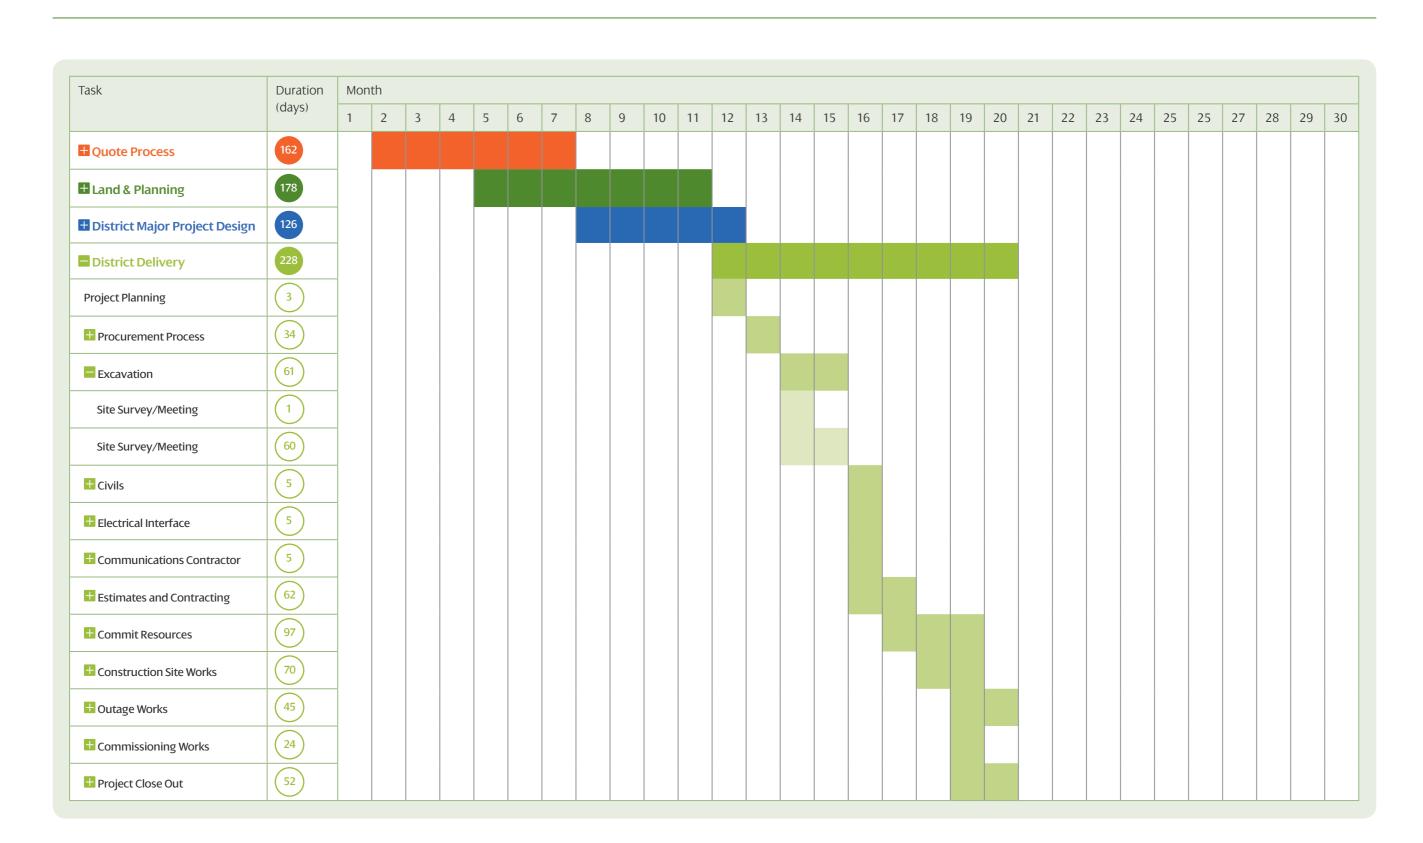

# SPENERGY 11kV Generation Full Works

Duration (months):

### SP ENERGY 11kV Generation NETWORKS Full Works

Duration (months):

# 11kV Generation Full Works

Duration (months): 10–18