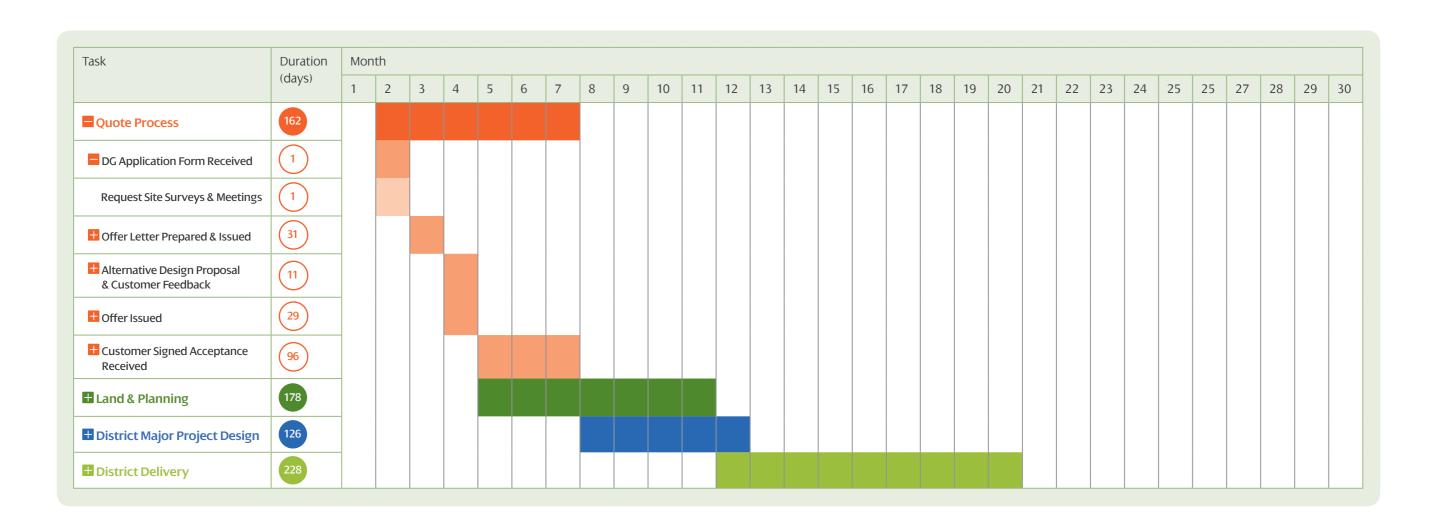

### SP ENERGY 11kV Generation Full Works

Duration (months):

### SPENERGY 11kV Generation Full Works

Duration (months):

(months): 10–18 Duration