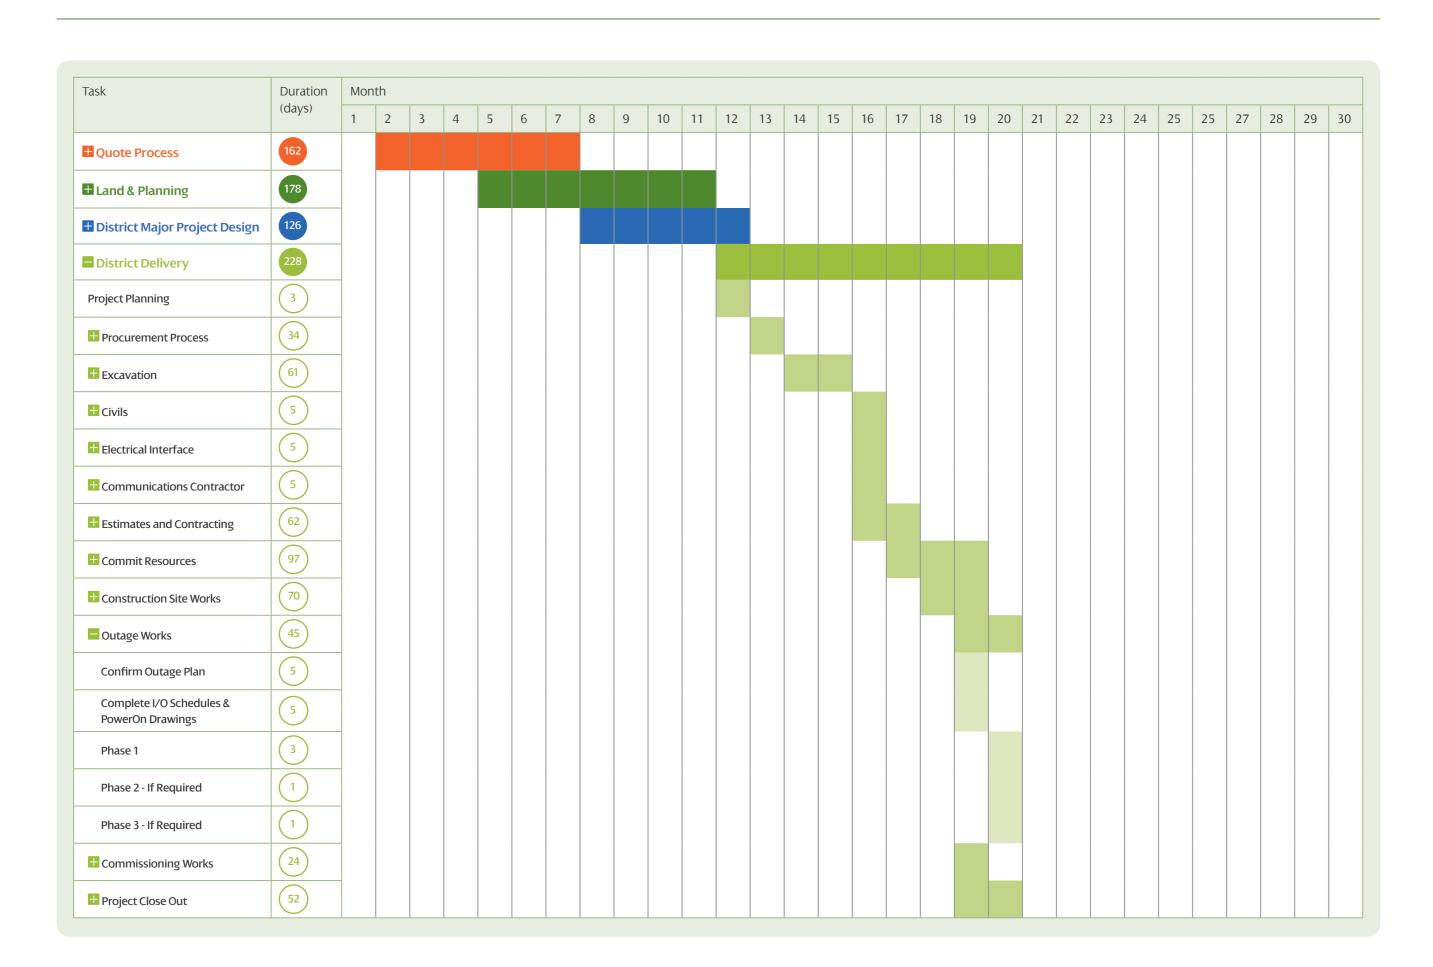

### SP ENERGY 11kV Generation Full Works

Duration (months):

### SPENERGY 11kV Generation Full Works

Duration (months):

(months): 10–18 Duration