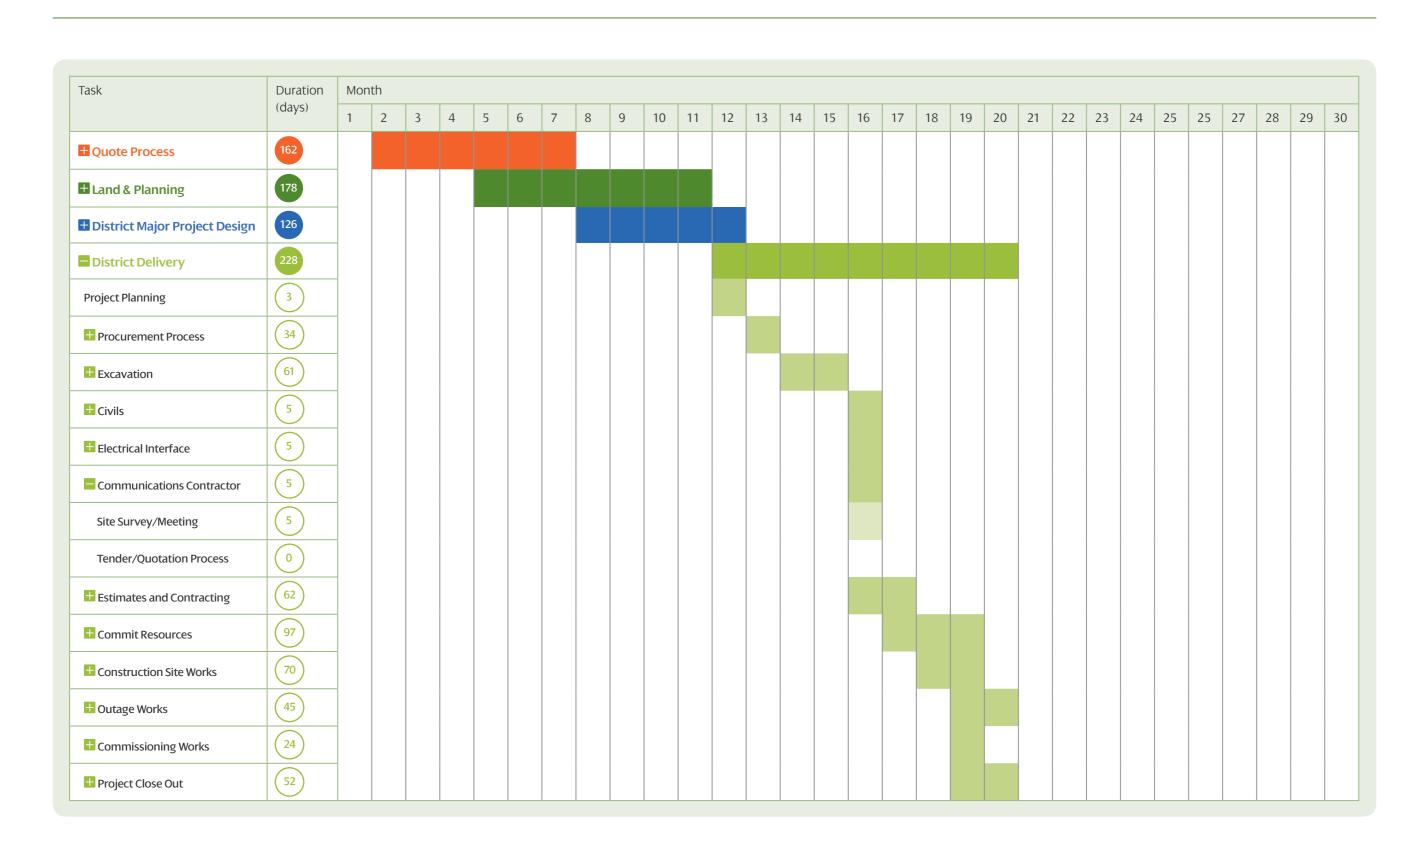

### SP ENERGY 11kV Generation Full Works

Duration (months):

### SPENERGY 11kV Generation Full Works

Duration (months):

(months): 10–18 Duration