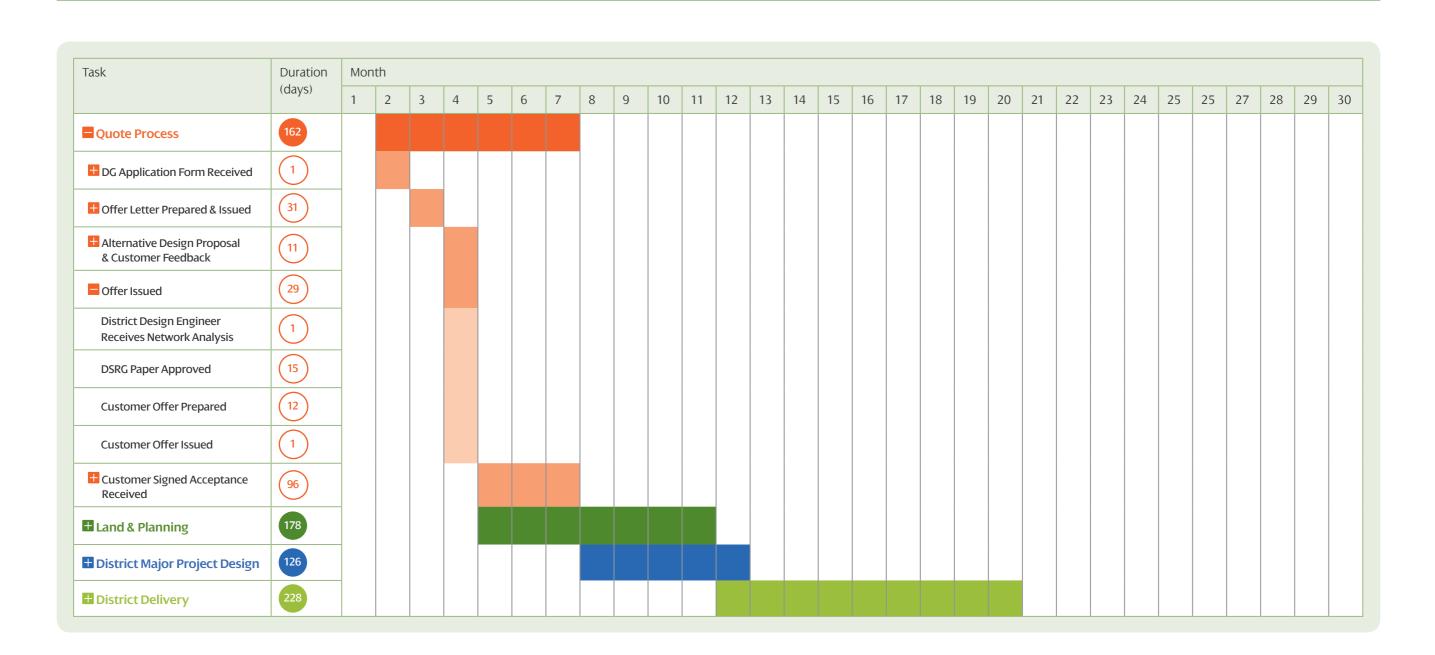

### SPENERGY 11kV Generation Full Works

| Task                          | Duration | Mon | ith |   |   |   |   |   |   |   |    |    |    |    |    |    |    |    |    |    |    |    |    |    |    |    |    |    |    |    |   |
|-------------------------------|----------|-----|-----|---|---|---|---|---|---|---|----|----|----|----|----|----|----|----|----|----|----|----|----|----|----|----|----|----|----|----|---|
|                               | (days)   | 1   | 2   | 3 | 4 | 5 | 6 | 7 | 8 | 9 | 10 | 11 | 12 | 13 | 14 | 15 | 16 | 17 | 18 | 19 | 20 | 21 | 22 | 23 | 24 | 25 | 25 | 27 | 28 | 29 | 3 |
| <b>±</b> Quote Process        | 162      |     |     |   |   |   |   |   |   |   |    |    |    |    |    |    |    |    |    |    |    |    |    |    |    |    |    |    |    |    |   |
| Land & Planning               | 178      |     |     |   |   |   |   |   |   |   |    |    |    |    |    |    |    |    |    |    |    |    |    |    |    |    |    |    |    |    |   |
| District Major Project Design | 126      |     |     |   |   |   |   |   |   |   |    |    |    |    |    |    |    |    |    |    |    |    |    |    |    |    |    |    |    |    |   |
| District Delivery             | 228      |     |     |   |   |   |   |   |   |   |    |    |    |    |    |    |    |    |    |    |    |    |    |    |    |    |    |    |    |    |   |

Duration (months): 10–18

Duration (months): 10–18

Duration (months). 10–18 (months):

Duration (months). 10–18 (months):

### SP ENERGY 11kV Generation Full Works

Duration (months): 10–18 Start: Fri 11/08/17 Finish: Fri 29/03/19 Finish: Fri 29/03/19