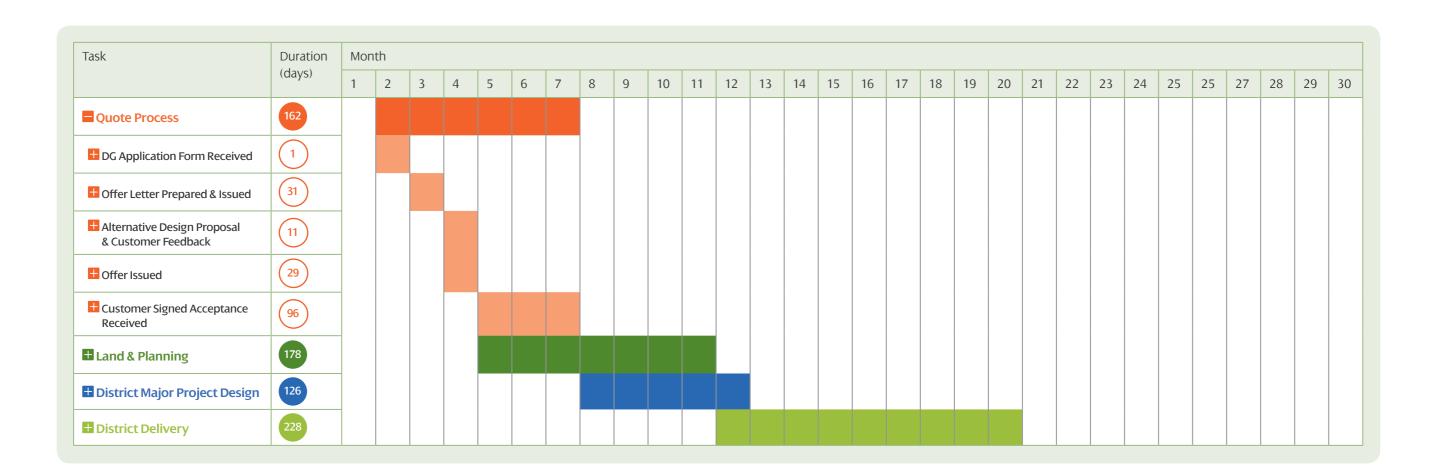

Duration (months): 10–18

Duration (months): 10–18

Duration (months). 10–18 (months):

Duration (months). 10–18 (months):

### SP ENERGY 11kV Generation Full Works

Duration (months): 10–18 Start: Fri 11/08/17 Finish: Fri 29/03/19 Finish: Fri 29/03/19