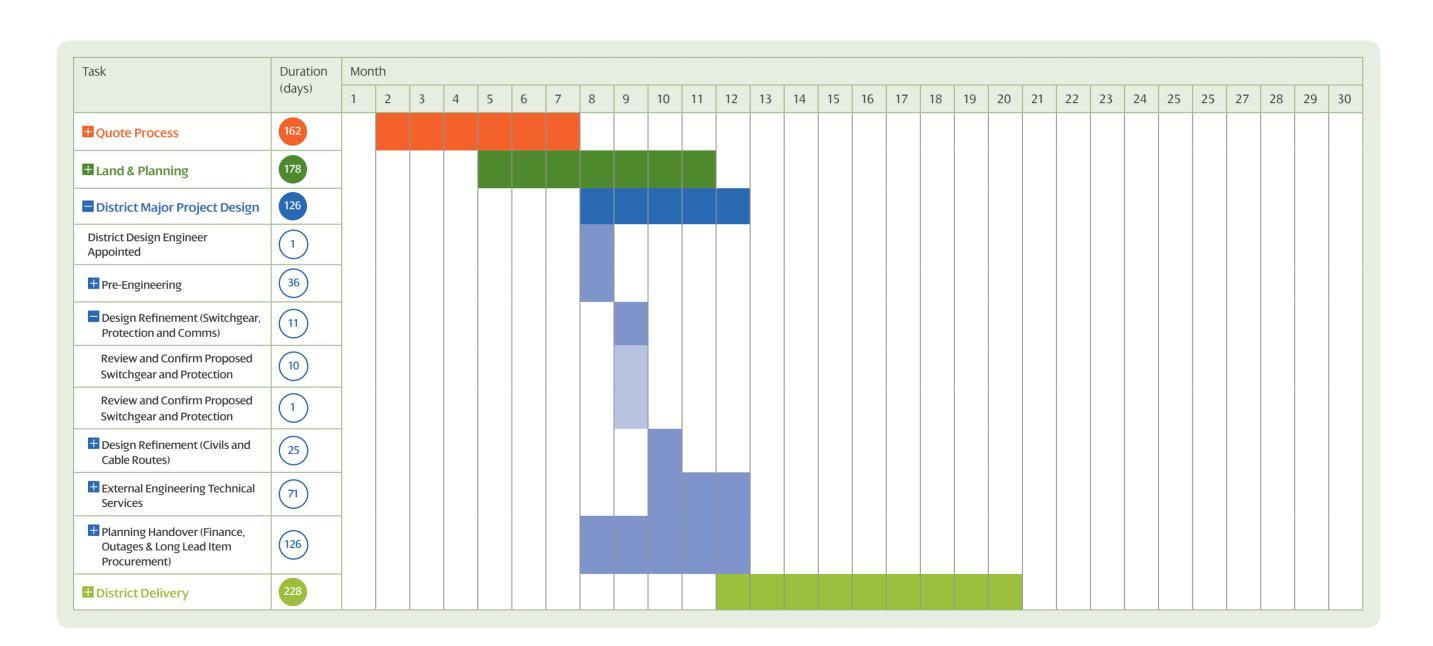

### SP ENERGY 11kV Generation Full Works

Duration (months):

### SPENERGY 11kV Generation Full Works

Duration (months):

(months): 10–18 Duration