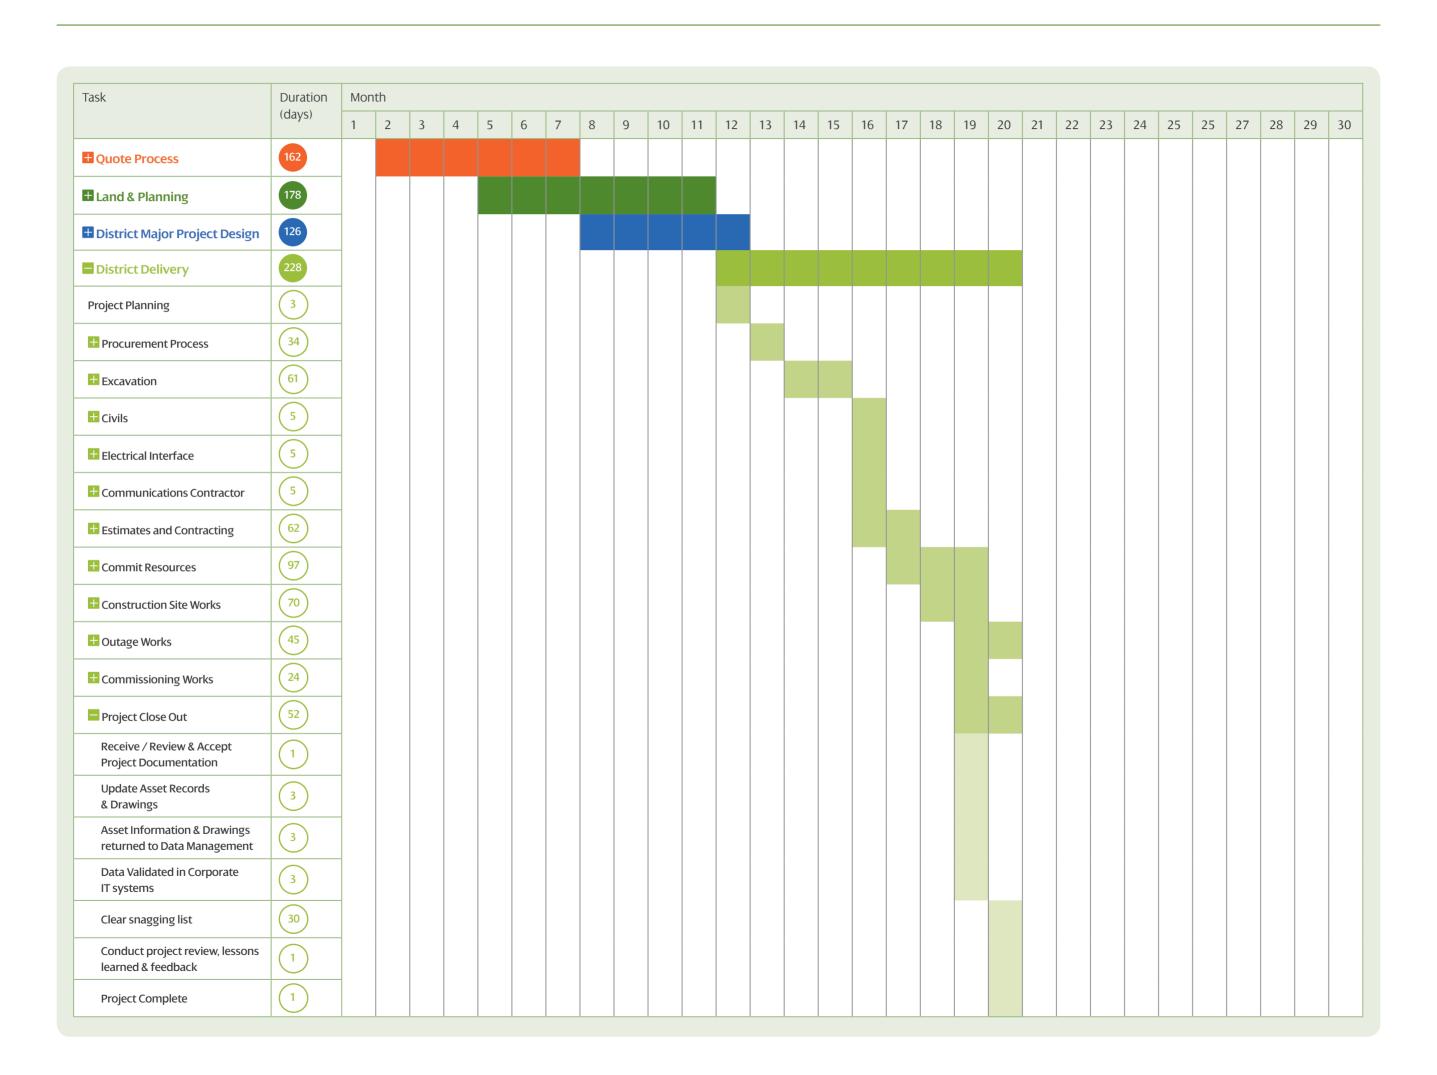

# SPENERGY 11kV Generation Full Works

Duration (months):

### SP ENERGY 11kV Generation NETWORKS Full Works

Duration (months):

# 11kV Generation Full Works

Duration (months): 10–18