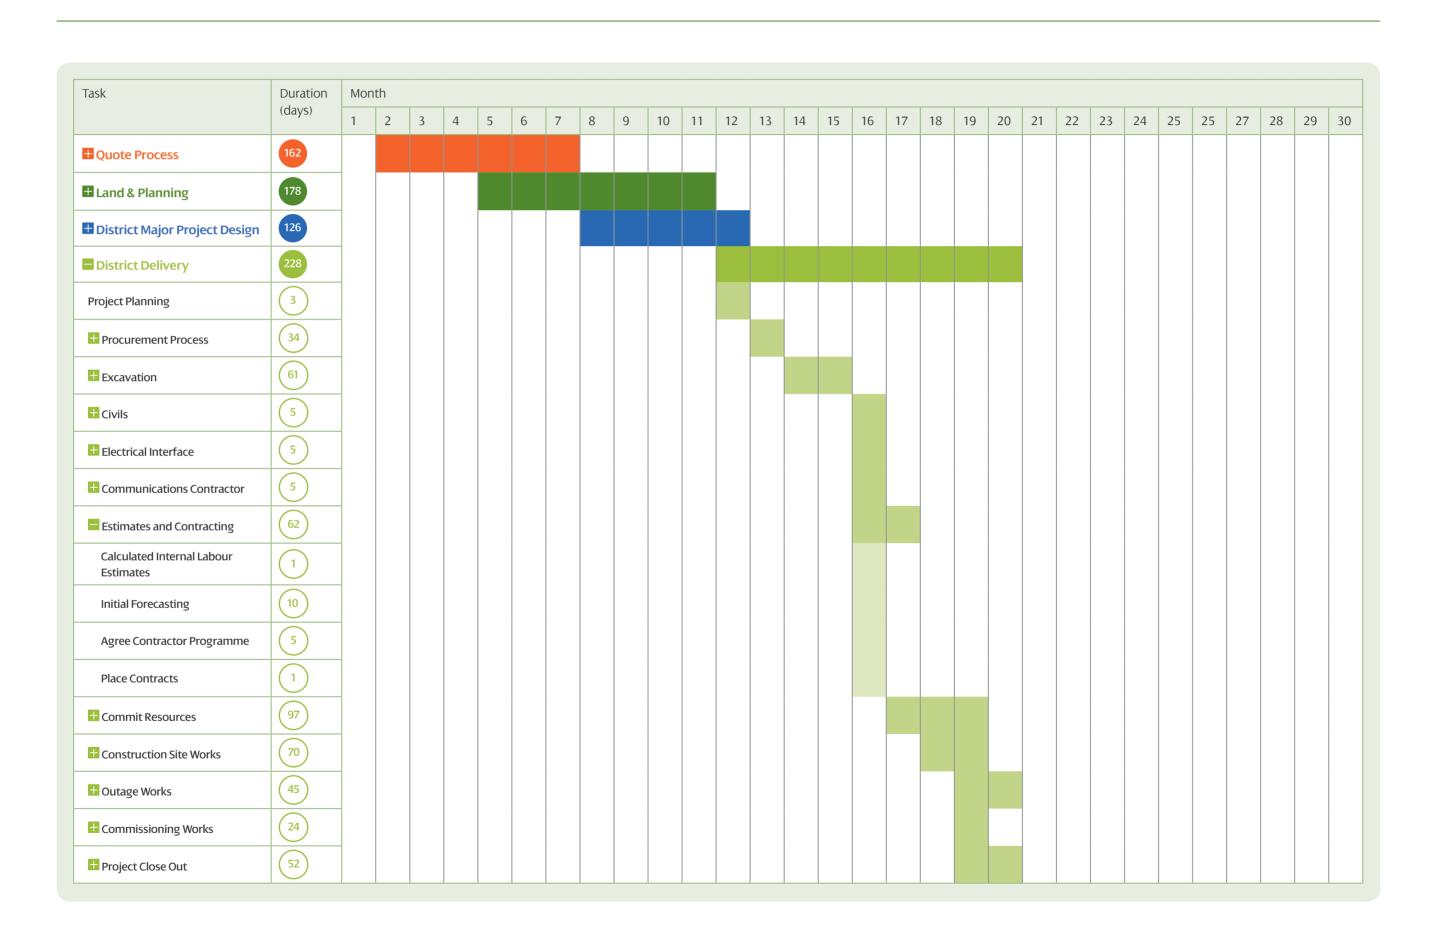

### SPENERGY 11kV Generation Full Works

Duration (months):

# 11kV Generation Full Works

Duration (months): 10–18