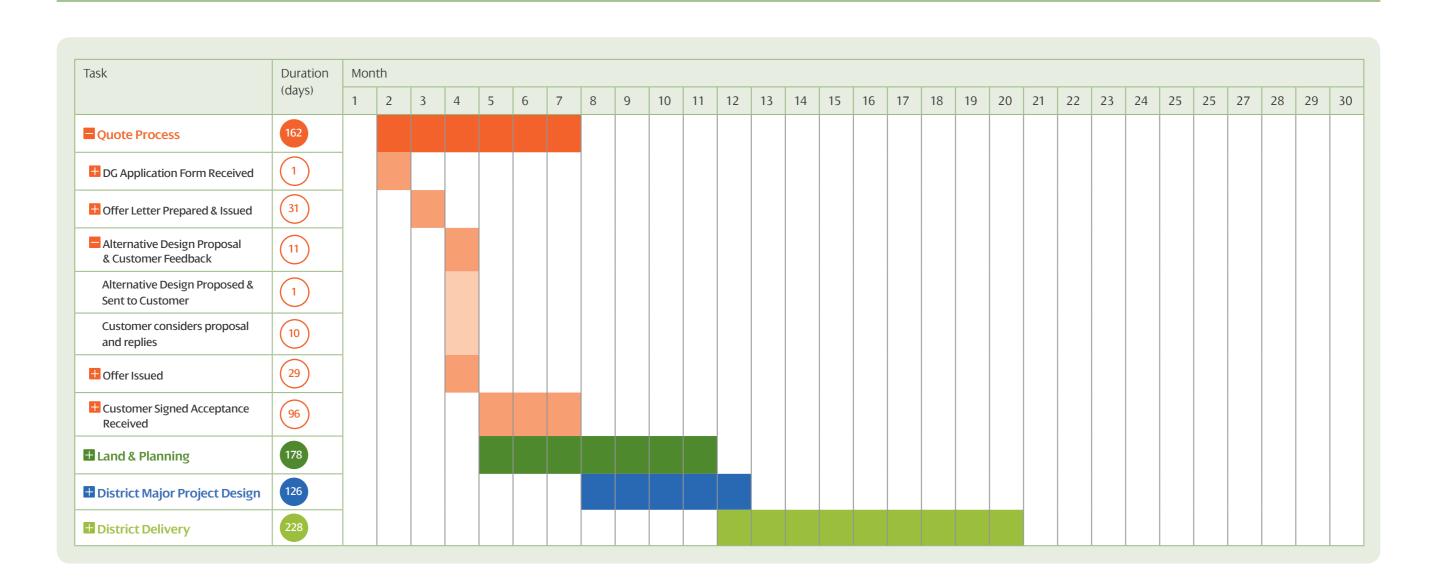

### SPENERGY 11kV Generation Full Works

Duration (months):

# 11kV Generation Full Works

Duration (months): 10–18