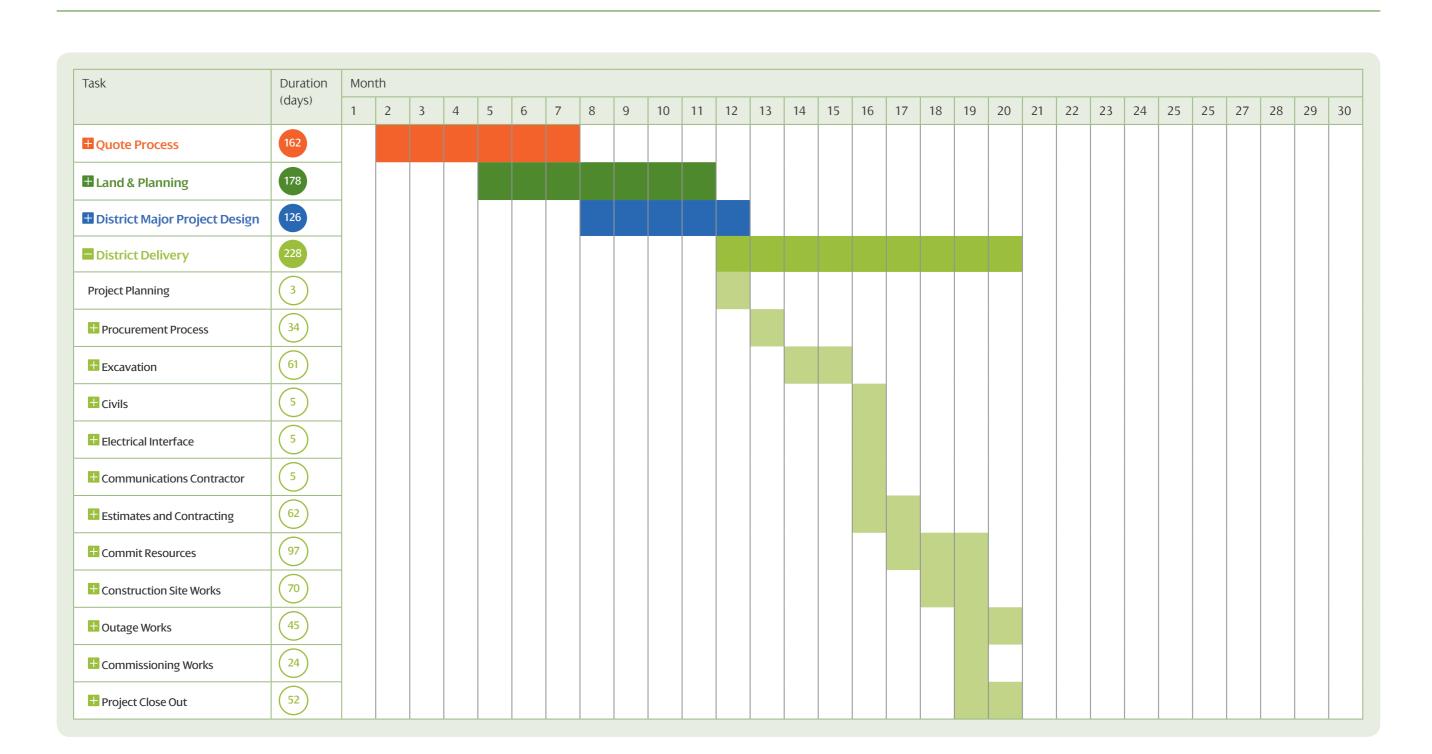

### SP ENERGY 11kV Generation Full Works

Duration (months):

### SPENERGY 11kV Generation Full Works

Duration (months):

(months): 10–18 Duration