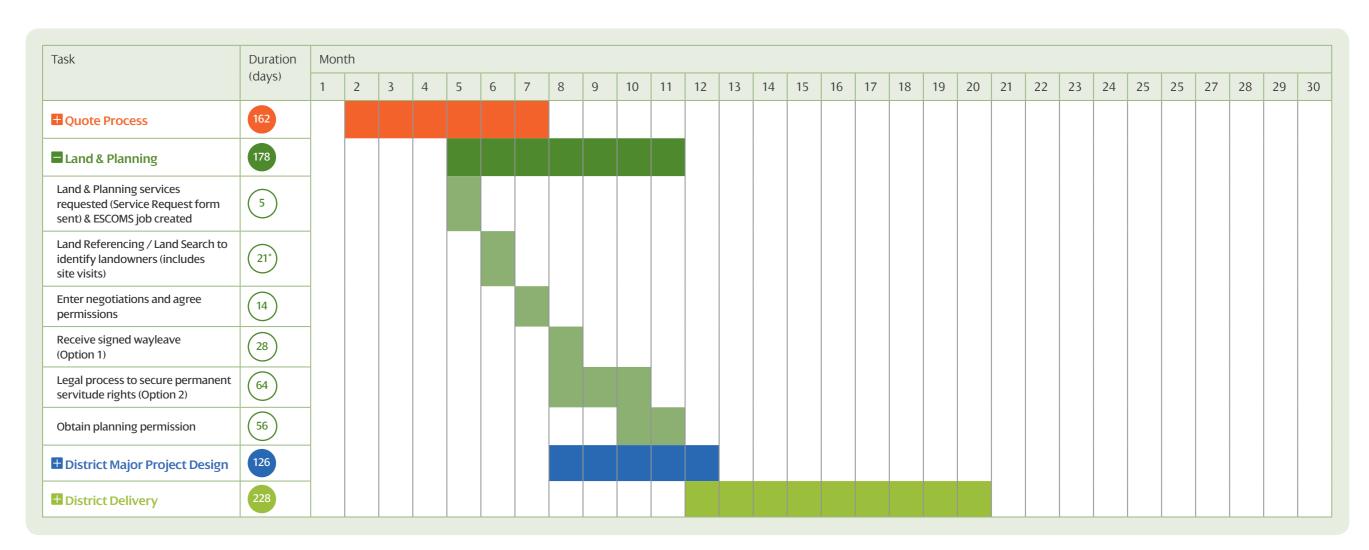

### SP ENERGY 11kV Generation Full Works

Duration (months):

### SPENERGY 11kV Generation Full Works

Duration (months):