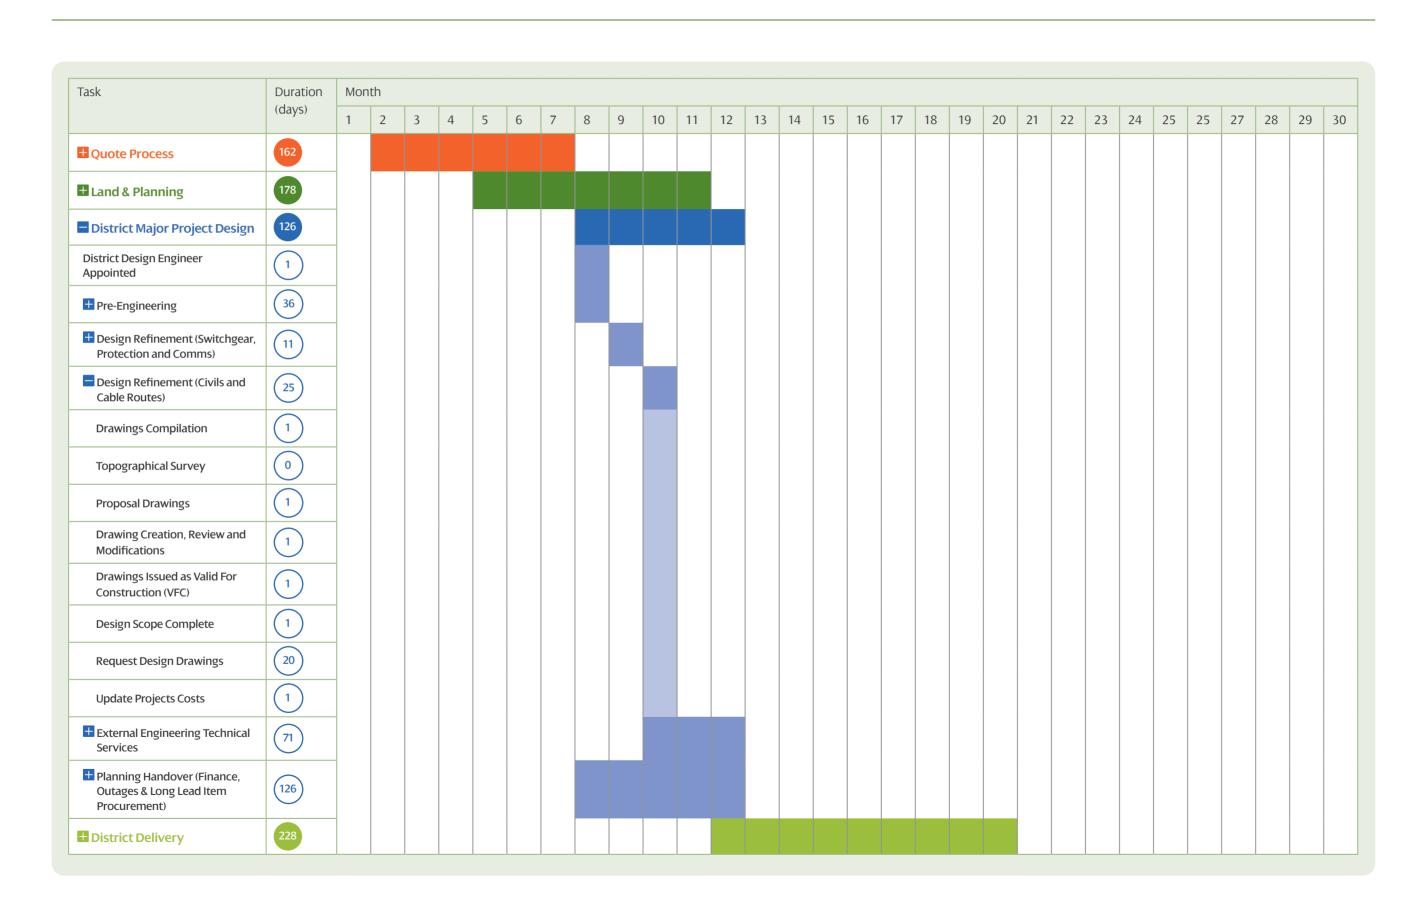

### SP ENERGY 11kV Generation Full Works

Duration (months):

### SPENERGY 11kV Generation Full Works

Duration (months):