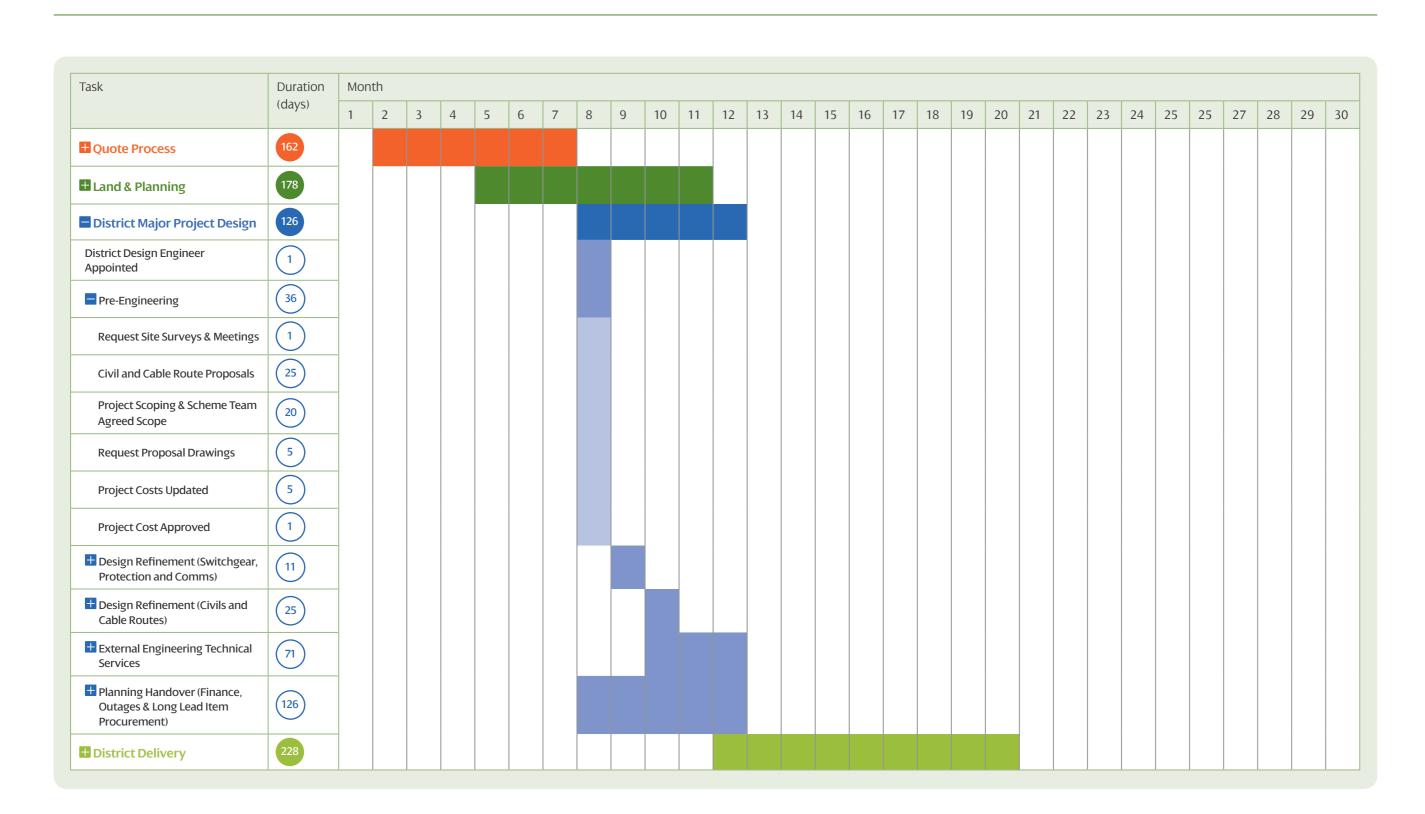

Duration (months): 10–18

Duration (months): 10–18

Duration (months). 10–18 (months):

Duration (months). 10–18 (months):

### SP ENERGY 11kV Generation Full Works

Duration (months): 10–18 Start: Fri 11/08/17 Finish: Fri 29/03/19 Finish: Fri 29/03/19