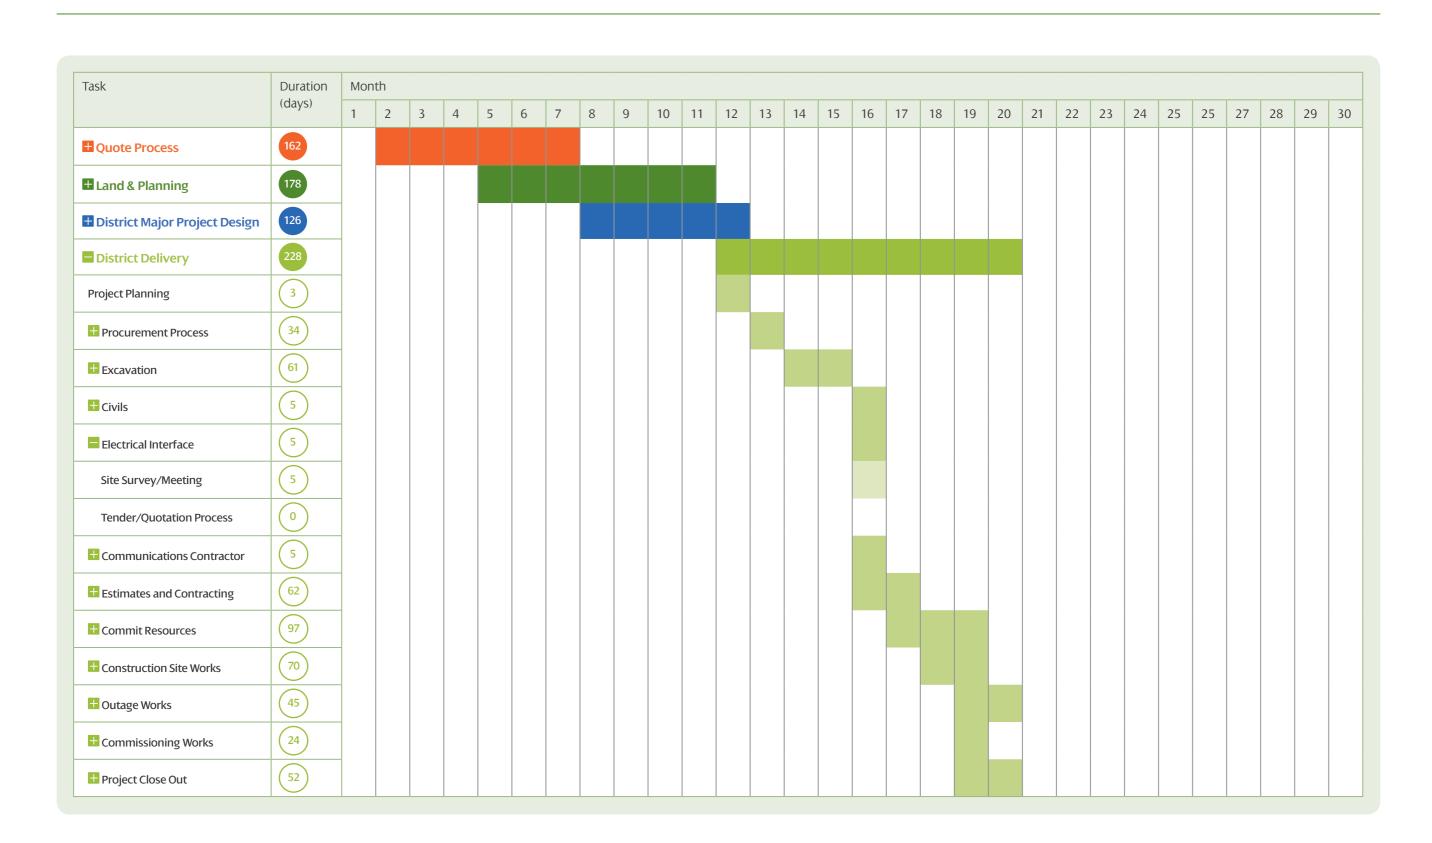

### SPENERGY 11kV Generation Full Works

| Task                          | Duration | Mon | ith |   |   |   |   |   |   |   |    |    |    |    |    |    |    |    |    |    |    |    |    |    |    |    |    |    |    |    |   |
|-------------------------------|----------|-----|-----|---|---|---|---|---|---|---|----|----|----|----|----|----|----|----|----|----|----|----|----|----|----|----|----|----|----|----|---|
|                               | (days)   | 1   | 2   | 3 | 4 | 5 | 6 | 7 | 8 | 9 | 10 | 11 | 12 | 13 | 14 | 15 | 16 | 17 | 18 | 19 | 20 | 21 | 22 | 23 | 24 | 25 | 25 | 27 | 28 | 29 | 3 |
| <b>±</b> Quote Process        | 162      |     |     |   |   |   |   |   |   |   |    |    |    |    |    |    |    |    |    |    |    |    |    |    |    |    |    |    |    |    |   |
| Land & Planning               | 178      |     |     |   |   |   |   |   |   |   |    |    |    |    |    |    |    |    |    |    |    |    |    |    |    |    |    |    |    |    |   |
| District Major Project Design | 126      |     |     |   |   |   |   |   |   |   |    |    |    |    |    |    |    |    |    |    |    |    |    |    |    |    |    |    |    |    |   |
| District Delivery             | 228      |     |     |   |   |   |   |   |   |   |    |    |    |    |    |    |    |    |    |    |    |    |    |    |    |    |    |    |    |    |   |

Duration (months): 10–18

Duration (months): 10–18

Duration (months). 10–18 (months):

Duration (months). 10–18 (months):

### SP ENERGY 11kV Generation Full Works

Duration (months): 10–18 Start: Fri 11/08/17 Finish: Fri 29/03/19 Finish: Fri 29/03/19