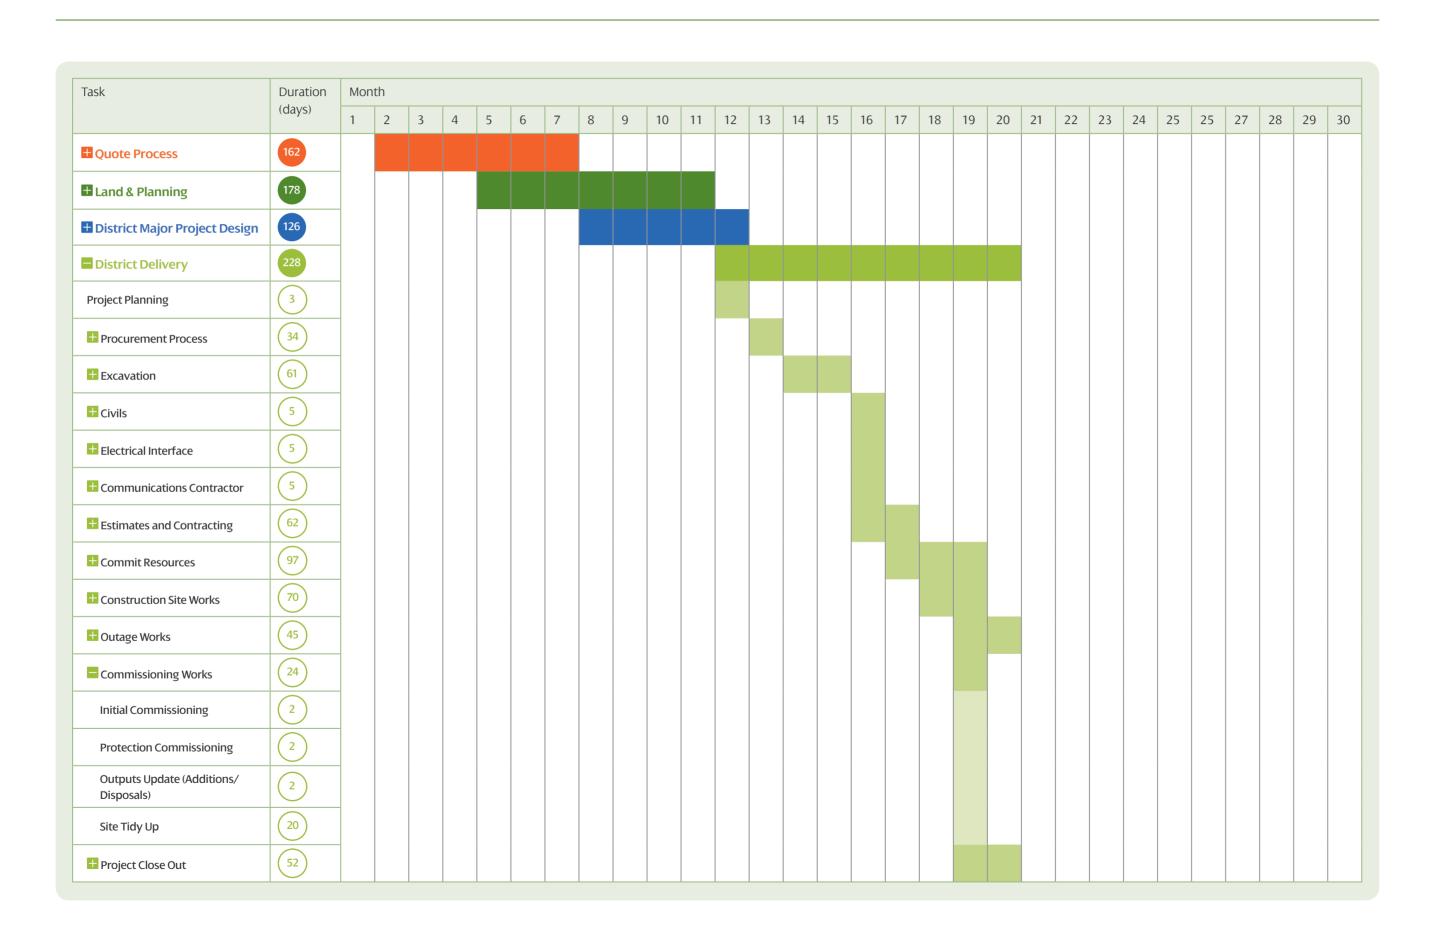

### SPENERGY 11kV Generation Full Works

Duration (months):

# 11kV Generation Full Works

Duration (months): 10–18