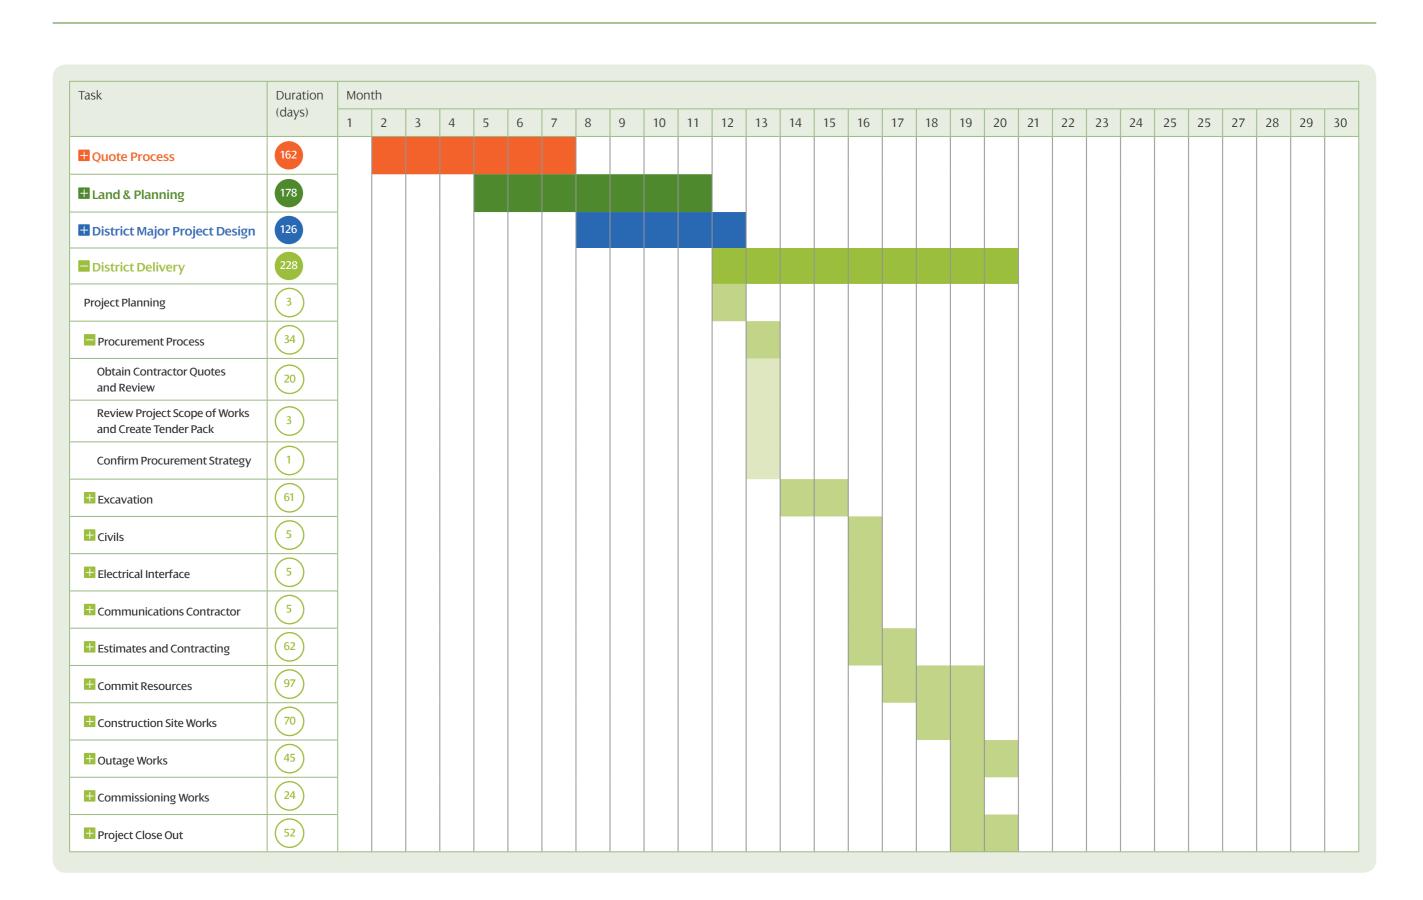

### SPENERGY 11kV Generation Full Works

Duration (months):

# 11kV Generation Full Works

Duration (months): 10–18