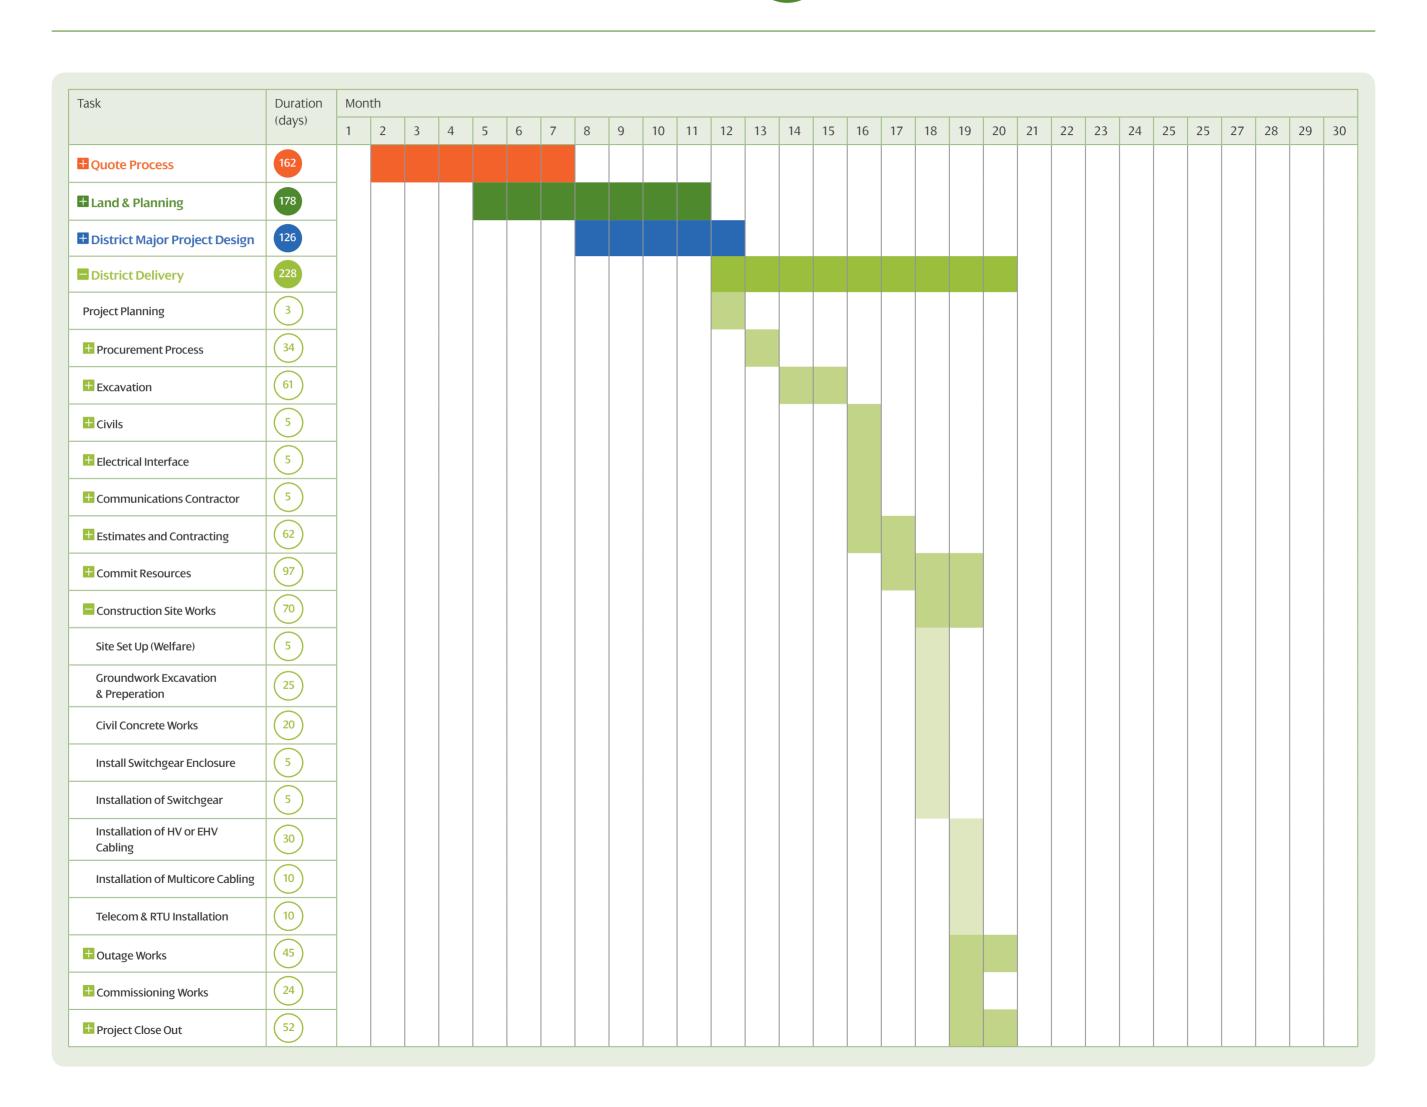

### SPENERGY 11kV Generation Full Works

| Task                          | Duration | Mon | ith |   |   |   |   |   |   |   |    |    |    |    |    |    |    |    |    |    |    |    |    |    |    |    |    |    |    |    |   |
|-------------------------------|----------|-----|-----|---|---|---|---|---|---|---|----|----|----|----|----|----|----|----|----|----|----|----|----|----|----|----|----|----|----|----|---|
|                               | (days)   | 1   | 2   | 3 | 4 | 5 | 6 | 7 | 8 | 9 | 10 | 11 | 12 | 13 | 14 | 15 | 16 | 17 | 18 | 19 | 20 | 21 | 22 | 23 | 24 | 25 | 25 | 27 | 28 | 29 | 3 |
| <b>±</b> Quote Process        | 162      |     |     |   |   |   |   |   |   |   |    |    |    |    |    |    |    |    |    |    |    |    |    |    |    |    |    |    |    |    |   |
| Land & Planning               | 178      |     |     |   |   |   |   |   |   |   |    |    |    |    |    |    |    |    |    |    |    |    |    |    |    |    |    |    |    |    |   |
| District Major Project Design | 126      |     |     |   |   |   |   |   |   |   |    |    |    |    |    |    |    |    |    |    |    |    |    |    |    |    |    |    |    |    |   |
| District Delivery             | 228      |     |     |   |   |   |   |   |   |   |    |    |    |    |    |    |    |    |    |    |    |    |    |    |    |    |    |    |    |    |   |

Duration (months): 10–18

Duration (months): 10–18

Duration (months). 10–18 (months):

Duration (months). 10–18 (months):

### SP ENERGY 11kV Generation Full Works

Duration (months): 10–18 Start: Fri 11/08/17 Finish: Fri 29/03/19 Finish: Fri 29/03/19