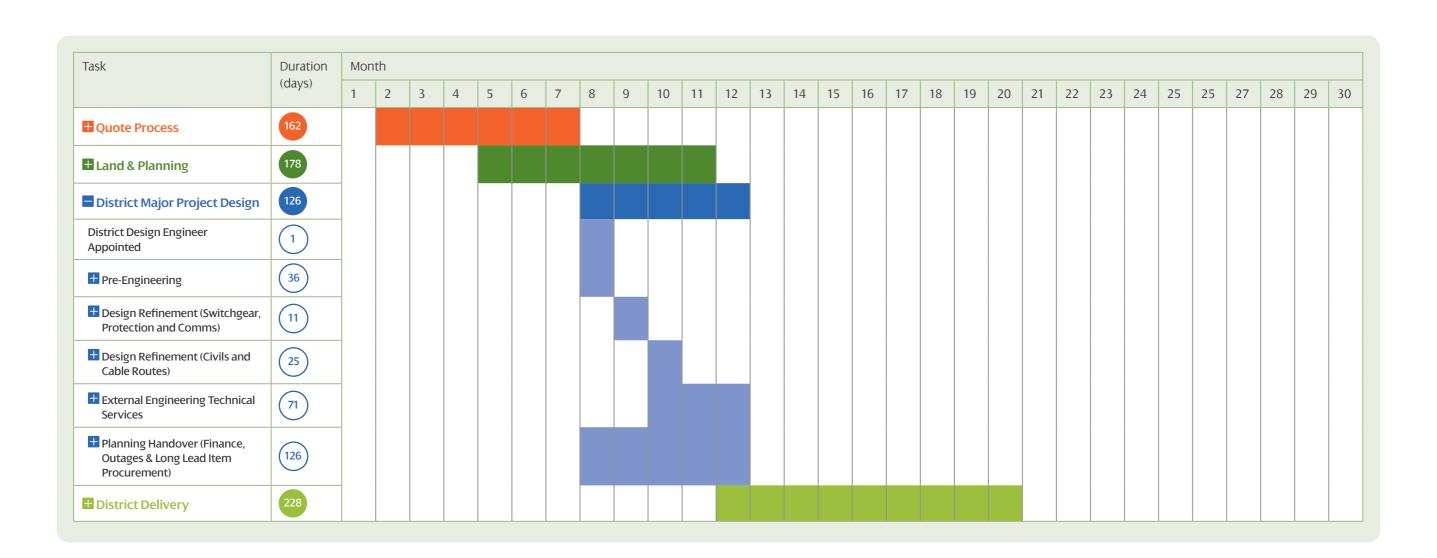

### SPENERGY 11kV Generation Full Works

Duration (months):

# 11kV Generation Full Works

Duration (months): 10–18