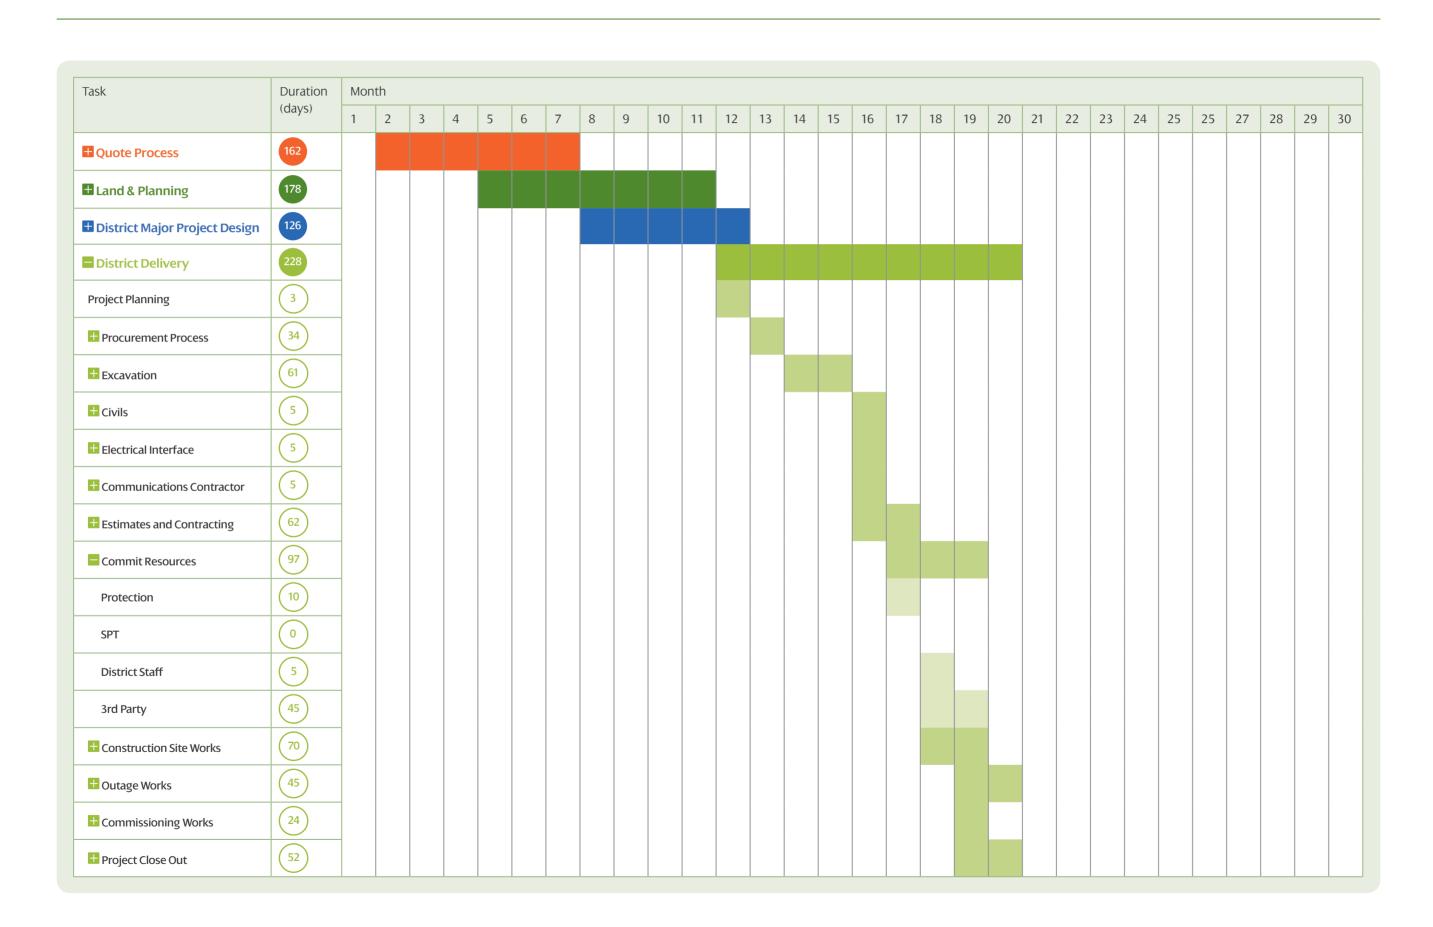

# SPENERGY 11kV Generation Full Works

Duration (months):

### SP ENERGY 11kV Generation NETWORKS Full Works

Duration (months):

# 11kV Generation Full Works

Duration (months): 10–18