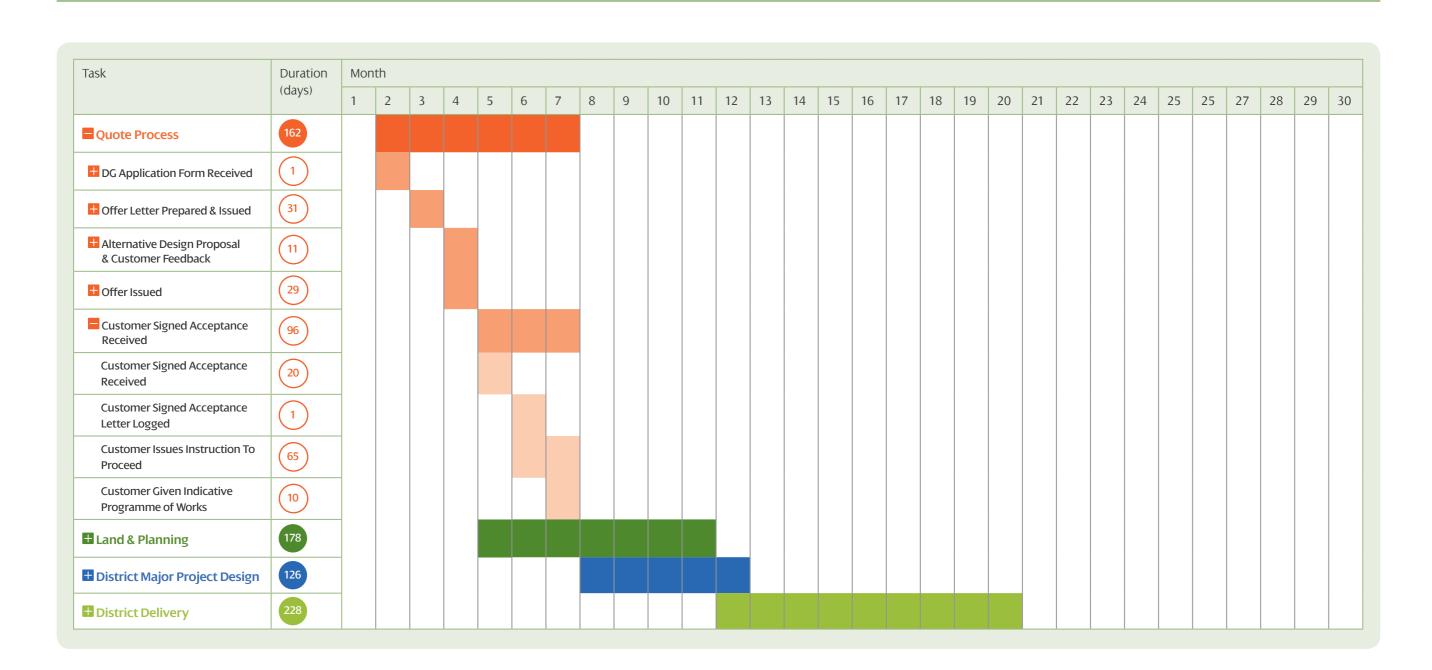

### SP ENERGY 11kV Generation Full Works

Duration (months):

### SPENERGY 11kV Generation Full Works

Duration (months):

(months): 10–18 Duration