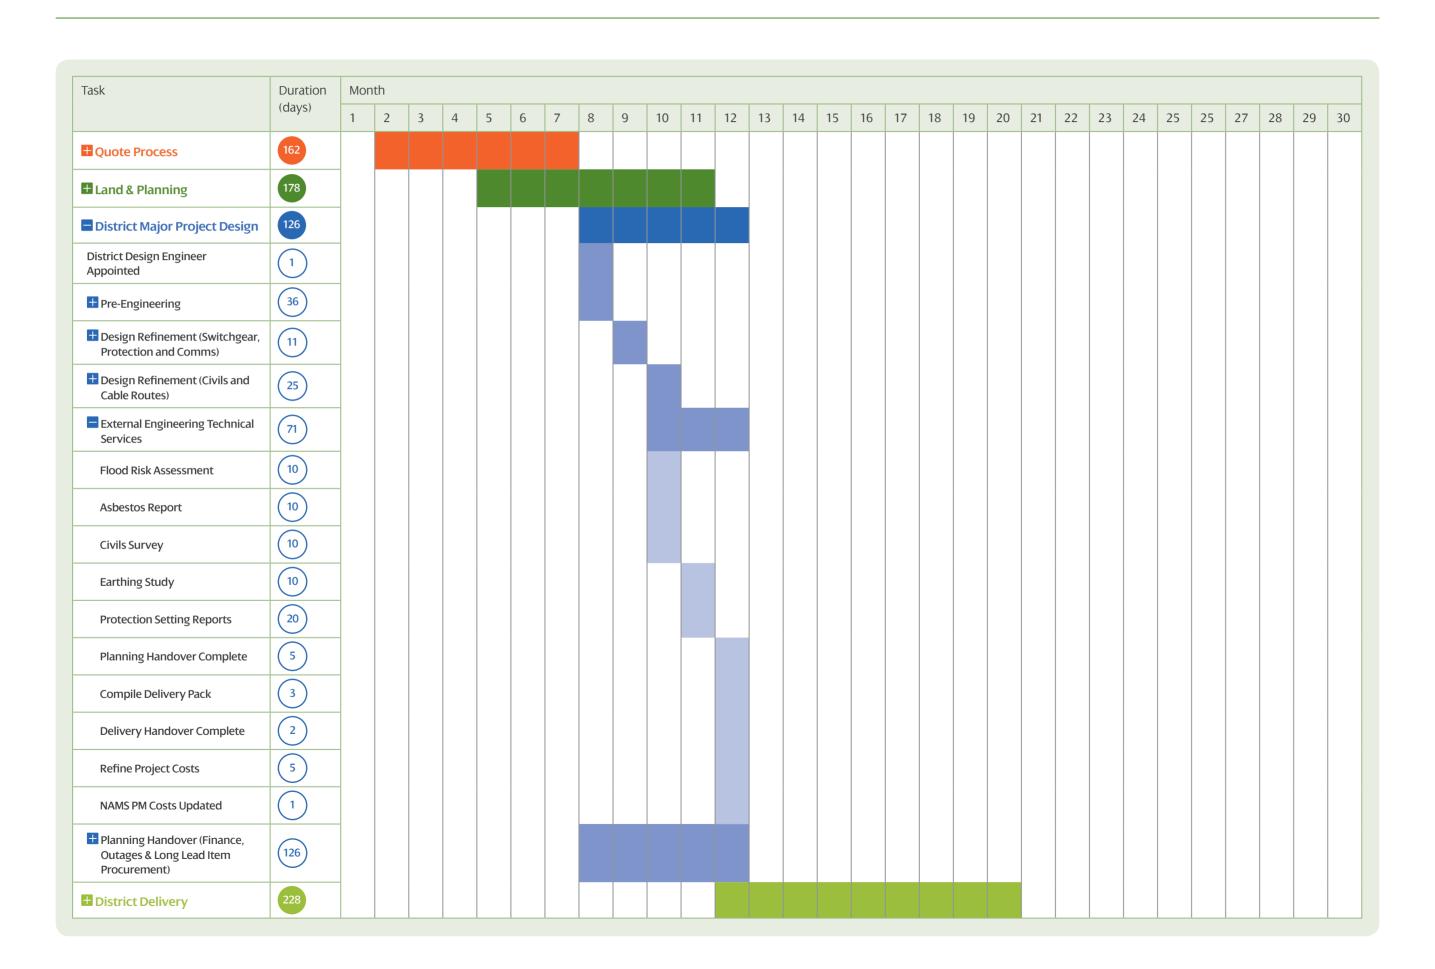

### SPENERGY 11kV Generation Full Works

Duration (months):

# 11kV Generation Full Works

Duration (months): 10–18